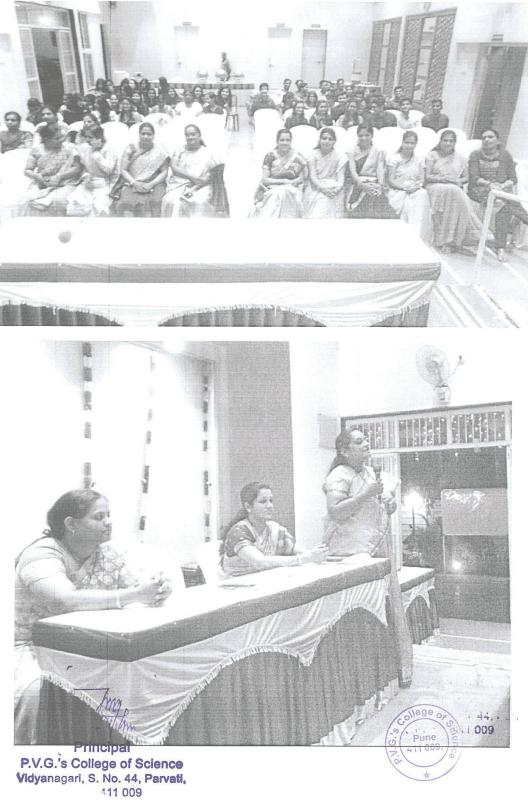

|



Date: 09.04.2018

## T.Y.B.Sc. (CS), M.Sc. (CS) & M.C.A (Sci) Students

Hearty Invitation to all of YOU

For the



Date: 12 April, 2018 Jime: 6.30 pm Venue: Nirmal Baug SabhaGruha

Dear Students,

new adventure starting, Filled with sun, sea and sand, We'd like to wish you luck, As your horizons now expand, It's time to say Adios, Although We'd really rather say, See you again Cos we'll meet again someday!!! Bidding goodbye is hard! P.V.G.'s College of Science Vidyanagari, S. No. 44, Parvati, Pune - 411 000 But let's make this one happy and memorable one.







Principal P.V.G.'s College of Science Vidyanagari, S. No. 44, Parvati, Pune - 411 009



## P.V.G's College of Science, Pune 9 List of Students under the scheme Earn & Learn From Academic year 2013 to 2018

| Academic Year | No. of studnets | No. of Boys | No. of Girls | Total amount received |
|---------------|-----------------|-------------|--------------|-----------------------|
| 2013 - 14     | 7               | 0           | 7            | 20,452/-              |
| 2014 - 15     | 12              | 0           | 12           | 20,700/-              |
| 2015 - 16     | 3               | 0           | 3            | 11,055/-              |
| 2016 - 17     | 6               | 2           | 4            | 15,870/-              |
| 2017 - 18     | 4               | 1           | 3