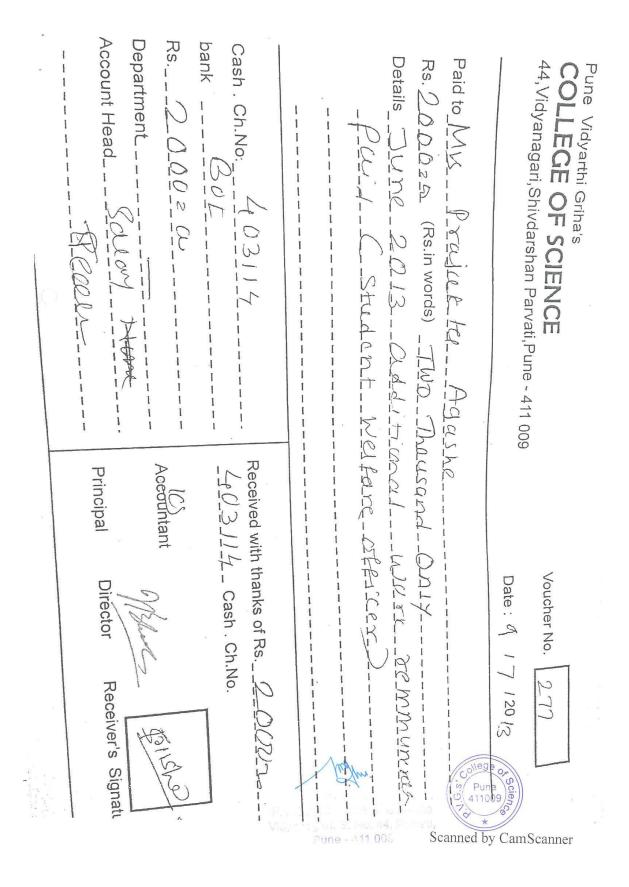

Date: 28/05/2013

To, The Manager, Bank of India, Swargate Branch, Vidyanagari Extension Counter, Parvati, Pune-411009.

Dear Sir / Madam,

Please credit the exam remmuneration amount to the individual's account as shown in the statement below,

| Sr.No. | Name of the Employee   | Bank A/c No.    | Net Salary Rs. |
|--------|------------------------|-----------------|----------------|
| 1      | Mrs. Geeta G. Joshi    | 3264            | 35860          |
| 2      | Mrs. Kshama Deo        | 3272            | 7169           |
| 3      | Mrs. Pratibha Gorhe    | 3547            | 3106           |
| 4      | Mr. S. G. Shingate     | 3053            | 735            |
| 5      | Mr. R. B. Khatal       | 68              | 873            |
| 6      | Mrs. M. S. Ruikar      | 3524            | 862            |
| 7      | Mr. S.M.Khandalkar     | 3499            | 3810           |
| 8      | Mr. D.B.Bhore          | 050810110001194 | 1009           |
| 9      | Mrs. Surekha Deshmukh  | 3634            | 6588           |
| 10     | Mrs. Rekha Joshi       | 3111            | 22690          |
| 11     | Mrs. Swati Joshi       | 050810110001642 | 560            |
| 12     | Mrs. Prajakta Mane     | 4078            | 19326          |
| 13     | Mrs. Radhika Kulkarni  | 050810110000389 | 550            |
| 14     | Mrs. Sunayna Mahadik   | 050810110000490 | 352            |
| 15     | Mrs. Prajakta Agashe   | 050810310000126 | 526            |
| 16     | Mrs. Shilpa Pawale     | 050310100203887 | 1049           |
| 17     | Ms. Priyanka Bhosale   | 050810110007019 | 840            |
| 18     | Ms. Rajashree Bhalerao | 058010110007118 | 303            |
| 19     | Mrs. Neeta Ranbhare    | 3649            | 600            |
| 20     | Ms Sapna Toshniwal     | 050810110007018 | 432            |
| 20     | Mr. R. V. Bhujbal      | 3635            | 558            |
| 22     | Ms. Nilam Mane         | 050810110007225 | 228            |
| 23     | Ms. Sayali Purandare   | 050810110008334 | 450            |
| 23     | Mrs. Supriya Pandit    | 051310110007077 | 130            |
| 24     | Santosh Phalke         | 050812110000244 | 1288           |
| 20     | Santosh i hance        | Total Rs.       | 109894.00      |

Cheque No.403058 Date 28/05/2013 Bank of India, Vidyanagari Extension Counter, Parvati, Pune-411009 of amount Rs. 109894.00 (One Lakh Nine Thousand Eight Hundred Ninety Four only) is enclosed herewith.