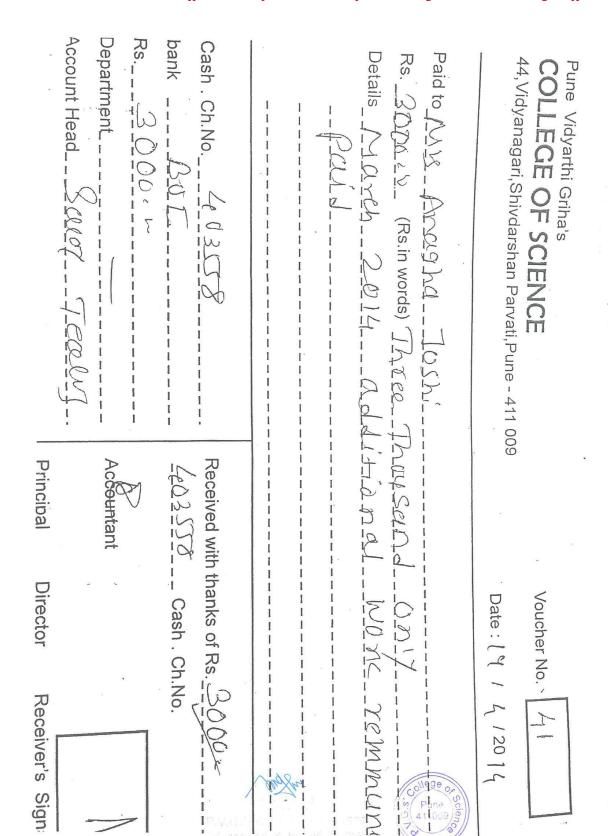

,Pune - 411 00                                                             | 9<br>Date : 1.51 3120 4                                                                                                           |
| Paid to <u>Mu</u> <u>Anagha</u> <u>IUShi</u><br>Rs. <u>30002</u> (Rs.in words) <u>Three</u><br>Details <u>C-eh</u> <u>2014</u> <u>additio</u><br><u>Paid</u> | Luusund on'7<br>Inal Wone remaneration                                                                                            |
| Cash Ch.No. $403511$<br>bank $B0T$<br>Rs. $3000 e^{40}$<br>Department $$                                                                                     | Received with thanks of Rs. <u>3000 e c</u><br><u>403511</u> Cash . Ch.No.<br>Accountant<br>Principal Director Receiver's Signate |







Sign

-----

### P.V.G.'s College of Science, Pune 9 **6.3.1** The institution has effective welfare measures for teaching and non-teaching staff

Scanned by CamScanner

qge

0

1 1



**6.3.1** The institution has effective welfare measures for teaching and non-teaching staff

**6.3.1** The institution has effective welfare measures for teaching and non-teaching staff

| Pune Vidyarthi Griha's<br><b>COLLEGE OF SCIENCE</b><br>44, Vidyanagari, Shivdarshan Parvati, Pune - 411 00<br>Paid to <u>My Ancoha</u> <u>Joshi</u><br>Rs. <u>3000 ev</u> (Rs.in words) <u>Three 72</u><br>Details <u>May</u> <u>2019</u> <u>addition</u><br>_ <u>PCUid</u> | Date: OI GI2014<br>Musand aD'Y<br>Day Work remmuneration                                                               |
|-------------------------------