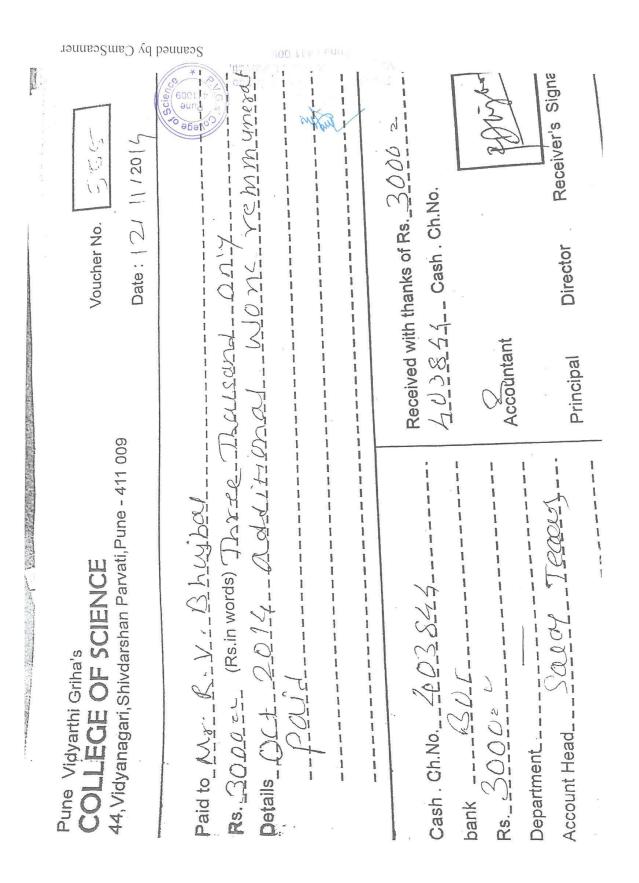

# P.V.G's College Of Science Staff Remmuneration

Tunk and Su

### **6.3.1** The institution has effective welfare measures for teaching and non-teaching staff

P. V. G'S College of Science, Pune-411009.

Theory M.Sc. & MCA Exam, Entrance, Internal Exam Remmuneration

Date: 28/05/2013

To, The Manager, Bank of India, Swargate Branch, Vidyanagari Extension Counter, Parvati, Pune-411009.

Dear Sir / Madam,

Please credit the exam remmuneration amount to the individual's account as shown in the statement below,

| Sr.No. | Name of the Employee   | Bank A/c No.    | Net Salary Rs. |
|--------|------------------------|-----------------|----------------|
| 1      | Mrs. Geeta G. Joshi    | 3264            | 35860          |
| 2      | Mrs. Kshama Deo        | 3272            | 7169           |
| 3      | Mrs. Pratibha Gorhe    | 3547            | 3106           |
| 4      | Mr. S. G. Shingate     | 3053            | 735            |
| 5      | Mr. R. B. Khatal       | 68              | 873            |
| 6      | Mrs. M. S. Ruikar      | 3524            | 862            |
| 7      | Mr. S.M.Khandalkar     | 3499            | 3810           |
| 8      | Mr. D.B.Bhore          | 050810110001194 | 1009           |
| 9      | Mrs. Surekha Deshmukh  | 3634            | 6588           |
| 10     | Mrs. Rekha Joshi       | 3111            | 22690          |
| 11     | Mrs. Swati Joshi       | 050810110001642 | 560            |
| 12     | Mrs. Prajakta Mane     | 4078            | 19326          |
| 13     | Mrs. Radhika Kulkarni  | 050810110000389 | 550            |
| 14     | Mrs. Sunayna Mahadik   | 050810110000490 | 352            |
| 15     | Mrs. Prajakta Agashe   | 050810310000126 | 526            |
| 16     | Mrs. Shilpa Pawale     | 050310100203887 | 1049           |
| 17     | Ms. Priyanka Bhosale   | 050810110007019 | 840            |
| 18     | Ms. Rajashree Bhalerao | 058010110007118 | 303            |
| 19     | Mrs. Neeta Ranbhare    | 3649            | 600            |
| 20     | Ms Sapna Toshniwal     | 050810110007018 | 432            |
| 20     | Mr. R. V. Bhujbal      | 3635            | 558            |
| 22     | Ms. Nilam Mane         | 050810110007225 | 228            |
| 23     | Ms. Sayali Purandare   | 050810110008334 | 450            |
| 23     | Mrs. Supriya Pandit    | 051310110007077 | 130            |
| 24     | Santosh Phalke         | 050812110000244 | 1288           |
| 20     | Santosh i hance        | Total Rs.       | 109894.00      |

Cheque No.403058 Date 28/05/2013 Bank of India, Vidyanagari Extension Counter, Parvati, Pune-411009 of amount Rs. 109894.00 (One Lakh Nine Thousand Eight Hundred Ninety Four only) is enclosed herewith.