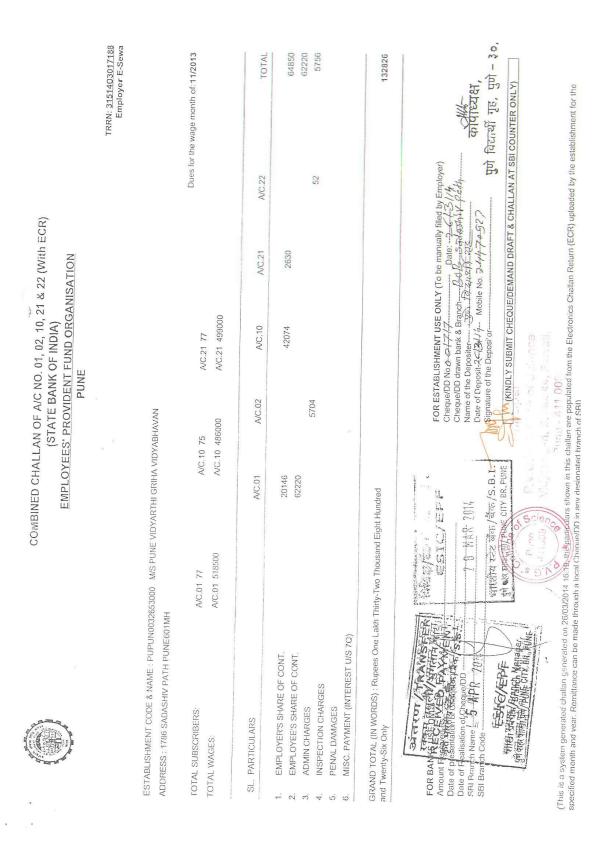

## **6.3.1** The institution has effective welfare measures for teaching and non-teaching staff

|         | No<br>1 | Name<br>Mrs. G.G.Joshi        | UG 8<br>March<br>Inter<br>Exa | 2013<br>nal | PG Tł<br>exam<br>201 | May  | Entrai<br>201 |        | Total |      | Sign   |
|---------|---------|-------------------------------|-------------------------------|-------------|----------------------|------|---------------|--------|-------|------|--------|
|         | 2       | Mrs. Rekha Joshi              |                               | 1603        |                      | 3880 | 30            | 377    | 250   |      |        |
|         | 3       | Mrs. Surekha Deshmukh         |                               | 3031        |                      | 2380 |               | 279    | 3586  |      |        |
|         | 4       | Mrs. Neeta Ranbhare           |                               | 1188        |                      |      |               | 100    | 2269  |      |        |
|         | 5       | Mrs. Swati Joshi              |                               | 600         |                      |      | 0             | 100    | 658   | -    |        |
| ļ       | 6       | Mr. R. B. Bhujbal             |                               | 560         |                      |      |               |        | 60    | 1    |        |
| L       | 7       | Mrs. Prajakta Mane            |                               | 558         |                      |      |               |        | 560   | 1    |        |
|         | 8 1     | Mrs Radhika Kulkarni          | 2:                            | 390         | 20                   | 070  | 1486          |        | 558   | 1    |        |
|         | 9 N     | Ars. Shilpa Pawale            | 4                             | 100         |                      | 50   | 1400          | 00     | 19326 |      |        |
|         | 10 N    | Irs. Prajakta Agashe          | 6                             | 74          |                      | 75   |               |        | 550-  | -    |        |
|         | 11 M    | rs Sunayana Mahadik           | 5.                            | 26          |                      |      |               |        | 1049  | ·    |        |
| <b></b> | 12 M    | rs. Priyanka Bhosale          | 35                            | 52          |                      | +    |               |        | 526   |      |        |
| 1       | 13 Mr   | S. Roject                     | 84                            | 10          |                      |      |               |        | 352   | e la |        |
|         | 4 1.15  | s. Rajashree Bhalerao         | 22                            | 8           | 7                    | -    |               |        | 840   |      |        |
| -       |         | Sabana Toshniwa               | 43                            | 2           | 1                    | 21   |               |        | 303-  |      |        |
| 1:      | e litre | Nilam Marie<br>Supriya Pandit | 110                           |             |                      |      |               |        | 432   |      |        |
|         | Ms      | Sayali Purandare              | 133                           |             |                      |      |               |        | 228/  |      |        |
| 25      | Mrs     | Kshama Deo                    |                               | 1           | 155                  |      |               |        | 1304  |      |        |
| 26      | Mrs     | Pratibha Gorhe                | 250                           |             | 450                  |      |               |        | 450-  |      |        |
| 27      | Mr S    | Shingate                      | 250                           |             | 2100                 |      | 4819          | 71     | 169   |      |        |
| 28      | Mr k    | Chatal                        | 414                           |             |                      |      | 2856          | 31     | 06    |      |        |
| 29      |         |                               | 108                           |             |                      |      | 321           | 7      | 35    |      | -      |
| 30      |         | handalkar                     | 284                           |             | 280                  |      | 485           | 87     | 73    |      | -      |
|         |         | Ruikar                        | 132                           |             | 1657                 | 1    | 869           | 381    | 10.   |      | $\neg$ |
|         | Mr. E.  |                               | 98                            |             | 623                  |      | 107           | 86     | 2-    |      | -      |
| 52      | 111. 58 | antosh                        |                               |             | 750                  |      | 161           | 100    | 9     |      | -      |
|         |         | Total                         | 293                           |             | 835                  |      | 160           | 1288   |       |      | -      |
|         |         |                               | 15569                         | 15          | 625                  | 787  | 00            | 109894 |       |      | -      |
|         |         |                               |                               |             |                      |      |               |        | 1     |      |        |