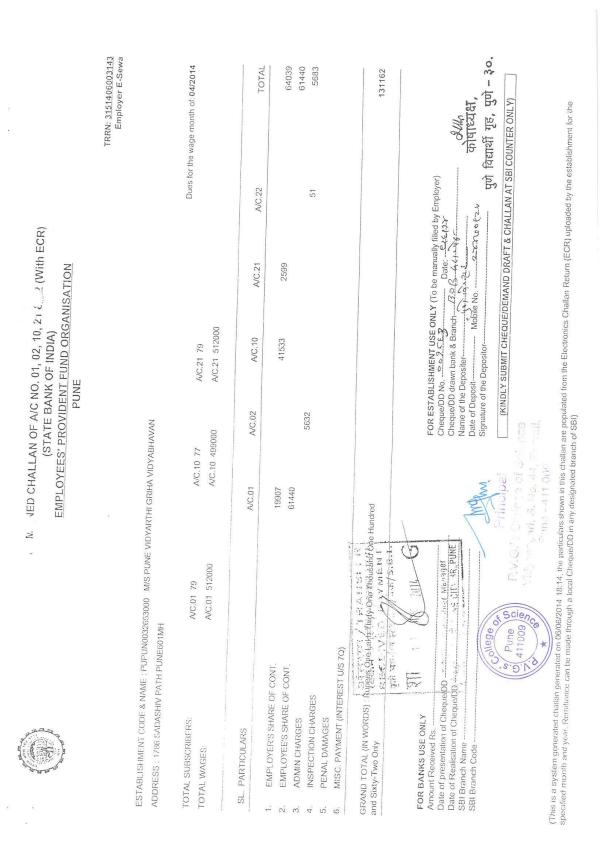

|

(This is a system generated challan generated on 20/09/2014 10:46, the particulars shown in this challan are populated from the Electronics Challan Return (ECR) uploaded by the establishment for the specified month and year. Remittance can be made through a local Cheque/DD in any designated branch of SBI)









(This is a system generated challan generated on 06/06/2014 18:15, the particulars shown in this challan are populated from the Electronics Challan Return (ECR) uploaded by the establishment for the specified month and year. Remittance can be made through a local Cheque/DD in any designated branch of SBI)





|                                                                                                                      | TRRN: <u>3151406003143</u><br>Employer E-Sewa |                                                                                                                             | Dues for the wage month of:04/2014 |               | TOTAL           | 64039          | 5683                                                          |                                                                            | 131162                                                                                         | iloyer)<br>날한 한다고 말고 말고 ~~<br>(AT SBI COUNTER ONLY)