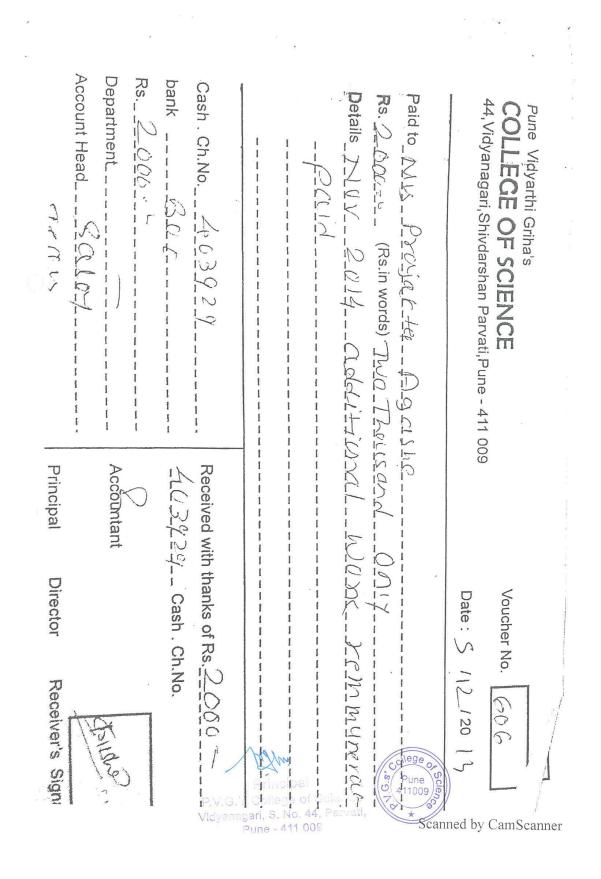

# P.V.G's College Of Science Staff Remmuneration

Tunk and Su

### **6.3.1** The institution has effective welfare measures for teaching and non-teaching staff

P. V. G'S College of Science, Pune-411009.

Theory M.Sc. & MCA Exam, Entrance, Internal Exam Remmuneration