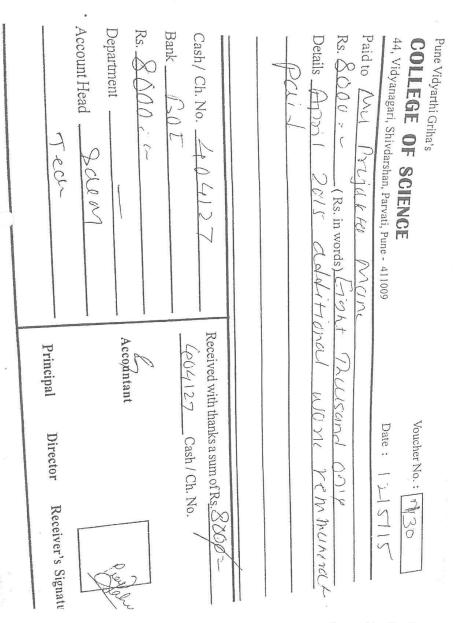

Cheque No.403058 Date 28/05/2013 Bank of India, Vidyanagari Extension Counter, Parvati, Pune-411009 of amount Rs. 109894.00 (One Lakh Nine Thousand Eight Hundred Ninety Four only) is enclosed herewith.

TYS Chairman Treasurer Vice Principal Accountant Pune Vidyarthi Griha's College of Science, Pune - 411009. Pune 5.13 411009 P.V.G.'s Colloge of Science Pune - 411 009

| r. No.   | Staff remmunearatio                    |                                 | Amount | Rate                      | Amount<br>distribution |
|----------|----------------------------------------|---------------------------------|--------|---------------------------|------------------------|
| A.       | FIXED                                  |                                 |        |                           |                        |
| A.       |                                        | GGJ                             | 7000   |                           | 7000                   |
| 1        |                                        | RJ                              | 4000   |                           | 4000                   |
| 2        |                                        | PM                              | 4000   |                           | 4000                   |
|          | Exam coordinator in                    |                                 | 2000   |                           | 800, 800, 400          |
| 3        | Form & merrepared ton                  | GGJ, RJ,PM<br>GGJ (18),RJ (10), |        | ( 44 units                | 16200,                 |
| 4        | Question Paper Setting                 | PM(10), SD (6)                  | 39,600 | @900/-)<br>(8 papers @    | 9000,9000,5400<br>3200 |
| 6        | Question Paper Framing                 | GGJ                             | 3200   | 400/-)<br>(8 sets @ 400/- |                        |
| 7        | Question set formation                 | GGJ+RJ+PM                       | 3200   | (8 5815 @ 400/-           | 2000, 600, 600         |
| ,<br>В.  | Exam Work                              |                                 |        |                           | 2000                   |
| 1        | Telephonic information                 | Pratibha J                      | 2000   |                           |                        |
| 2        | Accounts & Record Keeping              | Kshama                          | 3000   |                           | 3000                   |
| 3        | Waterman + office peon 5 @ 250 (MCA )  |                                 | 1250   |                           |                        |
| 4        | Supervisor 7 @ 400 ( MCA )             |                                 | 2800   |                           | Paid                   |
|          | Waterman & Office Peon 8 @ 250 (M.Sc.) |                                 | 2000   |                           |                        |
| 5        | Supervisor 10 @ 400 ( M.Sc. )          |                                 | 4000   |                           | 8                      |
| 0        | Fixed Total                            |                                 | 78050  |                           | 2F                     |
| С.       | Amount for % basis                     |                                 | 10,700 |                           | - C                    |
| с.       | Head                                   | Name                            | Amount | %                         |                        |
| 1        | Form print                             | Shingate                        | 321    |                           |                        |
| 1        |                                        | Khandalkar                      | 321    |                           |                        |
| 2        | Q. Paper M.Sc.                         | Khandalkar                      | 214    |                           | 121,121                |
| 3        | Q. Paper MCA print                     | Khandalkar                      | 107    |                           |                        |
| 4        | Form Perforation                       | Khatal<br>Khatal(87),           |        |                           | 187, 539               |
| 5        | file(337) Preparation                  | Khandalkar(250)                 |        |                           | 166 476                |
| 6        | Form Selling                           | Pratibha J                      | 850    |                           | d Science              |
| 7        | Form Accepting & Issuing Hall Ticket   | Kshama                          | 107    |                           | 0 00 00                |
| 8        | Data Entry – Students                  | Kshama                          | 53     |                           | 0 7 4                  |
| 9        | Account                                | Kshama                          | 21     | 4 2                       | 1.6°.                  |
| 10       | Question Paper Stepling (340)          | Khandalkar(205<br>Khatl(135)    | ) 53   | 5 5                       | 365,248<br>323 212     |
| 11       | Seating Arragement - Staff             | RJ,                             | 32     | -                         |                        |
| 11       | Seating Arragement - Staff             | PM                              | 32     | -                         |                        |
| 13       |                                        | Khandalkar                      | 32     |                           |                        |
| 14       | Areistant                              | Santosh                         | 160    |                           |                        |
| 15       |                                        | Bhore                           | 160    | .5 1.5                    |                        |
| 16       |                                        | Ruikar                          | 10     |                           |                        |
| 17       | D A                                    | RJ (249), PM (7                 |        |                           | 2045, 617,<br>1809, 54 |
| 18       |                                        | GGJ                             |        | 42 6                      |                        |
| 19       | Marks Entry assistance                 | RJ                              |        | 07 1                      |                        |
|          |                                        | RJ                              | 3      | 21 3                      |                        |
| 20       |                                        |                                 |        |                           |                        |
| 20<br>21 | Line Redicolay                         | GGJ 🞥                           | 5      | 35 5                      |                        |