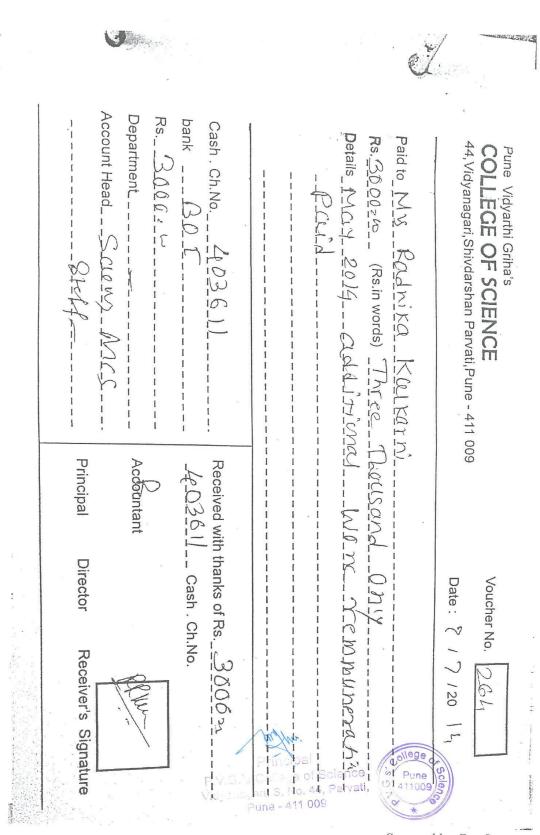

## **6.3.1** The institution has effective welfare measures for teaching and non-teaching staff

16.06.2014

|     |                        | Sa      | lary                            | Additional               |              |
|-----|------------------------|---------|---------------------------------|--------------------------|--------------|
| No. | Name                   | 2013-14 | <b>2014-15</b><br>0 1. 07 · 201 | Remuneration             | Joining Date |
| 1   | Mr. R. V. Bhujbal      | 26000   | 28500                           | 3000                     | 11.06.2014   |
| 2   | Mrs. Anagha Joshi      | 26000   | 28500                           | 3000                     | 10.06.2014   |
| 3   | Mrs. Prajakta Mane     | 23000   | 25500                           | 8000                     | 17.06.2014   |
| 4   | Mrs. Radhika Kulkarni  | 25000   | 27500                           | till<br>10.06.2014@3000/ | 11.06.2014   |
| 5   | Mrs. Prajakta Agashe   | 18000   | 20500                           | 2000                     | 11.06.2014   |
| 6   | Mrs. Shilpa Pawale     | 22500   | 25000                           | 3000                     | 11,06.2014   |
| 7   | Ms. Priyanka Khutwad   | 15000   | 17500                           |                          | 12.06.2014   |
| 8   | Ms. Priyanka Bhosale   | 15000   | 17500                           |                          | 12.06.2014   |
| 9   | Ms. Rajashree Bhalerao | 15000   | 17500                           |                          | 12.06.2014   |
| 10  | Ms Sapna Heda          | 15000   | 17500                           |                          | 12.06.2014   |
| 11  | Ms. Nilam Mane         | 12000   | 14500                           |                          | 12.06.2014   |
| 12  | Mrs. Supriya Pandit    | 12000   | 14500                           |                          | 12.06.2014   |
| 13  | Mra Sapna Malpani      | 12000   | 14500                           |                          | 12.06.2014   |
| 14  | Mrs. Shraddha Zanwar   | 12000   | 14500                           |                          | 12.06.2014   |
| 15  | Mrs. Swati Parag Joshi | 12000   | 14500                           |                          | 10.06.2014   |
| 16  | Ms Anuja Patil         | 12000   | 14500                           |                          | 12.06.2014   |
| 17  | Mr.Abhishek Sathe      |         | 12000                           |                          | 11.06.2014   |
| 18  | Miss Shilpa Shingate   |         | 12000                           |                          | 11.06.2014   |