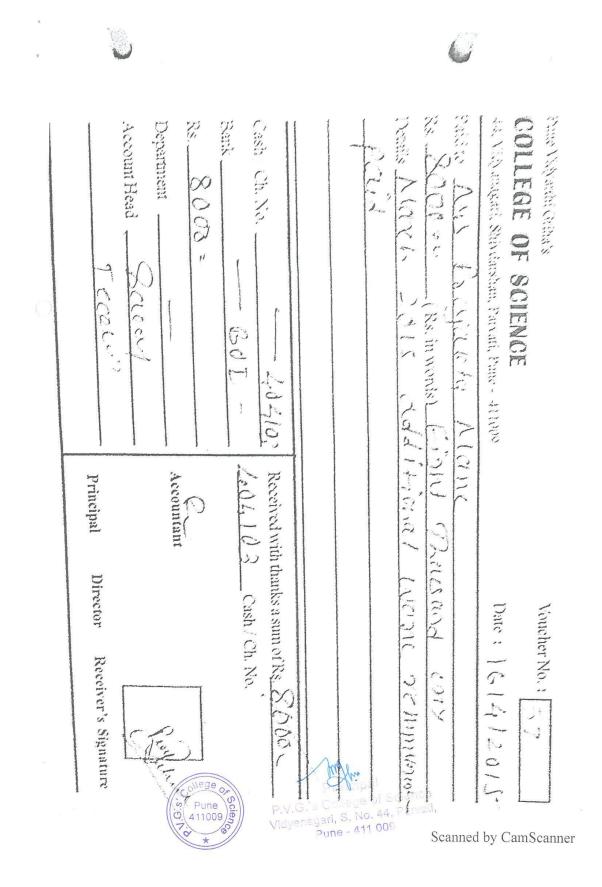

Date: 28/05/2013

To, The Manager, Bank of India, Swargate Branch, Vidyanagari Extension Counter, Parvati, Pune-411009.

Dear Sir / Madam,

Please credit the exam remmuneration amount to the individual's account as shown in the statement below,

| Sr.No. | Name of the Employee   | Bank A/c No.    | Net Salary Rs. |
|--------|------------------------|-----------------|----------------|
| 1      | Mrs. Geeta G. Joshi    | 3264            | 35860          |
| 2      | Mrs. Kshama Deo        | 3272            | 7169           |
| 3      | Mrs. Pratibha Gorhe    | 3547            | 3106           |
| 4      | Mr. S. G. Shingate     | 3053            | 735            |
| 5      | Mr. R. B. Khatal       | 68              | 873            |
| 6      | Mrs. M. S. Ruikar      | 3524            | 862            |
| 7      | Mr. S.M.Khandalkar     | 3499            | 3810           |
| 8      | Mr. D.B.Bhore          | 050810110001194 | 1009           |
| 9      | Mrs. Surekha Deshmukh  | 3634            | 6588           |
| 10     | Mrs. Rekha Joshi       | 3111            | 22690          |
| 11     | Mrs. Swati Joshi       | 050810110001642 | 560            |
| 12     | Mrs. Prajakta Mane     | 4078            | 19326          |
| 13     | Mrs. Radhika Kulkarni  | 050810110000389 | 550            |
| 14     | Mrs. Sunayna Mahadik   | 050810110000490 | 352            |
| 15     | Mrs. Prajakta Agashe   | 050810310000126 | 526            |
| 16     | Mrs. Shilpa Pawale     | 050310100203887 | 1049           |
| 17     | Ms. Priyanka Bhosale   | 050810110007019 | 840            |
| 18     | Ms. Rajashree Bhalerao | 058010110007118 | 303            |
| 19     | Mrs. Neeta Ranbhare    | 3649            | 600            |
| 20     | Ms Sapna Toshniwal     | 050810110007018 | 432            |
| 20     | Mr. R. V. Bhujbal      | 3635            | 558            |
| 22     | Ms. Nilam Mane         | 050810110007225 | 228            |
| 23     | Ms. Sayali Purandare   | 050810110008334 | 450            |
| 23     | Mrs. Supriya Pandit    | 051310110007077 | 130            |
| 24     | Santosh Phalke         | 050812110000244 | 1288           |
| 20     | Santosh i hance        | Total Rs.       | 109894.00      |

Cheque No.403058 Date 28/05/2013 Bank of India, Vidyanagari Extension Counter, Parvati, Pune-411009 of amount Rs. 109894.00 (One Lakh Nine Thousand Eight Hundred Ninety Four only) is enclosed herewith.

TYS Chairman Treasurer Vice Principal Accountant Pune Vidyarthi Griha's College of Science, Pune - 411009. Pune 5.13 411009 P.V.G.'s Colloge of Science Pune - 411 009

| r. No.   | Staff remmunearatio                    |                                 | Amount | Rate                      | Amount<br>distribution |
|----------|----------------------------------------|---------------------------------|--------|---------------------------|------------------------|
| A.       | FIXED                                  |                                 |        |                           |                        |
| A.       |                                        | GGJ                             | 7000   |                           | 7000                   |
| 1        |                                        | RJ                              | 4000   |                           | 4000                   |
| 2        |                                        | PM                              | 4000   |                           | 4000                   |
|          | Exam coordinator in                    |                                 | 2000   |                           | 800, 800, 400          |
| 3        | Form & merrepared ton                  | GGJ, RJ,PM<br>GGJ (18),RJ (10), |        | ( 44 units                | 16200,                 |
| 4        | Question Paper Setting                 | PM(10), SD (6)                  | 39,600 | @900/-)<br>(8 papers @    | 9000,9000,5400<br>3200 |
| 6        | Question Paper Framing                 | GGJ                             | 3200   | 400/-)<br>(8 sets @ 400/- |                        |
| 7        | Question set formation                 | GGJ+RJ+PM                       | 3200   | (8 5815 @ 400/-           | 2000, 600, 600         |
| ,<br>В.  | Exam Work                              |                                 |        |                           | 2000                   |
| 1        | Telephonic information                 | Pratibha J                      | 2000   |                           |                        |
| 2        | Accounts & Record Keeping              | Kshama                          | 3000   |                           | 3000                   |
| 3        | Waterman + office peon 5 @ 250 (MCA )  |                                 | 1250   |                           |                        |
| 4        | Supervisor 7 @ 400 ( MCA )             |                                 | 2800   |                           | Paid                   |
|          | Waterman & Office Peon 8 @ 250 (M.Sc.) |                                 | 2000   |                           |                        |
| 5        | Supervisor 10 @ 400 ( M.Sc. )          |                                 | 4000   |                           | 8                      |
| 0        | Fixed Total                            |                                 | 78050  |                           | 2F                     |
| С.       | Amount for % basis                     |                                 | 10,700 |                           | - C                    |
| с.       | Head                                   | Name                            | Amount | %                         |                        |
| 1        | Form print                             | Shingate                        | 321    |                           |                        |
| 1        |                                        | Khandalkar                      | 321    |                           |                        |
| 2        | Q. Paper M.Sc.                         | Khandalkar                      | 214    |                           | 121,121                |
| 3        | Q. Paper MCA print                     | Khandalkar                      | 107    |                           |                        |
| 4        | Form Perforation                       | Khatal<br>Khatal(87),           |        |                           | 187, 539               |
| 5        | file(337) Preparation                  | Khandalkar(250)                 |        |                           | 166 476                |
| 6        | Form Selling                           | Pratibha J                      | 850    |                           | d Science              |
| 7        | Form Accepting & Issuing Hall Ticket   | Kshama                          | 107    |                           | 0 00 00                |
| 8        | Data Entry – Students                  | Kshama                          | 53     |                           | 0 7 4                  |
| 9        | Account                                | Kshama                          | 21     | 4 2                       | 1.6°.                  |
| 10       | Question Paper Stepling (340)          | Khandalkar(205<br>Khatl(135)    | ) 53   | 5 5                       | 365,248<br>323 212     |
| 11       | Seating Arragement - Staff             | RJ,                             | 32     | -                         |                        |
| 11       | Seating Arragement - Staff             | PM                              | 32     | -                         |                        |
| 13       |                                        | Khandalkar                      | 32     |                           |                        |
| 14       | Areistant                              | Santosh                         | 160    |                           |                        |
| 15       |                                        | Bhore                           | 160    | .5 1.5                    |                        |
| 16       |                                        | Ruikar                          | 10     |                           |                        |
| 17       | D A                                    | RJ (249), PM (7                 |        |                           | 2045, 617,<br>1809, 54 |
| 18       |                                        | GGJ                             |        | 42 6                      |                        |
| 19       | Marks Entry assistance                 | RJ                              |        | 07 1                      |                        |
|          |                                        | RJ                              | 3      | 21 3                      |                        |
| 20       |                                        |                                 |        |                           |                        |
| 20<br>21 | Line Redicolay                         | GGJ 🞥                           | 5      | 35 5                      |                        |