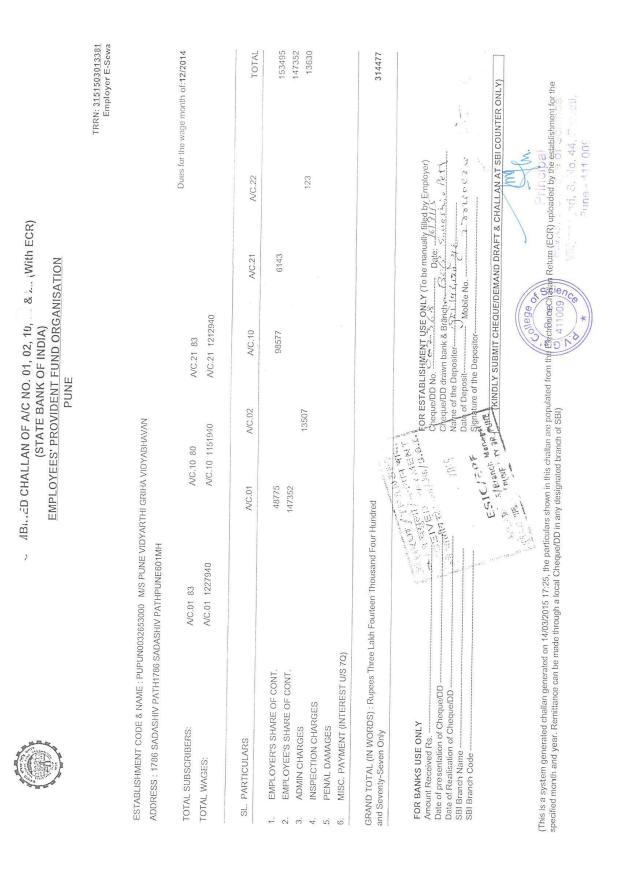

## **6.3.1** The institution has effective welfare measures for teaching and non-teaching staff

|         | No<br>1 | Name<br>Mrs. G.G.Joshi        | UG 8<br>March<br>Inter<br>Exa | 2013<br>nal | PG Tł<br>exam<br>201 | May  | Entrai<br>201 |        | Total |      | Sign   |
|---------|---------|-------------------------------|-------------------------------|-------------|----------------------|------|---------------|--------|-------|------|--------|
|         | 2       | Mrs. Rekha Joshi              |                               | 1603        |                      | 3880 | 30            | 377    | 250   |      |        |
|         | 3       | Mrs. Surekha Deshmukh         |                               | 3031        |                      | 2380 |               | 279    | 3586  |      |        |
|         | 4       | Mrs. Neeta Ranbhare           |                               | 1188        |                      |      |               | 100    | 2269  |      |        |
|         | 5       | Mrs. Swati Joshi              |                               | 600         |                      |      | 0             | 100    | 658   | -    |        |
| ļ       | 6       | Mr. R. B. Bhujbal             |                               | 560         |                      |      |               |        | 60    | 1    |        |
| L       | 7       | Mrs. Prajakta Mane            |                               | 558         |                      |      |               |        | 560   | 1    |        |
|         | 8 1     | Mrs Radhika Kulkarni          | 2:                            | 390         | 20                   | 070  | 1486          |        | 558   | 1    |        |
|         | 9 N     | Ars. Shilpa Pawale            | 4                             | 100         |                      | 50   | 1400          | 00     | 19326 |      |        |
|         | 10 N    | Irs. Prajakta Agashe          | 6                             | 74          |                      | 75   |               |        | 550-  | -    |        |
|         | 11 M    | rs Sunayana Mahadik           | 5.                            | 26          |                      |      |               |        | 1049  | ·    |        |
| <b></b> | 12 M    | rs. Priyanka Bhosale          | 35                            | 52          |                      | +    |               |        | 526   |      |        |
| 1       | 13 Mr   | S. Roject                     | 84                            | 10          |                      |      |               |        | 352   | e la |        |
|         | 4 1.15  | s. Rajashree Bhalerao         | 22                            | 8           | 7                    | -    |               |        | 840   |      |        |
| -       |         | Sabana Toshniwa               | 43                            | 2           | 1                    | 21   |               |        | 303-  |      |        |
| 1:      | e litre | Nilam Marie<br>Supriya Pandit | 110                           |             |                      |      |               |        | 432   |      |        |
|         | Ms      | Sayali Purandare              | 133                           |             |                      |      |               |        | 228/  |      |        |
| 25      | Mrs     | Kshama Deo                    |                               | 1           | 155                  |      |               |        | 1304  |      |        |
| 26      | Mrs     | Pratibha Gorhe                | 250                           |             | 450                  |      |               |        | 450-  |      |        |
| 27      | Mr S    | Shingate                      | 250                           |             | 2100                 |      | 4819          | 71     | 169   |      |        |
| 28      | Mr k    | Chatal                        | 414                           |             |                      |      | 2856          | 31     | 06    |      |        |
| 29      |         |                               | 108                           |             |                      |      | 321           | 7      | 35    |      | -      |
| 30      |         | handalkar                     | 284                           |             | 280                  |      | 485           | 87     | 73    |      | -      |
|         |         | Ruikar                        | 132                           |             | 1657                 | 1    | 869           | 381    | 10.   |      | $\neg$ |
|         | Mr. E.  |                               | 98                            |             | 623                  |      | 107           | 86     | 2-    |      | -      |
| 52      | 111. 58 | antosh                        |                               |             | 750                  |      | 161           | 100    | 9     |      | -      |
|         |         | Total                         | 293                           |             | 835                  |      | 160           | 1288   |       |      | -      |
|         |         |                               | 15569                         | 15          | 625                  | 787  | 00            | 109894 |       |      | -      |
|         |         |                               |                               |             |                      |      |               |        | 1     |      |        |

# P.V.G's College Of Science Staff Remmuneration

Tunk and Su

### **6.3.1** The institution has effective welfare measures for teaching and non-teaching staff

P. V. G'S College of Science, Pune-411009.

Theory M.Sc. & MCA Exam, Entrance, Internal Exam Remmuneration