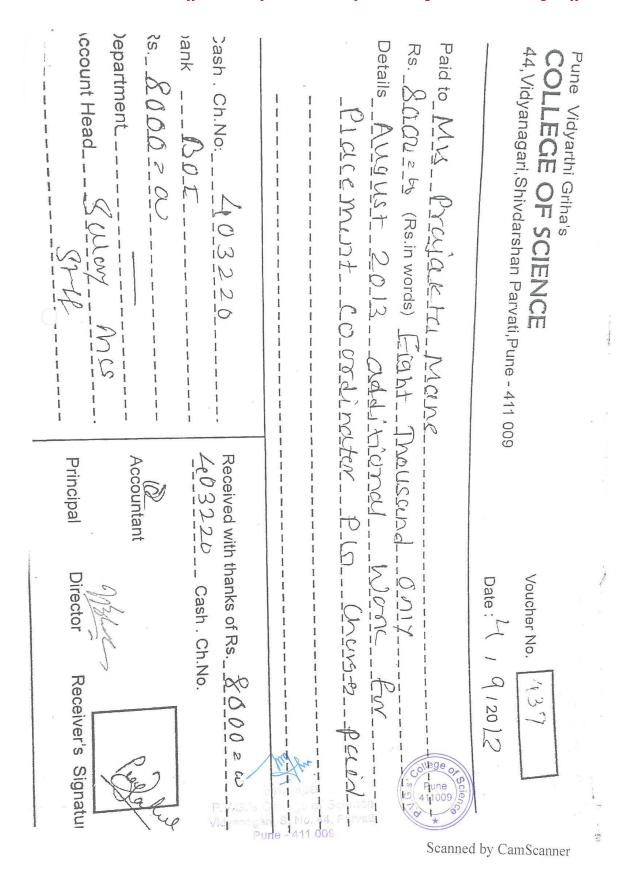

# P.V.G's College Of Science Staff Remmuneration

Tunk and Su

### **6.3.1** The institution has effective welfare measures for teaching and non-teaching staff

P. V. G'S College of Science, Pune-411009.

Theory M.Sc. & MCA Exam, Entrance, Internal Exam Remmuneration

Date: 28/05/2013

To, The Manager, Bank of India, Swargate Branch, Vidyanagari Extension Counter, Parvati, Pune-411009.

Dear Sir / Madam,

Please credit the exam remmuneration amount to the individual's account as shown in the statement below,

| Sr.No. | Name of the Employee   | Bank A/c No.    | Net Salary Rs. |
|--------|------------------------|-----------------|----------------|
| 1      | Mrs. Geeta G. Joshi    | 3264            | 35860          |
| 2      | Mrs. Kshama Deo        | 3272            | 7169           |
| 3      | Mrs. Pratibha Gorhe    | 3547            | 3106           |
| 4      | Mr. S. G. Shingate     | 3053            | 735            |
| 5      | Mr. R. B. Khatal       | 68              | 873            |
| 6      | Mrs. M. S. Ruikar      | 3524            | 862            |
| 7      | Mr. S.M.Khandalkar     | 3499            | 3810           |
| 8      | Mr. D.B.Bhore          | 050810110001194 | 1009           |
| 9      | Mrs. Surekha Deshmukh  | 3634            | 6588           |
| 10     | Mrs. Rekha Joshi       | 3111            | 22690          |
| 11     | Mrs. Swati Joshi       | 050810110001642 | 560            |
| 12     | Mrs. Prajakta Mane     | 4078            | 19326          |
| 13     | Mrs. Radhika Kulkarni  | 050810110000389 | 550            |
| 14     | Mrs. Sunayna Mahadik   | 050810110000490 | 352            |
| 15     | Mrs. Prajakta Agashe   | 050810310000126 | 526            |
| 16     | Mrs. Shilpa Pawale     | 050310100203887 | 1049           |
| 17     | Ms. Priyanka Bhosale   | 050810110007019 | 840            |
| 18     | Ms. Rajashree Bhalerao | 058010110007118 | 303            |
| 19     | Mrs. Neeta Ranbhare    | 3649            | 600            |
| 20     | Ms Sapna Toshniwal     | 050810110007018 | 432            |
| 20     | Mr. R. V. Bhujbal      | 3635            | 558            |
| 22     | Ms. Nilam Mane         | 050810110007225 | 228            |
| 23     | Ms. Sayali Purandare   | 050810110008334 | 450            |
| 23     | Mrs. Supriya Pandit    | 051310110007077 | 130            |
| 24     | Santosh Phalke         | 050812110000244 | 1288           |
| 20     | Santosh i hance        | Total Rs.       | 109894.00      |

Cheque No.403058 Date 28/05/2013 Bank of India, Vidyanagari Extension Counter, Parvati, Pune-411009 of amount Rs. 109894.00 (One Lakh Nine Thousand Eight Hundred Ninety Four only) is enclosed herewith.

TYS Chairman Treasurer Vice Principal Accountant Pune Vidyarthi Griha's College of Science, Pune - 411009. Pune 5.13 411009 P.V.G.'s Colloge of Science Pune - 411 009

| r. No.   | Staff remmunearatio                    |                                 | Amount | Rate                      | Amount<br>distribution |
|----------|----------------------------------------|---------------------------------|--------|---------------------------|------------------------|
| A.       | FIXED                                  |                                 |        |                           |                        |
| A.       |                                        | GGJ                             | 7000   |                           | 7000                   |
| 1        |                                        | RJ                              | 4000   |                           | 4000                   |
| 2        |                                        | PM                              | 4000   |                           | 4000                   |
|          | Exam coordinator in                    |                                 | 2000   |                           | 800, 800, 400          |
| 3        | Form & merrepared ton                  | GGJ, RJ,PM<br>GGJ (18),RJ (10), |        | ( 44 units                | 16200,                 |
| 4        | Question Paper Setting                 | PM(10), SD (6)                  | 39,600 | @900/-)<br>(8 papers @    | 9000,9000,5400<br>3200 |
| 6        | Question Paper Framing                 | GGJ                             | 3200   | 400/-)<br>(8 sets @ 400/- |                        |
| 7        | Question set formation                 | GGJ+RJ+PM                       | 3200   | (8 5815 @ 400/-           | 2000, 600, 600         |
| ,<br>В.  | Exam Work                              |                                 |        |                           | 2000                   |
| 1        | Telephonic information                 | Pratibha J                      | 2000   |                           |                        |
| 2        | Accounts & Record Keeping              | Kshama                          | 3000   |                           | 3000                   |
| 3        | Waterman + office peon 5 @ 250 (MCA )  |                                 | 1250   |                           |                        |
| 4        | Supervisor 7 @ 400 ( MCA )             |                                 | 2800   |                           | Paid                   |
|          | Waterman & Office Peon 8 @ 250 (M.Sc.) |                                 | 2000   |                           |                        |
| 5        | Supervisor 10 @ 400 ( M.Sc. )          |                                 | 4000   |                           | 8                      |
| 0        | Fixed Total                            |                                 | 78050  |                           | 2F                     |
| С.       | Amount for % basis                     |                                 | 10,700 |                           | - C                    |
| с.       | Head                                   | Name                            | Amount | %                         |                        |
| 1        | Form print                             | Shingate                        | 321    |                           |                        |
| 1        |                                        | Khandalkar                      | 321    |                           |                        |
| 2        | Q. Paper M.Sc.                         | Khandalkar                      | 214    |                           | 121,121                |
| 3        | Q. Paper MCA print                     | Khandalkar                      | 107    |                           |                        |
| 4        | Form Perforation                       | Khatal<br>Khatal(87),           |        |                           | 187, 539               |
| 5        | file(337) Preparation                  | Khandalkar(250)                 |        |                           | 166 476                |
| 6        | Form Selling                           | Pratibha J                      | 850    |                           | d Science              |
| 7        | Form Accepting & Issuing Hall Ticket   | Kshama                          | 107    |                           | 0 00 00                |
| 8        | Data Entry – Students                  | Kshama                          | 53     |                           | 0 7 4                  |
| 9        | Account                                | Kshama                          | 21     | 4 2                       | 1.6°.                  |
| 10       | Question Paper Stepling (340)          | Khandalkar(205<br>Khatl(135)    | ) 53   | 5 5                       | 365,248<br>323 212     |
| 11       | Seating Arragement - Staff             | RJ,                             | 32     | -                         |                        |
| 11       | Seating Arragement - Staff             | PM                              | 32     | -                         |                        |
| 13       |                                        | Khandalkar                      | 32     |                           |                        |
| 14       | Areistant                              | Santosh                         | 160    |                           |                        |
| 15       |                                        | Bhore                           | 160    | .5 1.5                    |                        |
| 16       |                                        | Ruikar                          | 10     |                           |                        |
| 17       | D A                                    | RJ (249), PM (7                 |        |                           | 2045, 617,<br>1809, 54 |
| 18       |                                        | GGJ                             |        | 42 6                      |                        |
| 19       | Marks Entry assistance                 | RJ                              |        | 07 1                      |                        |
|          |                                        | RJ                              | 3      | 21 3                      |                        |
| 20       |                                        |                                 |        |                           |                        |
| 20<br>21 | Line Redicolay                         | GGJ 🞥                           | 5      | 35 5                      |                        |