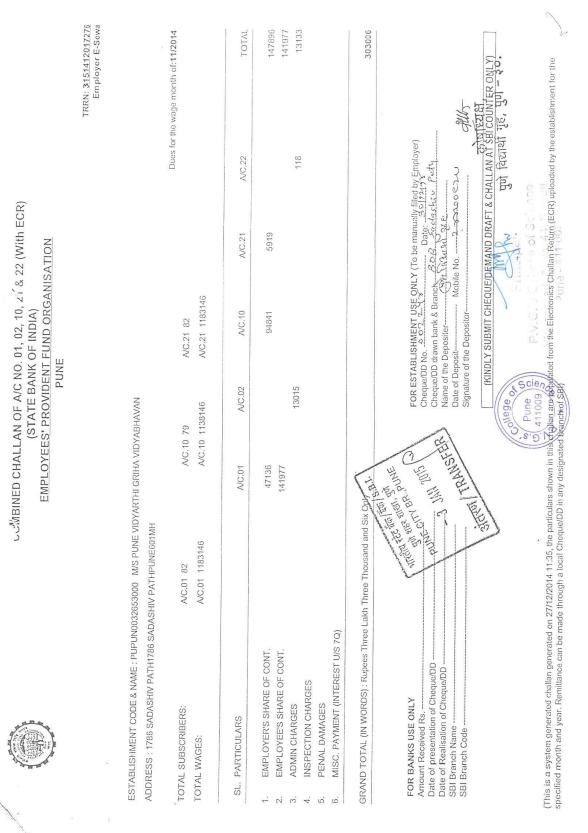

## **6.3.1** The institution has effective welfare measures for teaching and non-teaching staff

|         | No<br>1 | Name<br>Mrs. G.G.Joshi        | UG 8<br>March<br>Inter<br>Exa | 2013<br>nal | PG Tł<br>exam<br>201 | May  | Entrai<br>201 |        | Total |      | Sign   |
|---------|---------|-------------------------------|-------------------------------|-------------|----------------------|------|---------------|--------|-------|------|--------|
|         | 2       | Mrs. Rekha Joshi              |                               | 1603        |                      | 3880 | 30            | 377    | 250   |      |        |
|         | 3       | Mrs. Surekha Deshmukh         |                               | 3031        |                      | 2380 |               | 279    | 3586  |      |        |
|         | 4       | Mrs. Neeta Ranbhare           |                               | 1188        |                      |      |               | 100    | 2269  |      |        |
|         | 5       | Mrs. Swati Joshi              |                               | 600         |                      |      | 0             | 100    | 658   | -    |        |
| ļ       | 6       | Mr. R. B. Bhujbal             |                               | 560         |                      |      |               |        | 60    | 1    |        |
| L       | 7       | Mrs. Prajakta Mane            |                               | 558         |                      |      |               |        | 560   | 1    |        |
|         | 8 1     | Mrs Radhika Kulkarni          | 2:                            | 390         | 20                   | 070  | 1486          |        | 558   | 1    |        |
|         | 9 N     | Ars. Shilpa Pawale            | 4                             | 100         |                      | 50   | 1400          | 00     | 19326 |      |        |
|         | 10 N    | Irs. Prajakta Agashe          | 6                             | 74          |                      | 75   |               |        | 550-  | -    |        |
|         | 11 M    | rs Sunayana Mahadik           | 5.                            | 26          |                      |      |               |        | 1049  | ·    |        |
| <b></b> | 12 M    | rs. Priyanka Bhosale          | 35                            | 52          |                      | +    |               |        | 526   |      |        |
| 1       | 13 Mr   | S. Roject                     | 84                            | 10          |                      |      |               |        | 352   | e la |        |
|         | 4 1.15  | s. Rajashree Bhalerao         | 22                            | 8           | 7                    | -    |               |        | 840   |      |        |
| -       |         | Sabana Toshniwa               | 43                            | 2           | 1                    | 21   |               |        | 303-  |      |        |
| 1:      | e litre | Nilam Marie<br>Supriya Pandit | 110                           |             |                      |      |               |        | 432   |      |        |
|         | Ms      | Sayali Purandare              | 133                           |             |                      |      |               |        | 228/  |      |        |
| 25      | Mrs     | Kshama Deo                    |                               | 1           | 155                  |      |               |        | 1304  |      |        |
| 26      | Mrs     | Pratibha Gorhe                | 250                           |             | 450                  |      |               |        | 450-  |      |        |
| 27      | Mr S    | Shingate                      | 250                           |             | 2100                 |      | 4819          | 71     | 169   |      |        |
| 28      | Mr k    | Chatal                        | 414                           |             |                      |      | 2856          | 31     | 06    |      |        |
| 29      |         |                               | 108                           |             |                      |      | 321           | 7      | 35    |      | -      |
| 30      |         | handalkar                     | 284                           |             | 280                  |      | 485           | 87     | 73    |      | -      |
|         |         | Ruikar                        | 132                           |             | 1657                 | 1    | 869           | 381    | 10.   |      | $\neg$ |
|         | Mr. E.  |                               | 98                            |             | 623                  |      | 107           | 86     | 2-    |      | -      |
| 52      | 111. 58 | antosh                        |                               |             | 750                  |      | 161           | 100    | 9     |      | -      |
|         |         | Total                         | 293                           |             | 835                  |      | 160           | 1288   |       |      | -      |
|         |         |                               | 15569                         | 15          | 625                  | 787  | 00            | 109894 |       |      | -      |
|         |         |                               |                               |             |                      |      |               |        | 1     |      |        |

# P.V.G's College Of Science Staff Remmuneration

Tunk and Su

### **6.3.1** The institution has effective welfare measures for teaching and non-teaching staff

P. V. G'S College of Science, Pune-411009.

Theory M.Sc. & MCA Exam, Entrance, Internal Exam Remmuneration