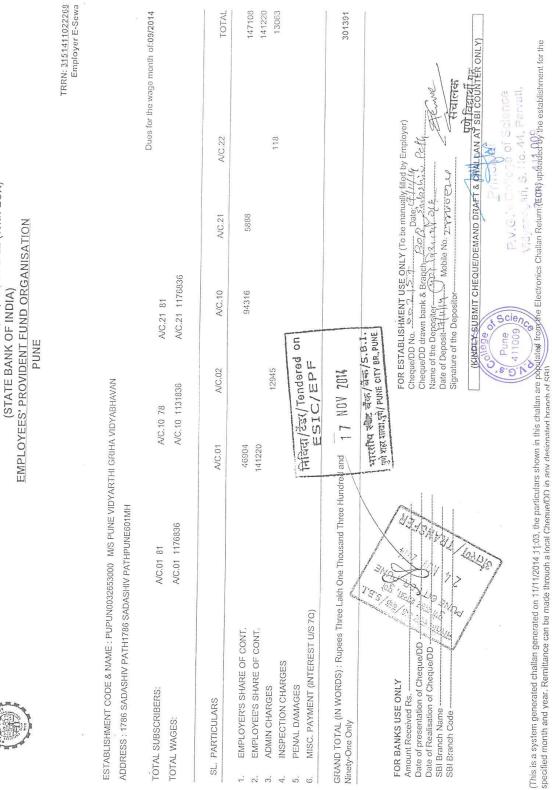

## **6.3.1** The institution has effective welfare measures for teaching and non-teaching staff

|         | No<br>1 | Name<br>Mrs. G.G.Joshi        | UG 8<br>March<br>Inter<br>Exa | 2013<br>nal | PG Tł<br>exam<br>201 | May  | Entrai<br>201 |        | Total |      | Sign   |
|---------|---------|-------------------------------|-------------------------------|-------------|----------------------|------|---------------|--------|-------|------|--------|
|         | 2       | Mrs. Rekha Joshi              |                               | 1603        |                      | 3880 | 30            | 377    | 250   |      |        |
|         | 3       | Mrs. Surekha Deshmukh         |                               | 3031        |                      | 2380 |               | 279    | 3586  |      |        |
|         | 4       | Mrs. Neeta Ranbhare           |                               | 1188        |                      |      |               | 100    | 2269  |      |        |
|         | 5       | Mrs. Swati Joshi              |                               | 600         |                      |      | 0             | 100    | 658   | -    |        |
| ļ       | 6       | Mr. R. B. Bhujbal             |                               | 560         |                      |      |               |        | 60    | 1    |        |
| L       | 7       | Mrs. Prajakta Mane            |                               | 558         |                      |      |               |        | 560   | 1    |        |
|         | 8 1     | Mrs Radhika Kulkarni          | 2:                            | 390         | 20                   | 070  | 1486          |        | 558   | 1    |        |
|         | 9 N     | Ars. Shilpa Pawale            | 4                             | 100         |                      | 50   | 1400          | 00     | 19326 |      |        |
|         | 10 N    | Irs. Prajakta Agashe          | 6                             | 74          |                      | 75   |               |        | 550-  | -    |        |
|         | 11 M    | rs Sunayana Mahadik           | 5.                            | 26          |                      |      |               |        | 1049  | ·    |        |
| <b></b> | 12 M    | rs. Priyanka Bhosale          | 35                            | 52          |                      | +    |               |        | 526   |      |        |
| 1       | 13 Mr   | S. Roject                     | 84                            | 10          |                      |      |               |        | 352   | e la |        |
|         | 4 1.15  | s. Rajashree Bhalerao         | 22                            | 8           | 7                    | -    |               |        | 840   |      |        |
| -       |         | Sabana Toshniwa               | 43                            | 2           | 1                    | 21   |               |        | 303-  |      |        |
| 1:      | e litre | Nilam Marie<br>Supriya Pandit | 110                           |             |                      |      |               |        | 432   |      |        |
|         | Ms      | Sayali Purandare              | 133                           |             |                      |      |               |        | 228/  |      |        |
| 25      | Mrs     | Kshama Deo                    |                               | 1           | 155                  |      |               |        | 1304  |      |        |
| 26      | Mrs     | Pratibha Gorhe                | 250                           |             | 450                  |      |               |        | 450-  |      |        |
| 27      | Mr S    | Shingate                      | 250                           |             | 2100                 |      | 4819          | 71     | 169   |      |        |
| 28      | Mr k    | Chatal                        | 414                           |             |                      |      | 2856          | 31     | 06    |      |        |
| 29      |         |                               | 108                           |             |                      |      | 321           | 7      | 35    |      | -      |
| 30      |         | handalkar                     | 284                           |             | 280                  |      | 485           | 87     | 73    |      | -      |
|         |         | Ruikar                        | 132                           |             | 1657                 | 1    | 869           | 381    | 10.   |      | $\neg$ |
|         | Mr. E.  |                               | 98                            |             | 623                  |      | 107           | 86     | 2-    |      | -      |
| 52      | 111. 58 | antosh                        |                               |             | 750                  |      | 161           | 100    | 9     |      | -      |
|         |         | Total                         | 293                           |             | 835                  |      | 160           | 1288   |       |      | -      |
|         |         |                               | 15569                         | 15          | 625                  | 787  | 00            | 109894 |       |      | -      |
|         |         |                               |                               |             |                      |      |               |        | 1     |      |        |

| Sr.No. | Name of the Employee   | Bank A/c No.    | Net Salary Rs. |
|--------|------------------------|-----------------|----------------|
| 1      | Mrs. Geeta G. Joshi    | 3264            | 35860          |
| 2      | Mrs. Kshama Deo        | 3272            | 7169           |
| 3      | Mrs. Pratibha Gorhe    | 3547            | 3106           |
| 4      | Mr. S. G. Shingate     | 3053            | 735            |
| 5      | Mr. R. B. Khatal       | 68              | 873            |
| 6      | Mrs. M. S. Ruikar      | 3524            | 862            |
| 7      | Mr. S.M.Khandalkar     | 3499            | 3810           |
| 8      | Mr. D.B.Bhore          | 050810110001194 | 1009           |
| 9      | Mrs. Surekha Deshmukh  | 3634            | 6588           |
| 10     | Mrs. Rekha Joshi       | 3111            | 22690          |
| 11     | Mrs. Swati Joshi       | 050810110001642 | 560            |
| 12     | Mrs. Prajakta Mane     | 4078            | 19326          |
| 13     | Mrs. Radhika Kulkarni  | 050810110000389 | 550            |
| 14     | Mrs. Sunayna Mahadik   | 050810110000490 | 352            |
| 15     | Mrs. Prajakta Agashe   | 050810310000126 | 526            |
| 16     | Mrs. Shilpa Pawale     | 050310100203887 | 1049           |
| 17     | Ms. Priyanka Bhosale   | 050810110007019 | 840            |
| 18     | Ms. Rajashree Bhalerao | 058010110007118 | 303            |
| 19     | Mrs. Neeta Ranbhare    | 3649            | 600            |
| 20     | Ms Sapna Toshniwal     | 050810110007018 | 432            |
| 20     | Mr. R. V. Bhujbal      | 3635            | 558            |
| 22     | Ms. Nilam Mane         | 050810110007225 | 228            |
| 23     | Ms. Sayali Purandare   | 050810110008334 | 450            |
| 23     | Mrs. Supriya Pandit    | 051310110007077 | 130            |
| 24     | Santosh Phalke         | 050812110000244 | 1288           |
| 20     | Santosh i hance        | Total Rs.       | 109894.00      |

Cheque No.403058 Date 28/05/2013 Bank of India, Vidyanagari Extension Counter, Parvati, Pune-411009 of amount Rs. 109894.00 (One Lakh Nine Thousand Eight Hundred Ninety Four only) is enclosed herewith.