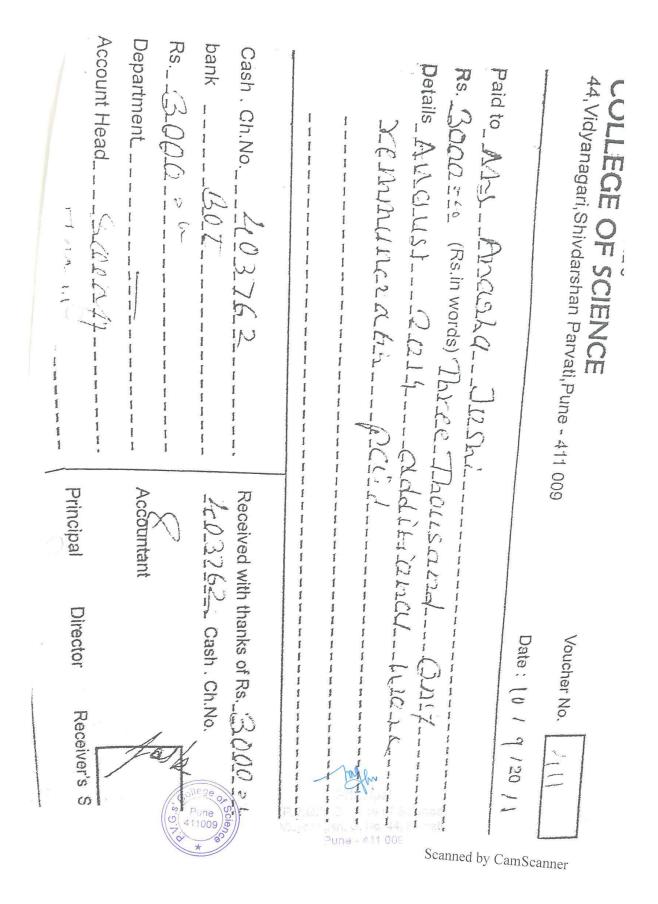

# P.V.G's College Of Science Staff Remmuneration

Tunk and Su

### **6.3.1** The institution has effective welfare measures for teaching and non-teaching staff

P. V. G'S College of Science, Pune-411009.

Theory M.Sc. & MCA Exam, Entrance, Internal Exam Remmuneration

Date: 28/05/2013

To, The Manager, Bank of India, Swargate Branch, Vidyanagari Extension Counter, Parvati, Pune-411009.

Dear Sir / Madam,

Please credit the exam remmuneration amount to the individual's account as shown in the statement below,

| Sr.No. | Name of the Employee   | Bank A/c No.    | Net Salary Rs. |
|--------|------------------------|-----------------|----------------|
| 1      | Mrs. Geeta G. Joshi    | 3264            | 35860          |
| 2      | Mrs. Kshama Deo        | 3272            | 7169           |
| 3      | Mrs. Pratibha Gorhe    | 3547            | 3106           |
| 4      | Mr. S. G. Shingate     | 3053            | 735            |
| 5      | Mr. R. B. Khatal       | 68              | 873            |
| 6      | Mrs. M. S. Ruikar      | 3524            | 862            |
| 7      | Mr. S.M.Khandalkar     | 3499            | 3810           |
| 8      | Mr. D.B.Bhore          | 050810110001194 | 1009           |
| 9      | Mrs. Surekha Deshmukh  | 3634            | 6588           |
| 10     | Mrs. Rekha Joshi       | 3111            | 22690          |
| 11     | Mrs. Swati Joshi       | 050810110001642 | 560            |
| 12     | Mrs. Prajakta Mane     | 4078            | 19326          |
| 13     | Mrs. Radhika Kulkarni  | 050810110000389 | 550            |
| 14     | Mrs. Sunayna Mahadik   | 050810110000490 | 352            |
| 15     | Mrs. Prajakta Agashe   | 050810310000126 | 526            |
| 16     | Mrs. Shilpa Pawale     | 050310100203887 | 1049           |
| 17     | Ms. Priyanka Bhosale   | 050810110007019 | 840            |
| 18     | Ms. Rajashree Bhalerao | 058010110007118 | 303            |
| 19     | Mrs. Neeta Ranbhare    | 3649            | 600            |
| 20     | Ms Sapna Toshniwal     | 050810110007018 | 432            |
| 20     | Mr. R. V. Bhujbal      | 3635            | 558            |
| 22     | Ms. Nilam Mane         | 050810110007225 | 228            |
| 23     | Ms. Sayali Purandare   | 050810110008334 | 450            |
| 23     | Mrs. Supriya Pandit    | 051310110007077 | 130            |
| 24     | Santosh Phalke         | 050812110000244 | 1288           |
| 20     | Santosh i hance        | Total Rs.       | 109894.00      |

Cheque No.403058 Date 28/05/2013 Bank of India, Vidyanagari Extension Counter, Parvati, Pune-411009 of amount Rs. 109894.00 (One Lakh Nine Thousand Eight Hundred Ninety Four only) is enclosed herewith.