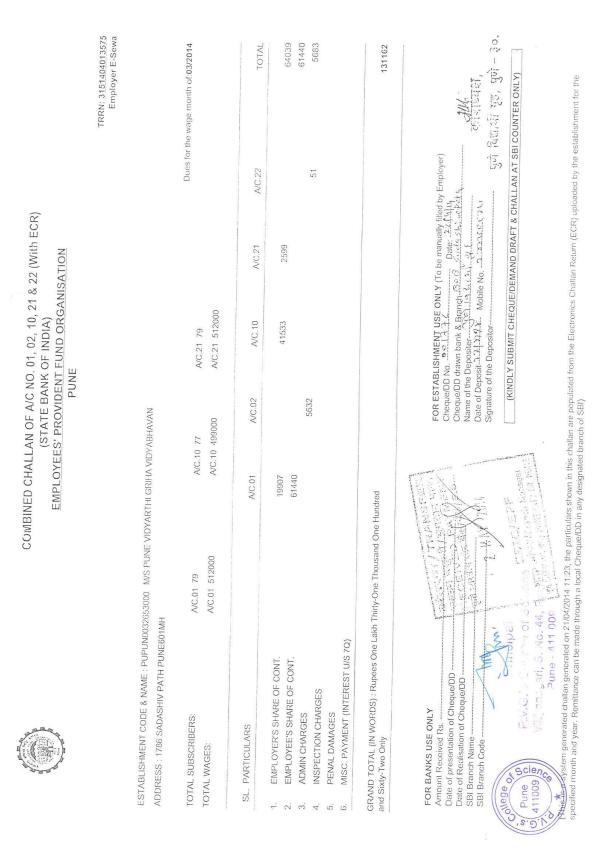

|





|                                                                                                         | TRRN: 31514030171 <u>91</u><br>Employer E-Sewa |                                                                                       | i of 02/2014                       | TOTAL           | 64039                        | 61440<br>5683 |                                                                             | 131162                                                                                      | र्स,<br>पुर्यो - ३०.<br>the