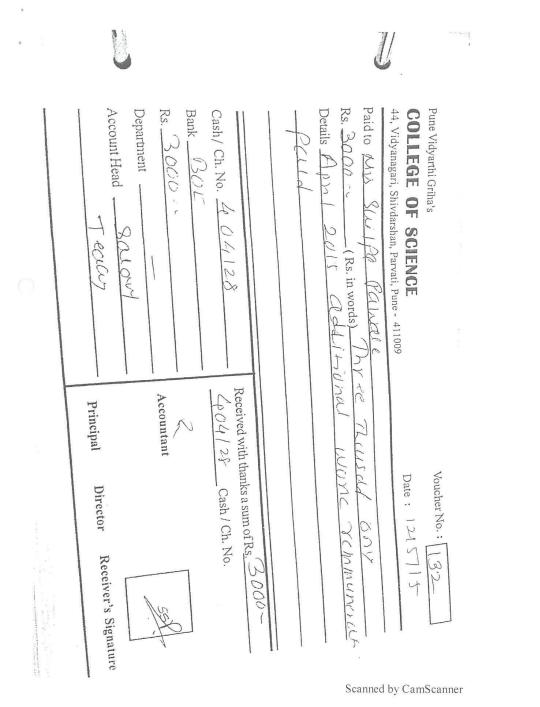

# P.V.G's College Of Science Staff Remmuneration

Tunk and Su

### **6.3.1** The institution has effective welfare measures for teaching and non-teaching staff

P. V. G'S College of Science, Pune-411009.

Theory M.Sc. & MCA Exam, Entrance, Internal Exam Remmuneration

Date: 28/05/2013

To, The Manager, Bank of India, Swargate Branch, Vidyanagari Extension Counter, Parvati, Pune-411009.

Dear Sir / Madam,

Please credit the exam remmuneration amount to the individual's account as shown in the statement below,

| Sr.No. | Name of the Employee   | Bank A/c No.    | Net Salary Rs. |
|--------|------------------------|-----------------|----------------|
| 1      | Mrs. Geeta G. Joshi    | 3264            | 35860          |
| 2      | Mrs. Kshama Deo        | 3272            | 7169           |
| 3      | Mrs. Pratibha Gorhe    | 3547            | 3106           |
| 4      | Mr. S. G. Shingate     | 3053            | 735            |
| 5      | Mr. R. B. Khatal       | 68              | 873            |
| 6      | Mrs. M. S. Ruikar      | 3524            | 862            |
| 7      | Mr. S.M.Khandalkar     | 3499            | 3810           |
| 8      | Mr. D.B.Bhore          | 050810110001194 | 1009           |
| 9      | Mrs. Surekha Deshmukh  | 3634            | 6588           |
| 10     | Mrs. Rekha Joshi       | 3111            | 22690          |
| 11     | Mrs. Swati Joshi       | 050810110001642 | 560            |
| 12     | Mrs. Prajakta Mane     | 4078            | 19326          |
| 13     | Mrs. Radhika Kulkarni  | 050810110000389 | 550            |
| 14     | Mrs. Sunayna Mahadik   | 050810110000490 | 352            |
| 15     | Mrs. Prajakta Agashe   | 050810310000126 | 526            |
| 16     | Mrs. Shilpa Pawale     | 050310100203887 | 1049           |
| 17     | Ms. Priyanka Bhosale   | 050810110007019 | 840            |
| 18     | Ms. Rajashree Bhalerao | 058010110007118 | 303            |
| 19     | Mrs. Neeta Ranbhare    | 3649            | 600            |
| 20     | Ms Sapna Toshniwal     | 050810110007018 | 432            |
| 20     | Mr. R. V. Bhujbal      | 3635            | 558            |
| 22     | Ms. Nilam Mane         | 050810110007225 | 228            |
| 23     | Ms. Sayali Purandare   | 050810110008334 | 450            |
| 23     | Mrs. Supriya Pandit    | 051310110007077 | 130            |
| 24     | Santosh Phalke         | 050812110000244 | 1288           |
| 20     | Santosh i hance        | Total Rs.       | 109894.00      |

Cheque No.403058 Date 28/05/2013 Bank of India, Vidyanagari Extension Counter, Parvati, Pune-411009 of amount Rs. 109894.00 (One Lakh Nine Thousand Eight Hundred Ninety Four only) is enclosed herewith.