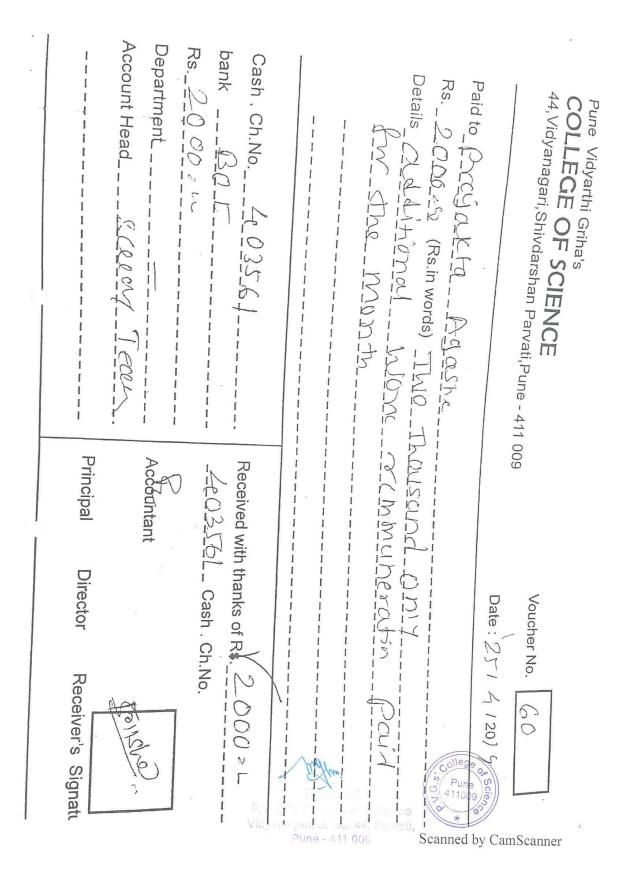

Date: 28/05/2013

To, The Manager, Bank of India, Swargate Branch, Vidyanagari Extension Counter, Parvati, Pune-411009.

Dear Sir / Madam,

Please credit the exam remmuneration amount to the individual's account as shown in the statement below,

| Sr.No. | Name of the Employee   | Bank A/c No.    | Net Salary Rs. |
|--------|------------------------|-----------------|----------------|
| 1      | Mrs. Geeta G. Joshi    | 3264            | 35860          |
| 2      | Mrs. Kshama Deo        | 3272            | 7169           |
| 3      | Mrs. Pratibha Gorhe    | 3547            | 3106           |
| 4      | Mr. S. G. Shingate     | 3053            | 735            |
| 5      | Mr. R. B. Khatal       | 68              | 873            |
| 6      | Mrs. M. S. Ruikar      | 3524            | 862            |
| 7      | Mr. S.M.Khandalkar     | 3499            | 3810           |
| 8      | Mr. D.B.Bhore          | 050810110001194 | 1009           |
| 9      | Mrs. Surekha Deshmukh  | 3634            | 6588           |
| 10     | Mrs. Rekha Joshi       | 3111            | 22690          |
| 11     | Mrs. Swati Joshi       | 050810110001642 | 560            |
| 12     | Mrs. Prajakta Mane     | 4078            | 19326          |
| 13     | Mrs. Radhika Kulkarni  | 050810110000389 | 550            |
| 14     | Mrs. Sunayna Mahadik   | 050810110000490 | 352            |
| 15     | Mrs. Prajakta Agashe   | 050810310000126 | 526            |
| 16     | Mrs. Shilpa Pawale     | 050310100203887 | 1049           |
| 17     | Ms. Priyanka Bhosale   | 050810110007019 | 840            |
| 18     | Ms. Rajashree Bhalerao | 058010110007118 | 303            |
| 19     | Mrs. Neeta Ranbhare    | 3649            | 600            |
| 20     | Ms Sapna Toshniwal     | 050810110007018 | 432            |
| 20     | Mr. R. V. Bhujbal      | 3635            | 558            |
| 22     | Ms. Nilam Mane         | 050810110007225 | 228            |
| 23     | Ms. Sayali Purandare   | 050810110008334 | 450            |
| 23     | Mrs. Supriya Pandit    | 051310110007077 | 130            |
| 24     | Santosh Phalke         | 050812110000244 | 1288           |
| 20     | Santosh i hance        | Total Rs.       | 109894.00      |

Cheque No.403058 Date 28/05/2013 Bank of India, Vidyanagari Extension Counter, Parvati, Pune-411009 of amount Rs. 109894.00 (One Lakh Nine Thousand Eight Hundred Ninety Four only) is enclosed herewith.