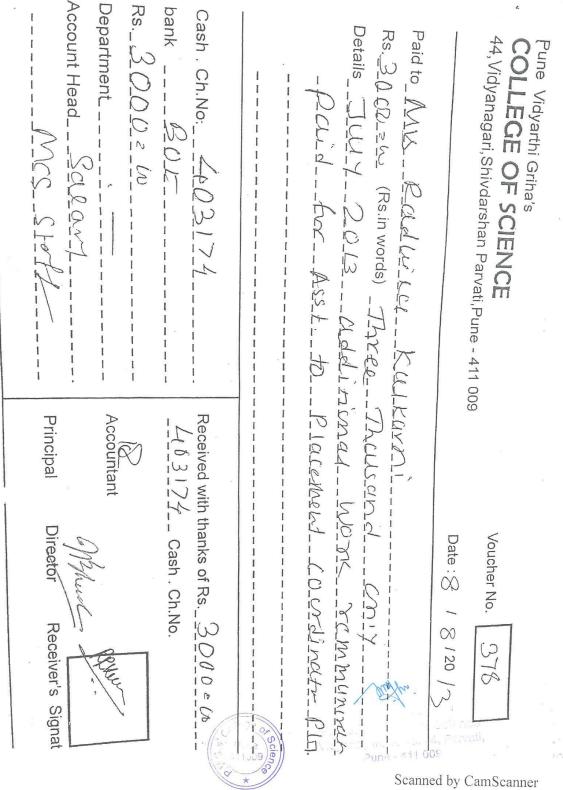

Date: 28/05/2013

To, The Manager, Bank of India, Swargate Branch, Vidyanagari Extension Counter, Parvati, Pune-411009.

Dear Sir / Madam,

Please credit the exam remmuneration amount to the individual's account as shown in the statement below,

| Sr.No. | Name of the Employee   | Bank A/c No.    | Net Salary Rs. |
|--------|------------------------|-----------------|----------------|
| 1      | Mrs. Geeta G. Joshi    | 3264            | 35860          |
| 2      | Mrs. Kshama Deo        | 3272            | 7169           |
| 3      | Mrs. Pratibha Gorhe    | 3547            | 3106           |
| 4      | Mr. S. G. Shingate     | 3053            | 735            |
| 5      | Mr. R. B. Khatal       | 68              | 873            |
| 6      | Mrs. M. S. Ruikar      | 3524            | 862            |
| 7      | Mr. S.M.Khandalkar     | 3499            | 3810           |
| 8      | Mr. D.B.Bhore          | 050810110001194 | 1009           |
| 9      | Mrs. Surekha Deshmukh  | 3634            | 6588           |
| 10     | Mrs. Rekha Joshi       | 3111            | 22690          |
| 11     | Mrs. Swati Joshi       | 050810110001642 | 560            |
| 12     | Mrs. Prajakta Mane     | 4078            | 19326          |
| 13     | Mrs. Radhika Kulkarni  | 050810110000389 | 550            |
| 14     | Mrs. Sunayna Mahadik   | 050810110000490 | 352            |
| 15     | Mrs. Prajakta Agashe   | 050810310000126 | 526            |
| 16     | Mrs. Shilpa Pawale     | 050310100203887 | 1049           |
| 17     | Ms. Priyanka Bhosale   | 050810110007019 | 840            |
| 18     | Ms. Rajashree Bhalerao | 058010110007118 | 303            |
| 19     | Mrs. Neeta Ranbhare    | 3649            | 600            |
| 20     | Ms Sapna Toshniwal     | 050810110007018 | 432            |
| 20     | Mr. R. V. Bhujbal      | 3635            | 558            |
| 22     | Ms. Nilam Mane         | 050810110007225 | 228            |
| 23     | Ms. Sayali Purandare   | 050810110008334 | 450            |
| 23     | Mrs. Supriya Pandit    | 051310110007077 | 130            |
| 24     | Santosh Phalke         | 050812110000244 | 1288           |
| 20     | Santosh i hance        | Total Rs.       | 109894.00      |

Cheque No.403058 Date 28/05/2013 Bank of India, Vidyanagari Extension Counter, Parvati, Pune-411009 of amount Rs. 109894.00 (One Lakh Nine Thousand Eight Hundred Ninety Four only) is enclosed herewith.