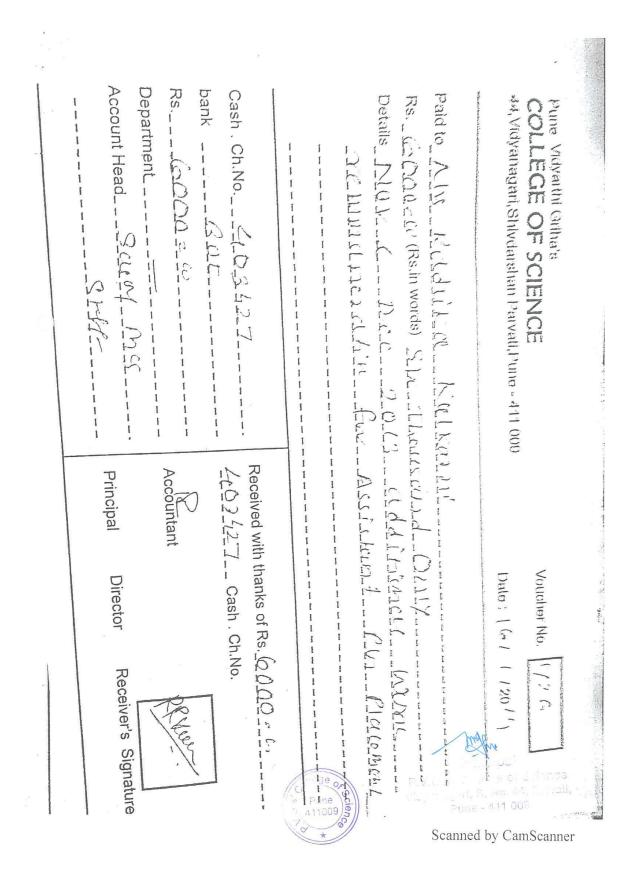

Date: 28/05/2013

To, The Manager, Bank of India, Swargate Branch, Vidyanagari Extension Counter, Parvati, Pune-411009.

Dear Sir / Madam,

Please credit the exam remmuneration amount to the individual's account as shown in the statement below,

| Sr.No. | Name of the Employee   | Bank A/c No.    | Net Salary Rs. |
|--------|------------------------|-----------------|----------------|
| 1      | Mrs. Geeta G. Joshi    | 3264            | 35860          |
| 2      | Mrs. Kshama Deo        | 3272            | 7169           |
| 3      | Mrs. Pratibha Gorhe    | 3547            | 3106           |
| 4      | Mr. S. G. Shingate     | 3053            | 735            |
| 5      | Mr. R. B. Khatal       | 68              | 873            |
| 6      | Mrs. M. S. Ruikar      | 3524            | 862            |
| 7      | Mr. S.M.Khandalkar     | 3499            | 3810           |
| 8      | Mr. D.B.Bhore          | 050810110001194 | 1009           |
| 9      | Mrs. Surekha Deshmukh  | 3634            | 6588           |
| 10     | Mrs. Rekha Joshi       | 3111            | 22690          |
| 11     | Mrs. Swati Joshi       | 050810110001642 | 560            |
| 12     | Mrs. Prajakta Mane     | 4078            | 19326          |
| 13     | Mrs. Radhika Kulkarni  | 050810110000389 | 550            |
| 14     | Mrs. Sunayna Mahadik   | 050810110000490 | 352            |
| 15     | Mrs. Prajakta Agashe   | 050810310000126 | 526            |
| 16     | Mrs. Shilpa Pawale     | 050310100203887 | 1049           |
| 17     | Ms. Priyanka Bhosale   | 050810110007019 | 840            |
| 18     | Ms. Rajashree Bhalerao | 058010110007118 | 303            |
| 19     | Mrs. Neeta Ranbhare    | 3649            | 600            |
| 20     | Ms Sapna Toshniwal     | 050810110007018 | 432            |
| 20     | Mr. R. V. Bhujbal      | 3635            | 558            |
| 22     | Ms. Nilam Mane         | 050810110007225 | 228            |
| 23     | Ms. Sayali Purandare   | 050810110008334 | 450            |
| 23     | Mrs. Supriya Pandit    | 051310110007077 | 130            |
| 24     | Santosh Phalke         | 050812110000244 | 1288           |
| 20     | Santosh i hance        | Total Rs.       | 109894.00      |

Cheque No.403058 Date 28/05/2013 Bank of India, Vidyanagari Extension Counter, Parvati, Pune-411009 of amount Rs. 109894.00 (One Lakh Nine Thousand Eight Hundred Ninety Four only) is enclosed herewith.

TYS Chairman Treasurer Vice Principal Accountant Pune Vidyarthi Griha's College of Science, Pune - 411009. Pune 5.13 411009 P.V.G.'s Colloge of Science Pune - 411 009

| r. No.   | Staff remmunearatio                    |                                 | Amount | Rate                      | Amount<br>distribution |
|----------|----------------------------------------|---------------------------------|--------|---------------------------|------------------------|
| A.       | FIXED                                  |                                 |        |                           |                        |
| A.       |                                        | GGJ                             | 7000   |                           | 7000                   |
| 1        |                                        | RJ                              | 4000   |                           | 4000                   |
| 2        |                                        | PM                              | 4000   |                           | 4000                   |
|          | Exam coordinator in                    |                                 | 2000   |                           | 800, 800, 400          |
| 3        | Form & merrepared ton                  | GGJ, RJ,PM<br>GGJ (18),RJ (10), |        | ( 44 units                | 16200,                 |
| 4        | Question Paper Setting                 | PM(10), SD (6)                  | 39,600 | @900/-)<br>(8 papers @    | 9000,9000,5400<br>3200 |
| 6        | Question Paper Framing                 | GGJ                             | 3200   | 400/-)<br>(8 sets @ 400/- |                        |
| 7        | Question set formation                 | GGJ+RJ+PM                       | 3200   | (8 5815 @ 400/-           | 2000, 600, 600         |
| ,<br>В.  | Exam Work                              |                                 |        |                           | 2000                   |
| 1        | Telephonic information                 | Pratibha J                      | 2000   |                           |                        |
| 2        | Accounts & Record Keeping              | Kshama                          | 3000   |                           | 3000                   |
| 3        | Waterman + office peon 5 @ 250 (MCA )  |                                 | 1250   |                           |                        |
| 4        | Supervisor 7 @ 400 ( MCA )             |                                 | 2800   |                           | Paid                   |
|          | Waterman & Office Peon 8 @ 250 (M.Sc.) |                                 | 2000   |                           |                        |
| 5        | Supervisor 10 @ 400 ( M.Sc. )          |                                 | 4000   |                           | 8                      |
| 0        | Fixed Total                            |                                 | 78050  |                           | 2F                     |
| С.       | Amount for % basis                     |                                 | 10,700 |                           | - C                    |
| с.       | Head                                   | Name                            | Amount | %                         |                        |
| 1        | Form print                             | Shingate                        | 321    |                           |                        |
| 1        |                                        | Khandalkar                      | 321    |                           |                        |
| 2        | Q. Paper M.Sc.                         | Khandalkar                      | 214    |                           | 121,121                |
| 3        | Q. Paper MCA print                     | Khandalkar                      | 107    |                           |                        |
| 4        | Form Perforation                       | Khatal<br>Khatal(87),           |        |                           | 187, 539               |
| 5        | file(337) Preparation                  | Khandalkar(250)                 |        |                           | 166 476                |
| 6        | Form Selling                           | Pratibha J                      | 850    |                           | d Science              |
| 7        | Form Accepting & Issuing Hall Ticket   | Kshama                          | 107    |                           | 0 00 00                |
| 8        | Data Entry – Students                  | Kshama                          | 53     |                           | 0 7 4                  |
| 9        | Account                                | Kshama                          | 21     | 4 2                       | 1.6°.                  |
| 10       | Question Paper Stepling (340)          | Khandalkar(205<br>Khatl(135)    | ) 53   | 5 5                       | 365,248<br>323 212     |
| 11       | Seating Arragement - Staff             | RJ,                             | 32     | -                         |                        |
| 11       | Seating Arragement - Staff             | PM                              | 32     | -                         |                        |
| 13       |                                        | Khandalkar                      | 32     |                           |                        |
| 14       | Areistant                              | Santosh                         | 160    |                           |                        |
| 15       |                                        | Bhore                           | 160    | .5 1.5                    |                        |
| 16       |                                        | Ruikar                          | 10     |                           |                        |
| 17       | D A                                    | RJ (249), PM (7                 |        |                           | 2045, 617,<br>1809, 54 |
| 18       |                                        | GGJ                             |        | 42 6                      |                        |
| 19       | Marks Entry assistance                 | RJ                              |        | 07 1                      |                        |
|          |                                        | RJ                              | 3      | 21 3                      |                        |
| 20       |                                        |                                 |        |                           |                        |
| 20<br>21 | Line Redicolay                         | GGJ 🞥                           | 5      | 35 5                      |                        |