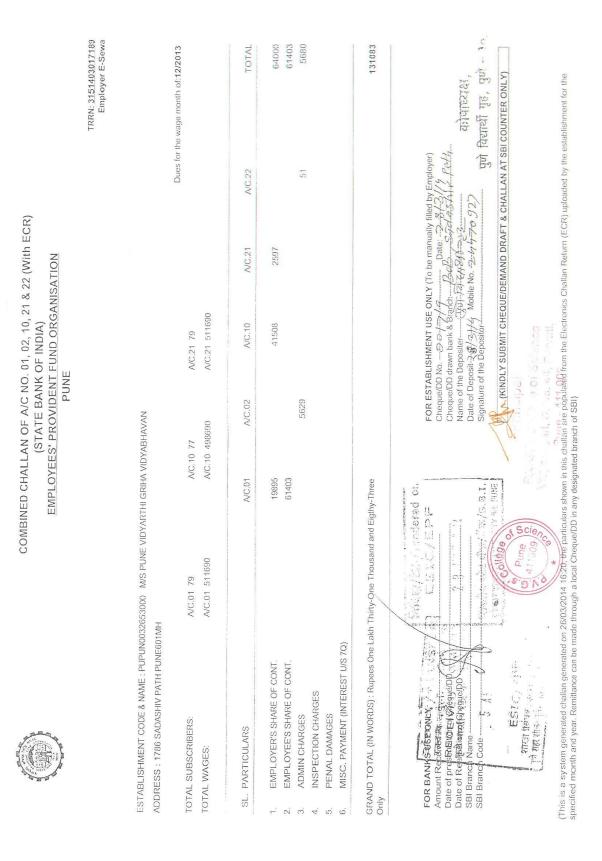

## **6.3.1** The institution has effective welfare measures for teaching and non-teaching staff

|         | No<br>1 | Name<br>Mrs. G.G.Joshi        | UG 8<br>March<br>Inter<br>Exa | 2013<br>nal | PG Tł<br>exam<br>201 | May  | Entrai<br>201 |        | Total |      | Sign   |
|---------|---------|-------------------------------|-------------------------------|-------------|----------------------|------|---------------|--------|-------|------|--------|
|         | 2       | Mrs. Rekha Joshi              |                               | 1603        |                      | 3880 | 30            | 377    | 250   |      |        |
|         | 3       | Mrs. Surekha Deshmukh         |                               | 3031        |                      | 2380 |               | 279    | 3586  |      |        |
|         | 4       | Mrs. Neeta Ranbhare           |                               | 1188        |                      |      |               | 100    | 2269  |      |        |
|         | 5       | Mrs. Swati Joshi              |                               | 600         |                      |      | 0             | 100    | 658   | -    |        |
| ļ       | 6       | Mr. R. B. Bhujbal             |                               | 560         |                      |      |               |        | 60    | 1    |        |
| L       | 7       | Mrs. Prajakta Mane            |                               | 558         |                      |      |               |        | 560   | 1    |        |
|         | 8 1     | Mrs Radhika Kulkarni          | 2:                            | 390         | 20                   | 070  | 1486          |        | 558   | 1    |        |
|         | 9 N     | Ars. Shilpa Pawale            | 4                             | 100         |                      | 50   | 1400          | 00     | 19326 |      |        |
|         | 10 N    | Irs. Prajakta Agashe          | 6                             | 74          |                      | 75   |               |        | 550-  | -    |        |
|         | 11 M    | rs Sunayana Mahadik           | 5.                            | 26          |                      |      |               |        | 1049  | ·    |        |
| <b></b> | 12 M    | rs. Priyanka Bhosale          | 35                            | 52          |                      | +    |               |        | 526   |      |        |
| 1       | 13 Mr   | S. Roject                     | 84                            | 10          |                      |      |               |        | 352   | e la |        |
|         | 4 1.15  | s. Rajashree Bhalerao         | 22                            | 8           | 7                    | -    |               |        | 840   |      |        |
| -       |         | Sabana Toshniwa               | 43                            | 2           | 1                    | 21   |               |        | 303-  |      |        |
| 1:      | e litre | Nilam Marie<br>Supriya Pandit | 110                           |             |                      |      |               |        | 432   |      |        |
|         | Ms      | Sayali Purandare              | 133                           |             |                      |      |               |        | 228/  |      |        |
| 25      | Mrs     | Kshama Deo                    |                               | 1           | 155                  |      |               |        | 1304  |      |        |
| 26      | Mrs     | Pratibha Gorhe                | 250                           |             | 450                  |      |               |        | 450-  |      |        |
| 27      | Mr S    | Shingate                      | 250                           |             | 2100                 |      | 4819          | 71     | 169   |      |        |
| 28      | Mr k    | Chatal                        | 414                           |             |                      |      | 2856          | 31     | 06    |      |        |
| 29      |         |                               | 108                           |             |                      |      | 321           | 7      | 35    |      | -      |
| 30      |         | handalkar                     | 284                           |             | 280                  |      | 485           | 87     | 73    |      | -      |
|         |         | Ruikar                        | 132                           |             | 1657                 | 1    | 869           | 381    | 10.   |      | $\neg$ |
|         | Mr. E.  |                               | 98                            |             | 623                  |      | 107           | 86     | 2-    |      | -      |
| 52      | 111. 58 | antosh                        |                               |             | 750                  |      | 161           | 100    | 9     |      | -      |
|         |         | Total                         | 293                           |             | 835                  |      | 160           | 1288   |       |      | -      |
|         |         |                               | 15569                         | 15          | 625                  | 787  | 00            | 109894 |       |      | -      |
|         |         |                               |                               |             |                      |      |               |        | 1     |      |        |