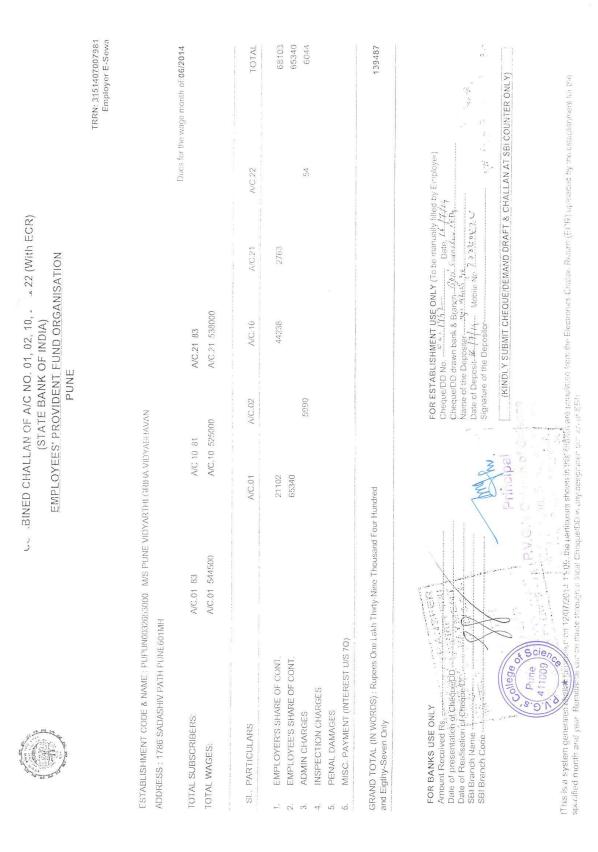

## **6.3.1** The institution has effective welfare measures for teaching and non-teaching staff

|         | No<br>1 | Name<br>Mrs. G.G.Joshi        | UG 8<br>March<br>Inter<br>Exa | 2013<br>nal | PG Tł<br>exam<br>201 | May  | Entrai<br>201 |        | Total |      | Sign   |
|---------|---------|-------------------------------|-------------------------------|-------------|----------------------|------|---------------|--------|-------|------|--------|
|         | 2       | Mrs. Rekha Joshi              |                               | 1603        |                      | 3880 | 30            | 377    | 250   |      |        |
|         | 3       | Mrs. Surekha Deshmukh         |                               | 3031        |                      | 2380 |               | 279    | 3586  |      |        |
|         | 4       | Mrs. Neeta Ranbhare           |                               | 1188        |                      |      |               | 100    | 2269  |      |        |
|         | 5       | Mrs. Swati Joshi              |                               | 600         |                      |      | 0             | 100    | 658   | -    |        |
| ļ       | 6       | Mr. R. B. Bhujbal             |                               | 560         |                      |      |               |        | 60    | 1    |        |
| L       | 7       | Mrs. Prajakta Mane            |                               | 558         |                      |      |               |        | 560   | 1    |        |
|         | 8 1     | Mrs Radhika Kulkarni          | 2:                            | 390         | 20                   | 070  | 1486          |        | 558   | 1    |        |
|         | 9 N     | Ars. Shilpa Pawale            | 4                             | 100         |                      | 50   | 1400          | 00     | 19326 |      |        |
|         | 10 N    | Irs. Prajakta Agashe          | 6                             | 74          |                      | 75   |               |        | 550-  | -    |        |
|         | 11 M    | rs Sunayana Mahadik           | 5.                            | 26          |                      |      |               |        | 1049  | ·    |        |
| <b></b> | 12 M    | rs. Priyanka Bhosale          | 35                            | 52          |                      | +    |               |        | 526   |      |        |
| 1       | 13 Mr   | S. Roject                     | 84                            | 10          |                      |      |               |        | 352   | e la |        |
|         | 4 1.15  | s. Rajashree Bhalerao         | 22                            | 8           | 7                    | -    |               |        | 840   |      |        |
| -       |         | Sabana Toshniwa               | 43                            | 2           | 1                    | 21   |               |        | 303-  |      |        |
| 1:      | e litre | Nilam Marie<br>Supriya Pandit | 110                           |             |                      |      |               |        | 432   |      |        |
|         | Ms      | Sayali Purandare              | 133                           |             |                      |      |               |        | 228/  |      |        |
| 25      | Mrs     | Kshama Deo                    |                               | 1           | 155                  |      |               |        | 1304  |      |        |
| 26      | Mrs     | Pratibha Gorhe                | 250                           |             | 450                  |      |               |        | 450-  |      |        |
| 27      | Mr S    | Shingate                      | 250                           |             | 2100                 |      | 4819          | 71     | 169   |      |        |
| 28      | Mr k    | Chatal                        | 414                           |             |                      |      | 2856          | 31     | 06    |      |        |
| 29      |         |                               | 108                           |             |                      |      | 321           | 7      | 35    |      | -      |
| 30      |         | handalkar                     | 284                           |             | 280                  |      | 485           | 87     | 73    |      | -      |
|         |         | Ruikar                        | 132                           |             | 1657                 | 1    | 869           | 381    | 10.   |      | $\neg$ |
|         | Mr. E.  |                               | 98                            |             | 623                  |      | 107           | 86     | 2-    |      | -      |
| 52      | 111. 58 | antosh                        |                               |             | 750                  |      | 161           | 100    | 9     |      | -      |
|         |         | Total                         | 293                           |             | 835                  |      | 160           | 1288   |       |      | -      |
|         |         |                               | 15569                         | 15          | 625                  | 787  | 00            | 109894 |       |      | -      |
|         |         |                               |                               |             |                      |      |               |        | 1     |      |        |

# P.V.G's College Of Science Staff Remmuneration

Tunk and Su

### **6.3.1** The institution has effective welfare measures for teaching and non-teaching staff

P. V. G'S College of Science, Pune-411009.

Theory M.Sc. & MCA Exam, Entrance, Internal Exam Remmuneration