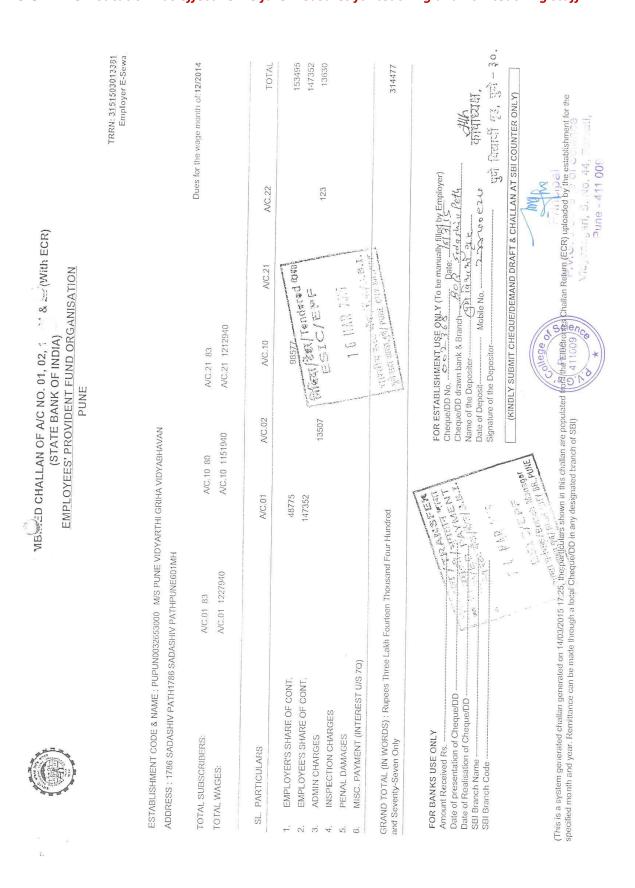

## **6.3.1** The institution has effective welfare measures for teaching and non-teaching staff

|         | No<br>1 | Name<br>Mrs. G.G.Joshi        | UG 8<br>March<br>Inter<br>Exa | 2013<br>nal | PG Tł<br>exam<br>201 | May  | Entrai<br>201 |        | Total |      | Sign   |
|---------|---------|-------------------------------|-------------------------------|-------------|----------------------|------|---------------|--------|-------|------|--------|
|         | 2       | Mrs. Rekha Joshi              |                               | 1603        |                      | 3880 | 30            | 377    | 250   |      |        |
|         | 3       | Mrs. Surekha Deshmukh         |                               | 3031        |                      | 2380 |               | 279    | 3586  |      |        |
|         | 4       | Mrs. Neeta Ranbhare           |                               | 1188        |                      |      |               | 100    | 2269  |      |        |
|         | 5       | Mrs. Swati Joshi              |                               | 600         |                      |      | 0             | 100    | 658   | -    |        |
| ļ       | 6       | Mr. R. B. Bhujbal             |                               | 560         |                      |      |               |        | 60    | 1    |        |
| L       | 7       | Mrs. Prajakta Mane            |                               | 558         |                      |      |               |        | 560   | 1    |        |
|         | 8 1     | Mrs Radhika Kulkarni          | 2:                            | 390         | 20                   | 070  | 1486          |        | 558   | 1    |        |
|         | 9 N     | Ars. Shilpa Pawale            | 4                             | 100         |                      | 50   | 1400          | 00     | 19326 |      |        |
|         | 10 N    | Irs. Prajakta Agashe          | 6                             | 74          |                      | 75   |               |        | 550-  | -    |        |
|         | 11 M    | rs Sunayana Mahadik           | 5.                            | 26          |                      |      |               |        | 1049  | ·    |        |
| <b></b> | 12 M    | rs. Priyanka Bhosale          | 35                            | 52          |                      | +    |               |        | 526   |      |        |
| 1       | 13 Mr   | S. Roject                     | 84                            | 10          |                      |      |               |        | 352   | e la |        |
|         | 4 1.15  | s. Rajashree Bhalerao         | 22                            | 8           | 7                    | -    |               |        | 840   |      |        |
| -       |         | Sabana Toshniwa               | 43                            | 2           | 1                    | 21   |               |        | 303-  |      |        |
| 1:      | e litre | Nilam Marie<br>Supriya Pandit | 110                           |             |                      |      |               |        | 432   |      |        |
|         | Ms      | Sayali Purandare              | 133                           |             |                      |      |               |        | 228/  |      |        |
| 25      | Mrs     | Kshama Deo                    |                               | 1           | 155                  |      |               |        | 1304  |      |        |
| 26      | Mrs     | Pratibha Gorhe                | 250                           |             | 450                  |      |               |        | 450-  |      |        |
| 27      | Mr S    | Shingate                      | 250                           |             | 2100                 |      | 4819          | 71     | 169   |      |        |
| 28      | Mr k    | Chatal                        | 414                           |             |                      |      | 2856          | 31     | 06    |      |        |
| 29      |         |                               | 108                           |             |                      |      | 321           | 7      | 35    |      | -      |
| 30      |         | handalkar                     | 284                           |             | 280                  |      | 485           | 87     | 73    |      | -      |
|         |         | Ruikar                        | 132                           |             | 1657                 | 1    | 869           | 381    | 10.   |      | $\neg$ |
|         | Mr. E.  |                               | 98                            |             | 623                  |      | 107           | 86     | 2-    |      | -      |
| 52      | 111. 58 | antosh                        |                               |             | 750                  |      | 161           | 100    | 9     |      | -      |
|         |         | Total                         | 293                           |             | 835                  |      | 160           | 1288   |       |      | -      |
|         |         |                               | 15569                         | 15          | 625                  | 787  | 00            | 109894 |       |      | -      |
|         |         |                               |                               |             |                      |      |               |        | 1     |      |        |

# P.V.G's College Of Science Staff Remmuneration

Tunk and Su

### **6.3.1** The institution has effective welfare measures for teaching and non-teaching staff

P. V. G'S College of Science, Pune-411009.

Theory M.Sc. & MCA Exam, Entrance, Internal Exam Remmuneration