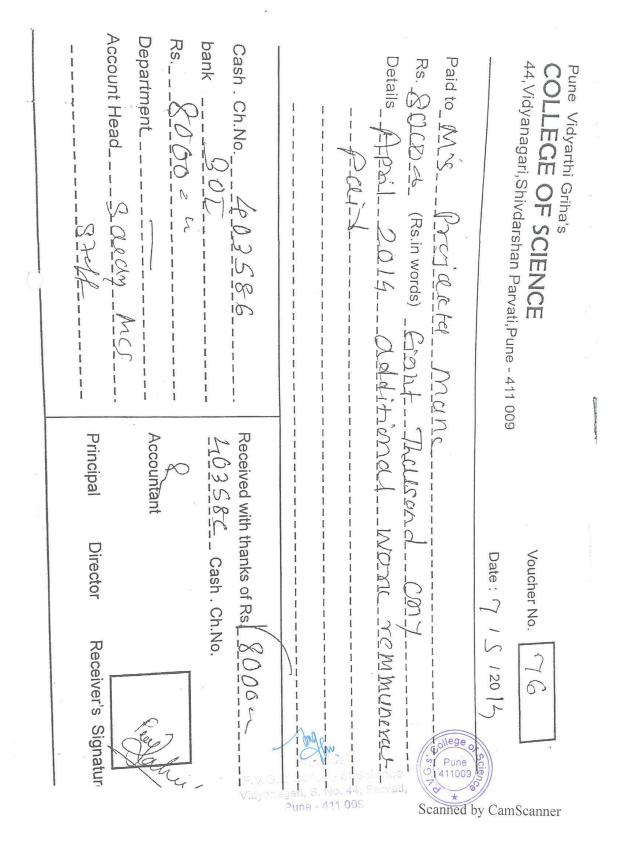

# P.V.G's College Of Science Staff Remmuneration

Tunk and Su

### **6.3.1** The institution has effective welfare measures for teaching and non-teaching staff

P. V. G'S College of Science, Pune-411009.

Theory M.Sc. & MCA Exam, Entrance, Internal Exam Remmuneration

Date: 28/05/2013

To, The Manager, Bank of India, Swargate Branch, Vidyanagari Extension Counter, Parvati, Pune-411009.

Dear Sir / Madam,

Please credit the exam remmuneration amount to the individual's account as shown in the statement below,

| Sr.No. | Name of the Employee   | Bank A/c No.    | Net Salary Rs. |
|--------|------------------------|-----------------|----------------|
| 1      | Mrs. Geeta G. Joshi    | 3264            | 35860          |
| 2      | Mrs. Kshama Deo        | 3272            | 7169           |
| 3      | Mrs. Pratibha Gorhe    | 3547            | 3106           |
| 4      | Mr. S. G. Shingate     | 3053            | 735            |
| 5      | Mr. R. B. Khatal       | 68              | 873            |
| 6      | Mrs. M. S. Ruikar      | 3524            | 862            |
| 7      | Mr. S.M.Khandalkar     | 3499            | 3810           |
| 8      | Mr. D.B.Bhore          | 050810110001194 | 1009           |
| 9      | Mrs. Surekha Deshmukh  | 3634            | 6588           |
| 10     | Mrs. Rekha Joshi       | 3111            | 22690          |
| 11     | Mrs. Swati Joshi       | 050810110001642 | 560            |
| 12     | Mrs. Prajakta Mane     | 4078            | 19326          |
| 13     | Mrs. Radhika Kulkarni  | 050810110000389 | 550            |
| 14     | Mrs. Sunayna Mahadik   | 050810110000490 | 352            |
| 15     | Mrs. Prajakta Agashe   | 050810310000126 | 526            |
| 16     | Mrs. Shilpa Pawale     | 050310100203887 | 1049           |
| 17     | Ms. Priyanka Bhosale   | 050810110007019 | 840            |
| 18     | Ms. Rajashree Bhalerao | 058010110007118 | 303            |
| 19     | Mrs. Neeta Ranbhare    | 3649            | 600            |
| 20     | Ms Sapna Toshniwal     | 050810110007018 | 432            |
| 20     | Mr. R. V. Bhujbal      | 3635            | 558            |
| 22     | Ms. Nilam Mane         | 050810110007225 | 228            |
| 23     | Ms. Sayali Purandare   | 050810110008334 | 450            |
| 23     | Mrs. Supriya Pandit    | 051310110007077 | 130            |
| 24     | Santosh Phalke         | 050812110000244 | 1288           |
| 20     | Santosh i hance        | Total Rs.       | 109894.00      |

Cheque No.403058 Date 28/05/2013 Bank of India, Vidyanagari Extension Counter, Parvati, Pune-411009 of amount Rs. 109894.00 (One Lakh Nine Thousand Eight Hundred Ninety Four only) is enclosed herewith.

TYS Chairman Treasurer Vice Principal Accountant Pune Vidyarthi Griha's College of Science, Pune - 411009. Pune 5.13 411009 P.V.G.'s Colloge of Science Pune - 411 009

| r. No.   | Staff remmunearatio                    |                                 | Amount | Rate                      | Amount<br>distribution |
|----------|----------------------------------------|---------------------------------|--------|---------------------------|------------------------|
| A.       | FIXED                                  |                                 |        |                           |                        |
| A.       |                                        | GGJ                             | 7000   |                           | 7000                   |
| 1        |                                        | RJ                              | 4000   |                           | 4000                   |
| 2        |                                        | PM                              | 4000   |                           | 4000                   |
|          | Exam coordinator in                    |                                 | 2000   |                           | 800, 800, 400          |
| 3        | Form & merrepared ton                  | GGJ, RJ,PM<br>GGJ (18),RJ (10), |        | ( 44 units                | 16200,                 |
| 4        | Question Paper Setting                 | PM(10), SD (6)                  | 39,600 | @900/-)<br>(8 papers @    | 9000,9000,5400<br>3200 |
| 6        | Question Paper Framing                 | GGJ                             | 3200   | 400/-)<br>(8 sets @ 400/- |                        |
| 7        | Question set formation                 | GGJ+RJ+PM                       | 3200   | (8 5815 @ 400/-           | 2000, 600, 600         |
| ,<br>В.  | Exam Work                              |                                 |        |                           | 2000                   |
| 1        | Telephonic information                 | Pratibha J                      | 2000   |                           |                        |
| 2        | Accounts & Record Keeping              | Kshama                          | 3000   |                           | 3000                   |
| 3        | Waterman + office peon 5 @ 250 (MCA )  |                                 | 1250   |                           |                        |
| 4        | Supervisor 7 @ 400 ( MCA )             |                                 | 2800   |                           | Paid                   |
|          | Waterman & Office Peon 8 @ 250 (M.Sc.) |                                 | 2000   |                           |                        |
| 5        | Supervisor 10 @ 400 ( M.Sc. )          |                                 | 4000   |                           | 8                      |
| 0        | Fixed Total                            |                                 | 78050  |                           | 2F                     |
| С.       | Amount for % basis                     |                                 | 10,700 |                           | - C                    |
| с.       | Head                                   | Name                            | Amount | %                         |                        |
| 1        | Form print                             | Shingate                        | 321    |                           |                        |
| 1        |                                        | Khandalkar                      | 321    |                           |                        |
| 2        | Q. Paper M.Sc.                         | Khandalkar                      | 214    |                           | 121,121                |
| 3        | Q. Paper MCA print                     | Khandalkar                      | 107    |                           |                        |
| 4        | Form Perforation                       | Khatal<br>Khatal(87),           |        |                           | 187, 539               |
| 5        | file(337) Preparation                  | Khandalkar(250)                 |        |                           | 166 476                |
| 6        | Form Selling                           | Pratibha J                      | 850    |                           | d Science              |
| 7        | Form Accepting & Issuing Hall Ticket   | Kshama                          | 107    |                           | 0 00 00                |
| 8        | Data Entry – Students                  | Kshama                          | 53     |                           | 0 7 4                  |
| 9        | Account                                | Kshama                          | 21     | 4 2                       | 1.6°.                  |
| 10       | Question Paper Stepling (340)          | Khandalkar(205<br>Khatl(135)    | ) 53   | 5 5                       | 365,248<br>323 212     |
| 11       | Seating Arragement - Staff             | RJ,                             | 32     | -                         |                        |
| 11       | Seating Arragement - Staff             | PM                              | 32     | -                         |                        |
| 13       |                                        | Khandalkar                      | 32     |                           |                        |
| 14       | Areistant                              | Santosh                         | 160    |                           |                        |
| 15       |                                        | Bhore                           | 160    | .5 1.5                    |                        |
| 16       |                                        | Ruikar                          | 10     |                           |                        |
| 17       | D A                                    | RJ (249), PM (7                 |        |                           | 2045, 617,<br>1809, 54 |
| 18       |                                        | GGJ                             |        | 42 6                      |                        |
| 19       | Marks Entry assistance                 | RJ                              |        | 07 1                      |                        |
|          |                                        | RJ                              | 3      | 21 3                      |                        |
| 20       |                                        |                                 |        |                           |                        |
| 20<br>21 | Line Redicolay                         | GGJ 🞥                           | 5      | 35 5                      |                        |