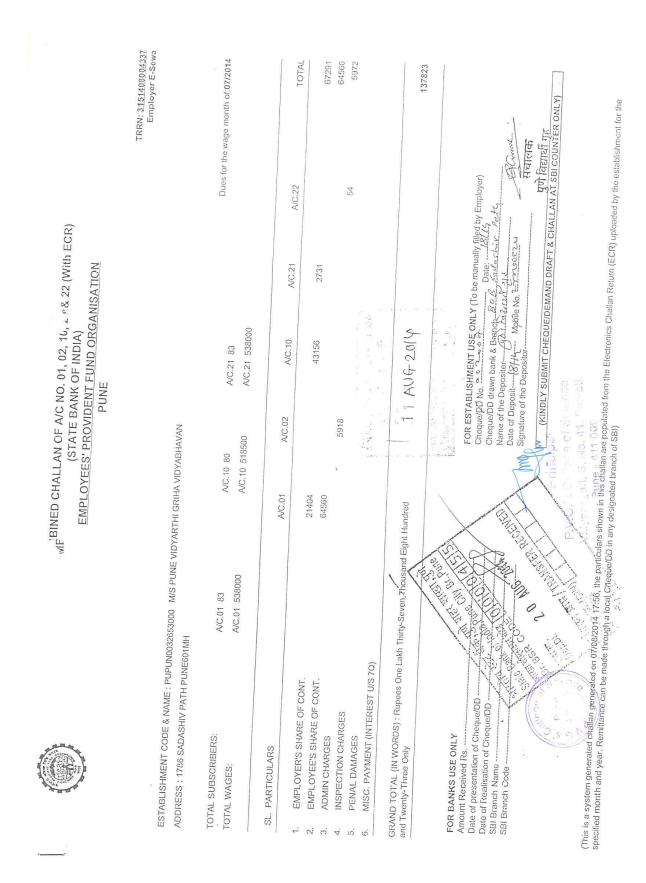

## **6.3.1** The institution has effective welfare measures for teaching and non-teaching staff

|         | No<br>1 | Name<br>Mrs. G.G.Joshi        | UG 8<br>March<br>Inter<br>Exa | 2013<br>nal | PG Tł<br>exam<br>201 | May  | Entrai<br>201 |        | Total |      | Sign   |
|---------|---------|-------------------------------|-------------------------------|-------------|----------------------|------|---------------|--------|-------|------|--------|
|         | 2       | Mrs. Rekha Joshi              |                               | 1603        |                      | 3880 | 30            | 377    | 250   |      |        |
|         | 3       | Mrs. Surekha Deshmukh         |                               | 3031        |                      | 2380 |               | 279    | 3586  |      |        |
|         | 4       | Mrs. Neeta Ranbhare           |                               | 1188        |                      |      |               | 100    | 2269  |      |        |
|         | 5       | Mrs. Swati Joshi              |                               | 600         |                      |      | 0             | 100    | 658   | -    |        |
| ļ       | 6       | Mr. R. B. Bhujbal             |                               | 560         |                      |      |               |        | 60    | 1    |        |
| L       | 7       | Mrs. Prajakta Mane            |                               | 558         |                      |      |               |        | 560   | 1    |        |
|         | 8 1     | Mrs Radhika Kulkarni          | 2:                            | 390         | 20                   | 070  | 1486          |        | 558   | 1    |        |
|         | 9 N     | Ars. Shilpa Pawale            | 4                             | 100         |                      | 50   | 1400          | 00     | 19326 |      |        |
|         | 10 N    | Irs. Prajakta Agashe          | 6                             | 74          |                      | 75   |               |        | 550-  | -    |        |
|         | 11 M    | rs Sunayana Mahadik           | 5.                            | 26          |                      |      |               |        | 1049  | ·    |        |
| <b></b> | 12 M    | rs. Priyanka Bhosale          | 35                            | 52          |                      | +    |               |        | 526   |      |        |
| 1       | 13 Mr   | S. Roject                     | 84                            | 10          |                      |      |               |        | 352   | e la |        |
|         | 4 1.15  | s. Rajashree Bhalerao         | 22                            | 8           | 7                    | -    |               |        | 840   |      |        |
| -       |         | Sabana Toshniwa               | 43                            | 2           | 1                    | 21   |               |        | 303-  |      |        |
| 1:      | e litre | Nilam Marie<br>Supriya Pandit | 110                           |             |                      |      |               |        | 432   |      |        |
|         | Ms      | Sayali Purandare              | 133                           |             |                      |      |               |        | 228/  |      |        |
| 25      | Mrs     | Kshama Deo                    |                               | 1           | 155                  |      |               |        | 1304  |      |        |
| 26      | Mrs     | Pratibha Gorhe                | 250                           |             | 450                  |      |               |        | 450-  |      |        |
| 27      | Mr S    | Shingate                      | 250                           |             | 2100                 |      | 4819          | 71     | 169   |      |        |
| 28      | Mr k    | Chatal                        | 414                           |             |                      |      | 2856          | 31     | 06    |      |        |
| 29      |         |                               | 108                           |             |                      |      | 321           | 7      | 35    |      | -      |
| 30      |         | handalkar                     | 284                           |             | 280                  |      | 485           | 87     | 73    |      | -      |
|         |         | Ruikar                        | 132                           |             | 1657                 | 1    | 869           | 381    | 10.   |      | $\neg$ |
|         | Mr. E.  |                               | 98                            |             | 623                  |      | 107           | 86     | 2-    |      | -      |
| 52      | 111. 58 | antosh                        |                               |             | 750                  |      | 161           | 100    | 9     |      | -      |
|         |         | Total                         | 293                           |             | 835                  |      | 160           | 1288   |       |      | -      |
|         |         |                               | 15569                         | 15          | 625                  | 787  | 00            | 109894 |       |      | -      |
|         |         |                               |                               |             |                      |      |               |        | 1     |      |        |

| Sr.No. | Name of the Employee   | Bank A/c No.    | Net Salary Rs. |
|--------|------------------------|-----------------|----------------|
| 1      | Mrs. Geeta G. Joshi    | 3264            | 35860          |
| 2      | Mrs. Kshama Deo        | 3272            | 7169           |
| 3      | Mrs. Pratibha Gorhe    | 3547            | 3106           |
| 4      | Mr. S. G. Shingate     | 3053            | 735            |
| 5      | Mr. R. B. Khatal       | 68              | 873            |
| 6      | Mrs. M. S. Ruikar      | 3524            | 862            |
| 7      | Mr. S.M.Khandalkar     | 3499            | 3810           |
| 8      | Mr. D.B.Bhore          | 050810110001194 | 1009           |
| 9      | Mrs. Surekha Deshmukh  | 3634            | 6588           |
| 10     | Mrs. Rekha Joshi       | 3111            | 22690          |
| 11     | Mrs. Swati Joshi       | 050810110001642 | 560            |
| 12     | Mrs. Prajakta Mane     | 4078            | 19326          |
| 13     | Mrs. Radhika Kulkarni  | 050810110000389 | 550            |
| 14     | Mrs. Sunayna Mahadik   | 050810110000490 | 352            |
| 15     | Mrs. Prajakta Agashe   | 050810310000126 | 526            |
| 16     | Mrs. Shilpa Pawale     | 050310100203887 | 1049           |
| 17     | Ms. Priyanka Bhosale   | 050810110007019 | 840            |
| 18     | Ms. Rajashree Bhalerao | 058010110007118 | 303            |
| 19     | Mrs. Neeta Ranbhare    | 3649            | 600            |
| 20     | Ms Sapna Toshniwal     | 050810110007018 | 432            |
| 20     | Mr. R. V. Bhujbal      | 3635            | 558            |
| 22     | Ms. Nilam Mane         | 050810110007225 | 228            |
| 23     | Ms. Sayali Purandare   | 050810110008334 | 450            |
| 23     | Mrs. Supriya Pandit    | 051310110007077 | 130            |
| 24     | Santosh Phalke         | 050812110000244 | 1288           |
| 20     | Santosh i hance        | Total Rs.       | 109894.00      |

Cheque No.403058 Date 28/05/2013 Bank of India, Vidyanagari Extension Counter, Parvati, Pune-411009 of amount Rs. 109894.00 (One Lakh Nine Thousand Eight Hundred Ninety Four only) is enclosed herewith.