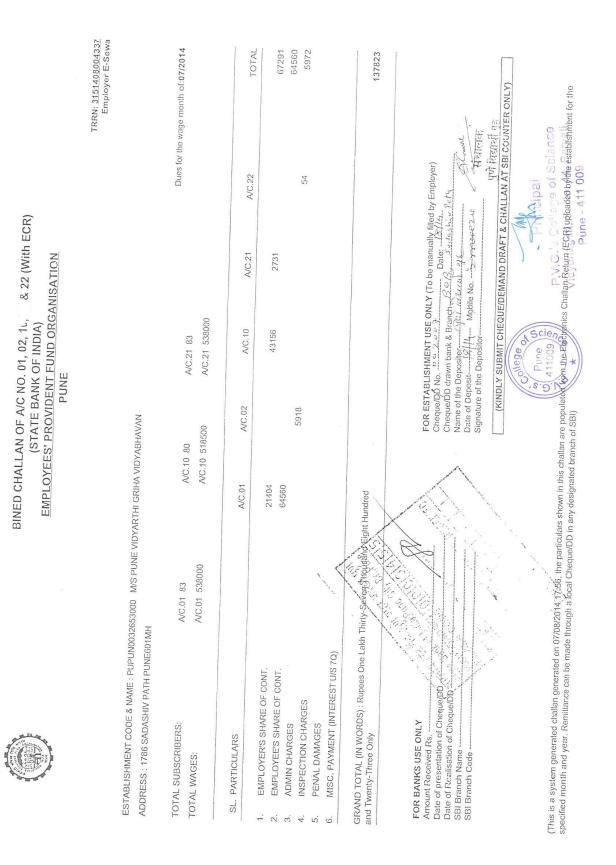

## **6.3.1** The institution has effective welfare measures for teaching and non-teaching staff

|         | No<br>1 | Name<br>Mrs. G.G.Joshi        | UG 8<br>March<br>Inter<br>Exa | 2013<br>nal | PG Tł<br>exam<br>201 | May  | Entrai<br>201 |        | Total |      | Sign   |
|---------|---------|-------------------------------|-------------------------------|-------------|----------------------|------|---------------|--------|-------|------|--------|
|         | 2       | Mrs. Rekha Joshi              |                               | 1603        |                      | 3880 | 30            | 377    | 250   |      |        |
|         | 3       | Mrs. Surekha Deshmukh         |                               | 3031        |                      | 2380 |               | 279    | 3586  |      |        |
|         | 4       | Mrs. Neeta Ranbhare           |                               | 1188        |                      |      |               | 100    | 2269  |      |        |
|         | 5       | Mrs. Swati Joshi              |                               | 600         |                      |      | 0             | 100    | 658   | -    |        |
| ļ       | 6       | Mr. R. B. Bhujbal             |                               | 560         |                      |      |               |        | 60    | 1    |        |
| L       | 7       | Mrs. Prajakta Mane            |                               | 558         |                      |      |               |        | 560   | 1    |        |
|         | 8 1     | Mrs Radhika Kulkarni          | 2:                            | 390         | 20                   | 070  | 1486          |        | 558   | 1    |        |
|         | 9 N     | Ars. Shilpa Pawale            | 4                             | 100         |                      | 50   | 1400          | 00     | 19326 |      |        |
|         | 10 N    | Irs. Prajakta Agashe          | 6                             | 74          |                      | 75   |               |        | 550-  | -    |        |
|         | 11 M    | rs Sunayana Mahadik           | 5.                            | 26          |                      |      |               |        | 1049  | ·    |        |
| <b></b> | 12 M    | rs. Priyanka Bhosale          | 35                            | 52          |                      | +    |               |        | 526   |      |        |
| 1       | 13 Mr   | S. Roject                     | 84                            | 10          |                      |      |               |        | 352   | e la |        |
|         | 4 1.15  | s. Rajashree Bhalerao         | 22                            | 8           | 7                    | -    |               |        | 840   |      |        |
| -       |         | Sabana Toshniwa               | 43                            | 2           | 1                    | 21   |               |        | 303-  |      |        |
| 1:      | e litre | Nilam Marie<br>Supriya Pandit | 110                           |             |                      |      |               |        | 432   |      |        |
|         | Ms      | Sayali Purandare              | 133                           |             |                      |      |               |        | 228/  |      |        |
| 25      | Mrs     | Kshama Deo                    |                               | 1           | 155                  |      |               |        | 1304  |      |        |
| 26      | Mrs     | Pratibha Gorhe                | 250                           |             | 450                  |      |               |        | 450-  |      |        |
| 27      | Mr S    | Shingate                      | 250                           |             | 2100                 |      | 4819          | 71     | 169   |      |        |
| 28      | Mr k    | Chatal                        | 414                           |             |                      |      | 2856          | 31     | 06    |      |        |
| 29      |         |                               | 108                           |             |                      |      | 321           | 7      | 35    |      | -      |
| 30      |         | handalkar                     | 284                           |             | 280                  |      | 485           | 87     | 73    |      | -      |
|         |         | Ruikar                        | 132                           |             | 1657                 | 1    | 869           | 381    | 10.   |      | $\neg$ |
|         | Mr. E.  |                               | 98                            |             | 623                  |      | 107           | 86     | 2-    |      | -      |
| 52      | 111. 58 | antosh                        |                               |             | 750                  |      | 161           | 100    | 9     |      | -      |
|         |         | Total                         | 293                           |             | 835                  |      | 160           | 1288   |       |      | -      |
|         |         |                               | 15569                         | 15          | 625                  | 787  | 00            | 109894 |       |      | -      |
|         |         |                               |                               |             |                      |      |               |        | 1     |      |        |

| Sr.No. | Name of the Employee   | Bank A/c No.    | Net Salary Rs. |
|--------|------------------------|-----------------|----------------|
| 1      | Mrs. Geeta G. Joshi    | 3264            | 35860          |
| 2      | Mrs. Kshama Deo        | 3272            | 7169           |
| 3      | Mrs. Pratibha Gorhe    | 3547            | 3106           |
| 4      | Mr. S. G. Shingate     | 3053            | 735            |
| 5      | Mr. R. B. Khatal       | 68              | 873            |
| 6      | Mrs. M. S. Ruikar      | 3524            | 862            |
| 7      | Mr. S.M.Khandalkar     | 3499            | 3810           |
| 8      | Mr. D.B.Bhore          | 050810110001194 | 1009           |
| 9      | Mrs. Surekha Deshmukh  | 3634            | 6588           |
| 10     | Mrs. Rekha Joshi       | 3111            | 22690          |
| 11     | Mrs. Swati Joshi       | 050810110001642 | 560            |
| 12     | Mrs. Prajakta Mane     | 4078            | 19326          |
| 13     | Mrs. Radhika Kulkarni  | 050810110000389 | 550            |
| 14     | Mrs. Sunayna Mahadik   | 050810110000490 | 352            |
| 15     | Mrs. Prajakta Agashe   | 050810310000126 | 526            |
| 16     | Mrs. Shilpa Pawale     | 050310100203887 | 1049           |
| 17     | Ms. Priyanka Bhosale   | 050810110007019 | 840            |
| 18     | Ms. Rajashree Bhalerao | 058010110007118 | 303            |
| 19     | Mrs. Neeta Ranbhare    | 3649            | 600            |
| 20     | Ms Sapna Toshniwal     | 050810110007018 | 432            |
| 20     | Mr. R. V. Bhujbal      | 3635            | 558            |
| 22     | Ms. Nilam Mane         | 050810110007225 | 228            |
| 23     | Ms. Sayali Purandare   | 050810110008334 | 450            |
| 23     | Mrs. Supriya Pandit    | 051310110007077 | 130            |
| 24     | Santosh Phalke         | 050812110000244 | 1288           |
| 20     | Santosh i hance        | Total Rs.       | 109894.00      |

Cheque No.403058 Date 28/05/2013 Bank of India, Vidyanagari Extension Counter, Parvati, Pune-411009 of amount Rs. 109894.00 (One Lakh Nine Thousand Eight Hundred Ninety Four only) is enclosed herewith.