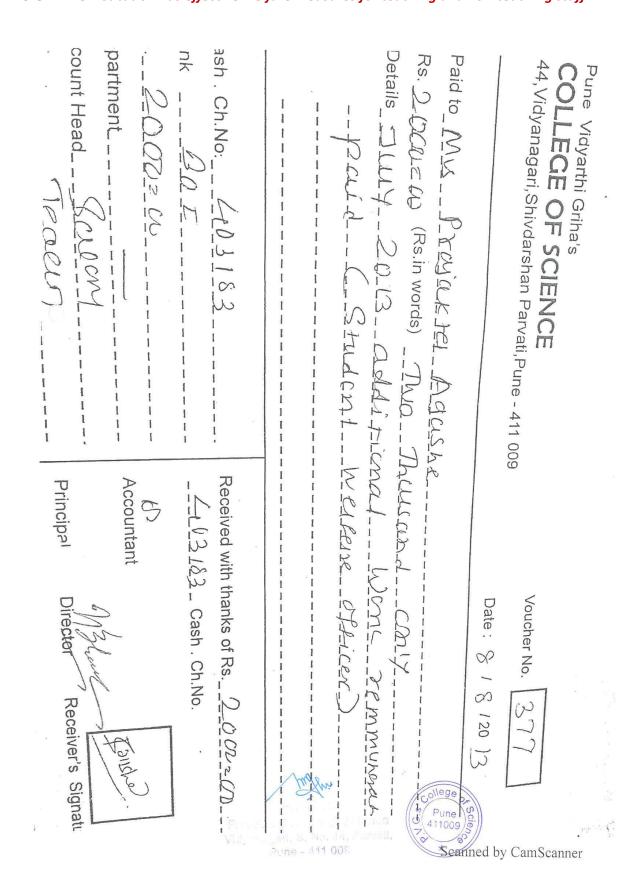

Date: 28/05/2013

To, The Manager, Bank of India, Swargate Branch, Vidyanagari Extension Counter, Parvati, Pune-411009.

Dear Sir / Madam,

Please credit the exam remmuneration amount to the individual's account as shown in the statement below,

| Sr.No. | Name of the Employee   | Bank A/c No.    | Net Salary Rs. |
|--------|------------------------|-----------------|----------------|
| 1      | Mrs. Geeta G. Joshi    | 3264            | 35860          |
| 2      | Mrs. Kshama Deo        | 3272            | 7169           |
| 3      | Mrs. Pratibha Gorhe    | 3547            | 3106           |
| 4      | Mr. S. G. Shingate     | 3053            | 735            |
| 5      | Mr. R. B. Khatal       | 68              | 873            |
| 6      | Mrs. M. S. Ruikar      | 3524            | 862            |
| 7      | Mr. S.M.Khandalkar     | 3499            | 3810           |
| 8      | Mr. D.B.Bhore          | 050810110001194 | 1009           |
| 9      | Mrs. Surekha Deshmukh  | 3634            | 6588           |
| 10     | Mrs. Rekha Joshi       | 3111            | 22690          |
| 11     | Mrs. Swati Joshi       | 050810110001642 | 560            |
| 12     | Mrs. Prajakta Mane     | 4078            | 19326          |
| 13     | Mrs. Radhika Kulkarni  | 050810110000389 | 550            |
| 14     | Mrs. Sunayna Mahadik   | 050810110000490 | 352            |
| 15     | Mrs. Prajakta Agashe   | 050810310000126 | 526            |
| 16     | Mrs. Shilpa Pawale     | 050310100203887 | 1049           |
| 17     | Ms. Priyanka Bhosale   | 050810110007019 | 840            |
| 18     | Ms. Rajashree Bhalerao | 058010110007118 | 303            |
| 19     | Mrs. Neeta Ranbhare    | 3649            | 600            |
| 20     | Ms Sapna Toshniwal     | 050810110007018 | 432            |
| 20     | Mr. R. V. Bhujbal      | 3635            | 558            |
| 22     | Ms. Nilam Mane         | 050810110007225 | 228            |
| 23     | Ms. Sayali Purandare   | 050810110008334 | 450            |
| 23     | Mrs. Supriya Pandit    | 051310110007077 | 130            |
| 24     | Santosh Phalke         | 050812110000244 | 1288           |
| 20     | Santosh i hance        | Total Rs.       | 109894.00      |

Cheque No.403058 Date 28/05/2013 Bank of India, Vidyanagari Extension Counter, Parvati, Pune-411009 of amount Rs. 109894.00 (One Lakh Nine Thousand Eight Hundred Ninety Four only) is enclosed herewith.