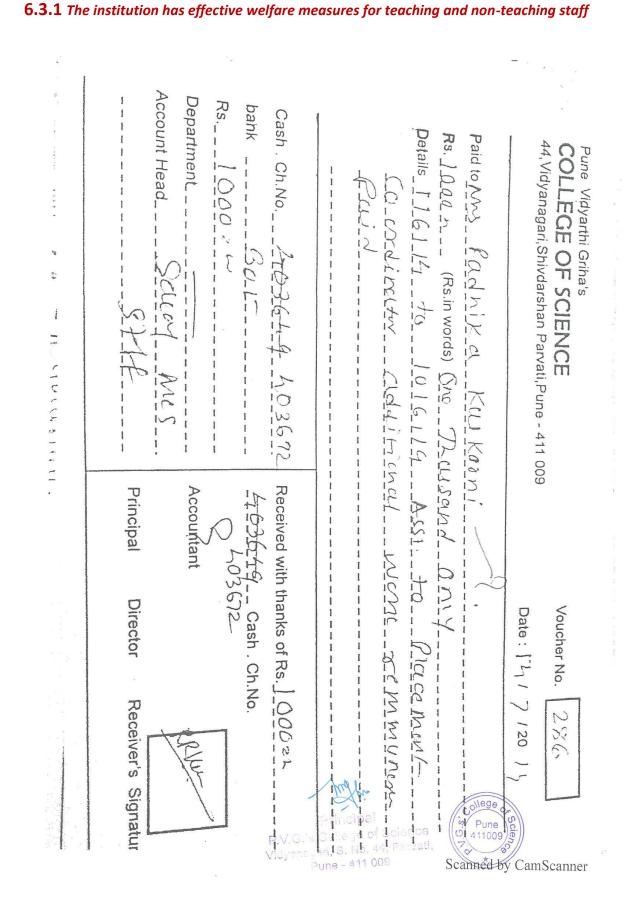

## **6.3.1** The institution has effective welfare measures for teaching and non-teaching staff

|         | No<br>1 | Name<br>Mrs. G.G.Joshi        | UG 8<br>March<br>Inter<br>Exa | 2013<br>nal | PG Tł<br>exam<br>201 | May  | Entrai<br>201 |        | Total |      | Sign   |
|---------|---------|-------------------------------|-------------------------------|-------------|----------------------|------|---------------|--------|-------|------|--------|
|         | 2       | Mrs. Rekha Joshi              |                               | 1603        |                      | 3880 | 30            | 377    | 250   |      |        |
|         | 3       | Mrs. Surekha Deshmukh         |                               | 3031        |                      | 2380 |               | 279    | 3586  |      |        |
|         | 4       | Mrs. Neeta Ranbhare           |                               | 1188        |                      |      |               | 100    | 2269  |      |        |
|         | 5       | Mrs. Swati Joshi              |                               | 600         |                      |      | 0             | 100    | 658   | -    |        |
| ļ       | 6       | Mr. R. B. Bhujbal             |                               | 560         |                      |      |               |        | 60    | 1    |        |
| L       | 7       | Mrs. Prajakta Mane            |                               | 558         |                      |      |               |        | 560   | 1    |        |
|         | 8 1     | Mrs Radhika Kulkarni          | 2:                            | 390         | 20                   | 070  | 1486          |        | 558   | 1    |        |
|         | 9 N     | Ars. Shilpa Pawale            | 4                             | 100         |                      | 50   | 1400          | 00     | 19326 |      |        |
|         | 10 N    | Irs. Prajakta Agashe          | 6                             | 74          |                      | 75   |               |        | 550-  | -    |        |
|         | 11 M    | rs Sunayana Mahadik           | 5.                            | 26          |                      |      |               |        | 1049  | ·    |        |
| <b></b> | 12 M    | rs. Priyanka Bhosale          | 35                            | 52          |                      | +    |               |        | 526   |      |        |
| 1       | 13 Mr   | S. Roject                     | 84                            | 10          |                      |      |               |        | 352   | e la |        |
|         | 4 1.15  | s. Rajashree Bhalerao         | 22                            | 8           | 7                    | -    |               |        | 840   |      |        |
| -       |         | Sabana Toshniwa               | 43                            | 2           | 1                    | 21   |               |        | 303-  |      |        |
| 1:      | e litre | Nilam Marie<br>Supriya Pandit | 110                           |             |                      |      |               |        | 432   |      |        |
|         | Ms      | Sayali Purandare              | 133                           |             |                      |      |               |        | 228/  |      |        |
| 25      | Mrs     | Kshama Deo                    |                               | 1           | 155                  |      |               |        | 1304  |      |        |
| 26      | Mrs     | Pratibha Gorhe                | 250                           |             | 450                  |      |               |        | 450-  |      |        |
| 27      | Mr S    | Shingate                      | 250                           |             | 2100                 |      | 4819          | 71     | 169   |      |        |
| 28      | Mr k    | Chatal                        | 414                           |             |                      |      | 2856          | 31     | 06    |      |        |
| 29      |         |                               | 108                           |             |                      |      | 321           | 7      | 35    |      | -      |
| 30      |         | handalkar                     | 284                           |             | 280                  |      | 485           | 87     | 73    |      | -      |
|         |         | Ruikar                        | 132                           |             | 1657                 | 1    | 869           | 381    | 10.   |      | $\neg$ |
|         | Mr. E.  |                               | 98                            |             | 623                  |      | 107           | 86     | 2-    |      | -      |
| 52      | 111. 58 | antosh                        |                               |             | 750                  |      | 161           | 100    | 9     |      | -      |
|         |         | Total                         | 293                           |             | 835                  |      | 160           | 1288   |       |      | -      |
|         |         |                               | 15569                         | 15          | 625                  | 787  | 00            | 109894 |       |      | -      |
|         |         |                               |                               |             |                      |      |               |        | 1     |      |        |

### **6.3.1** The institution has effective welfare measures for teaching and non-teaching staff

P. V. G'S College of Science, Pune-411009.

Theory M.Sc. & MCA Exam, Entrance, Internal Exam Remmuneration

Date: 28/05/2013

To, The Manager, Bank of India, Swargate Branch, Vidyanagari Extension Counter, Parvati, Pune-411009.

Dear Sir / Madam,

Please credit the exam remmuneration amount to the individual's account as shown in the statement below,

| Sr.No. | Name of the Employee   | Bank A/c No.    | Net Salary Rs. |
|--------|------------------------|-----------------|----------------|
| 1      | Mrs. Geeta G. Joshi    | 3264            | 35860          |
| 2      | Mrs. Kshama Deo        | 3272            | 7169           |
| 3      | Mrs. Pratibha Gorhe    | 3547            | 3106           |
| 4      | Mr. S. G. Shingate     | 3053            | 735            |
| 5      | Mr. R. B. Khatal       | 68              | 873            |
| 6      | Mrs. M. S. Ruikar      | 3524            | 862            |
| 7      | Mr. S.M.Khandalkar     | 3499            | 3810           |
| 8      | Mr. D.B.Bhore          | 050810110001194 | 1009           |
| 9      | Mrs. Surekha Deshmukh  | 3634            | 6588           |
| 10     | Mrs. Rekha Joshi       | 3111            | 22690          |
| 11     | Mrs. Swati Joshi       | 050810110001642 | 560            |
| 12     | Mrs. Prajakta Mane     | 4078            | 19326          |
| 13     | Mrs. Radhika Kulkarni  | 050810110000389 | 550            |
| 14     | Mrs. Sunayna Mahadik   | 050810110000490 | 352            |
| 15     | Mrs. Prajakta Agashe   | 050810310000126 | 526            |
| 16     | Mrs. Shilpa Pawale     | 050310100203887 | 1049           |
| 17     | Ms. Priyanka Bhosale   | 050810110007019 | 840            |
| 18     | Ms. Rajashree Bhalerao | 058010110007118 | 303            |
| 19     | Mrs. Neeta Ranbhare    | 3649            | 600            |
| 20     | Ms Sapna Toshniwal     | 050810110007018 | 432            |
| 20     | Mr. R. V. Bhujbal      | 3635            | 558            |
| 22     | Ms. Nilam Mane         | 050810110007225 | 228            |
| 23     | Ms. Sayali Purandare   | 050810110008334 | 450            |
| 23     | Mrs. Supriya Pandit    | 051310110007077 | 130            |
| 24     | Santosh Phalke         | 050812110000244 | 1288           |
| 20     | Santosh i hance        | Total Rs.       | 109894.00      |

Cheque No.403058 Date 28/05/2013 Bank of India, Vidyanagari Extension Counter, Parvati, Pune-411009 of amount Rs. 109894.00 (One Lakh Nine Thousand Eight Hundred Ninety Four only) is enclosed herewith.