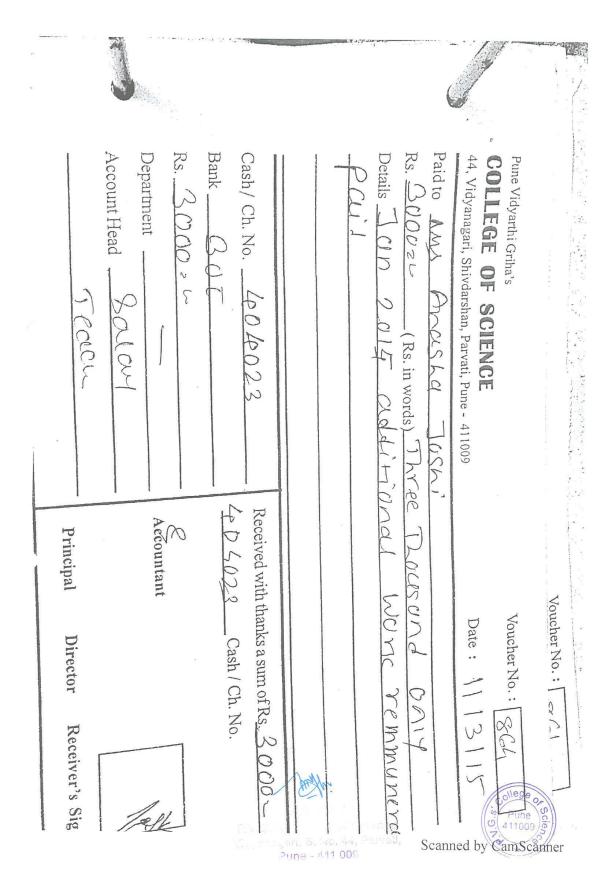

# P.V.G's College Of Science Staff Remmuneration

Tunk and Su

### **6.3.1** The institution has effective welfare measures for teaching and non-teaching staff

P. V. G'S College of Science, Pune-411009.

Theory M.Sc. & MCA Exam, Entrance, Internal Exam Remmuneration

Date: 28/05/2013

To, The Manager, Bank of India, Swargate Branch, Vidyanagari Extension Counter, Parvati, Pune-411009.

Dear Sir / Madam,

Please credit the exam remmuneration amount to the individual's account as shown in the statement below,

| Sr.No. | Name of the Employee   | Bank A/c No.    | Net Salary Rs. |
|--------|------------------------|-----------------|----------------|
| 1      | Mrs. Geeta G. Joshi    | 3264            | 35860          |
| 2      | Mrs. Kshama Deo        | 3272            | 7169           |
| 3      | Mrs. Pratibha Gorhe    | 3547            | 3106           |
| 4      | Mr. S. G. Shingate     | 3053            | 735            |
| 5      | Mr. R. B. Khatal       | 68              | 873            |
| 6      | Mrs. M. S. Ruikar      | 3524            | 862            |
| 7      | Mr. S.M.Khandalkar     | 3499            | 3810           |
| 8      | Mr. D.B.Bhore          | 050810110001194 | 1009           |
| 9      | Mrs. Surekha Deshmukh  | 3634            | 6588           |
| 10     | Mrs. Rekha Joshi       | 3111            | 22690          |
| 11     | Mrs. Swati Joshi       | 050810110001642 | 560            |
| 12     | Mrs. Prajakta Mane     | 4078            | 19326          |
| 13     | Mrs. Radhika Kulkarni  | 050810110000389 | 550            |
| 14     | Mrs. Sunayna Mahadik   | 050810110000490 | 352            |
| 15     | Mrs. Prajakta Agashe   | 050810310000126 | 526            |
| 16     | Mrs. Shilpa Pawale     | 050310100203887 | 1049           |
| 17     | Ms. Priyanka Bhosale   | 050810110007019 | 840            |
| 18     | Ms. Rajashree Bhalerao | 058010110007118 | 303            |
| 19     | Mrs. Neeta Ranbhare    | 3649            | 600            |
| 20     | Ms Sapna Toshniwal     | 050810110007018 | 432            |
| 20     | Mr. R. V. Bhujbal      | 3635            | 558            |
| 22     | Ms. Nilam Mane         | 050810110007225 | 228            |
| 23     | Ms. Sayali Purandare   | 050810110008334 | 450            |
| 23     | Mrs. Supriya Pandit    | 051310110007077 | 130            |
| 24     | Santosh Phalke         | 050812110000244 | 1288           |
| 20     | Santosh i hance        | Total Rs.       | 109894.00      |

Cheque No.403058 Date 28/05/2013 Bank of India, Vidyanagari Extension Counter, Parvati, Pune-411009 of amount Rs. 109894.00 (One Lakh Nine Thousand Eight Hundred Ninety Four only) is enclosed herewith.