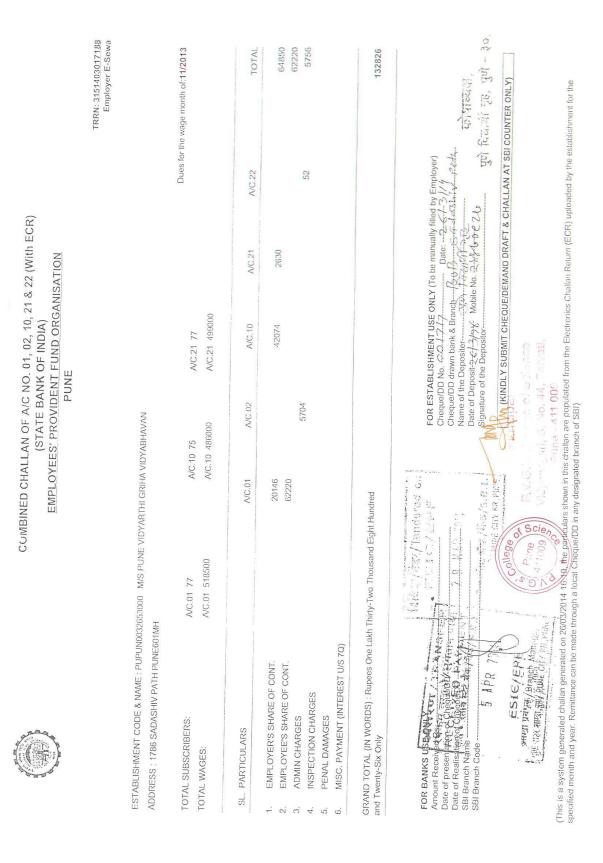

## **6.3.1** The institution has effective welfare measures for teaching and non-teaching staff

|         | No<br>1 | Name<br>Mrs. G.G.Joshi        | UG 8<br>March<br>Inter<br>Exa | 2013<br>nal | PG Tł<br>exam<br>201 | May  | Entrai<br>201 |        | Total |      | Sign   |
|---------|---------|-------------------------------|-------------------------------|-------------|----------------------|------|---------------|--------|-------|------|--------|
|         | 2       | Mrs. Rekha Joshi              |                               | 1603        |                      | 3880 | 30            | 377    | 250   |      |        |
|         | 3       | Mrs. Surekha Deshmukh         |                               | 3031        |                      | 2380 |               | 279    | 3586  |      |        |
|         | 4       | Mrs. Neeta Ranbhare           |                               | 1188        |                      |      |               | 100    | 2269  |      |        |
|         | 5       | Mrs. Swati Joshi              |                               | 600         |                      |      | 0             | 100    | 658   | -    |        |
| ļ       | 6       | Mr. R. B. Bhujbal             |                               | 560         |                      |      |               |        | 60    | 1    |        |
| L       | 7       | Mrs. Prajakta Mane            |                               | 558         |                      |      |               |        | 560   | 1    |        |
|         | 8 1     | Mrs Radhika Kulkarni          | 2:                            | 390         | 20                   | 070  | 1486          |        | 558   | 1    |        |
|         | 9 N     | Ars. Shilpa Pawale            | 4                             | 100         |                      | 50   | 1400          | 00     | 19326 |      |        |
|         | 10 N    | Irs. Prajakta Agashe          | 6                             | 74          |                      | 75   |               |        | 550-  | -    |        |
|         | 11 M    | rs Sunayana Mahadik           | 5.                            | 26          |                      |      |               |        | 1049  | ·    |        |
| <b></b> | 12 M    | rs. Priyanka Bhosale          | 35                            | 52          |                      | +    |               |        | 526   |      |        |
| 1       | 13 Mr   | S. Roject                     | 84                            | 10          |                      |      |               |        | 352   | e la |        |
|         | 4 1.15  | s. Rajashree Bhalerao         | 22                            | 8           | 7                    | -    |               |        | 840   |      |        |
| -       |         | Sabana Toshniwa               | 43                            | 2           | 1                    | 21   |               |        | 303-  |      |        |
| 1:      | e litre | Nilam Marie<br>Supriya Pandit | 110                           |             |                      |      |               |        | 432   |      |        |
|         | Ms      | Sayali Purandare              | 133                           |             |                      |      |               |        | 228/  |      |        |
| 25      | Mrs     | Kshama Deo                    |                               | 1           | 155                  |      |               |        | 1304  |      |        |
| 26      | Mrs     | Pratibha Gorhe                | 250                           |             | 450                  |      |               |        | 450-  |      |        |
| 27      | Mr S    | Shingate                      | 250                           |             | 2100                 |      | 4819          | 71     | 169   |      |        |
| 28      | Mr k    | Chatal                        | 414                           |             |                      |      | 2856          | 31     | 06    |      |        |
| 29      |         |                               | 108                           |             |                      |      | 321           | 7      | 35    |      | -      |
| 30      |         | handalkar                     | 284                           |             | 280                  |      | 485           | 87     | 73    |      | -      |
|         |         | Ruikar                        | 132                           |             | 1657                 | 1    | 869           | 381    | 10.   |      | $\neg$ |
|         | Mr. E.  |                               | 98                            |             | 623                  |      | 107           | 86     | 2-    |      | -      |
| 52      | 111. 58 | antosh                        |                               |             | 750                  |      | 161           | 100    | 9     |      | -      |
|         |         | Total                         | 293                           |             | 835                  |      | 160           | 1288   |       |      | -      |
|         |         |                               | 15569                         | 15          | 625                  | 787  | 00            | 109894 |       |      | -      |
|         |         |                               |                               |             |                      |      |               |        | 1     |      |        |