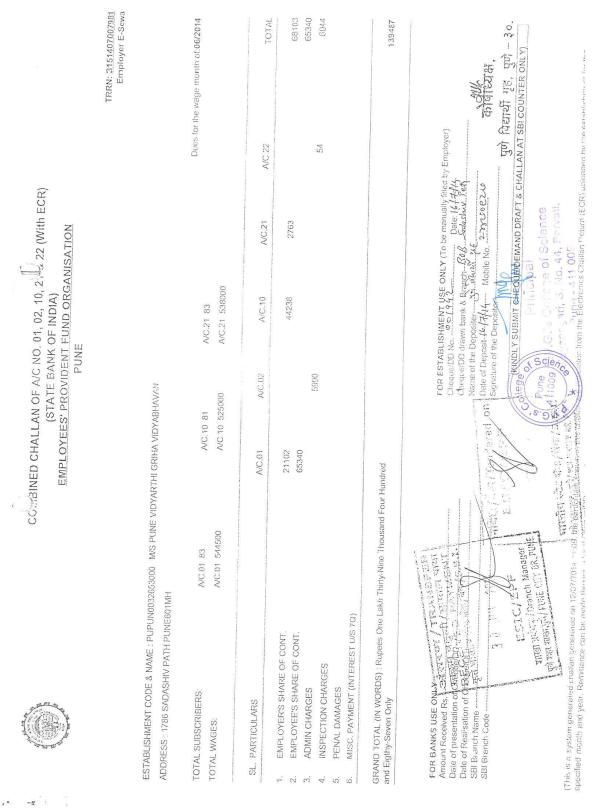

## **6.3.1** The institution has effective welfare measures for teaching and non-teaching staff

|         | No<br>1 | Name<br>Mrs. G.G.Joshi        | UG 8<br>March<br>Inter<br>Exa | 2013<br>nal | PG Tł<br>exam<br>201 | May  | Entrai<br>201 |        | Total |      | Sign   |
|---------|---------|-------------------------------|-------------------------------|-------------|----------------------|------|---------------|--------|-------|------|--------|
|         | 2       | Mrs. Rekha Joshi              |                               | 1603        |                      | 3880 | 30            | 377    | 250   |      |        |
|         | 3       | Mrs. Surekha Deshmukh         |                               | 3031        |                      | 2380 |               | 279    | 3586  |      |        |
|         | 4       | Mrs. Neeta Ranbhare           |                               | 1188        |                      |      |               | 100    | 2269  |      |        |
|         | 5       | Mrs. Swati Joshi              |                               | 600         |                      |      | 0             | 100    | 658   | -    |        |
| ļ       | 6       | Mr. R. B. Bhujbal             |                               | 560         |                      |      |               |        | 60    | 1    |        |
| L       | 7       | Mrs. Prajakta Mane            |                               | 558         |                      |      |               |        | 560   | 1    |        |
|         | 8 1     | Mrs Radhika Kulkarni          | 2:                            | 390         | 20                   | 070  | 1486          |        | 558   | 1    |        |
|         | 9 N     | Ars. Shilpa Pawale            | 4                             | 100         |                      | 50   | 1400          | 00     | 19326 |      |        |
|         | 10 N    | Irs. Prajakta Agashe          | 6                             | 74          |                      | 75   |               |        | 550-  | -    |        |
|         | 11 M    | rs Sunayana Mahadik           | 5.                            | 26          |                      |      |               |        | 1049  | ·    |        |
| <b></b> | 12 M    | rs. Priyanka Bhosale          | 35                            | 52          |                      | +    |               |        | 526   |      |        |
| 1       | 13 Mr   | S. Roject                     | 84                            | 10          |                      |      |               |        | 352   | e la |        |
|         | 4 1.15  | s. Rajashree Bhalerao         | 22                            | 8           | 7                    | -    |               |        | 840   |      |        |
| -       |         | Sabana Toshniwa               | 43                            | 2           | 1                    | 21   |               |        | 303-  |      |        |
| 1:      | e litre | Nilam Marie<br>Supriya Pandit | 110                           |             |                      |      |               |        | 432   |      |        |
|         | Ms      | Sayali Purandare              | 133                           |             |                      |      |               |        | 228/  |      |        |
| 25      | Mrs     | Kshama Deo                    |                               | 1           | 155                  |      |               |        | 1304  |      |        |
| 26      | Mrs     | Pratibha Gorhe                | 250                           |             | 450                  |      |               |        | 450-  |      |        |
| 27      | Mr S    | Shingate                      | 250                           |             | 2100                 |      | 4819          | 71     | 169   |      |        |
| 28      | Mr k    | Chatal                        | 414                           |             |                      |      | 2856          | 31     | 06    |      |        |
| 29      |         |                               | 108                           |             |                      |      | 321           | 7      | 35    |      | -      |
| 30      |         | handalkar                     | 284                           |             | 280                  |      | 485           | 87     | 73    |      | -      |
|         |         | Ruikar                        | 132                           |             | 1657                 | 1    | 869           | 381    | 10.   |      | $\neg$ |
|         | Mr. E.  |                               | 98                            |             | 623                  |      | 107           | 86     | 2-    |      | -      |
| 52      | 111. 58 | antosh                        |                               |             | 750                  |      | 161           | 100    | 9     |      | -      |
|         |         | Total                         | 293                           |             | 835                  |      | 160           | 1288   |       |      | -      |
|         |         |                               | 15569                         | 15          | 625                  | 787  | 00            | 109894 |       |      | -      |
|         |         |                               |                               |             |                      |      |               |        | 1     |      |        |

# P.V.G's College Of Science Staff Remmuneration

Tunk and Su

### **6.3.1** The institution has effective welfare measures for teaching and non-teaching staff

P. V. G'S College of Science, Pune-411009.

Theory M.Sc. & MCA Exam, Entrance, Internal Exam Remmuneration