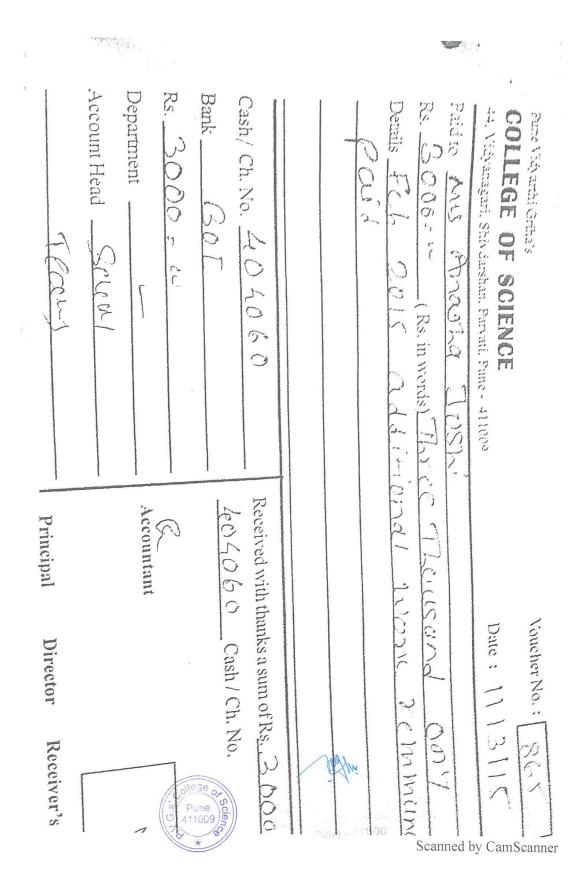

## **6.3.1** The institution has effective welfare measures for teaching and non-teaching staff

| C. C |                                      | <b>:. Entrance Exa</b> r<br>Form Fee Rece | ived Rs. = | 238100             | 15/2012                  |
|------------------------------------------|--------------------------------------|-------------------------------------------|------------|--------------------|--------------------------|
|                                          | AC                                   | Ivertisement Exp                          | enalture = |                    |                          |
|                                          | Staff remmunear                      |                                           |            |                    |                          |
| Sr. No                                   |                                      | Name                                      | Amount     | Rate               | Amount<br>distribution   |
| Α.                                       | FIXED                                |                                           |            |                    | ustribution              |
| 1                                        | Exam Head                            | GGJ                                       | 9000       |                    | 9000                     |
| 2                                        | Exam Coordinator                     | RJ                                        | 5000       |                    | 5000                     |
| 3                                        | Form & File Prepareation             | GGJ, RJ                                   | 2000       |                    | 1000, 1000               |
| 4                                        | Question Bank Setting                | GGJ (18),RJ (10),<br>PM(10), SD (6)       | 39,600     | ( 44 units @900/-) | 16200,<br>9000 0000,5400 |
| 6                                        | Question Paper Framing               | GGJ                                       | 4000       | (8 papers @ 500/-) | 4000                     |
| 7                                        | Question set formation               | GGJ+RJ                                    | 3200       | (8 sets @ 400/-)   | 2200, 1000               |
| В.                                       | Exam Work                            |                                           |            |                    |                          |
| 1                                        | Telephonic information               | Pratibha J                                | 2000       |                    | 2000                     |
| 2                                        | Accounts & Record Keeping            | Kshama                                    | 3000       |                    | 3000                     |
| 3                                        | Waterman + office peon ( MCA )       |                                           | 1800       | 6@300              |                          |
| 4                                        | Supervisor ( MCA )                   |                                           | 3500       | 7@ 500             |                          |
| 5                                        | Waterman & Office Peon (M.Sc.)       |                                           | 3600       | 12@300             | · Paid                   |
| 6                                        | Supervisor ( M.Sc. )                 |                                           | 6500       | 13@500             | 0 d                      |
| 7                                        | Parking                              | Amar                                      | 500        |                    | نۍ د ا                   |
|                                          | Fixed Total                          |                                           | 83700      |                    | 72 74 6                  |
| C.                                       | Amount for % bas                     | sis                                       | 22,850     |                    | X 3.                     |
|                                          | Head                                 | Name                                      | Amount     | %                  | 81,                      |
| 1                                        | Form print                           | Shingate                                  | 1142.5     | 5                  |                          |
| 2                                        | Q. Paper M.Sc. print                 | Shingate                                  | 685.5      | 3                  |                          |
| 3                                        | Q. Paper MCA print                   | Rekha                                     | 457        | 2                  | े ये                     |
| 4                                        | Form Perforation                     | Khatal<br>Khatal(86),                     | 228.5      | 1                  |                          |
| 5                                        | file(383) Preparation                | Khandalkar(297)                           | . 1371     | 6                  | 308, 10                  |
| 6                                        | Form Selling                         | Pratibha J                                | 1828       | 8                  | e Scienco                |
| 7                                        | Form Accepting & Issuing Hall Ticket | Kshama                                    | 2285       | 10                 | 900 e 60                 |
| 8                                        | Data Entry – Students                | Kshama                                    | 1142.5     | 5                  | TO DE *                  |
| 9                                        | Account                              | Kshama                                    | 457        | 2                  | 0.1.G.S.                 |
| 10                                       | Question Paper Stepling (400)        | Khandalkar (250),<br>Khatal (150)         | 1599.5     | 7                  | 1000, 6                  |
| 11                                       | Seating Arragement - Staff           | RJ, RK                                    | 1142.5     | 5                  | 892.5, 2                 |
| 12                                       | peon - Exam Assistant                | Khandalkar                                | 571.25     | 2.5                | 1                        |
| 13                                       | peon - Exam Assistant                | Khatal                                    | 571.25     | 2.5                |                          |
| 14                                       | peon - Exam Assistant                | Santosh                                   | 342.75     | 1.5                |                          |
| 15                                       | peon - Exam Assistant                | Bhore                                     | 342.75     | 1.5                |                          |
| 16 F                                     | Paper Assessment                     | RJ                                        | 4570       | 20                 |                          |
| 17                                       | Marks Entry                          | GGJ                                       | 1599.5     | 7                  |                          |
| 18 7                                     | F.Y. Marklist Collection             | Pratibha J                                | 685.5      | 3                  |                          |
| 19 F                                     | Result preparation & display         | GGJ                                       | 1828       | 8                  |                          |
|                                          | otal                                 |                                           |            |                    |                          |