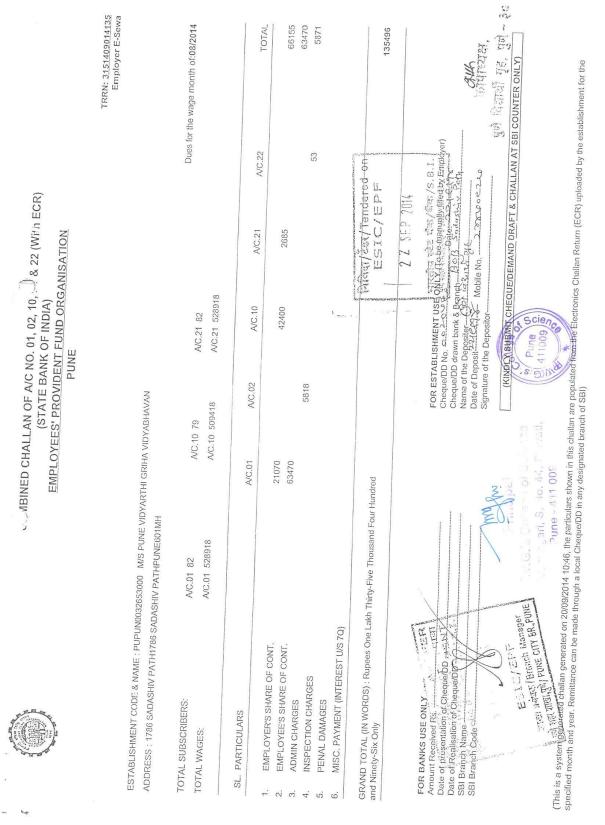

## **6.3.1** The institution has effective welfare measures for teaching and non-teaching staff

|         | No<br>1 | Name<br>Mrs. G.G.Joshi        | UG 8<br>March<br>Inter<br>Exa | 2013<br>nal | PG Tł<br>exam<br>201 | May  | Entrai<br>201 |        | Total |      | Sign   |
|---------|---------|-------------------------------|-------------------------------|-------------|----------------------|------|---------------|--------|-------|------|--------|
|         | 2       | Mrs. Rekha Joshi              |                               | 1603        |                      | 3880 | 30            | 377    | 250   |      |        |
|         | 3       | Mrs. Surekha Deshmukh         |                               | 3031        |                      | 2380 |               | 279    | 3586  |      |        |
|         | 4       | Mrs. Neeta Ranbhare           |                               | 1188        |                      |      |               | 100    | 2269  |      |        |
|         | 5       | Mrs. Swati Joshi              |                               | 600         |                      |      | 0             | 100    | 658   | -    |        |
| ļ       | 6       | Mr. R. B. Bhujbal             |                               | 560         |                      |      |               |        | 60    | 1    |        |
| L       | 7       | Mrs. Prajakta Mane            |                               | 558         |                      |      |               |        | 560   | 1    |        |
|         | 8 1     | Mrs Radhika Kulkarni          | 2:                            | 390         | 20                   | 070  | 1486          |        | 558   | 1    |        |
|         | 9 N     | Ars. Shilpa Pawale            | 4                             | 100         |                      | 50   | 1400          | 00     | 19326 |      |        |
|         | 10 N    | Irs. Prajakta Agashe          | 6                             | 74          |                      | 75   |               |        | 550-  | -    |        |
|         | 11 M    | rs Sunayana Mahadik           | 5.                            | 26          |                      |      |               |        | 1049  | ·    |        |
| <b></b> | 12 M    | rs. Priyanka Bhosale          | 35                            | 52          |                      | +    |               |        | 526   |      |        |
| 1       | 13 Mr   | S. Roject                     | 84                            | 10          |                      |      |               |        | 352   | e la |        |
|         | 4 1.15  | s. Rajashree Bhalerao         | 22                            | 8           | 7                    | -    |               |        | 840   |      |        |
| -       |         | Sabana Toshniwa               | 43                            | 2           | 1                    | 21   |               |        | 303-  |      |        |
| 1:      | e litre | Nilam Marie<br>Supriya Pandit | 110                           |             |                      |      |               |        | 432   |      |        |
|         | Ms      | Sayali Purandare              | 133                           |             |                      |      |               |        | 228/  |      |        |
| 25      | Mrs     | Kshama Deo                    |                               | 1           | 155                  |      |               |        | 1304  |      |        |
| 26      | Mrs     | Pratibha Gorhe                | 250                           |             | 450                  |      |               |        | 450-  |      |        |
| 27      | Mr S    | Shingate                      | 250                           |             | 2100                 |      | 4819          | 71     | 169   |      |        |
| 28      | Mr k    | Chatal                        | 414                           |             |                      |      | 2856          | 31     | 06    |      |        |
| 29      |         |                               | 108                           |             |                      |      | 321           | 7      | 35    |      | -      |
| 30      |         | handalkar                     | 284                           |             | 280                  |      | 485           | 87     | 73    |      | -      |
|         |         | Ruikar                        | 132                           |             | 1657                 | 1    | 869           | 381    | 10.   |      | $\neg$ |
|         | Mr. E.  |                               | 98                            |             | 623                  |      | 107           | 86     | 2-    |      | -      |
| 52      | 111. 58 | antosh                        |                               |             | 750                  |      | 161           | 100    | 9     |      | -      |
|         |         | Total                         | 293                           |             | 835                  |      | 160           | 1288   |       |      | -      |
|         |         |                               | 15569                         | 15          | 625                  | 787  | 00            | 109894 |       |      | -      |
|         |         |                               |                               |             |                      |      |               |        | 1     |      |        |

| Sr.No. | Name of the Employee   | Bank A/c No.    | Net Salary Rs. |
|--------|------------------------|-----------------|----------------|
| 1      | Mrs. Geeta G. Joshi    | 3264            | 35860          |
| 2      | Mrs. Kshama Deo        | 3272            | 7169           |
| 3      | Mrs. Pratibha Gorhe    | 3547            | 3106           |
| 4      | Mr. S. G. Shingate     | 3053            | 735            |
| 5      | Mr. R. B. Khatal       | 68              | 873            |
| 6      | Mrs. M. S. Ruikar      | 3524            | 862            |
| 7      | Mr. S.M.Khandalkar     | 3499            | 3810           |
| 8      | Mr. D.B.Bhore          | 050810110001194 | 1009           |
| 9      | Mrs. Surekha Deshmukh  | 3634            | 6588           |
| 10     | Mrs. Rekha Joshi       | 3111            | 22690          |
| 11     | Mrs. Swati Joshi       | 050810110001642 | 560            |
| 12     | Mrs. Prajakta Mane     | 4078            | 19326          |
| 13     | Mrs. Radhika Kulkarni  | 050810110000389 | 550            |
| 14     | Mrs. Sunayna Mahadik   | 050810110000490 | 352            |
| 15     | Mrs. Prajakta Agashe   | 050810310000126 | 526            |
| 16     | Mrs. Shilpa Pawale     | 050310100203887 | 1049           |
| 17     | Ms. Priyanka Bhosale   | 050810110007019 | 840            |
| 18     | Ms. Rajashree Bhalerao | 058010110007118 | 303            |
| 19     | Mrs. Neeta Ranbhare    | 3649            | 600            |
| 20     | Ms Sapna Toshniwal     | 050810110007018 | 432            |
| 20     | Mr. R. V. Bhujbal      | 3635            | 558            |
| 22     | Ms. Nilam Mane         | 050810110007225 | 228            |
| 23     | Ms. Sayali Purandare   | 050810110008334 | 450            |
| 23     | Mrs. Supriya Pandit    | 051310110007077 | 130            |
| 24     | Santosh Phalke         | 050812110000244 | 1288           |
| 20     | Santosh i hance        | Total Rs.       | 109894.00      |

Cheque No.403058 Date 28/05/2013 Bank of India, Vidyanagari Extension Counter, Parvati, Pune-411009 of amount Rs. 109894.00 (One Lakh Nine Thousand Eight Hundred Ninety Four only) is enclosed herewith.