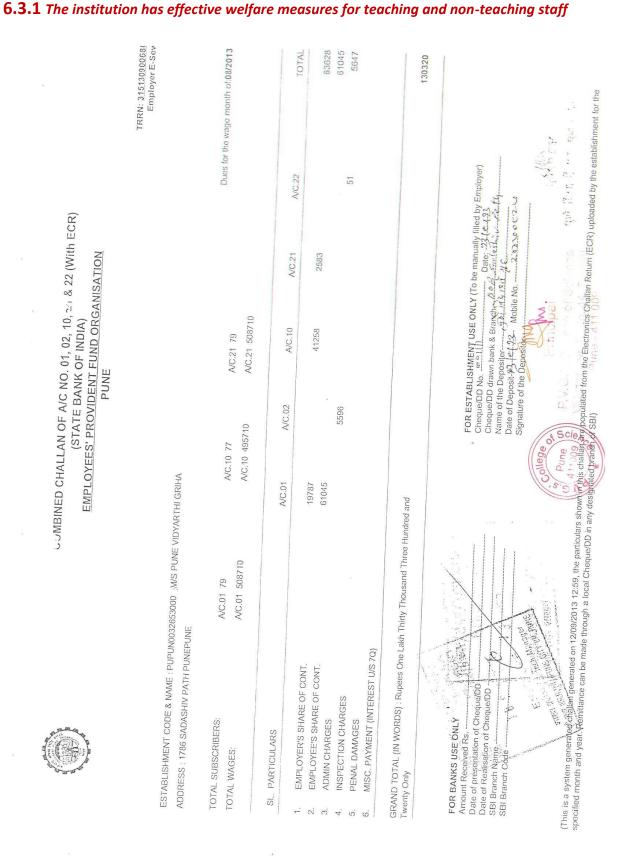

## **6.3.1** The institution has effective welfare measures for teaching and non-teaching staff

|         | No<br>1 | Name<br>Mrs. G.G.Joshi        | UG 8<br>March<br>Inter<br>Exa | 2013<br>nal | PG Tł<br>exam<br>201 | May  | Entrai<br>201 |        | Total |      | Sign   |
|---------|---------|-------------------------------|-------------------------------|-------------|----------------------|------|---------------|--------|-------|------|--------|
|         | 2       | Mrs. Rekha Joshi              |                               | 1603        |                      | 3880 | 30            | 377    | 250   |      |        |
|         | 3       | Mrs. Surekha Deshmukh         |                               | 3031        |                      | 2380 |               | 279    | 3586  |      |        |
|         | 4       | Mrs. Neeta Ranbhare           |                               | 1188        |                      |      |               | 100    | 2269  |      |        |
|         | 5       | Mrs. Swati Joshi              |                               | 600         |                      |      | 0             | 100    | 658   | -    |        |
| ļ       | 6       | Mr. R. B. Bhujbal             |                               | 560         |                      |      |               |        | 60    | 1    |        |
| L       | 7       | Mrs. Prajakta Mane            |                               | 558         |                      |      |               |        | 560   | 1    |        |
|         | 8 1     | Mrs Radhika Kulkarni          | 2:                            | 390         | 20                   | 070  | 1486          |        | 558   | 1    |        |
|         | 9 N     | Ars. Shilpa Pawale            | 4                             | 100         |                      | 50   | 1400          | 00     | 19326 |      |        |
|         | 10 N    | Irs. Prajakta Agashe          | 6                             | 74          |                      | 75   |               |        | 550-  | -    |        |
|         | 11 M    | rs Sunayana Mahadik           | 5.                            | 26          |                      |      |               |        | 1049  | ·    |        |
| <b></b> | 12 M    | rs. Priyanka Bhosale          | 35                            | 52          |                      | +    |               |        | 526   |      |        |
| 1       | 13 Mr   | S. Roject                     | 84                            | 10          |                      |      |               |        | 352   | e la |        |
|         | 4 1.15  | s. Rajashree Bhalerao         | 22                            | 8           | 7                    | -    |               |        | 840   |      |        |
| -       |         | Sabana Toshniwa               | 43                            | 2           | 1                    | 21   |               |        | 303-  |      |        |
| 1:      | e litre | Nilam Marie<br>Supriya Pandit | 110                           |             |                      |      |               |        | 432   |      |        |
|         | Ms      | Sayali Purandare              | 133                           |             |                      |      |               |        | 228/  |      |        |
| 25      | Mrs     | Kshama Deo                    |                               | 1           | 155                  |      |               |        | 1304  |      |        |
| 26      | Mrs     | Pratibha Gorhe                | 250                           |             | 450                  |      |               |        | 450-  |      |        |
| 27      | Mr S    | Shingate                      | 250                           |             | 2100                 |      | 4819          | 71     | 169   |      |        |
| 28      | Mr k    | Chatal                        | 414                           |             |                      |      | 2856          | 31     | 06    |      |        |
| 29      |         |                               | 108                           |             |                      |      | 321           | 7      | 35    |      | -      |
| 30      |         | handalkar                     | 284                           |             | 280                  |      | 485           | 87     | 73    |      | -      |
|         |         | Ruikar                        | 132                           |             | 1657                 | 1    | 869           | 381    | 10.   |      | $\neg$ |
|         | Mr. E.  |                               | 98                            |             | 623                  |      | 107           | 86     | 2-    |      | -      |
| 52      | 111. 58 | antosh                        |                               |             | 750                  |      | 161           | 100    | 9     |      | -      |
|         |         | Total                         | 293                           |             | 835                  |      | 160           | 1288   |       |      | -      |
|         |         |                               | 15569                         | 15          | 625                  | 787  | 00            | 109894 |       |      | -      |
|         |         |                               |                               |             |                      |      |               |        | 1     |      |        |