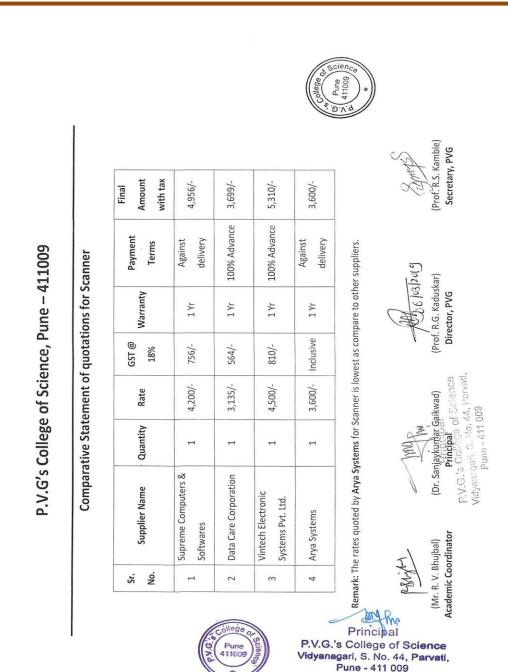

### P.V.G's College of Science, Pune - 411009

Remark: The rates quoted by Arya Systems for PC is lowest as compare to other suppliers.

Wy2 (Mr. R. V. Bhujbal) Academic Coordinator

(Dr. Sanjaykumar Gaikwad) Princinal P.V.G.'s Composition of Science Vidyanageri, C. No. 44, Parvati, ... 000

(Prof. R.G. Kaduskar)

Director, PVG

(Prof. R.S. Kamble) Secretary, PVG

P.V.G.'s College of Science Vidyanagari, S. No. 44, Parvati,

Principal

Pune - 411 009

ience

P.V.G's College of Science, Pune – 411009