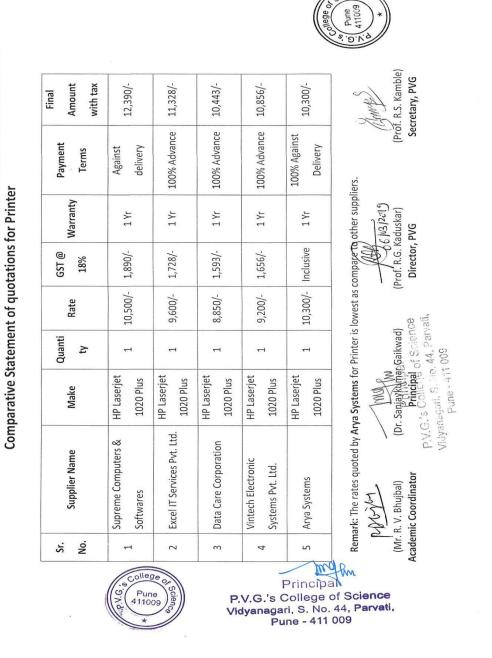

### P.V.G's College of Science, Pune - 411009

Remark: The rates quoted by Arya Systems for PC is lowest as compare to other suppliers.

Wy2 (Mr. R. V. Bhujbal) Academic Coordinator

(Dr. Sanjaykumar Gaikwad) Princinal P.V.G.'s Composition of Science Vidyanageri, C. No. 44, Parvati, ... 000

(Prof. R.G. Kaduskar)

Director, PVG

(Prof. R.S. Kamble) Secretary, PVG

P.V.G.'s College of Science Vidyanagari, S. No. 44, Parvati,

Principal

Pune - 411 009

ience

P.V.G's College of Science, Pune – 411009