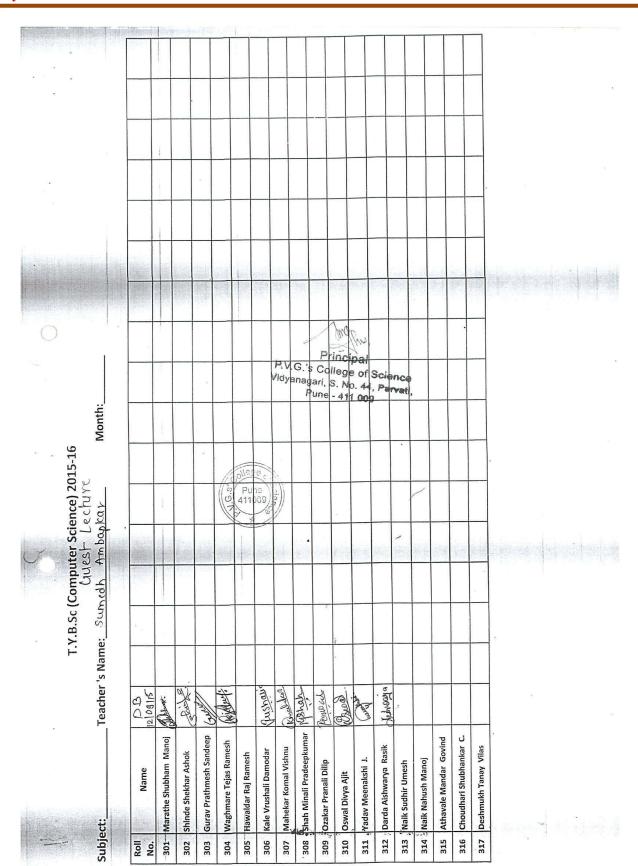

Notices and Attendance Sheets for Lectures Conducted by Our Alumni

Date: 04/08/2016

P.V.G.'s College of Science, Pune 411009

**Guest Lecture for F.Y.B.Sc.(CS)** 

**Topic: Career Guidance** 

This is to inform all F.Y.B.Sc students that a guest lecture organized on Saturday 6/8/2016.

Venue: Class Room 1

Time: 9.30am

Attendance is compulsory.

10

5.4.1 The Alumni Association/Chapters (registered and functional) contributes significantly to the development of the institution through financial and non financial means during the last five years

Date : 6/8/2016