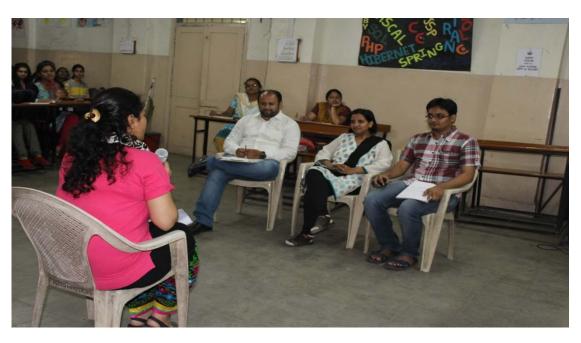

Notices and Attendance Sheets for Lectures Conducted by Our Alumni

Date: 04/08/2016

P.V.G.'s College of Science, Pune 411009

**Guest Lecture for F.Y.B.Sc.(CS)** 

**Topic: Career Guidance** 

This is to inform all F.Y.B.Sc students that a guest lecture organized on Saturday 6/8/2016.

Venue: Class Room 1

Time: 9.30am

Attendance is compulsory.

10

5.4.1 The Alumni Association/Chapters (registered and functional) contributes significantly to the development of the institution through financial and non financial means during the last five years