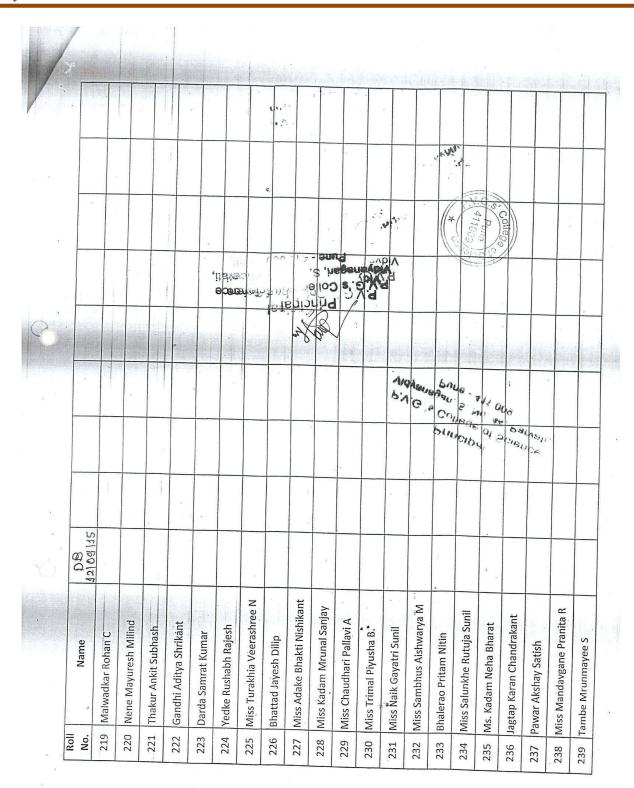

Notices and Attendance Sheets for Lectures Conducted by Our Alumni

Date: 04/08/2016

P.V.G.'s College of Science, Pune 411009

**Guest Lecture for F.Y.B.Sc.(CS)** 

**Topic: Career Guidance** 

This is to inform all F.Y.B.Sc students that a guest lecture organized on Saturday 6/8/2016.

Venue: Class Room 1

Time: 9.30am

Attendance is compulsory.

10

5.4.1 The Alumni Association/Chapters (registered and functional) contributes significantly to the development of the institution through financial and non financial means during the last five years

Date : 6/8/2016