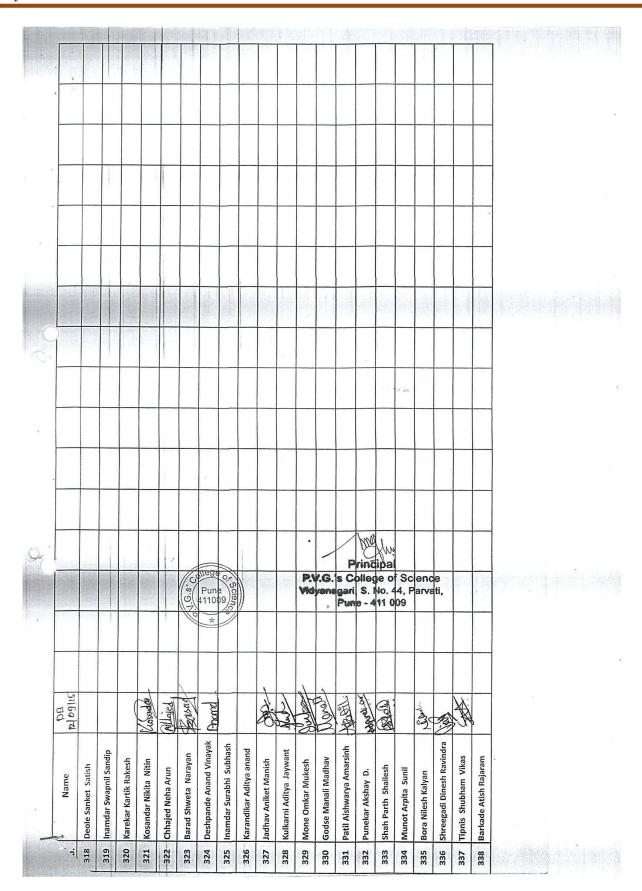

Notices and Attendance Sheets for Lectures Conducted by Our Alumni

Date: 04/08/2016

P.V.G.'s College of Science, Pune 411009

**Guest Lecture for F.Y.B.Sc.(CS)** 

**Topic: Career Guidance** 

This is to inform all F.Y.B.Sc students that a guest lecture organized on Saturday 6/8/2016.

Venue: Class Room 1

Time: 9.30am

Attendance is compulsory.

10

5.4.1 The Alumni Association/Chapters (registered and functional) contributes significantly to the development of the institution through financial and non financial means during the last five years

Date : 6/8/2016