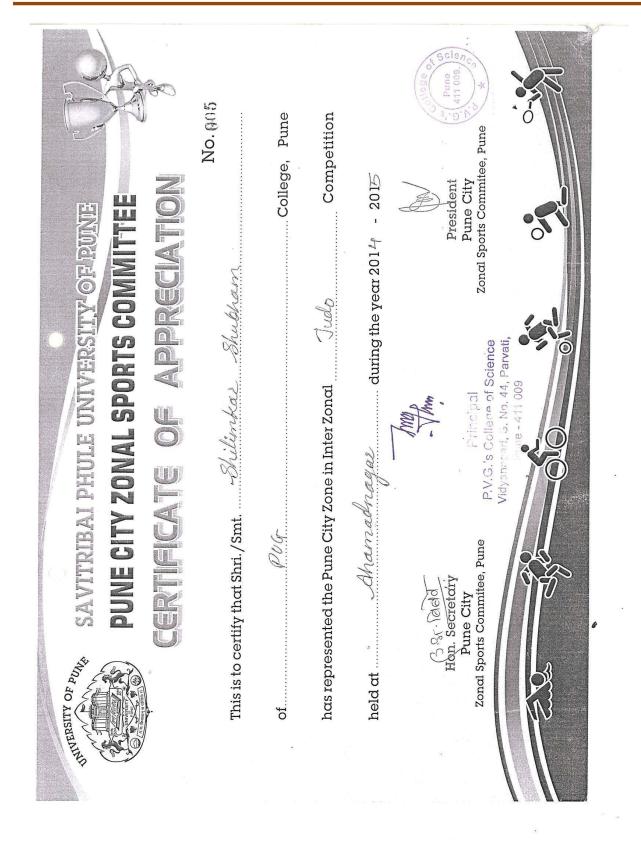

# 5.3.1 Number of awards/medals for outstanding performance in sports/cultural activities at national/international level

# UNIVERSITY OF PUNE

No. 001302

## UNIVERSITY BOARD OF SPORTS

PUNE CITY ZONE - INTER COLLEGIATE SPORTS

Certificate of Merit

(Individual Event)

| Awarded to Shri /Smt Shreyas Flapse                            |
|----------------------------------------------------------------|
| PVG. College of Science College, Pune for havin                |
| actually played and secured Eirst / Second / Third place in th |
| Inter Collegiate                                               |
| Performance 7:0 points                                         |
| Hon. Secretary President                                       |
| Hon. Secretary President                                       |

Pune City
Zonal Sports Committee, Pune

President
Pune City
Zonal Sports Committee, Pune

V.G.'s College of Science varyanages, 1 4, Parvat Park - 411 309