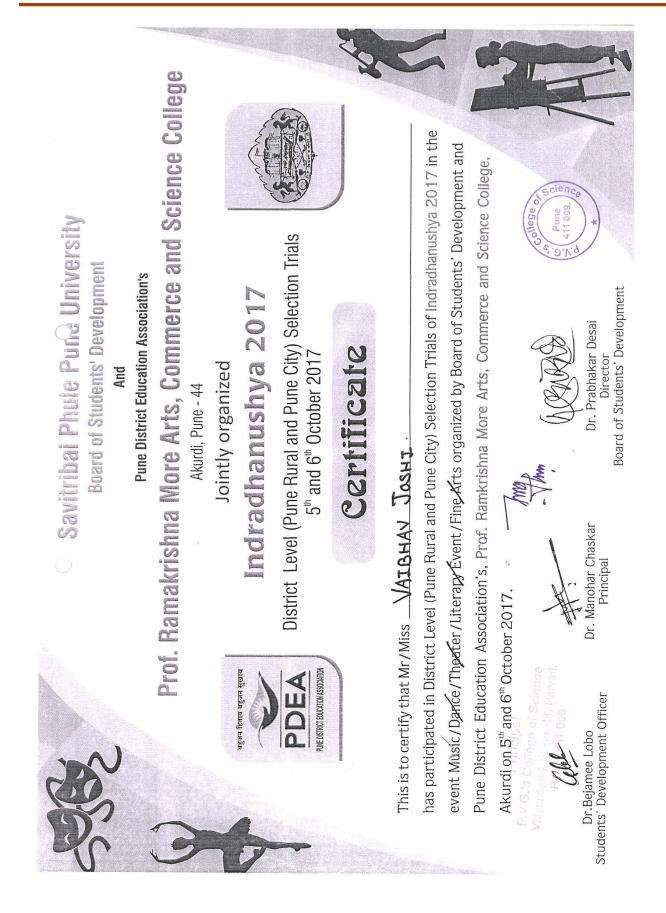

# Prof. Ramakrishna More Arts, Commerce and Science College

Akurdi, Pune - 44

Jointly organized

### Indradhanushya 2017

महजन हिताय बहुजन सुखाय

District Level (Pune Rural and Pune City) Selection Trials 5th and 6th October 2017

UNE DISTRICT EDUCATION ASSOCIATIO

has participated in District Level (Pune Rural and Pune City) Selection Trials of Indradhanushya 2017 in the event Musíc/Dance/Theater/Literary Event/Fine Arts organized by Board of Students' Development and Pune District Education Association's, Prof. Ramkrishna More Arts, Commerce and Science College, Gadgil Suni

This is to certify that Mr/Wiss Kalyan

Dr. Prabhakar Desai

Director Board of Students' Development

Dr. Manohar Chaskar Principal

Akurdi on 5<sup>th</sup> and 6<sup>th</sup> October 2017.

Students' Development Officer Dr. Bejamee Lobo