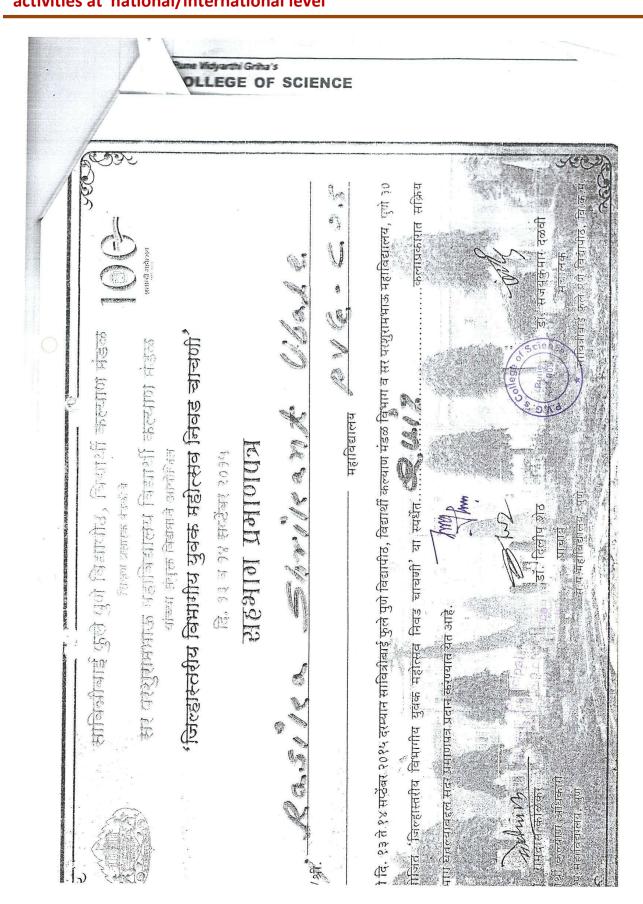

### P.V.G.'s College of Science, Pune 9 5.3.1 Number of awards/medals for outstanding performance in sports/cultural activities at national/international level

Academic Year 2015-16 (Cultural Activities)

### **5.3.1** Number of awards/medals for outstanding performance in sports/cultural activities at national/international level

| Sr.<br>No | Event Name                                        | Name of Student            | Date of Birth<br>(Complete Age<br>in years) | Mob.No.    | E-Mail ID                       |
|-----------|---------------------------------------------------|----------------------------|---------------------------------------------|------------|---------------------------------|
| 1         | Elocution                                         | Mohite Sayali              | 05/05/96 (20)                               | 9922941082 |                                 |
| 2         | Light Vocal<br>(Indian)                           | Manali Gujrathi            | 27/02/1994 (21)                             | 9764111890 | mann 272@yahoo.                 |
| 3         | Quiz                                              | i) Shubhankar<br>Choudhari | 26/02/1995 (20)                             | 9766255896 | tvdeshmukh@gmai<br>l.com        |
| J         |                                                   | ii) Sanket Deole           | 15/05/1995 (20)                             |            | -                               |
|           |                                                   | iii) Tanay Deshmukh        | 06/01/1996 (19)                             | 9623401544 |                                 |
| 4         | On the spot painting                              | Hrushikesh Londhe          | 07/12/1996 (18)                             | 9850248313 | -                               |
| 5         | Classical<br>Instrumental<br>(non-<br>percussion) | Sanket<br>Suvarnapathari   | 11/09/1995 (19)                             | 8888280817 | ssuvarnapathari21<br>@gmail.com |
| 6         | Poster<br>Making                                  | Abhaya Botre               | 09/10/1993 (21)                             | 9527443260 | abhayabotre3@gm<br>ail.com      |
| 7         |                                                   | Harshada Borole            | 25/05/1993 (21)                             | 8237436356 | boroleharshada@g<br>mail.com    |
| 8         |                                                   | Divya Oswal                | 30/06/1995 (20)                             | 9595868616 |                                 |
| 9         | Collage -                                         | Abhaya Botre               | 09/10/1993 (21)                             | 9527443260 | abhayabotre3@gm<br>ail.com      |
| 10        |                                                   | Harshada Borole            | 25/05/1993 (21)                             | 8237436356 | boroleharshada@g<br>mail.com    |
| 11        | Spot<br>Photography                               | Pranita Chaskar            | 05/06/1993 (21)                             | 8237436356 |                                 |
| 12        | Classical<br>Vocal (Solo)                         | Namrata Deshpande          | 01/10/1993 (22)                             | 9975667613 | deshpandenamrata<br>@gmail.com  |
| 13        | Skit -                                            | i) Avinash Londhe          | -                                           | 7875930492 |                                 |
| 14        |                                                   | ii) Shradhha Shinde        |                                             |            |                                 |
| 15        | Rangoli                                           | Swarali Karande            | 18/05/1998 (17)                             | 9822864697 |                                 |
| 16        |                                                   | Divya Oswal                | 30/06/1995 (20)                             | 9595868616 |                                 |
| 17        | Cartooning                                        | Divya Oswal                | 30/06/1995 (20)                             | 9595868616 | 52                              |
| 18        | Group Song<br>(Indian)                            | Namrata Deshpande          | 01/10/1993 (22)                             | 9975667613 | deshpandenamrata<br>@gmail.com  |
| 19        |                                                   | Shivani                    |                                             |            |                                 |
| 20        |                                                   | Rishabh Edke               |                                             |            |                                 |
| 21        |                                                   | Avinash Londhe             |                                             |            |                                 |
| 2         |                                                   | Akash                      |                                             |            |                                 |
| :3        |                                                   | Aditya Bhalerao            |                                             |            |                                 |
| 4         |                                                   | Aditya                     |                                             |            |                                 |