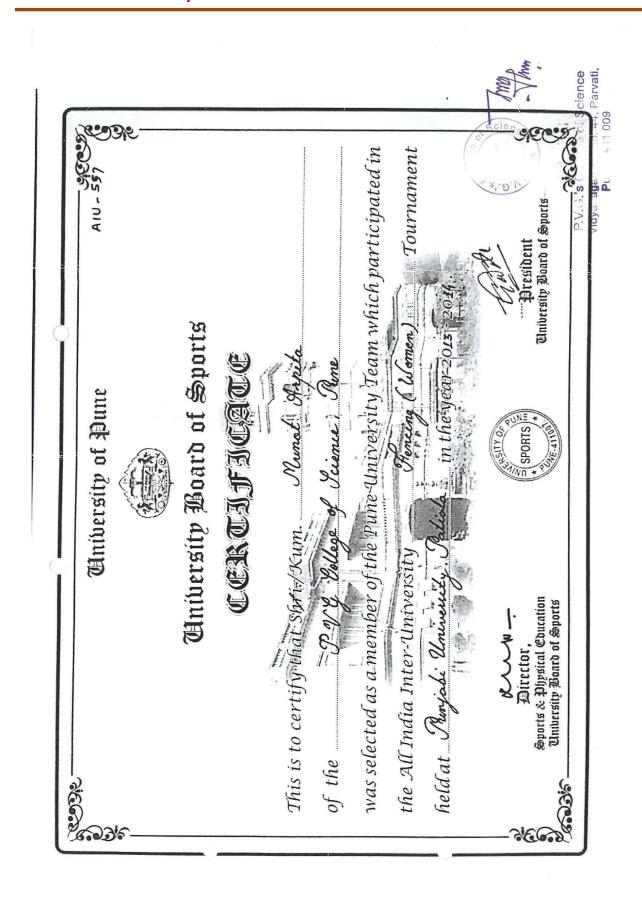

# UNIVERSITY OF PUNE

No. 001302

## UNIVERSITY BOARD OF SPORTS

PUNE CITY ZONE - INTER COLLEGIATE SPORTS

Certificate of Merit

(Individual Event)

| Awarded to Shri /Smt Shreyas Flapse                            |
|----------------------------------------------------------------|
| PVG. College of Science College, Pune for havin                |
| actually played and secured Eirst / Second / Third place in th |
| Inter Collegiate                                               |
| Performance 7:0 points                                         |
| Hon. Secretary President                                       |
| Hon. Secretary President                                       |

Pune City
Zonal Sports Committee, Pune

President
Pune City
Zonal Sports Committee, Pune

V.G.'s College of Science varyanages, 1 4, Parvat Park - 411 309