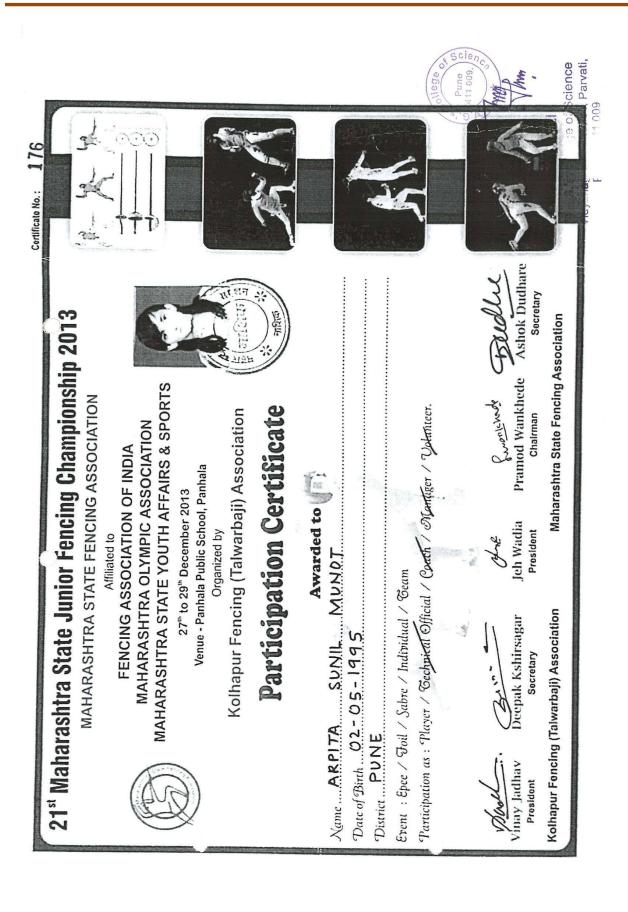

# Academic Year 2013-14 (Sports Activities)

**5.3.1** Number of awards/medals for outstanding performance in sports/cultural activities at national/international level

P.V.G.'s College of Science Vidyanagari, S. No. 44, Parvair, Vidyanagari, S. No. 44, Parvair, 

# 5.3.1 Number of awards/medals for outstanding performance in sports/cultural activities at national/international level