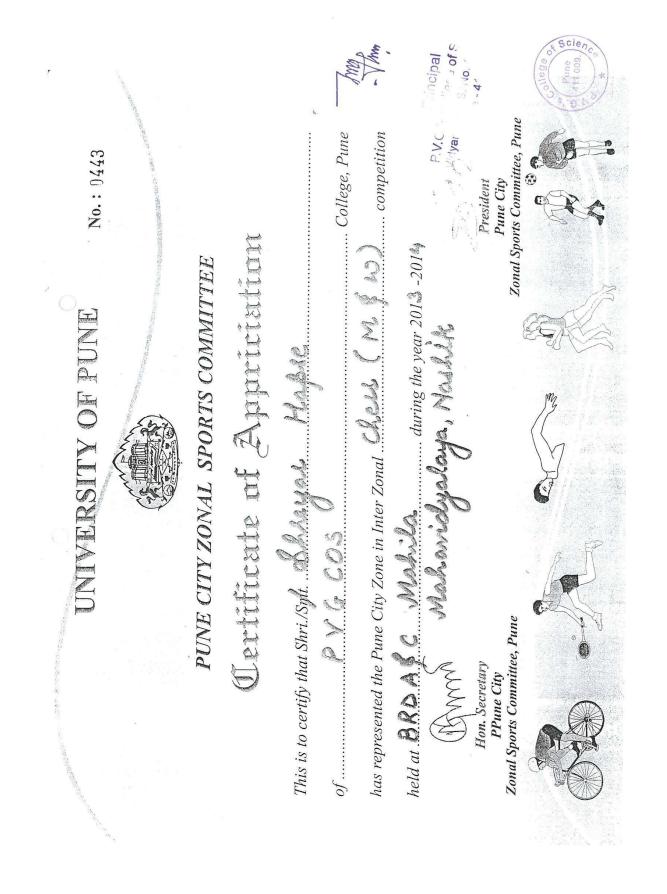

## UNIVERSITY BOARD OF SPORTS

PUNE CITY ZONE - INTER COLLEGIATE SPORTS

Certificate of Merit

(Individual Event)

| Awarded to Shri /Smt Shreyas Flapse                            |
|----------------------------------------------------------------|
| PVG. College of Science College, Pune for havin                |
| actually played and secured Eirst / Second / Third place in th |
| Inter Collegiate                                               |
| Performance 7:0 points                                         |
| Hon. Secretary President                                       |
| Hon. Secretary President                                       |

Pune City
Zonal Sports Committee, Pune

President
Pune City
Zonal Sports Committee, Pune

V.G.'s College of Science varyanages, 1 4, Parvat Park - 411 309