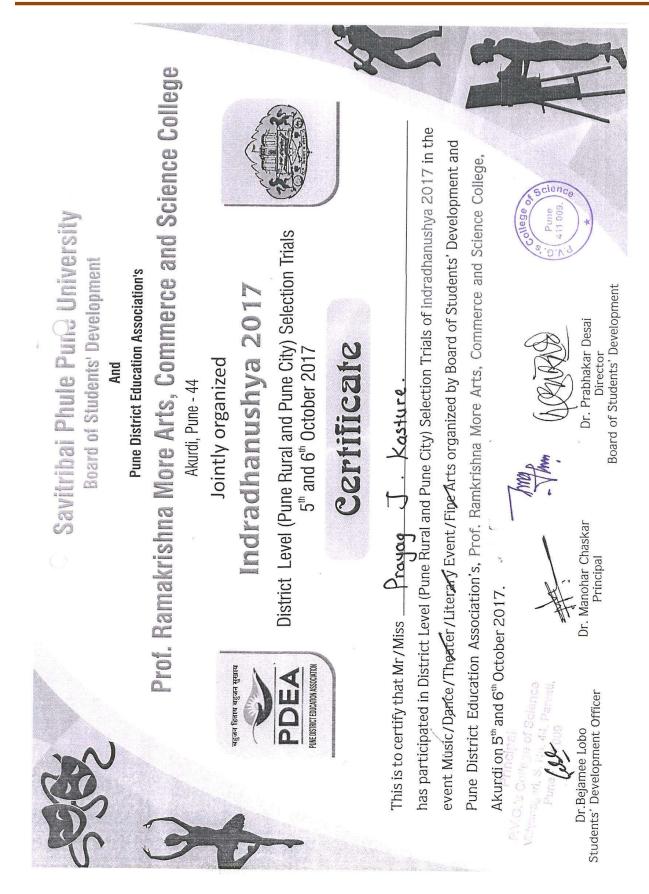

# Prof. Ramakrishna More Arts, Commerce and Science College

Akurdi, Pune - 44

Jointly organized

### Indradhanushya 2017

महजन हिताय बहुजन सुखाय

District Level (Pune Rural and Pune City) Selection Trials 5th and 6th October 2017

UNE DISTRICT EDUCATION ASSOCIATIO

has participated in District Level (Pune Rural and Pune City) Selection Trials of Indradhanushya 2017 in the event Musíc/Dance/Theater/Literary Event/Fine Arts organized by Board of Students' Development and Pune District Education Association's, Prof. Ramkrishna More Arts, Commerce and Science College, Gadgil Suni

This is to certify that Mr/Wiss Kalyan

Dr. Prabhakar Desai

Director Board of Students' Development

Dr. Manohar Chaskar Principal

Akurdi on 5<sup>th</sup> and 6<sup>th</sup> October 2017.

Students' Development Officer Dr. Bejamee Lobo