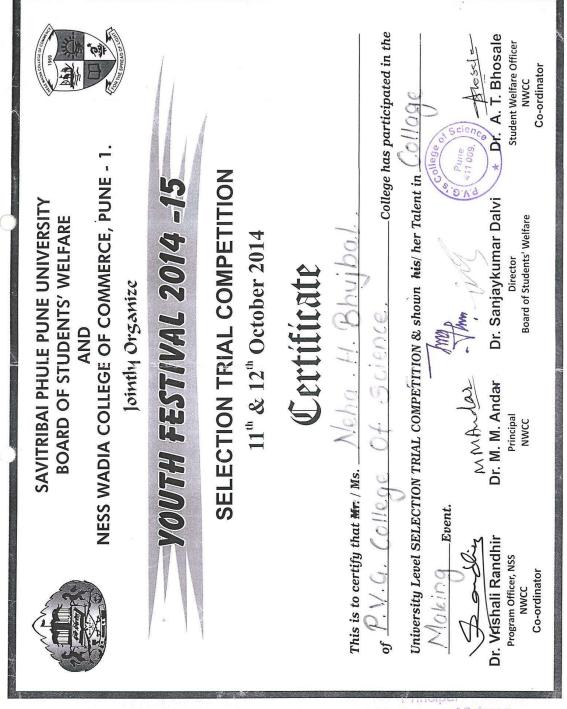

### P.V.G.'s College of Science, Pune - 9

List of Participants in Youth Festival – 2014:

| Sr.<br>No. | Group<br>No. | Name                                                       | Class                                                    | Type of Event                         | Contact<br>No.                                     |
|------------|--------------|------------------------------------------------------------|----------------------------------------------------------|---------------------------------------|----------------------------------------------------|
| 1          | 1 -          | Tapadiya Rishikesh                                         | M.Sc. (II)                                               | - Quiz Contest                        | 8055315579                                         |
| 2          |              | Sardeshpande Sushant                                       |                                                          |                                       | (020) 24484223                                     |
| 3          |              | Mehta Sagar                                                |                                                          |                                       | 8087989959                                         |
| 4          | 2            | Geetal Kale                                                | F.Y.B.Sc.                                                |                                       | 9689958582                                         |
| 5          |              | Nupoor Mahangare                                           |                                                          |                                       | 9767527182                                         |
| 6          |              | Dhanashree Magar                                           |                                                          |                                       | 8605972315                                         |
| 7          | 3            | Rushikesh Tapadiya                                         | M.C- (II)                                                | Debate                                | 8055315579                                         |
| 8          |              | Sagar Mehta                                                | M.Sc. (II)                                               |                                       | 8087989959                                         |
| 9          | 4            | Yashada Hadap                                              | T.Y.B.Sc.                                                |                                       | 8983417593                                         |
| 10         |              | Shweta Gandhi                                              |                                                          |                                       | 7507296223                                         |
| 11         | 5            | Tapadiya Rishikesh                                         | M.Sc. (II)                                               |                                       | 8055315579                                         |
| 12         | 6            | Akshata Bomble                                             | T.Y.B.Sc.                                                | Spot Photography                      | 8408012488                                         |
| 13         | <b>~</b> 7   | Nagesh Wagh                                                |                                                          |                                       | 7588281196                                         |
| 14         | 8            | Makarand Karande                                           | F.Y.B.Sc.                                                |                                       | 8087748175                                         |
| 15         | 9            | Neha Bhujbal                                               |                                                          | Poster Making                         | 8237375952                                         |
| 16         | 10           | Akshata Bomble                                             | T.Y.B.Sc.                                                |                                       | 8408012488                                         |
| 17         | 11           | Shantanu Patwardhan                                        |                                                          | On the Spot<br>Painting               | 8698030578                                         |
| 18         | 12           | Madhura Moḥalkar                                           | M.C.A. (II)                                              |                                       | 9604435812                                         |
| 19         |              | Neha Bhujbal                                               |                                                          |                                       | 8237375952                                         |
| 20         | 14           | Pooja Bangad                                               | T.Y.B.Sc.                                                |                                       | 8390111291                                         |
| 21         | . 15         | Harshada Borole                                            |                                                          | Poster Making                         | 9689547409                                         |
| 22         | 16           | Abhaya Botre                                               | M.C.A. (I)                                               |                                       | 9527443260                                         |
| 23         | 17           | Mayuresh Marathe                                           | M.Sc. (II)                                               | Cartooning                            | 9970453661                                         |
| 24         | 18           | Utkarsha Kale                                              | M.C.A. (II)                                              | Light Vocal (Solo)                    | 9689052427                                         |
| 25         | ,19          | Shrutiķa Gheware                                           | T.Y.B.Sc.                                                |                                       | 9028798479                                         |
| 26         | 20           | Pooja Bangad                                               | T.Y.B.Sc.                                                | Classical Dance                       | 8390111291                                         |
| 27         | 21           | Pooja Bangad                                               | T.Y.B.Sc.                                                | Elocution                             | 8390111291                                         |
| 28         | 22           | Amita Puranik                                              | M.C.A. (II)                                              | Western Vocal<br>(Solo)               | 7083545912                                         |
| 29         | 23           | Neha Bhujbal                                               | TVDG                                                     | - "                                   | 8237375952                                         |
| 30         | , 24         | Akshata Bomble                                             | T.Y.B.Sc.                                                | Collage                               | 8408012488                                         |
| 31         | 25           | Shailja Mishra                                             | M.C.A. (II)                                              | Quiz Contest                          | 8087701938                                         |
| 32         |              | Gargee Phansalkar                                          |                                                          |                                       | 9767915041                                         |
| 33         |              | Rasika Kotkunde                                            |                                                          |                                       | 9975799312                                         |
| Studen     |              | S.W.O. 70 G<br>College of Science<br>pari, Pune - 411 009. | Principal<br>ollege of S<br>I, S. No. 44<br>ne - 411 008 | Scien P.VG.s' Coll<br>Par Vidyanagari | ncipal<br>ege of Scienc<br>S. 44, Parva<br>411009. |

Date: 09/10/14

P.V.G.'s College of Science, Pune - 9

### Youth Festival Selection Trials

Date: 11<sup>th</sup> October 2014, Saturday.

Event Time: 9am

### Venue:

Modern Education Society's
Ness Wadia College of Commerce
19, Late Prin. V. K. Joag Path, Pune - 411 001.

(O) (020)-26167024 / 26160909,

### **Event Co-ordinators:**

- 1) Prof. A.T. Bhosale 9422507392
- 2) Dr. Vrushali Randhir 9850852020

### Note:

All participated students must meet the undersigned on 10<sup>th</sup> October 2014, Friday, at 11.30am in the staffroom.

Principal
P.V.G.'s Chilega of Science
Visional at Land 1, Purval
Puns - 411 coa

### SELECTION TRIAL COMPETITION

BUTH FESTIVAL 2014 -15

11th & 12th October 2014

This is to certify that Mr. / Ms. Botre Abhaya Sanjay

of Pune Vidyarthi Grita's Callege of Science

College has participated in the

University Level SELECTION TRIAL COMPETITION & shown his/her Talent in.

Event.

Makina

Dr. M. M. Andar Wishali Randhii Program Officer, NSS

Dr. Sanjaykumar Dalvi

Board of Students' Welfare

Dr. A. T. Bhosale Student Welfare Officer