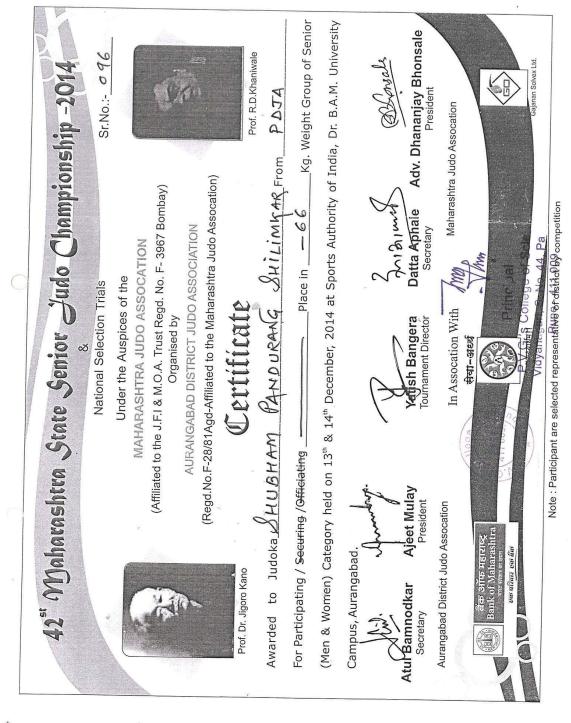

# Academic Year 2013-14 (Sports Activities)

**5.3.1** Number of awards/medals for outstanding performance in sports/cultural activities at national/international level

P.V.G.'s College of Science Vidyanagari, S. No. 44, Parvair, Vidyanagari, S. No. 44, Parvair, 