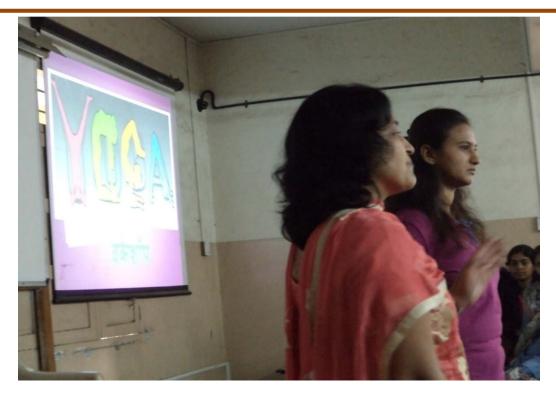

In 2014-15, academic year our coslege has conducted a lecture on 13<sup>th</sup> December 2014 from 08.00am to 03.00pm. The session was conducted by yoga teachers Mrs. Swati Kulkarni and Miss. Isha Kulkarni on "Yoga – A Remedy for Stress Relief". Both are having the higher qualification degree of M.Sc. (Yoga Education). They have completed Diploma in Yogic Therapy, Natural Living & Naturopathy. Also passes yoga instructor course from Swami Vivekananda Yoga Anusandhana Samsthana, Banglore.

This workshop was attended by approximate 80 girl students. Swati Madam delivered a theory session and practically yoga demonstration delivered by Isha Madam. All girls of our college concentrated on theory and enjoyed practical demonstration of yoga exercises. All have given positive feedback for both the madams.