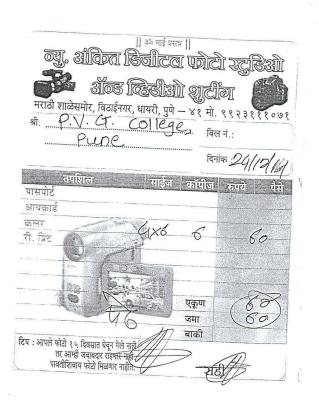

### Expenditure on Personality Development for Girls: 2014-15

| Sr.<br>No. | Type of<br>Expenditure                          | Items                                     | Bill/<br>Voucher No.<br>& Date | No.of<br>Items | Rate /<br>Item | Total<br>Amount<br>(Rs.) |
|------------|-------------------------------------------------|-------------------------------------------|--------------------------------|----------------|----------------|--------------------------|
| 1          | For Workshop: Yoga - A Remedy for Stress Relief | Tea + Samosa +<br>Paw Bhaji +<br>Gulabjam | 147                            | 80             | 70             | 5,600.00                 |
| 2          | for stress Reflet                               | Bouquet                                   | 12/12/14                       | 3              | 50             | 150.00                   |
| 3          | Miscellaneous<br>Expenses                       | Activity<br>Photographs                   | 24/12/14                       | 6              | 10             | 60.00                    |
| 4-1        | Expert's<br>Remuneration                        | Mrs. Swati Kulkarni                       | 13/12/14                       |                |                | 1,000.00                 |
|            |                                                 |                                           | G                              | rand Tot       | tal (Rs.)      | 6,810.00                 |