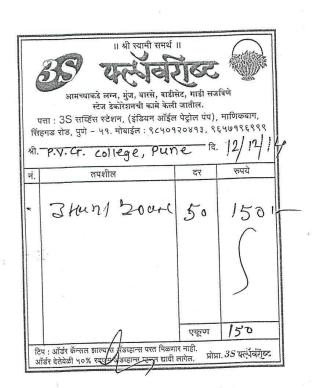

### Expenditure on Personality Development for Girls: 2014-15

| Sr.<br>No. | Type of<br>Expenditure                          | Items                                     | Bill/<br>Voucher No.<br>& Date | No.of<br>Items | Rate /<br>Item | Total<br>Amount<br>(Rs.) |
|------------|-------------------------------------------------|-------------------------------------------|--------------------------------|----------------|----------------|--------------------------|
| 1          | For Workshop: Yoga - A Remedy for Stress Relief | Tea + Samosa +<br>Paw Bhaji +<br>Gulabjam | 147                            | 80             | 70             | 5,600.00                 |
| 2          | for stress Reflet                               | Bouquet                                   | 12/12/14                       | 3              | 50             | 150.00                   |
| 3          | Miscellaneous<br>Expenses                       | Activity<br>Photographs                   | 24/12/14                       | 6              | 10             | 60.00                    |
| 4-1        | Expert's<br>Remuneration                        | Mrs. Swati Kulkarni                       | 13/12/14                       |                |                | 1,000.00                 |
|            |                                                 |                                           | G                              | rand Tot       | tal (Rs.)      | 6,810.00                 |

Rs. In Words: Six Thousand Eight Hundred and Ten Only.

S.W.O.

P.V.G's College of Science Vidyanagari, Pune - 411 009.

Pune

P.V.G.'s. College of Science Vidyanagari, C. \*\*: 44 Parvati, Pune - 411 009.

Principal