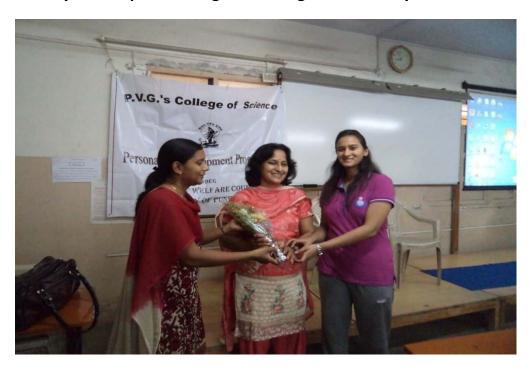

### Personality Development Program – "Yoga – A Remedy for Stress Relief"

Principal Princi