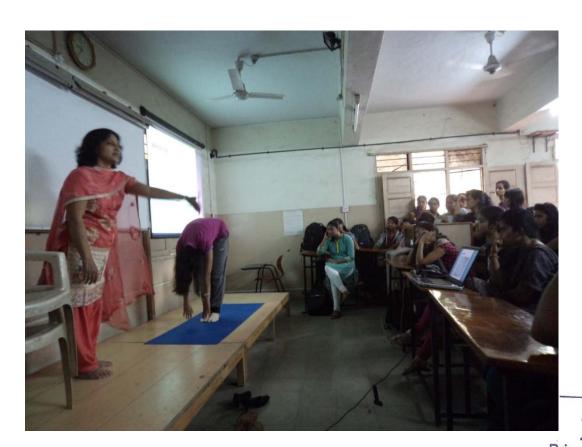

In 2014-15, academic year our coslege has conducted a lecture on 13<sup>th</sup> December 2014 from 08.00am to 03.00pm. The session was conducted by yoga teachers Mrs. Swati Kulkarni and Miss. Isha Kulkarni on "Yoga – A Remedy for Stress Relief". Both are having the higher qualification degree of M.Sc. (Yoga Education). They have completed Diploma in Yogic Therapy, Natural Living & Naturopathy. Also passes yoga instructor course from Swami Vivekananda Yoga Anusandhana Samsthana, Banglore.

This workshop was attended by approximate 80 girl students. Swati Madam delivered a theory session and practically yoga demonstration delivered by Isha Madam. All girls of our college concentrated on theory and enjoyed practical demonstration of yoga exercises. All have given positive feedback for both the madams.