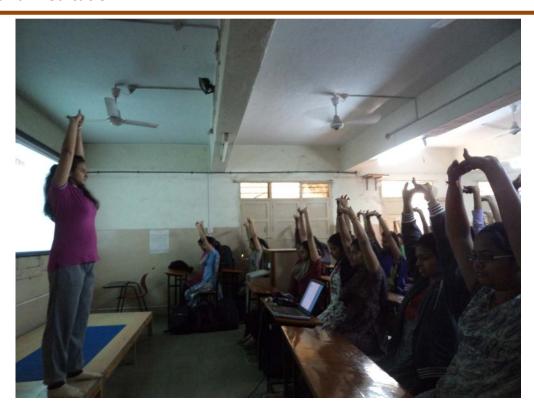

In 2014-15, academic year our coslege has conducted a lecture on 13<sup>th</sup> December 2014 from 08.00am to 03.00pm. The session was conducted by yoga teachers Mrs. Swati Kulkarni and Miss. Isha Kulkarni on "Yoga – A Remedy for Stress Relief". Both are having the higher qualification degree of M.Sc. (Yoga Education). They have completed Diploma in Yogic Therapy, Natural Living & Naturopathy. Also passes yoga instructor course from Swami Vivekananda Yoga Anusandhana Samsthana, Banglore.

This workshop was attended by approximate 80 girl students. Swati Madam delivered a theory session and practically yoga demonstration delivered by Isha Madam. All girls of our college concentrated on theory and enjoyed practical demonstration of yoga exercises. All have given positive feedback for both the madams.