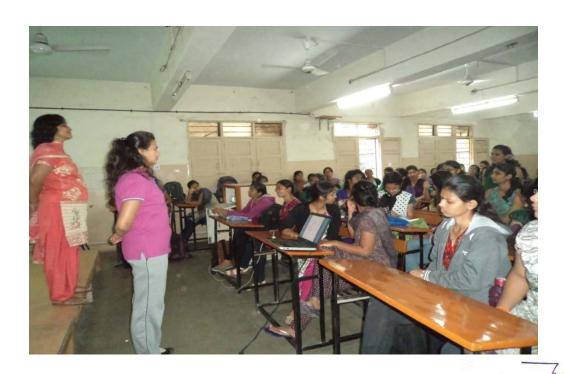

In 2014-15, academic year our coslege has conducted a lecture on 13<sup>th</sup> December 2014 from 08.00am to 03.00pm. The session was conducted by yoga teachers Mrs. Swati Kulkarni and Miss. Isha Kulkarni on "Yoga – A Remedy for Stress Relief". Both are having the higher qualification degree of M.Sc. (Yoga Education). They have completed Diploma in Yogic Therapy, Natural Living & Naturopathy. Also passes yoga instructor course from Swami Vivekananda Yoga Anusandhana Samsthana, Banglore.

This workshop was attended by approximate 80 girl students. Swati Madam delivered a theory session and practically yoga demonstration delivered by Isha Madam. All girls of our college concentrated on theory and enjoyed practical demonstration of yoga exercises. All have given positive feedback for both the madams.