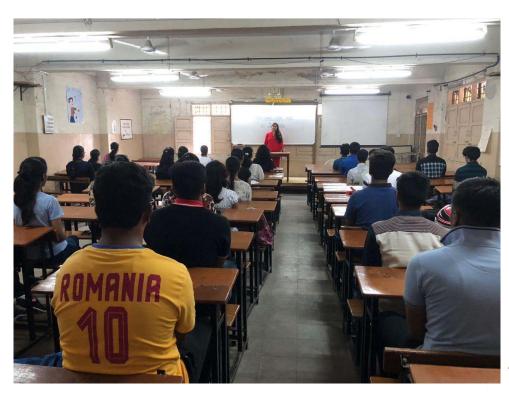

### ~ PERSONALITY DEVELOPMENT WORKSHOP ~

Under the scheme of Students' Welfare Council, Savitribai Phule Pune University, our college has organized a Personality Development Program for the <u>girls from F.Y.B.Sc. & S.Y.B.Sc. classes</u>.

Topic: "Yoga - A Remedy for Stress Relief"

By: Mrs. Swati Kulkarni

Need in brief

Mental or physical exertion, stress, lack of sleep etc. exhaust you to the core. There are individuals, who often feel fatigue, throughout the day, even with a full night's rest.

### Personality Development Program – "Yoga – A Remedy for Stress Relief"

Principal Princi