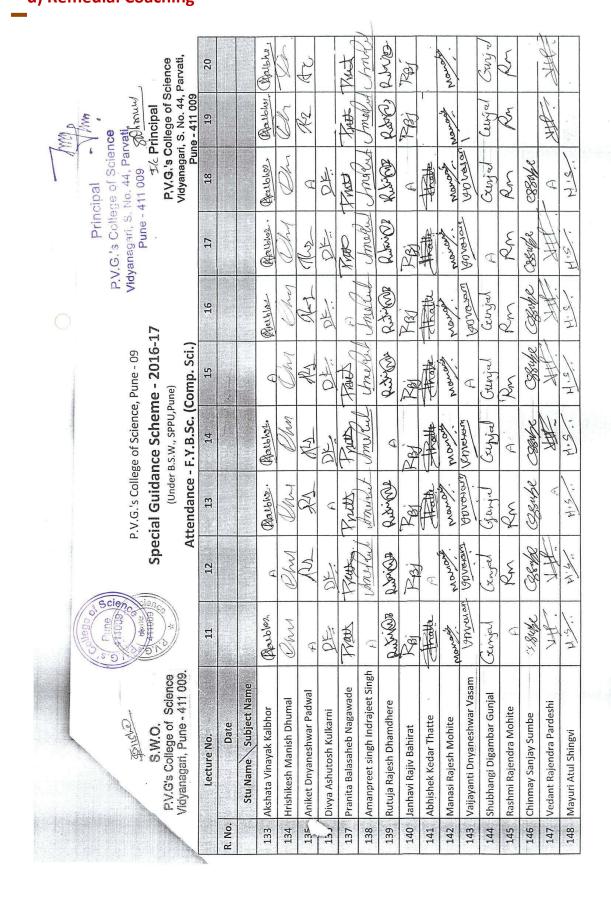

# **5.1.3** Number of capability enhancement and development schemes

# d) Remedial Coaching

# P.V.G's College of Science, Pune 9

T.Y.B.Sc. (Computer Science) 2017-18

It is observed that following students have weak performance in Internal Examination Therefore College provided a slot after the regular time shedule during which subject experties will guide them.

| Sr.No. | Name               |
|--------|--------------------|
| 1      | Deophode Niranjan  |
| 2      | Angre Akshay       |
| 3      | Dhondage Shubham   |
| 4      | Ghongade Snehalata |
| 5      | Gole Akash         |
| 6      | Jagtap Manish      |
| 7      | Jain Satyajeet     |
| 8      | Kadu Piyusha       |
| 9      | Pujari Parth       |
| 10     | Surve Surai        |