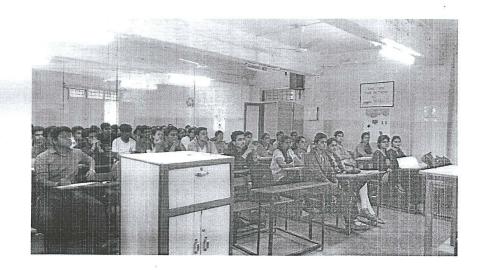

## Class: F.Y.B.Sc.

Our college has organized a lectures series for the students of F.Y.B.Sc. class for the subject which found to be difficult to understand by students. All lectures will be conducted by the teachers of our college who are experienced personalities in respective subjects and not teaching to your class. This scheme may lead you to understand the subject by different techniques implemented by the teacher.

Regular lectures will be conducted as it is, only last lecture will be conducted as special guidance lecture as shown in the following schedule. Students are advised to take advantage of this program to get command over demanding subjects like C language and DBMS.