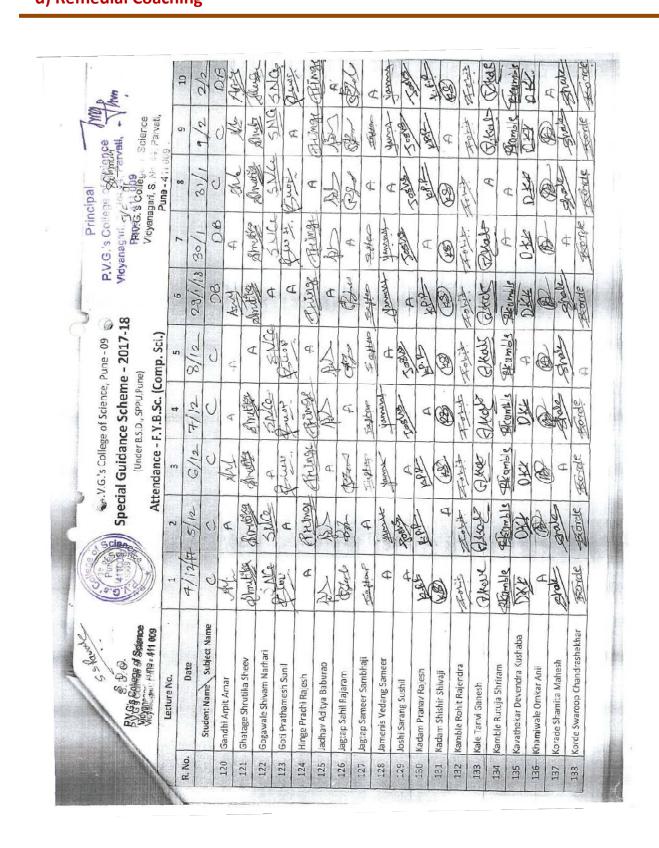

# Special guidance Scheme 2017-18

# **5.1.3** Number of capability enhancement and development schemes

# d) Remedial Coaching