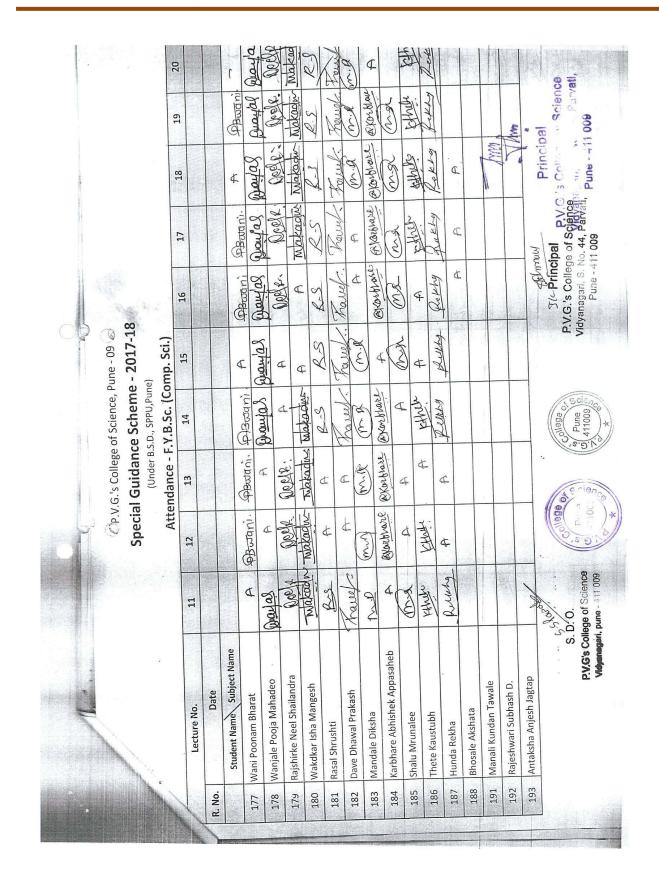

# Special guidance Scheme 2017-18

# **5.1.3** Number of capability enhancement and development schemes

# d) Remedial Coaching