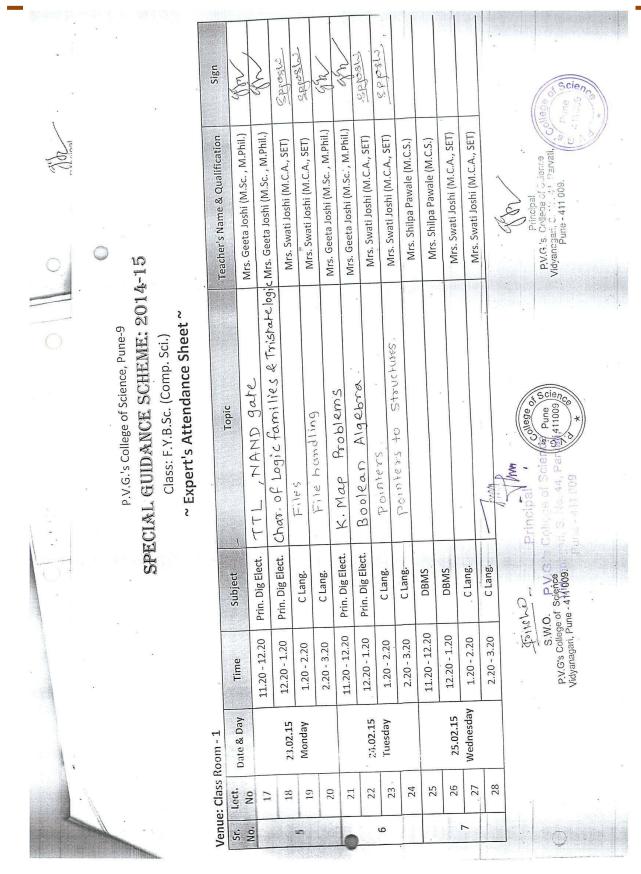

# **5.1.3** Number of capability enhancement and development schemes d) Remedial Coaching

Date: 02/12/2017

P.V.G.'s College of Science, Pune -9

# ~ SPECIAL GUIDANCE PROGRAMME ~

Scheme Under: Board of Students' Development

(Savitribai Phule Pune University, Pune)

Class: F.Y.B.Sc.

Our college has organized a lectures series for the students of F.Y.B.Sc. class for the subject which found to be difficult to understand by students. All lectures will be conducted by the teachers of our college who are experienced personalities in respective subjects and not teaching to your class. This scheme may lead you to understand the subject by different techniques implemented by the teacher.

Regular lectures will be conducted as it is, only last lecture will be conducted as special guidance lecture as shown in the following schedule. Students are advised to take advantage of this program to get command over demanding subjects like C language and DBMS.

| Date         |                                                                      | Time                       | Venue         |
|--------------|----------------------------------------------------------------------|----------------------------|---------------|
| Semester - I | 4 <sup>th</sup> December 2017<br>To<br>8 <sup>th</sup> December 2017 | 09.20 am<br>to<br>10.20 am | Classroom - I |