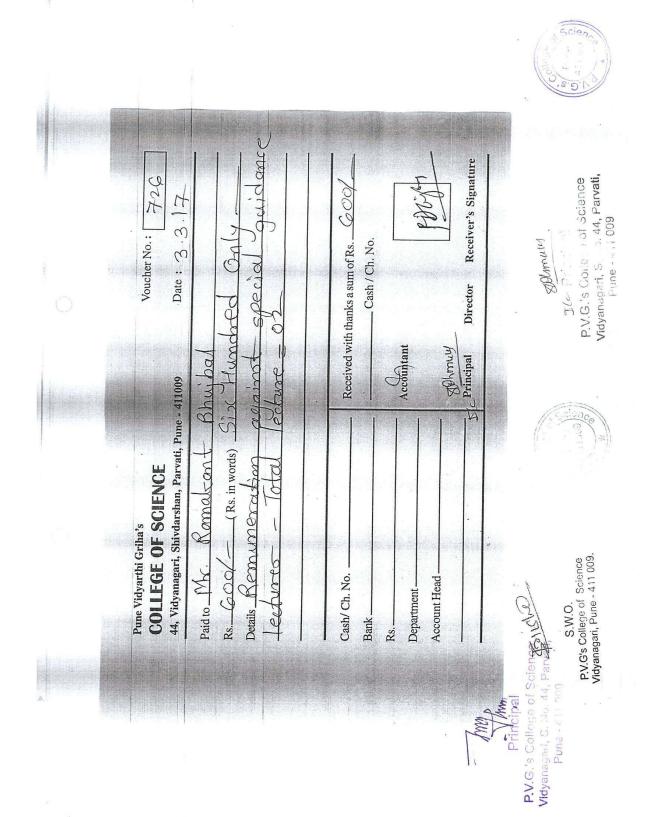

Subject: Appointment letter to conduct lecture series.

Respected Madam,

With reference to a verbal communication with you, our college is going to conduct a Special Guidance Lecture Series for the students of F.Y.B.Sc. (Comp. Sci.) class, under Board of Students' Development, Savitribai Phule Pune University, Pune.

It is an honor and privilege to invite you to conduct lecture series for the subject CS-I (C Language). You are entitled to conduct 07 lectures of the same. I shall look forward to a positive confirmation by you.

Thanking you.

(Mrs. Shilpa Pawale)

S. D. O.

P.V.G's College of Science Vidyanagari, pune - 411 009

| Enclosure: Your | Personal | Time-Table | of SGS |
|-----------------|----------|------------|--------|
|                 |          |            |        |