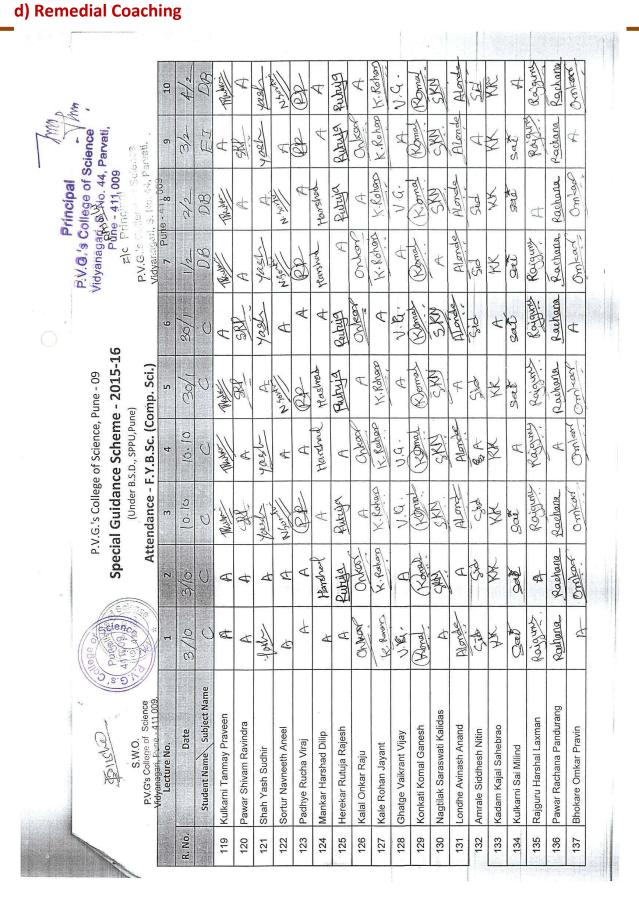

### Savitribai Phule Pune University (tormarly University of Pune) Board of Students' Developement Special Guidance Scheme

Approved Amount Rs. 9000/(Per Lecture Rs. 300/- Maximum 30 Lectures)

Following documents to be submitted by Serial as per given below:-

| Sr.No. | Name of Documents                                                                | Remarks |
|--------|----------------------------------------------------------------------------------|---------|
| 1      | University Sanction Letter                                                       | ~       |
| 2      | Statement of Expenditure                                                         | in      |
| 3      | Students List (Class wise) / College Online<br>Report & Student Information Form |         |
| 4      | Original Bills with Principal Certification                                      | L       |
| 5      | Experts/Professors Attendance Register with Signature & Time Table               |         |
| 6      | Report of Activity with Photographs                                              |         |
| 7      | College Online Report & Student Information Form.                                |         |

Cheque to be Drawn in Favour of: 1.1.9.5 College of Science (Name of the Account holder)

Signature,

Students' Development Officer (SDO)

P.V.G's College of Science Vidyanagari, pune - 411 009 Signature,
Principal/Director