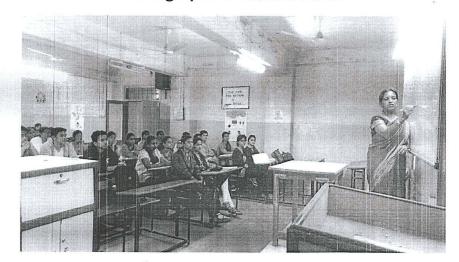

# ~ SPECIAL GUIDANCE PROGRAMME ~

Scheme Under: Board of Students' Development

(Savitribai Phule Pune University, Pune)

Class: F.Y.B.Sc.

Our college has organized a lectures series for the students of F.Y.B.Sc. class for the subject which found to be difficult to understand by students. All lectures will be conducted by the teachers of our college who are experienced personalities in respective subjects and not teaching to your class. This scheme may lead you to understand the subject by different techniques implemented by the teacher.

Regular lectures will be conducted as it is, only last lecture will be conducted as special guidance lecture as shown in the following schedule. Students are advised to take advantage of this program to get command over demanding subjects like C language and DBMS.