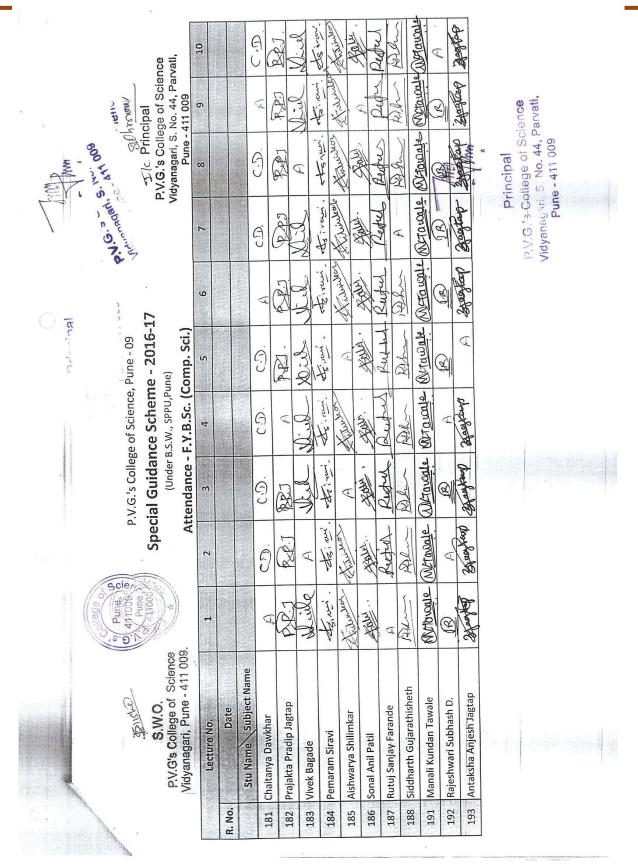

# **5.1.3** Number of capability enhancement and development schemes

# d) Remedial Coaching

## P.V.G's College of Science, Pune 9 S.Y.B.Sc. (Computer Science) 2017-18

It is observed that following students have weak performance in Internal Examination Therefore College provided a slot after the regular time shedule during which subject experties will guide them.

| Sr.No. | Name                          |
|--------|-------------------------------|
| 1      | Tawale Manali Kundan          |
| 2      | Takawale Chinmay Hanumant     |
| 3      | Shukla Kamana Dattatreya      |
| 4      | Shethgujarathi Siddarth Nitin |
| 5      | Sheth Tanmay Umesh            |
| 6      | Narsale Sanket Ramdas         |
| 7      | Kadam Rishikesh Vasantrao     |
| 8      | Dhankawade Rajeshwari Subhash |
| 9      | Dadhe Omkar Sunil             |