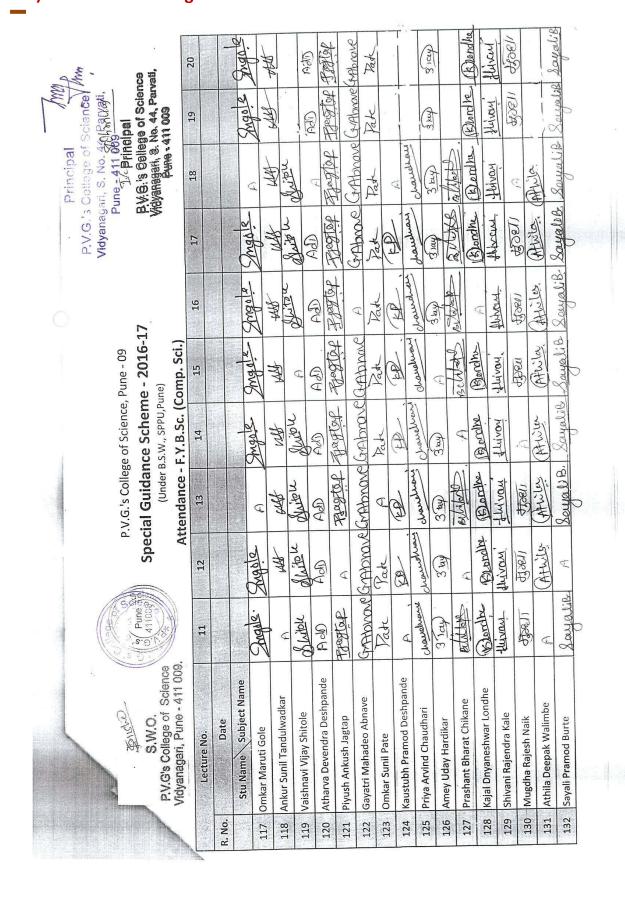

# **5.1.3** Number of capability enhancement and development schemes

# d) Remedial Coaching

# P.V.G's College of Science, Pune 9

T.Y.B.Sc. (Computer Science) 2017-18

It is observed that following students have weak performance in Internal Examination Therefore College provided a slot after the regular time shedule during which subject experties will guide them.

| Sr.No. | Name               |
|--------|--------------------|
| 1      | Deophode Niranjan  |
| 2      | Angre Akshay       |
| 3      | Dhondage Shubham   |
| 4      | Ghongade Snehalata |
| 5      | Gole Akash         |
| 6      | Jagtap Manish      |
| 7      | Jain Satyajeet     |
| 8      | Kadu Piyusha       |
| 9      | Pujari Parth       |
| 10     | Surve Surai        |