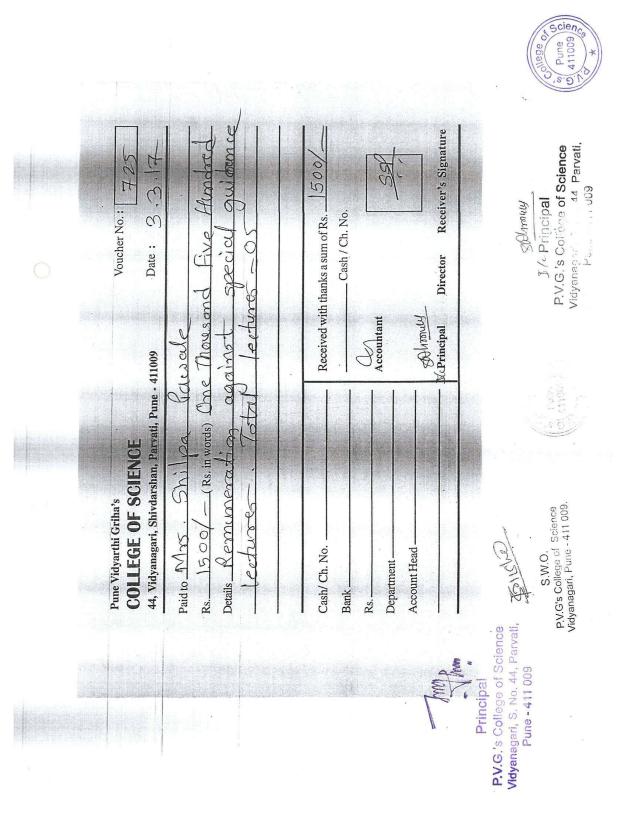

Thanking you.

(Mrs. Shilpa Pawale)

S. D. O.

P.V.G's College of Science Vidyanagari, pune - 411 009

| Enclosure: Your | Personal | Time-Table | of SGS |
|-----------------|----------|------------|--------|
|                 |          |            |        |

It is an honor and privilege to invite you to conduct lecture series for the subject **CS-I (C Language)**. You are entitled to conduct 05 lectures of the same. I shall look forward to a positive confirmation by you.

Thanking you.

Your's faithfully,

(Mrs. Shilpa Pawale) S. D. O.

Enclosure: Your Personal Time-Table of SGS

P.V.G's College of Science

 Sr. No.
 Date
 Time
 Venue
 Vidyanagari, pune - 411 009

 1
 04/12/17 to 08/12/17
 9.20 am to 10.20 am
 Classroom - I

Total Lectures =

Principle P.V.G.'s College of Science Vidyanagari, S. No. 44, Parvati, Pune - 411 009

pecared and pecare