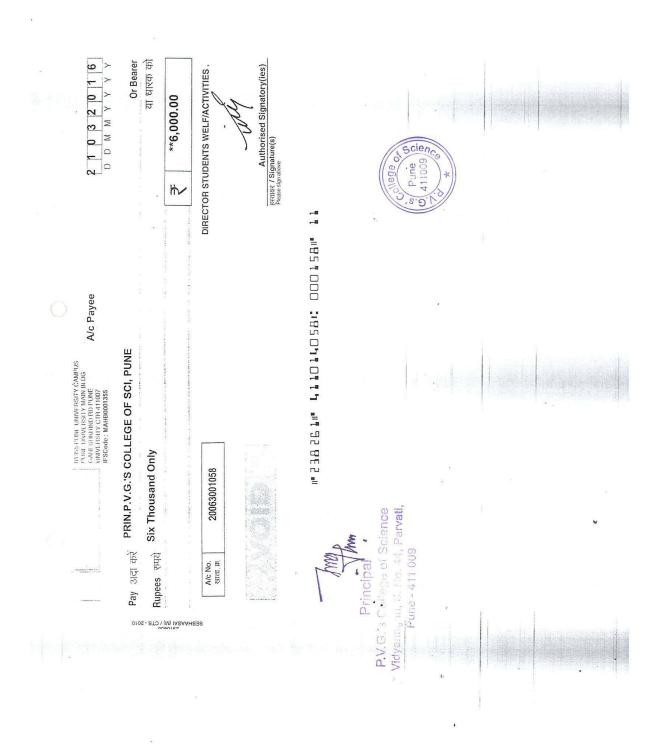

### Savitribai Phule Pune University (tormarly University of Pune) Board of Students' Developement Special Guidance Scheme

Approved Amount Rs. 9000/(Per Lecture Rs. 300/- Maximum 30 Lectures)

Following documents to be submitted by Serial as per given below:-

| Sr.No. | Name of Documents                                                                | Remarks |
|--------|----------------------------------------------------------------------------------|---------|
| 1      | University Sanction Letter                                                       | ~       |
| 2      | Statement of Expenditure                                                         | in      |
| 3      | Students List (Class wise) / College Online<br>Report & Student Information Form |         |
| 4      | Original Bills with Principal Certification                                      | L       |
| 5      | Experts/Professors Attendance Register with Signature & Time Table               |         |
| 6      | Report of Activity with Photographs                                              |         |
| 7      | College Online Report & Student Information Form.                                |         |

Cheque to be Drawn in Favour of: 1.1.9.5 College of Science (Name of the Account holder)

Signature,

Students' Development Officer (SDO)

P.V.G's College of Science Vidyanagari, pune - 411 009 Signature,
Principal/Director