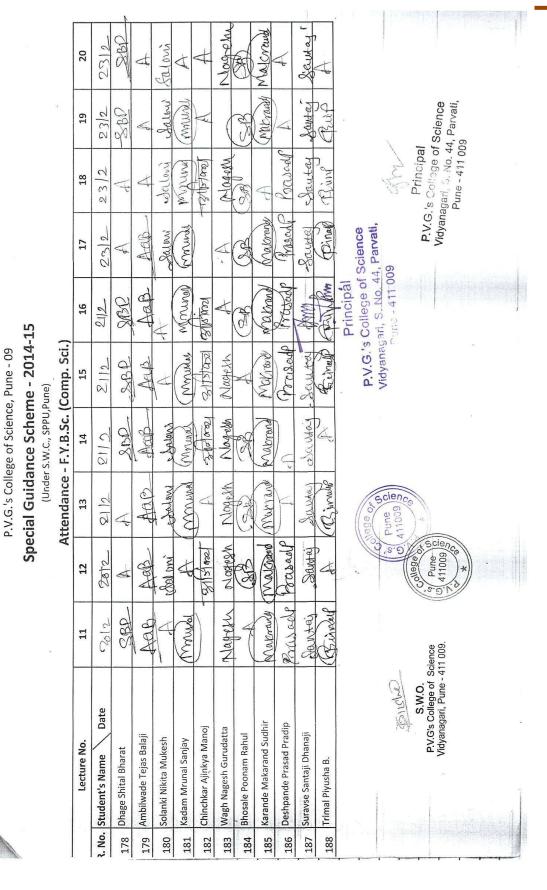

# P.V.G's College of Science, Pune 9 F.Y.B.Sc. (Computer Science) 2017-18

It is observed that following students have weak performance in Internal Examination Therefore College provided a slot after the regular time shedule during which subject experties will guide them.

| Sr.No. | Name                           |
|--------|--------------------------------|
| 1      | Chavan Chirag Yuvraj           |
| 2      | Dhamale Manish Balaji          |
| 3      | Lohokare Parth Parag           |
| 4      | Patange Pranav Prafulla        |
| 5      | Mehendale Abhishek Sanjay      |
| 6      | Mohansing Rajput Vinayak       |
| 7      | Pardeshi Shivani Devendrasingh |
| 8      | Pokale Pratik Suryakant        |
| 9      | Raut Sanskriti Pravin          |
| 10     | Madiwale Varad Vikas           |
| 11     | Bagade Ojas                    |
| 12     | Wani Poonam Bharat             |
| 13     | Rasal Shrushti                 |
| 14     | Dave Dhawal Prakash            |
| 15     | Mandale Diksha                 |
| 16     | Shalu Mrunalee                 |
| 17     | Hunda Rekha                    |