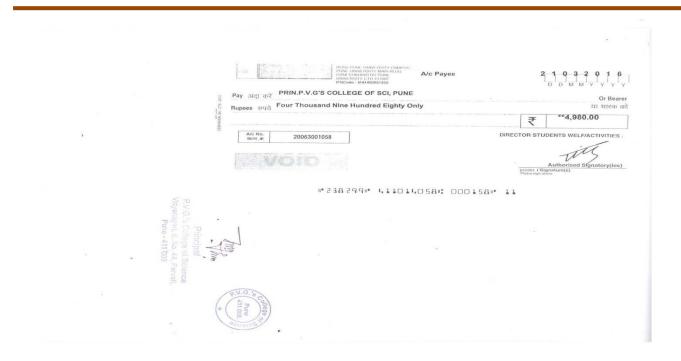

5.1.3 Number of capability enhancement and development schemes b) Career Counselling

P.V.G's College of Science, Pune - 411009

Date: 05.04.2019

Notice for All B.Sc. (CS) Students

This is to inform all F.Y., S.Y. and T.Y. B.Sc. (CS) students that we have arranged a "**Career Guidance Lecture**" of Mr. Harsh Gaikwad (Vice President – Technology, Conocim Edutech) on 9<sup>th</sup> April, 2019 at 11.00 am in Class Room 1.

PVGCOS/2347/2018-19

Date : 02.04.2019

To, Mr. Harsh Gaikwad, Conocim Edutech, Pune - 38

Sub : Invitation to conduct Career Guidance Lecture.

Respected Sir,

I am hereby glad to inform you that, our college is going to conduct "Career Guidance Lecture" on 9<sup>th</sup> April, 2019 at 11.00 am to all Undergraduate students of B.Sc. (CS) course.

It is an honor and privilege to invite you for delivering the lecture on the above said topic. We look forward to a positive confirmation, an honor for us indeed.

Thanking you.

Prinčipal P.V.G.'s College of Science Vidyanagari, S. No. 44, Parvati, Pune - 411 009