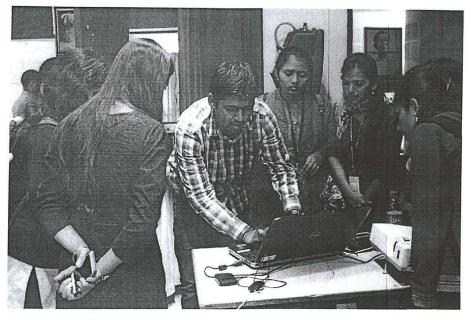

# "One Day Workshop on Internet of Things (IoT)"

Date: 21<sup>st</sup> January 2017 Venue: Auditorium.

Time: 9.00 am to 2.00 pm Registration Starts at: 8.00 am

Experts from <u>Harbinger Systems Pvt. Ltd., Pune</u> are going to conduct this workshop at our college campus, which includes IoT theory a

well as practical demonstration.

- Students who are currently doing their <u>Post Graduate Studies in Computer Science</u> can only attend thi workshop.
- NO REGISTRATION FEE
- Every participant will get PARTICIPATION CERTIFICATE and REGISTRATION KIT.
- Entries with Name of Student, Class and Mob No. should be registered by 16th January 2017 to respective CRs.
- CRs. have to submit all registered entries of their class on 17<sup>th</sup> January 2017 upto 2pm. (As entries are limited latecomers will not be entertained in any case.)