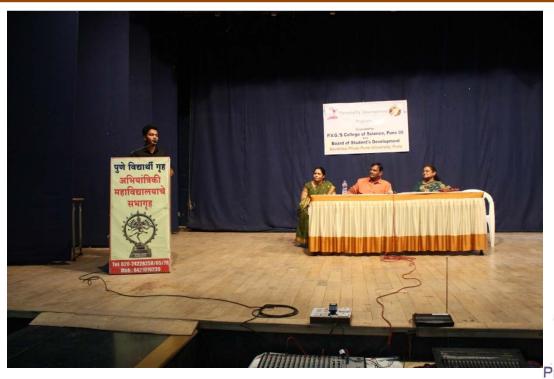

## ~ PERSONALITY DEVELOPMENT WORKSHOP ~

Under the scheme of Board of Students' Development, *Savitribai Phule Pune University*, Pune, our college has organized a Personality Development workshop for all the students of our college. Schedule for the workshop is as follows :

| Day: Saturday                        | Venue: Auditorium, PVGCOET |
|--------------------------------------|----------------------------|
| Date: 13 <sup>th</sup> January, 2018 | Time: 11:00 am T0 4.00 pm  |

| Time                      | Торіс                                  | Speaker                                                                                                    |  |
|---------------------------|----------------------------------------|------------------------------------------------------------------------------------------------------------|--|
| 11.00 am<br>To<br>1.00 pm | "Improve Yourself using<br>Mind Power" | <b>Mr. Rajesh Chavan</b><br>Director, Jeevan Sanjeevani<br>Manav Sanshodhan Vikas<br>Sanstha, Wai          |  |
| 1.00 pm<br>To<br>2.00 pm  | Refreshment Break                      |                                                                                                            |  |
| 2.00 pm<br>To<br>4.00 pm  | "Inner Qualities<br>Improvement"       | <b>Mr. Shrikant Jadhav</b><br>Project Officer, Jeevan<br>Sanjeevani Manav Sanshodhan<br>Vikas Sanstha, Wai |  |