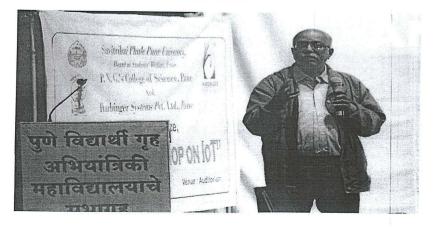

#### Savitribai Phule Pune University Board of Students' Welfare, Pune. P.V.G.'s College of Science, Pune.

Harbinger Systems Pvt. Ltd., Pune. Jointly organize,

# "One Day Workshop on Internet of Things (IoT)"

Date: 21<sup>st</sup> January 2017 Venue: Auditorium.

Time: 9.00 am to 2.00 pm Registration Starts at: 8.00 am

Experts from <u>Harbinger Systems Pvt. Ltd., Pune</u> are going to conduct this workshop at our college campus, which includes IoT theory a

well as practical demonstration.

- Students who are currently doing their <u>Post Graduate Studies in Computer Science</u> can only attend thi workshop.
- NO REGISTRATION FEE
- Every participant will get PARTICIPATION CERTIFICATE and REGISTRATION KIT.
- Entries with Name of Student, Class and Mob No. should be registered by 16th January 2017 to respective CRs.
- CRs. have to submit all registered entries of their class on 17<sup>th</sup> January 2017 upto 2pm. (As entries are limited latecomers will not be entertained in any case.)