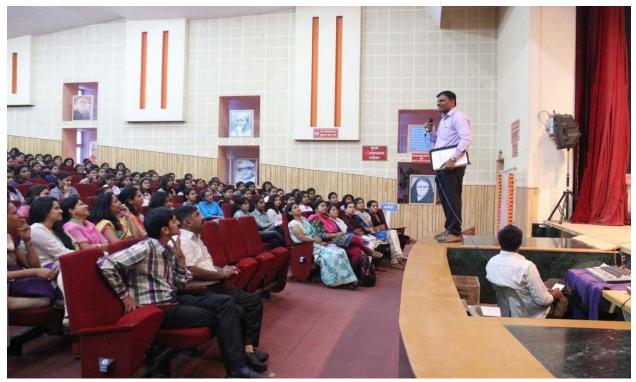

## 5.1.3 Number of capability enhancement and development schemes b) Career Counselling

Respected speakers – Mr. Rajesh Chavan Sir and Mr. Shrikant Jadhav Sir with Principal madam Mrs. Surekha Deshmukh

One to one interaction of Mr. Rajesh Chavan Sir with students

**5.1.3 Number of capability enhancement and development schemes b)** Career Counselling

One to one interaction of Mr. Rajesh Chavan Sir with studentsicipal , P.V.G.'s College of Science lider , S. No. 44, Parvati,

Rahul Kokaje, student of T.Y.B.Sc. (CS) giving vote of thanks

5.1.3 Number of capability enhancement and development schemes

b) Career Counselling

Principal

P.V.G.'s College of Science Vidyanagari, S. No. 44, Parvati, Pune - 411 009