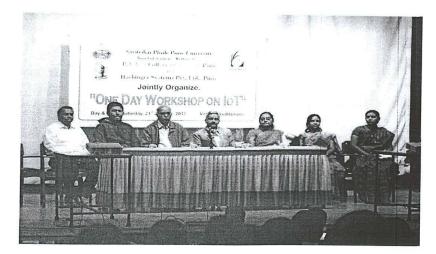

#### Savitribai Phule Pune University Board of Students' Welfare, Pune. P.V.G.'s College of Science, Pune.

Harbinger Systems Pvt. Ltd., Pune. Jointly organize,

# "One Day Workshop on Internet of Things (IoT)"

Date: 21<sup>st</sup> January 2017 Venue: Auditorium.

Time: 9.00 am to 2.00 pm Registration Starts at: 8.00 am

Experts from <u>Harbinger Systems Pvt. Ltd., Pune</u> are going to conduct this workshop at our college campus, which includes IoT theory a