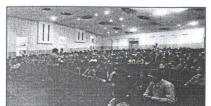

Mr. Shrikant Jadhav has conducted a lecture on topic "Inner Qualities Improvement". He is the Project Officer at Jeevan Sanjeevani Manav Sanshodhan Vikas Sanstha, Wai.

This workshop was attended by 222 students. All students enjoyed a lot during both the sessions. They gave some tips and tricks to follow to live life easily.