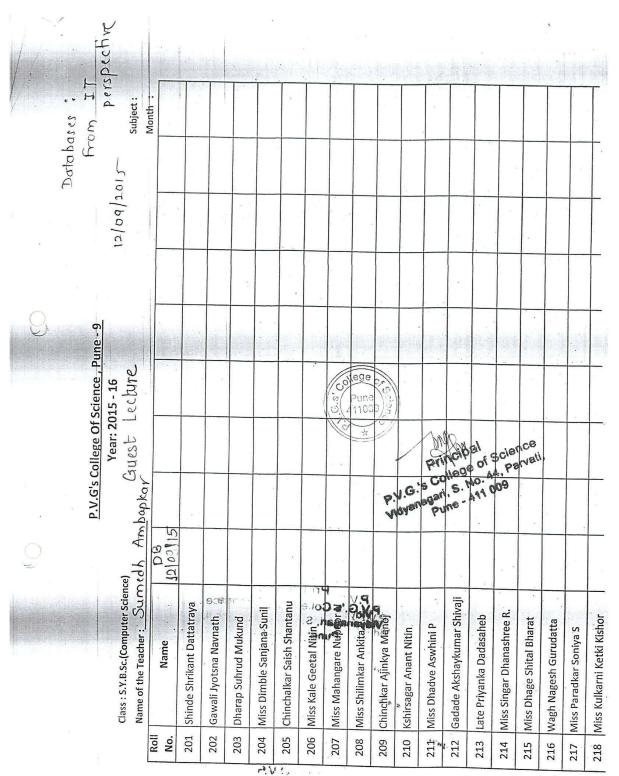

## **5.1.3 Number of capability enhancement and development schemes b) Career Counselling**

r

| Ģ      | T.Y.Bsc.Computer S<br>Guest Lecture On Project G |           |
|--------|--------------------------------------------------|-----------|
| Sr. No |                                                  | Sign      |
| 1      | Kulkarni Sai Milind                              | Falkan    |
| 2      | Padhye Rucha Viraj                               |           |
| 3      | Limbore Sonal Rajendra                           | 0         |
| 4      | Kadam Kajal Sahebrao                             | Kagar     |
| 5      | Punde Swananda Mahesh                            | 10        |
| 6      | Kulkarni Maitreyee Milind                        | mare      |
| 7      | Shashank                                         |           |
| 8      | Bhalerao Aditya Vijay                            |           |
| 9      | Khenat Rasika Rajendra                           |           |
| 10     | Prakash                                          | Ballas    |
| 11     | Guhagarkar Prasad Vijay                          |           |
| 12     | Pujari Parth Shashikant                          |           |
| 13     | Kale Rohan Jayant                                | Pohan     |
| 14     | Saitawdekar Sanket Satish                        | P         |
| 15     | Gujar Payal Rajendra                             |           |
| 16     | Naik Rucha Yogesh                                |           |
| 17     | More Udayati Satish                              | Owe       |
| 18     | Amrale Siddhesh Nitin                            |           |
| 19     | Gomane Pooja Mahadeo                             | Proto.    |
| 20     | Pawar Rachana Pandurang                          | angu.     |
| 21     | Kokje Rahul Atul                                 |           |
| 22     | Jahagirdar Jitesh Jagdish                        |           |
| 23     | Shah Yash Sudhir                                 | Such      |
| 24     | Bhat Ketaki Prasad                               | - jeri    |
| 25     | Shahakavhekar Suyog Rasiklal                     | Scurenger |
| 26     | Rajguru Harshal Laxman                           | anono     |
| 27     | Deosale Manasi Mahavir                           |           |
| 28     | Bankar Akanksha Ashru                            |           |
| 29     | Konkati Komal Ganesh                             | Lang      |
| 30     | Umalkar Kaustubh Rajeev                          | W         |
| 31     | Suhas                                            | Cola      |
| 32     | Bisoi Krishna Surendra                           | Jung      |
| 33     | Agarwal Mayuri Pavan                             |           |
| 34     | Sakhare Sarita Haribhau                          | 2011      |
| 35     | Shirole Amruta Suryaprakash                      | att       |
| 36     | Kadu Piyusha Vilas                               |           |
|        | Shete Sonali Prakash                             | SCO       |
|        | Shele Sonali Prakash                             | 5.5. P    |

#### P.V.G'S College Of Science, Pune T.Y.Bsc.Computer Science Guest Lecture On Project Guidance in JAVA