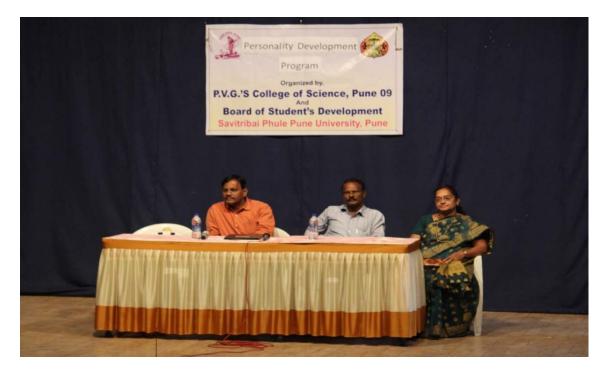

## ~ PERSONALITY DEVELOPMENT WORKSHOP ~

Under the scheme of Board of Students' Development, *Savitribai Phule Pune University*, Pune, our college has organized a Personality Development workshop for all the students of our college. Schedule for the workshop is as follows :

| Time                      | Торіс                                  | Speaker                                                                                                    |  |
|---------------------------|----------------------------------------|------------------------------------------------------------------------------------------------------------|--|
| 11.00 am<br>To<br>1.00 pm | "Improve Yourself using<br>Mind Power" | <b>Mr. Rajesh Chavan</b><br>Director, Jeevan Sanjeevani<br>Manav Sanshodhan Vikas<br>Sanstha, Wai          |  |
| 1.00 pm<br>To<br>2.00 pm  | Refreshment Break                      |                                                                                                            |  |
| 2.00 pm<br>To<br>4.00 pm  | "Inner Qualities<br>Improvement"       | <b>Mr. Shrikant Jadhav</b><br>Project Officer, Jeevan<br>Sanjeevani Manav Sanshodhan<br>Vikas Sanstha, Wai |  |

In 2017-18 academic year our college has conducted a one day workshop on 13<sup>th</sup> January 2018 from 11.00am to 04.00pm in two sessions conducted by **Mr. Rajesh Chavan & Mr. Shrikant Jadhav**.

Mr. Rajesh Chavan has conducted a lecture on topic "Improve Yourself using Mind Power". He is the director of *Jeevan Sanjeevani Manav Sanshodhan Vikas Sanstha, Wai, Dist. Satara.* He has 17 years of experience in this field, conducted more than 5000 lectures on various topics like self confidence, concentration, physical and mental health, creativity, ambitious nature etc. He also has written "Jeevan Sanjivani" book.

Mr. Shrikant Jadhav has conducted a lecture on topic "Inner Qualities Improvement". He is the Project Officer at Jeevan Sanjeevani Manav Sanshodhan Vikas Sanstha, Wai.

This workshop was attended by 222 students. All students enjoyed a lot during both the sessions. They gave some tips and tricks to follow to live life easily.