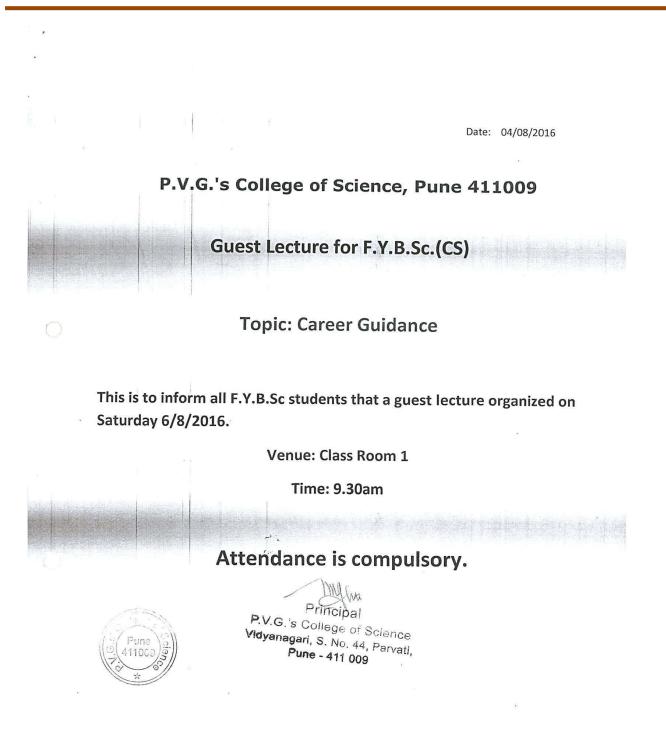

5.1.3 Number of capability enhancement and development schemes b) Career Counselling

P.V.G's College of Science, Pune - 411009

Date: 05.04.2019

Notice for All B.Sc. (CS) Students

This is to inform all F.Y., S.Y. and T.Y. B.Sc. (CS) students that we have arranged a "**Career Guidance Lecture**" of Mr. Harsh Gaikwad (Vice President – Technology, Conocim Edutech) on 9<sup>th</sup> April, 2019 at 11.00 am in Class Room 1.