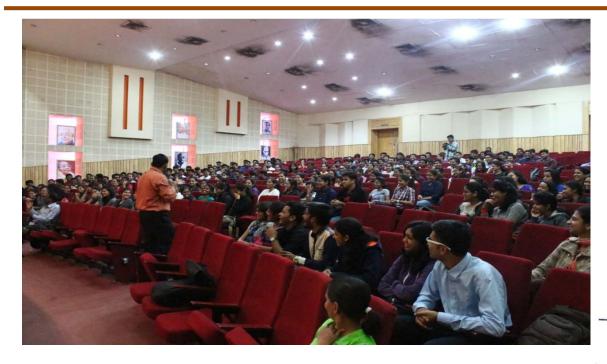

In 2017-18 academic year our college has conducted a one day workshop on 13<sup>th</sup> January 2018 from 11.00am to 04.00pm in two sessions conducted by **Mr. Rajesh Chavan & Mr. Shrikant Jadhav**.

Mr. Rajesh Chavan has conducted a lecture on topic "Improve Yourself using Mind Power". He is the director of *Jeevan Sanjeevani Manav Sanshodhan Vikas Sanstha, Wai, Dist. Satara.* He has 17 years of experience in this field, conducted more than 5000 lectures on various topics like self confidence, concentration, physical and mental health, creativity, ambitious nature etc. He also has written "Jeevan Sanjivani" book.

Mr. Shrikant Jadhav has conducted a lecture on topic "Inner Qualities Improvement". He is the Project Officer at Jeevan Sanjeevani Manav Sanshodhan Vikas Sanstha, Wai.

This workshop was attended by 222 students. All students enjoyed a lot during both the sessions. They gave some tips and tricks to follow to live life easily.