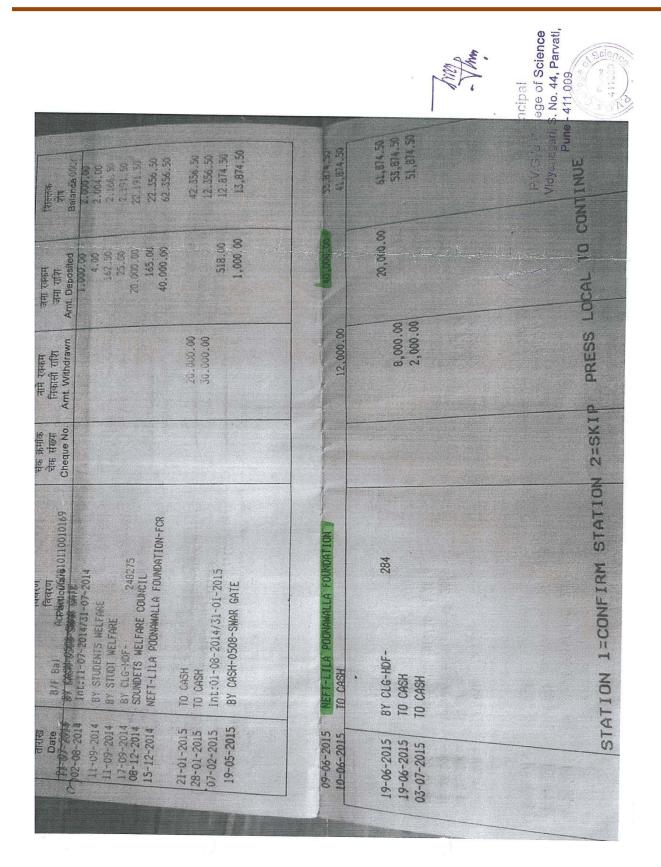

## 5.1.2 Average percentage of students benefited by scholarships, freeships, etc. provided by the institution besides government schemes during the last five years

|                                                                                   |                                                                                                                                       | y ,                  |                                         |                                             |                                                        |                                                                          |
|-----------------------------------------------------------------------------------|---------------------------------------------------------------------------------------------------------------------------------------|----------------------|-----------------------------------------|---------------------------------------------|--------------------------------------------------------|--------------------------------------------------------------------------|
| दिनांक<br>तारीख<br>Date                                                           | विवरण<br>b/i bat Ac विवरण<br>BY CASH-0553-8A Ariyed                                                                                   | T                    | चेक क्रमांक<br>चेक संख्या<br>Cheque No. | नामे रक्कम<br>निकासी राशि<br>Amt. Withdrawn | जमा स्वकम<br>जमा राशि<br>Amt. Deposited <sub>)()</sub> | शिल्लक<br>शेष 0.00<br>Balange                                            |
| *09-01-2018<br>09-02-2018<br>07-05-2018<br>02-06-2018<br>08-08-2018<br>18-08-2018 | NEFF-LILA POUNAWALLA<br>Int:07-12-2017/31-01-<br>Int:01-02-2018/30-04-<br>TO CASH<br>Int:01-05-2018/31-07-2<br>NEFT-LILA POUNAWALLA I | 2018<br>2018<br>2018 |                                         | 25,000.00                                   | 69.00<br>261.00<br>128.00<br>15,000.00                 | 30,500.00<br>30,569.00<br>30,830.00<br>5,830.00<br>5,958.00<br>20,958.00 |
|                                                                                   |                                                                                                                                       |                      |                                         |                                             |                                                        |                                                                          |
|                                                                                   | 2                                                                                                                                     |                      |                                         |                                             |                                                        |                                                                          |
| )                                                                                 |                                                                                                                                       | в 1                  | -                                       |                                             | B                                                      |                                                                          |
|                                                                                   |                                                                                                                                       |                      |                                         | 8                                           |                                                        | 2 2                                                                      |
| a a                                                                               |                                                                                                                                       |                      |                                         | 9<br>8 80                                   | ā                                                      |                                                                          |