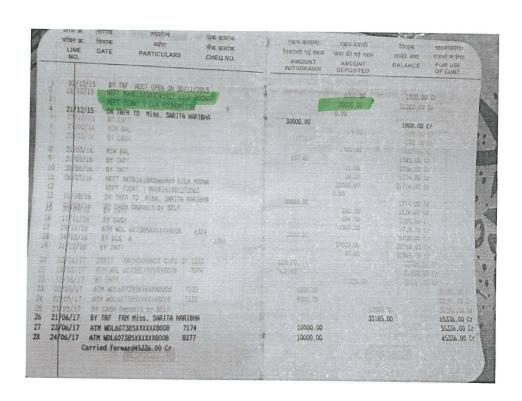

## 5.1.2 Average percentage of students benefited by scholarships, freeships, etc. provided by the institution besides government schemes during the last five years

|                                                                                   |                                                                                                                                       | y ,                  |                                         |                                             |                                                        |                                                                          |
|-----------------------------------------------------------------------------------|---------------------------------------------------------------------------------------------------------------------------------------|----------------------|-----------------------------------------|---------------------------------------------|--------------------------------------------------------|--------------------------------------------------------------------------|
| दिनांक<br>तारीख<br>Date                                                           | विवरण<br>b/i bat Ac विवरण<br>BY CASH-0553-8A Ariyed                                                                                   | T                    | चेक क्रमांक<br>चेक संख्या<br>Cheque No. | नामे रक्कम<br>निकासी राशि<br>Amt. Withdrawn | जमा स्वकम<br>जमा राशि<br>Amt. Deposited <sub>)()</sub> | शिल्लक<br>शेष 0.00<br>Balange                                            |
| *09-01-2018<br>09-02-2018<br>07-05-2018<br>02-06-2018<br>08-08-2018<br>18-08-2018 | NEFF-LILA POUNAWALLA<br>Int:07-12-2017/31-01-<br>Int:01-02-2018/30-04-<br>TO CASH<br>Int:01-05-2018/31-07-2<br>NEFT-LILA POUNAWALLA I | 2018<br>2018<br>2018 |                                         | 25,000.00                                   | 69.00<br>261.00<br>128.00<br>15,000.00                 | 30,500.00<br>30,569.00<br>30,830.00<br>5,830.00<br>5,958.00<br>20,958.00 |
|                                                                                   |                                                                                                                                       |                      |                                         |                                             |                                                        |                                                                          |
|                                                                                   | 2                                                                                                                                     |                      |                                         |                                             |                                                        |                                                                          |
| )                                                                                 |                                                                                                                                       | в 1                  | -                                       |                                             | B                                                      |                                                                          |
|                                                                                   |                                                                                                                                       |                      |                                         | 8                                           |                                                        | 2 2                                                                      |
| a a                                                                               |                                                                                                                                       |                      |                                         | 9<br>8 80                                   | ā                                                      |                                                                          |