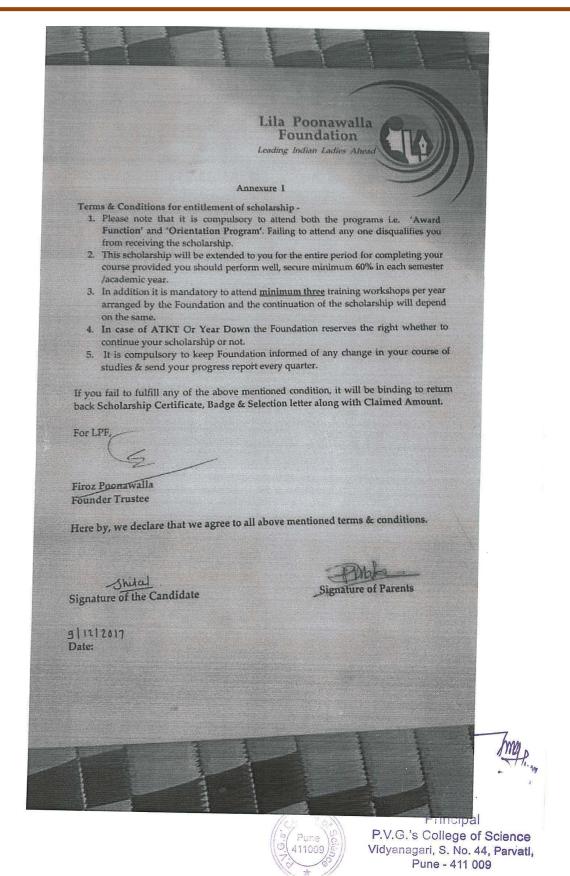

Sub: Award of Scholarship

Congratulations, Welcome to Lila Poonawalla Foundation Family!!!

You have been selected for the Lila Poonawalla Foundation scholarship from the academic year 2017 onwards. You will be receiving the scholarship amount Rs.30,000/-per year till your course gets completed, subject to condition attached.

You have now become a lifetime member of the Lila Poonawalla Foundation Family and will be

The scholarship certificate will be awarded to you at the function that will be held on  $4^{\circ}$ November 2017 at S.G.Barve Hall, Alpa Bachat Sankul, 7 Queens Garden Road, Camp, Pune. You are required to be present personally to receive this award, at 2.30 p.m. along with ONE Parent only (no siblings or friends). On arrival, please register yourself at the registration desk

You will get the scholarship amount only after the 'Orientation Program'.

Kindly note that, the continuation of your scholarship is subject to you fulfilling the terms &

We are also pleased to introduce Goodera, our technology partner. Goodera's team will get in touch with you and train you for using their technology platform, p3. You will be required to upload your academic and training related updates on the platform as and when required.

Looking forward to seeing you.

With Regards, Yours Sincere

Firoz Poonawalla Founder Frustee

P.V.G.'s College of Science Vidyanagari, S. No. 44, Parvati,

Registered under the Bombay Public Charitable Trust Act 1950. Regn. No. E-2133 (Pune)