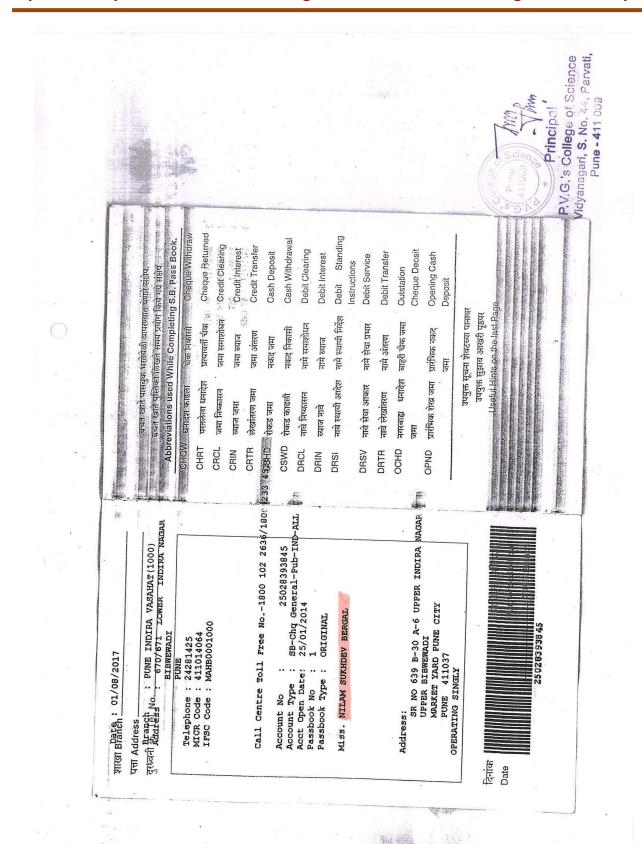

### List of Students received Scholarship (other than Government) 2017-18

| Sr.<br>No. | Name                            | Class              | Name of Scholarship                             | Tenure                           | Amount (Rs.)              | Document as proof                                             |
|------------|---------------------------------|--------------------|-------------------------------------------------|----------------------------------|---------------------------|---------------------------------------------------------------|
|            |                                 | New S              | Scholarship for current Y                       | ear                              |                           |                                                               |
| 1          | Shital Dnyanoba<br>Mahangare    | F.Y.B.Sc.<br>(CS)  | Lila Poonawalla Foundation                      | Every year<br>till<br>graduation | 40000                     | sanctioned<br>letter from<br>foundation,<br>passbook<br>xerox |
| 2          | Tejaswini Sakharam<br>Dhanawade | F.Y.B.Sc.<br>(CS)  | Lila Poonawalla Foundation                      | Every year<br>till<br>graduation | 30000                     | sanctioned<br>letter from<br>foundation,<br>passbook<br>xerox |
| 3          | Shamita Mahesh Korade           | F.Y.B.Sc.<br>(CS)  | Lila Poonawalla Foundation                      | Every year<br>till<br>graduation | 35000                     | certificate<br>from<br>foundation                             |
| 4          | Sanjana Suni Dimble             | F.Y. M.Sc.<br>(CS) | Lila Poonawalla Foundation                      | Every year<br>till<br>graduation | 30000                     | sanctioned<br>letter from<br>foundation,<br>passbook<br>xerox |
| 5          | Vaishnavi Satyavan<br>More      | F.Y.B.Sc.<br>(CS)  | Foundation of Academic<br>Excellence and Access | Every year<br>till<br>graduation | 26550                     | sanction letter<br>from<br>foundation,<br>cheque Xerox        |
| 6          | Sakshi Laxman Dagade            | F.Y.B.Sc.<br>(CS)  | Swadhar Foundation                              |                                  | 11000<br>+14000<br>=25000 | Passbook<br>Xerox                                             |
| 7          | Shrutika Shiv Ghatage           | F.Y.B.Sc.<br>(CS)  | Swadhar Foundation                              | Every year depending             | 11000<br>+14000<br>=25000 | cheque Xerox                                                  |
| 8          | Nilam Sukhdev Bergal            | S.Y.B.Sc.<br>(CS)  | Swadhar Foundation                              | on<br>performana                 | 11000                     | Passbook<br>Xerox                                             |
| 9          | Namrata Dnyanoba<br>Surwase     | S.Y.B.Sc.<br>(CS)  | Swadhar Foundation                              | ce of<br>student                 | 11000                     | Passbook<br>Xerox                                             |
| 10         | Sujata Vinayak Wakse            | S.Y.B.Sc.<br>(CS)  | Swadhar Foundation                              |                                  | 11000                     | Passbook<br>Xerox                                             |
| 11         | Burte Sayali Pramod             | S.Y.B.Sc.<br>(CS)  | Swadhar Foundation                              | P                                | 16500                     | Passbook<br>Xerox                                             |

#### (Continued...)

| Sr.<br>No. | Name                        | Class              | Name of Scholarship                                              | Tenure                          | Amount<br>(Rs.) | Document as proof                          |
|------------|-----------------------------|--------------------|------------------------------------------------------------------|---------------------------------|-----------------|--------------------------------------------|
| 12         | Rasika Shrikant<br>Ubale    | T.Y.B.Sc.<br>(CS)  | Swadhar Foundation                                               |                                 | 25000           | Passbook entry and cheque                  |
| 13         | Pallavi Arvind<br>Chaudhari | F.Y. M.Sc.<br>(CS) | Cybage Khushboo<br>Charitable Trust                              | Every year till post graduation | 30000           | Passbook<br>Xerox                          |
| Q          | Burte Sayali Pramod         | S.Y.B.Sc.<br>(CS)  | Pune Muncipal Corporation                                        | For current<br>year             | 10000           | Passbook<br>Xerox                          |
| 15         | Diksha Bapu<br>Mandale      | F.Y.B.Sc.<br>(CS)  |                                                                  | For current<br>year             | 7000            | Letter from                                |
| 16         | Akshada Ankush<br>Deshmukh  | T.Y.B.Sc.<br>(CS)  | Financial Aid for needy<br>Students from Pune<br>Vidyarthi Griha | For current<br>year             | 34000           | Sanstha, Entry<br>from Tally<br>Accounting |
| 17         | Shubham Vikas<br>Tipnis     | S.Y.M.Sc.<br>(CS)  | Trayeran erine                                                   | For current year                | 10000           | Software                                   |
|            | )                           | Continued S        | scholarship from last Aca                                        | ademic Years                    | •               |                                            |
| 18         | Burte Sayali Pramod         | S.Y.B.Sc.<br>(CS)  | Lila Poonawalla Foundation                                       | Every year till graduation      | 30000           | Passbook<br>Xerox                          |
| 19         | Nikita Nitin<br>Kosandar    | S.Y.M.Sc.<br>(CS)  | Lila Poonawalla Foundation                                       | Every year till graduation      | 40000           | Passbook<br>Xerox                          |
| 20         | Shweta Narayan<br>Barad     | S.Y.M.Sc.<br>(CS)  | Lila Poonawalla Foundation                                       | Every year till graduation      | 45000           | Passbook<br>Xerox                          |
| 21         | Pooja Mahadev<br>Gomane     |                    | Lila Poonawalla Foundation<br>Scholarship                        | Every year till graduation      | 30,000          | Passbook<br>Xerox                          |
| 22         | Sarita Haribhau<br>Sakhare  | T.Y.B.Sc.<br>(CS)  | Lila Poonawalla Foundation<br>Scholarship                        | Every year till graduation      | 30,000          | Passbook<br>Xerox                          |
| 23         | Sonal Rajendra<br>Limbore   |                    | Lila Poonawalla Foundation<br>Scholarship                        | Every year till graduation      | 20,000          | Passbook<br>Xerox                          |
|            |                             |                    | To                                                               | tal Amount (Rs.)                | 5,22,050        |                                            |