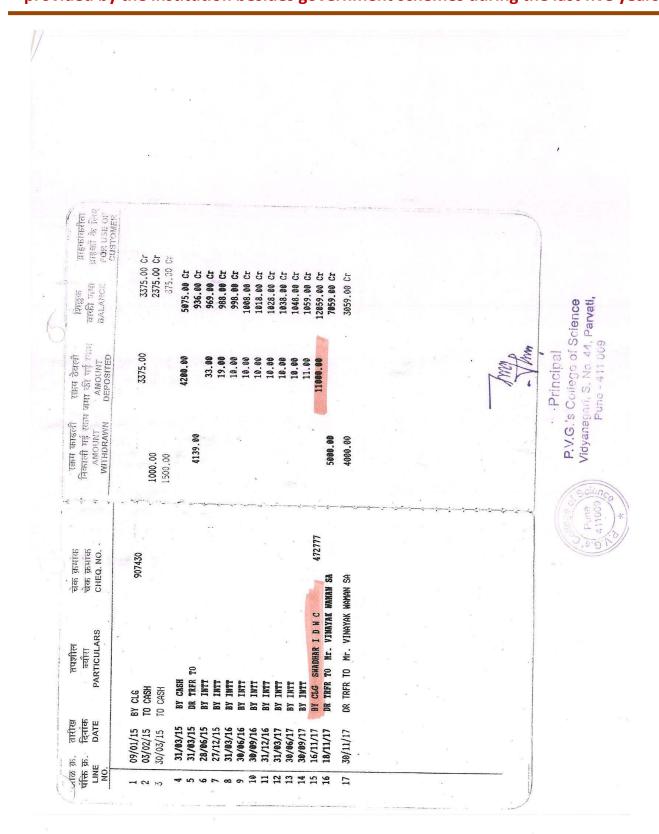

### List of Students received Scholarship (other than Government) 2017-18

| Sr.<br>No. | Name                            | Class              | Name of Scholarship                             | Tenure                           | Amount (Rs.)              | Document as proof                                             |
|------------|---------------------------------|--------------------|-------------------------------------------------|----------------------------------|---------------------------|---------------------------------------------------------------|
|            |                                 | New S              | Scholarship for current Y                       | ear                              |                           |                                                               |
| 1          | Shital Dnyanoba<br>Mahangare    | F.Y.B.Sc.<br>(CS)  | Lila Poonawalla Foundation                      | Every year<br>till<br>graduation | 40000                     | sanctioned<br>letter from<br>foundation,<br>passbook<br>xerox |
| 2          | Tejaswini Sakharam<br>Dhanawade | F.Y.B.Sc.<br>(CS)  | Lila Poonawalla Foundation                      | Every year<br>till<br>graduation | 30000                     | sanctioned<br>letter from<br>foundation,<br>passbook<br>xerox |
| 3          | Shamita Mahesh Korade           | F.Y.B.Sc.<br>(CS)  | Lila Poonawalla Foundation                      | Every year<br>till<br>graduation | 35000                     | certificate<br>from<br>foundation                             |
| 4          | Sanjana Suni Dimble             | F.Y. M.Sc.<br>(CS) | Lila Poonawalla Foundation                      | Every year<br>till<br>graduation | 30000                     | sanctioned<br>letter from<br>foundation,<br>passbook<br>xerox |
| 5          | Vaishnavi Satyavan<br>More      | F.Y.B.Sc.<br>(CS)  | Foundation of Academic<br>Excellence and Access | Every year<br>till<br>graduation | 26550                     | sanction letter<br>from<br>foundation,<br>cheque Xerox        |
| 6          | Sakshi Laxman Dagade            | F.Y.B.Sc.<br>(CS)  | Swadhar Foundation                              |                                  | 11000<br>+14000<br>=25000 | Passbook<br>Xerox                                             |
| 7          | Shrutika Shiv Ghatage           | F.Y.B.Sc.<br>(CS)  | Swadhar Foundation                              | Every year depending             | 11000<br>+14000<br>=25000 | cheque Xerox                                                  |
| 8          | Nilam Sukhdev Bergal            | S.Y.B.Sc.<br>(CS)  | Swadhar Foundation                              | on<br>performana                 | 11000                     | Passbook<br>Xerox                                             |
| 9          | Namrata Dnyanoba<br>Surwase     | S.Y.B.Sc.<br>(CS)  | Swadhar Foundation                              | ce of<br>student                 | 11000                     | Passbook<br>Xerox                                             |
| 10         | Sujata Vinayak Wakse            | S.Y.B.Sc.<br>(CS)  | Swadhar Foundation                              |                                  | 11000                     | Passbook<br>Xerox                                             |
| 11         | Burte Sayali Pramod             | S.Y.B.Sc.<br>(CS)  | Swadhar Foundation                              | P                                | 16500                     | Passbook<br>Xerox                                             |