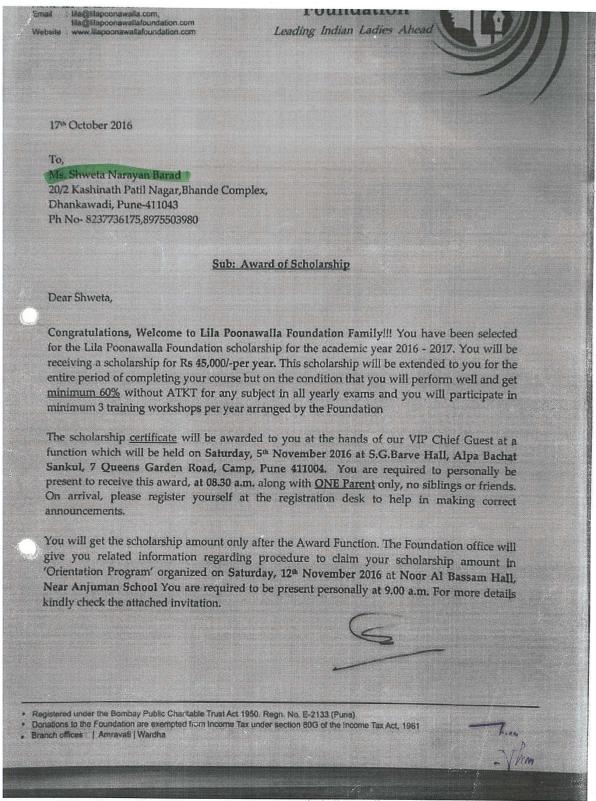

#### (Continued...)

| Sr.<br>No. | Name                        | Class              | Name of Scholarship                                              | Tenure                          | Amount<br>(Rs.) | Document as proof                          |
|------------|-----------------------------|--------------------|------------------------------------------------------------------|---------------------------------|-----------------|--------------------------------------------|
| 12         | Rasika Shrikant<br>Ubale    | T.Y.B.Sc.<br>(CS)  | Swadhar Foundation                                               |                                 | 25000           | Passbook entry and cheque                  |
| 13         | Pallavi Arvind<br>Chaudhari | F.Y. M.Sc.<br>(CS) | Cybage Khushboo<br>Charitable Trust                              | Every year till post graduation | 30000           | Passbook<br>Xerox                          |
| Q          | Burte Sayali Pramod         | S.Y.B.Sc.<br>(CS)  | Pune Muncipal Corporation                                        | For current<br>year             | 10000           | Passbook<br>Xerox                          |
| 15         | Diksha Bapu<br>Mandale      | F.Y.B.Sc.<br>(CS)  |                                                                  | For current<br>year             | 7000            | Letter from                                |
| 16         | Akshada Ankush<br>Deshmukh  | T.Y.B.Sc.<br>(CS)  | Financial Aid for needy<br>Students from Pune<br>Vidyarthi Griha | For current<br>year             | 34000           | Sanstha, Entry<br>from Tally<br>Accounting |
| 17         | Shubham Vikas<br>Tipnis     | S.Y.M.Sc.<br>(CS)  | Trayeran erine                                                   | For current year                | 10000           | Software                                   |
|            | )                           | Continued S        | scholarship from last Aca                                        | ademic Years                    | •               |                                            |
| 18         | Burte Sayali Pramod         | S.Y.B.Sc.<br>(CS)  | Lila Poonawalla Foundation                                       | Every year till graduation      | 30000           | Passbook<br>Xerox                          |
| 19         | Nikita Nitin<br>Kosandar    | S.Y.M.Sc.<br>(CS)  | Lila Poonawalla Foundation                                       | Every year till graduation      | 40000           | Passbook<br>Xerox                          |
| 20         | Shweta Narayan<br>Barad     | S.Y.M.Sc.<br>(CS)  | Lila Poonawalla Foundation                                       | Every year till graduation      | 45000           | Passbook<br>Xerox                          |
| 21         | Pooja Mahadev<br>Gomane     |                    | Lila Poonawalla Foundation<br>Scholarship                        | Every year till graduation      | 30,000          | Passbook<br>Xerox                          |
| 22         | Sarita Haribhau<br>Sakhare  | T.Y.B.Sc.<br>(CS)  | Lila Poonawalla Foundation<br>Scholarship                        | Every year till graduation      | 30,000          | Passbook<br>Xerox                          |
| 23         | Sonal Rajendra<br>Limbore   |                    | Lila Poonawalla Foundation<br>Scholarship                        | Every year till graduation      | 20,000          | Passbook<br>Xerox                          |
|            |                             |                    | To                                                               | tal Amount (Rs.)                | 5,22,050        |                                            |