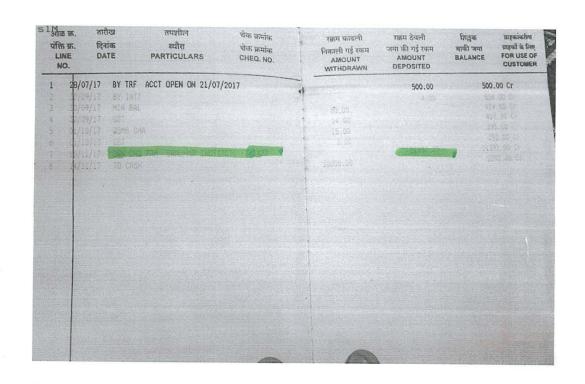

### List of Students received Scholarship (other than Government) 2017-18

| Sr.<br>No. | Name                            | Class              | Name of Scholarship                             | Tenure                           | Amount (Rs.)              | Document as proof                                             |
|------------|---------------------------------|--------------------|-------------------------------------------------|----------------------------------|---------------------------|---------------------------------------------------------------|
|            |                                 | New S              | Scholarship for current Y                       | ear                              |                           |                                                               |
| 1          | Shital Dnyanoba<br>Mahangare    | F.Y.B.Sc.<br>(CS)  | Lila Poonawalla Foundation                      | Every year<br>till<br>graduation | 40000                     | sanctioned<br>letter from<br>foundation,<br>passbook<br>xerox |
| 2          | Tejaswini Sakharam<br>Dhanawade | F.Y.B.Sc.<br>(CS)  | Lila Poonawalla Foundation                      | Every year<br>till<br>graduation | 30000                     | sanctioned<br>letter from<br>foundation,<br>passbook<br>xerox |
| 3          | Shamita Mahesh Korade           | F.Y.B.Sc.<br>(CS)  | Lila Poonawalla Foundation                      | Every year<br>till<br>graduation | 35000                     | certificate<br>from<br>foundation                             |
| 4          | Sanjana Suni Dimble             | F.Y. M.Sc.<br>(CS) | Lila Poonawalla Foundation                      | Every year<br>till<br>graduation | 30000                     | sanctioned<br>letter from<br>foundation,<br>passbook<br>xerox |
| 5          | Vaishnavi Satyavan<br>More      | F.Y.B.Sc.<br>(CS)  | Foundation of Academic<br>Excellence and Access | Every year<br>till<br>graduation | 26550                     | sanction letter<br>from<br>foundation,<br>cheque Xerox        |
| 6          | Sakshi Laxman Dagade            | F.Y.B.Sc.<br>(CS)  | Swadhar Foundation                              |                                  | 11000<br>+14000<br>=25000 | Passbook<br>Xerox                                             |
| 7          | Shrutika Shiv Ghatage           | F.Y.B.Sc.<br>(CS)  | Swadhar Foundation                              | Every year depending             | 11000<br>+14000<br>=25000 | cheque Xerox                                                  |
| 8          | Nilam Sukhdev Bergal            | S.Y.B.Sc.<br>(CS)  | Swadhar Foundation                              | on<br>performana                 | 11000                     | Passbook<br>Xerox                                             |
| 9          | Namrata Dnyanoba<br>Surwase     | S.Y.B.Sc.<br>(CS)  | Swadhar Foundation                              | ce of<br>student                 | 11000                     | Passbook<br>Xerox                                             |
| 10         | Sujata Vinayak Wakse            | S.Y.B.Sc.<br>(CS)  | Swadhar Foundation                              |                                  | 11000                     | Passbook<br>Xerox                                             |
| 11         | Burte Sayali Pramod             | S.Y.B.Sc.<br>(CS)  | Swadhar Foundation                              | P                                | 16500                     | Passbook<br>Xerox                                             |

#### (Continued...)

| Sr.<br>No. | Name                        | Class              | Name of Scholarship                                              | Tenure                          | Amount<br>(Rs.) | Document as proof                          |
|------------|-----------------------------|--------------------|------------------------------------------------------------------|---------------------------------|-----------------|--------------------------------------------|
| 12         | Rasika Shrikant<br>Ubale    | T.Y.B.Sc.<br>(CS)  | Swadhar Foundation                                               |                                 | 25000           | Passbook entry and cheque                  |
| 13         | Pallavi Arvind<br>Chaudhari | F.Y. M.Sc.<br>(CS) | Cybage Khushboo<br>Charitable Trust                              | Every year till post graduation | 30000           | Passbook<br>Xerox                          |
| Q          | Burte Sayali Pramod         | S.Y.B.Sc.<br>(CS)  | Pune Muncipal Corporation                                        | For current<br>year             | 10000           | Passbook<br>Xerox                          |
| 15         | Diksha Bapu<br>Mandale      | F.Y.B.Sc.<br>(CS)  |                                                                  | For current<br>year             | 7000            | Letter from                                |
| 16         | Akshada Ankush<br>Deshmukh  | T.Y.B.Sc.<br>(CS)  | Financial Aid for needy<br>Students from Pune<br>Vidyarthi Griha | For current<br>year             | 34000           | Sanstha, Entry<br>from Tally<br>Accounting |
| 17         | Shubham Vikas<br>Tipnis     | S.Y.M.Sc.<br>(CS)  | Trayeran erine                                                   | For current year                | 10000           | Software                                   |
|            | )                           | Continued S        | scholarship from last Aca                                        | ademic Years                    | •               |                                            |
| 18         | Burte Sayali Pramod         | S.Y.B.Sc.<br>(CS)  | Lila Poonawalla Foundation                                       | Every year till graduation      | 30000           | Passbook<br>Xerox                          |
| 19         | Nikita Nitin<br>Kosandar    | S.Y.M.Sc.<br>(CS)  | Lila Poonawalla Foundation                                       | Every year till graduation      | 40000           | Passbook<br>Xerox                          |
| 20         | Shweta Narayan<br>Barad     | S.Y.M.Sc.<br>(CS)  | Lila Poonawalla Foundation                                       | Every year till graduation      | 45000           | Passbook<br>Xerox                          |
| 21         | Pooja Mahadev<br>Gomane     |                    | Lila Poonawalla Foundation<br>Scholarship                        | Every year till graduation      | 30,000          | Passbook<br>Xerox                          |
| 22         | Sarita Haribhau<br>Sakhare  | T.Y.B.Sc.<br>(CS)  | Lila Poonawalla Foundation<br>Scholarship                        | Every year till graduation      | 30,000          | Passbook<br>Xerox                          |
| 23         | Sonal Rajendra<br>Limbore   |                    | Lila Poonawalla Foundation<br>Scholarship                        | Every year till graduation      | 20,000          | Passbook<br>Xerox                          |
|            |                             |                    | To                                                               | tal Amount (Rs.)                | 5,22,050        |                                            |