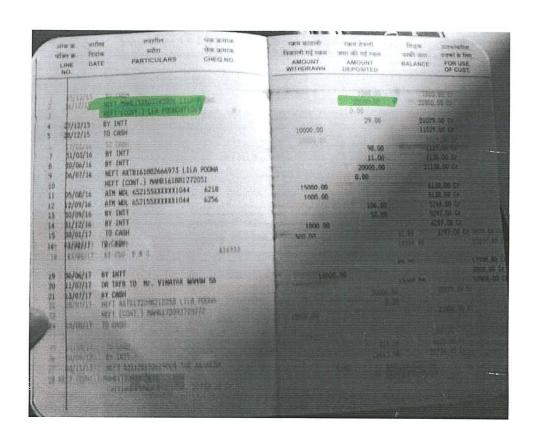

## 5.1.2 Average percentage of students benefited by scholarships, freeships, etc. provided by the institution besides government schemes during the last five years

|                                                                                   |                                                                                                                                       | y ,                  |                                         |                                             |                                                        |                                                                          |
|-----------------------------------------------------------------------------------|---------------------------------------------------------------------------------------------------------------------------------------|----------------------|-----------------------------------------|---------------------------------------------|--------------------------------------------------------|--------------------------------------------------------------------------|
| दिनांक<br>तारीख<br>Date                                                           | विवरण<br>b/i bat Ac विवरण<br>BY CASH-0553-8A Ariyed                                                                                   | T                    | चेक क्रमांक<br>चेक संख्या<br>Cheque No. | नामे रक्कम<br>निकासी राशि<br>Amt. Withdrawn | जमा स्वकम<br>जमा राशि<br>Amt. Deposited <sub>)()</sub> | शिल्लक<br>शेष 0.00<br>Balange                                            |
| *09-01-2018<br>09-02-2018<br>07-05-2018<br>02-06-2018<br>08-08-2018<br>18-08-2018 | NEFF-LILA POUNAWALLA<br>Int:07-12-2017/31-01-<br>Int:01-02-2018/30-04-<br>TO CASH<br>Int:01-05-2018/31-07-2<br>NEFT-LILA POUNAWALLA I | 2018<br>2018<br>2018 |                                         | 25,000.00                                   | 69.00<br>261.00<br>128.00<br>15,000.00                 | 30,500.00<br>30,569.00<br>30,830.00<br>5,830.00<br>5,958.00<br>20,958.00 |
|                                                                                   |                                                                                                                                       |                      |                                         |                                             |                                                        |                                                                          |
|                                                                                   | 2                                                                                                                                     |                      |                                         |                                             |                                                        |                                                                          |
| )                                                                                 |                                                                                                                                       | в 1                  | -                                       |                                             | B                                                      |                                                                          |
|                                                                                   |                                                                                                                                       |                      |                                         | 8                                           |                                                        | 2 2                                                                      |
| a a                                                                               |                                                                                                                                       |                      |                                         | 9<br>8 80                                   | ā                                                      |                                                                          |