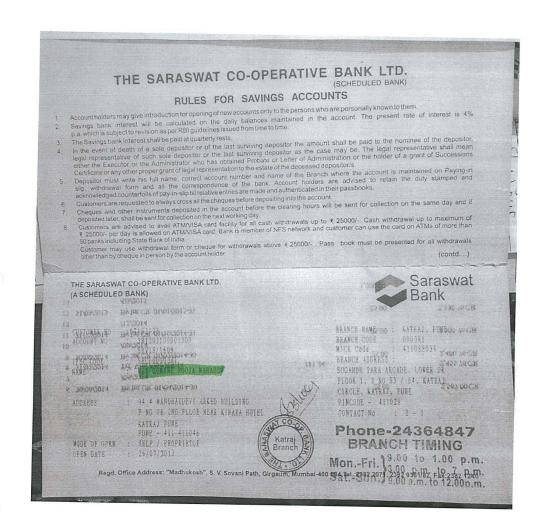

### 5.1.2 Average percentage of students benefited by scholarships, freeships, etc. provided by the institution besides government schemes during the last five years

'Fili Villa ', 101/102, Survey No. 23, Balewadi, Baner, Pune - 411 045, India Ph. No. 020 – 27224264 / 65 / 66 / 67 : lila@lilapoonawalla.com, lila@iilapoonawallafoundation.com
Website: www.lilapoonawallafoundation.com

Foundation

Leading Indian Ladies Ahear

Lila Poonawalla

25th October 2017

To, Ms. Tejasvini Sakharam Dhanawade Vishwabharti Apt. Room No.7, Mohannagar, Dhankawadi Pune-411043 Ph No- 9075072479,9922611767

Dear Tejasvini,

Sub: Award of Scholarship

Congratulations, Welcome to Lila Poonawalla Foundation Family!!!

You have been selected for the Lila Poonawalla Foundation scholarship from the academic year 2017 onwards. You will be receiving the scholarship amount Rs.30,000/-per year till your course gets completed, subject to condition attached.

You have now become a lifetime member of the Lila Poonawalla Foundation Family and will be

The scholarship certificate will be awarded to you at the function that will be held on  $4^{\circ}$ November 2017 at S.G.Barve Hall, Alpa Bachat Sankul, 7 Queens Garden Road, Camp, Pune. You are required to be present personally to receive this award, at 2.30 p.m. along with ONE Parent only (no siblings or friends). On arrival, please register yourself at the registration desk

You will get the scholarship amount only after the 'Orientation Program'.

Kindly note that, the continuation of your scholarship is subject to you fulfilling the terms &

We are also pleased to introduce Goodera, our technology partner. Goodera's team will get in touch with you and train you for using their technology platform, p3. You will be required to upload your academic and training related updates on the platform as and when required.

Looking forward to seeing you.

With Regards, Yours Sincere

Firoz Poonawalla Founder Frustee

P.V.G.'s College of Science Vidyanagari, S. No. 44, Parvati,

Registered under the Bombay Public Charitable Trust Act 1950. Regn. No. E-2133 (Pune)

Donations to the Foundation are exempted from Income Tax under section 80G of the Income Tax Act, 1961 Branch offices : | Amravati | Wardha