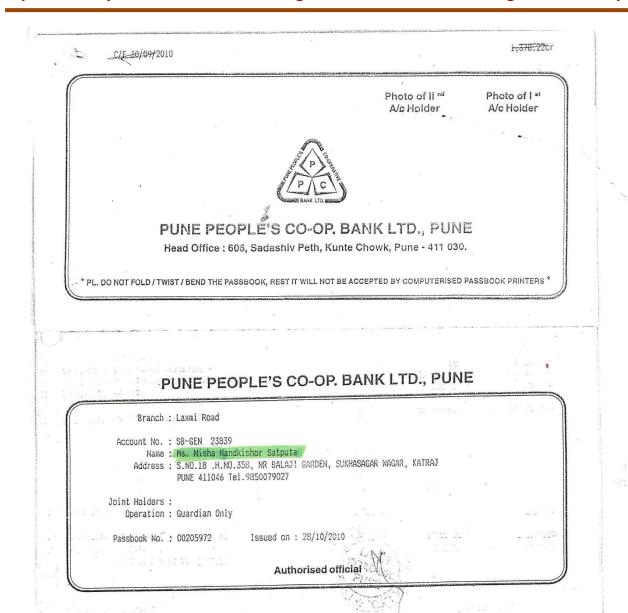

### List of Students received Scholarship (other than Government) 2017-18

| Sr.<br>No. | Name                            | Class              | Name of Scholarship                             | Tenure                           | Amount (Rs.)              | Document as proof                                             |
|------------|---------------------------------|--------------------|-------------------------------------------------|----------------------------------|---------------------------|---------------------------------------------------------------|
|            |                                 | New S              | Scholarship for current Y                       | ear                              |                           |                                                               |
| 1          | Shital Dnyanoba<br>Mahangare    | F.Y.B.Sc.<br>(CS)  | Lila Poonawalla Foundation                      | Every year<br>till<br>graduation | 40000                     | sanctioned<br>letter from<br>foundation,<br>passbook<br>xerox |
| 2          | Tejaswini Sakharam<br>Dhanawade | F.Y.B.Sc.<br>(CS)  | Lila Poonawalla Foundation                      | Every year<br>till<br>graduation | 30000                     | sanctioned<br>letter from<br>foundation,<br>passbook<br>xerox |
| 3          | Shamita Mahesh Korade           | F.Y.B.Sc.<br>(CS)  | Lila Poonawalla Foundation                      | Every year<br>till<br>graduation | 35000                     | certificate<br>from<br>foundation                             |
| 4          | Sanjana Suni Dimble             | F.Y. M.Sc.<br>(CS) | Lila Poonawalla Foundation                      | Every year<br>till<br>graduation | 30000                     | sanctioned<br>letter from<br>foundation,<br>passbook<br>xerox |
| 5          | Vaishnavi Satyavan<br>More      | F.Y.B.Sc.<br>(CS)  | Foundation of Academic<br>Excellence and Access | Every year<br>till<br>graduation | 26550                     | sanction letter<br>from<br>foundation,<br>cheque Xerox        |
| 6          | Sakshi Laxman Dagade            | F.Y.B.Sc.<br>(CS)  | Swadhar Foundation                              |                                  | 11000<br>+14000<br>=25000 | Passbook<br>Xerox                                             |
| 7          | Shrutika Shiv Ghatage           | F.Y.B.Sc.<br>(CS)  | Swadhar Foundation                              | Every year depending             | 11000<br>+14000<br>=25000 | cheque Xerox                                                  |
| 8          | Nilam Sukhdev Bergal            | S.Y.B.Sc.<br>(CS)  | Swadhar Foundation                              | on<br>performana                 | 11000                     | Passbook<br>Xerox                                             |
| 9          | Namrata Dnyanoba<br>Surwase     | S.Y.B.Sc.<br>(CS)  | Swadhar Foundation                              | ce of<br>student                 | 11000                     | Passbook<br>Xerox                                             |
| 10         | Sujata Vinayak Wakse            | S.Y.B.Sc.<br>(CS)  | Swadhar Foundation                              |                                  | 11000                     | Passbook<br>Xerox                                             |
| 11         | Burte Sayali Pramod             | S.Y.B.Sc.<br>(CS)  | Swadhar Foundation                              | P                                | 16500                     | Passbook<br>Xerox                                             |