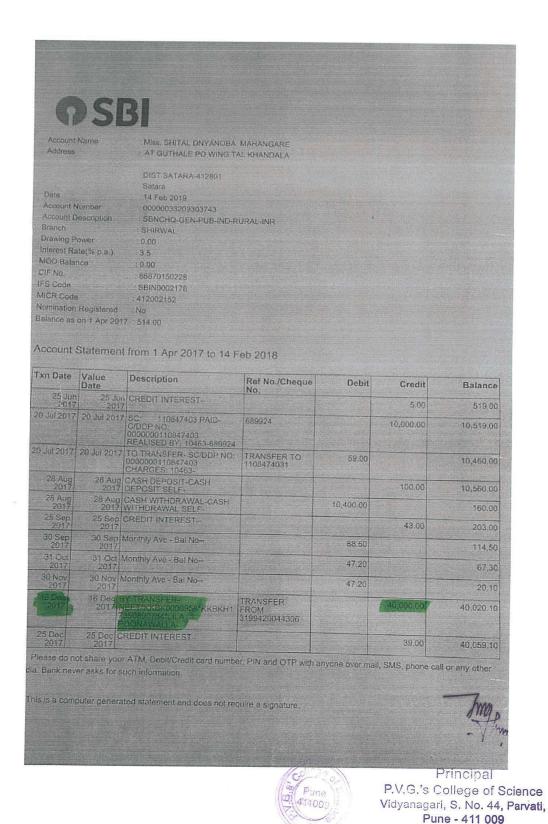

### List of Students received Scholarship (other than Government) 2017-18

| Sr.<br>No. | Name                            | Class              | Name of Scholarship                             | Tenure                           | Amount (Rs.)              | Document as proof                                             |
|------------|---------------------------------|--------------------|-------------------------------------------------|----------------------------------|---------------------------|---------------------------------------------------------------|
|            |                                 | New S              | Scholarship for current Y                       | ear                              |                           |                                                               |
| 1          | Shital Dnyanoba<br>Mahangare    | F.Y.B.Sc.<br>(CS)  | Lila Poonawalla Foundation                      | Every year<br>till<br>graduation | 40000                     | sanctioned<br>letter from<br>foundation,<br>passbook<br>xerox |
| 2          | Tejaswini Sakharam<br>Dhanawade | F.Y.B.Sc.<br>(CS)  | Lila Poonawalla Foundation                      | Every year<br>till<br>graduation | 30000                     | sanctioned<br>letter from<br>foundation,<br>passbook<br>xerox |
| 3          | Shamita Mahesh Korade           | F.Y.B.Sc.<br>(CS)  | Lila Poonawalla Foundation                      | Every year<br>till<br>graduation | 35000                     | certificate<br>from<br>foundation                             |
| 4          | Sanjana Suni Dimble             | F.Y. M.Sc.<br>(CS) | Lila Poonawalla Foundation                      | Every year<br>till<br>graduation | 30000                     | sanctioned<br>letter from<br>foundation,<br>passbook<br>xerox |
| 5          | Vaishnavi Satyavan<br>More      | F.Y.B.Sc.<br>(CS)  | Foundation of Academic<br>Excellence and Access | Every year<br>till<br>graduation | 26550                     | sanction letter<br>from<br>foundation,<br>cheque Xerox        |
| 6          | Sakshi Laxman Dagade            | F.Y.B.Sc.<br>(CS)  | Swadhar Foundation                              |                                  | 11000<br>+14000<br>=25000 | Passbook<br>Xerox                                             |
| 7          | Shrutika Shiv Ghatage           | F.Y.B.Sc.<br>(CS)  | Swadhar Foundation                              | Every year depending             | 11000<br>+14000<br>=25000 | cheque Xerox                                                  |
| 8          | Nilam Sukhdev Bergal            | S.Y.B.Sc.<br>(CS)  | Swadhar Foundation                              | on<br>performana                 | 11000                     | Passbook<br>Xerox                                             |
| 9          | Namrata Dnyanoba<br>Surwase     | S.Y.B.Sc.<br>(CS)  | Swadhar Foundation                              | ce of<br>student                 | 11000                     | Passbook<br>Xerox                                             |
| 10         | Sujata Vinayak Wakse            | S.Y.B.Sc.<br>(CS)  | Swadhar Foundation                              |                                  | 11000                     | Passbook<br>Xerox                                             |
| 11         | Burte Sayali Pramod             | S.Y.B.Sc.<br>(CS)  | Swadhar Foundation                              | P                                | 16500                     | Passbook<br>Xerox                                             |