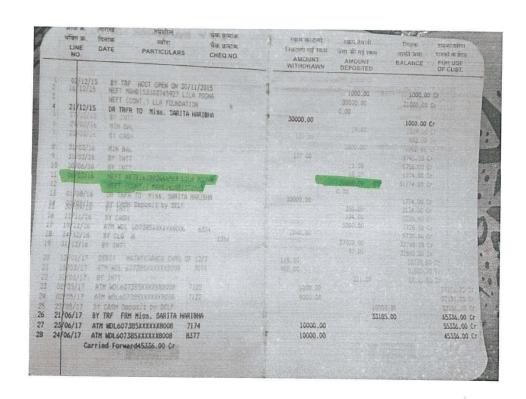

### 5.1.2 Average percentage of students benefited by scholarships, freeships, etc. provided by the institution besides government schemes during the last five years