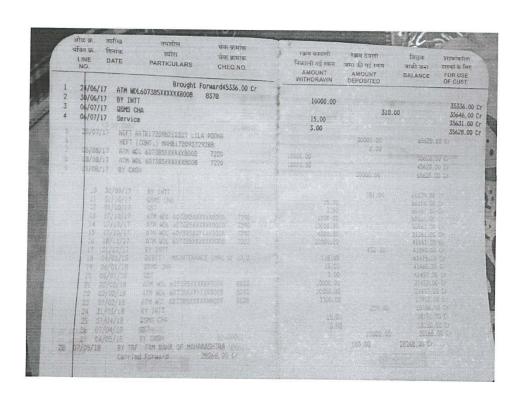

## 5.1.2 Average percentage of students benefited by scholarships, freeships, etc. provided by the institution besides government schemes during the last five years

|                                                                                   |                                                                                                                                       | y ,                  |                                         |                                             |                                                        |                                                                          |
|-----------------------------------------------------------------------------------|---------------------------------------------------------------------------------------------------------------------------------------|----------------------|-----------------------------------------|---------------------------------------------|--------------------------------------------------------|--------------------------------------------------------------------------|
| दिनांक<br>तारीख<br>Date                                                           | विवरण<br>b/i bat Ac विवरण<br>BY CASH-0553-8A Ariyed                                                                                   | T                    | चेक क्रमांक<br>चेक संख्या<br>Cheque No. | नामे रक्कम<br>निकासी राशि<br>Amt. Withdrawn | जमा स्वकम<br>जमा राशि<br>Amt. Deposited <sub>)()</sub> | शिल्लक<br>शेष 0.00<br>Balange                                            |
| *09-01-2018<br>09-02-2018<br>07-05-2018<br>02-06-2018<br>08-08-2018<br>18-08-2018 | NEFF-LILA POUNAWALLA<br>Int:07-12-2017/31-01-<br>Int:01-02-2018/30-04-<br>TO CASH<br>Int:01-05-2018/31-07-2<br>NEFT-LILA POUNAWALLA I | 2018<br>2018<br>2018 |                                         | 25,000.00                                   | 69.00<br>261.00<br>128.00<br>15,000.00                 | 30,500.00<br>30,569.00<br>30,830.00<br>5,830.00<br>5,958.00<br>20,958.00 |
|                                                                                   |                                                                                                                                       |                      |                                         |                                             |                                                        |                                                                          |
|                                                                                   | 2                                                                                                                                     |                      |                                         |                                             |                                                        |                                                                          |
| )                                                                                 |                                                                                                                                       | в 1                  | -                                       |                                             | B                                                      |                                                                          |
|                                                                                   |                                                                                                                                       |                      |                                         | 8                                           |                                                        | 2 2                                                                      |
| a a                                                                               |                                                                                                                                       |                      |                                         | 9<br>8 80                                   | ā                                                      |                                                                          |