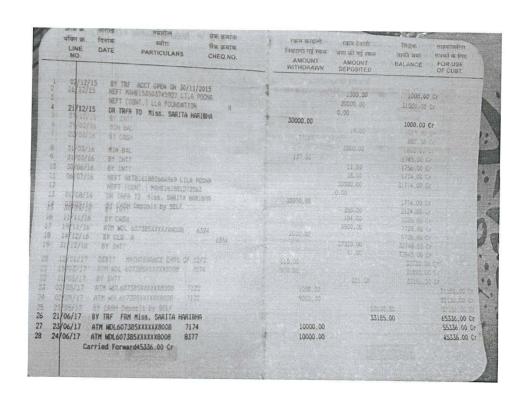

### 5.1.2 Average percentage of students benefited by scholarships, freeships, etc. provided by the institution besides government schemes during the last five years