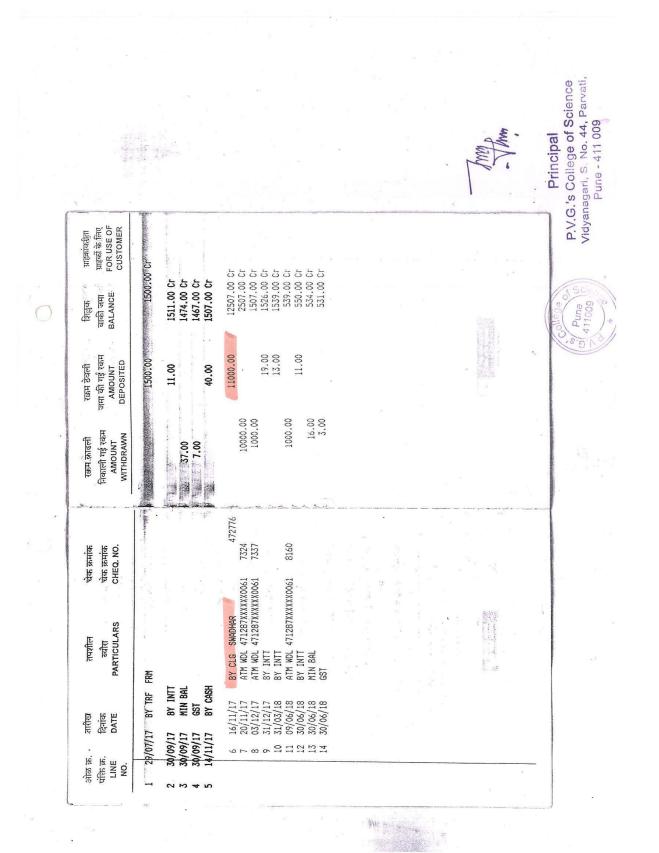

### List of Students received Scholarship (other than Government) 2017-18

| Sr.<br>No. | Name                            | Class              | Name of Scholarship                             | Tenure                           | Amount (Rs.)              | Document as proof                                             |
|------------|---------------------------------|--------------------|-------------------------------------------------|----------------------------------|---------------------------|---------------------------------------------------------------|
|            |                                 | New S              | Scholarship for current Y                       | ear                              |                           |                                                               |
| 1          | Shital Dnyanoba<br>Mahangare    | F.Y.B.Sc.<br>(CS)  | Lila Poonawalla Foundation                      | Every year<br>till<br>graduation | 40000                     | sanctioned<br>letter from<br>foundation,<br>passbook<br>xerox |
| 2          | Tejaswini Sakharam<br>Dhanawade | F.Y.B.Sc.<br>(CS)  | Lila Poonawalla Foundation                      | Every year<br>till<br>graduation | 30000                     | sanctioned<br>letter from<br>foundation,<br>passbook<br>xerox |
| 3          | Shamita Mahesh Korade           | F.Y.B.Sc.<br>(CS)  | Lila Poonawalla Foundation                      | Every year<br>till<br>graduation | 35000                     | certificate<br>from<br>foundation                             |
| 4          | Sanjana Suni Dimble             | F.Y. M.Sc.<br>(CS) | Lila Poonawalla Foundation                      | Every year<br>till<br>graduation | 30000                     | sanctioned<br>letter from<br>foundation,<br>passbook<br>xerox |
| 5          | Vaishnavi Satyavan<br>More      | F.Y.B.Sc.<br>(CS)  | Foundation of Academic<br>Excellence and Access | Every year<br>till<br>graduation | 26550                     | sanction letter<br>from<br>foundation,<br>cheque Xerox        |
| 6          | Sakshi Laxman Dagade            | F.Y.B.Sc.<br>(CS)  | Swadhar Foundation                              |                                  | 11000<br>+14000<br>=25000 | Passbook<br>Xerox                                             |
| 7          | Shrutika Shiv Ghatage           | F.Y.B.Sc.<br>(CS)  | Swadhar Foundation                              | Every year depending             | 11000<br>+14000<br>=25000 | cheque Xerox                                                  |
| 8          | Nilam Sukhdev Bergal            | S.Y.B.Sc.<br>(CS)  | Swadhar Foundation                              | on<br>performana                 | 11000                     | Passbook<br>Xerox                                             |
| 9          | Namrata Dnyanoba<br>Surwase     | S.Y.B.Sc.<br>(CS)  | Swadhar Foundation                              | ce of<br>student                 | 11000                     | Passbook<br>Xerox                                             |
| 10         | Sujata Vinayak Wakse            | S.Y.B.Sc.<br>(CS)  | Swadhar Foundation                              |                                  | 11000                     | Passbook<br>Xerox                                             |
| 11         | Burte Sayali Pramod             | S.Y.B.Sc.<br>(CS)  | Swadhar Foundation                              | P                                | 16500                     | Passbook<br>Xerox                                             |

#### (Continued...)

| Sr.<br>No. | Name                        | Class              | Name of Scholarship                                              | Tenure                          | Amount<br>(Rs.) | Document as proof                          |
|------------|-----------------------------|--------------------|------------------------------------------------------------------|---------------------------------|-----------------|--------------------------------------------|
| 12         | Rasika Shrikant<br>Ubale    | T.Y.B.Sc.<br>(CS)  | Swadhar Foundation                                               |                                 | 25000           | Passbook entry and cheque                  |
| 13         | Pallavi Arvind<br>Chaudhari | F.Y. M.Sc.<br>(CS) | Cybage Khushboo<br>Charitable Trust                              | Every year till post graduation | 30000           | Passbook<br>Xerox                          |
| Q          | Burte Sayali Pramod         | S.Y.B.Sc.<br>(CS)  | Pune Muncipal Corporation                                        | For current<br>year             | 10000           | Passbook<br>Xerox                          |
| 15         | Diksha Bapu<br>Mandale      | F.Y.B.Sc.<br>(CS)  |                                                                  | For current<br>year             | 7000            | Letter from                                |
| 16         | Akshada Ankush<br>Deshmukh  | T.Y.B.Sc.<br>(CS)  | Financial Aid for needy<br>Students from Pune<br>Vidyarthi Griha | For current<br>year             | 34000           | Sanstha, Entry<br>from Tally<br>Accounting |
| 17         | Shubham Vikas<br>Tipnis     | S.Y.M.Sc.<br>(CS)  | Trayeran erine                                                   | For current year                | 10000           | Software                                   |
|            | )                           | Continued S        | scholarship from last Aca                                        | ademic Years                    | •               |                                            |
| 18         | Burte Sayali Pramod         | S.Y.B.Sc.<br>(CS)  | Lila Poonawalla Foundation                                       | Every year till graduation      | 30000           | Passbook<br>Xerox                          |
| 19         | Nikita Nitin<br>Kosandar    | S.Y.M.Sc.<br>(CS)  | Lila Poonawalla Foundation                                       | Every year till graduation      | 40000           | Passbook<br>Xerox                          |
| 20         | Shweta Narayan<br>Barad     | S.Y.M.Sc.<br>(CS)  | Lila Poonawalla Foundation                                       | Every year till graduation      | 45000           | Passbook<br>Xerox                          |
| 21         | Pooja Mahadev<br>Gomane     |                    | Lila Poonawalla Foundation<br>Scholarship                        | Every year till graduation      | 30,000          | Passbook<br>Xerox                          |
| 22         | Sarita Haribhau<br>Sakhare  | T.Y.B.Sc.<br>(CS)  | Lila Poonawalla Foundation<br>Scholarship                        | Every year till graduation      | 30,000          | Passbook<br>Xerox                          |
| 23         | Sonal Rajendra<br>Limbore   |                    | Lila Poonawalla Foundation<br>Scholarship                        | Every year till graduation      | 20,000          | Passbook<br>Xerox                          |
|            |                             |                    | To                                                               | tal Amount (Rs.)                | 5,22,050        |                                            |