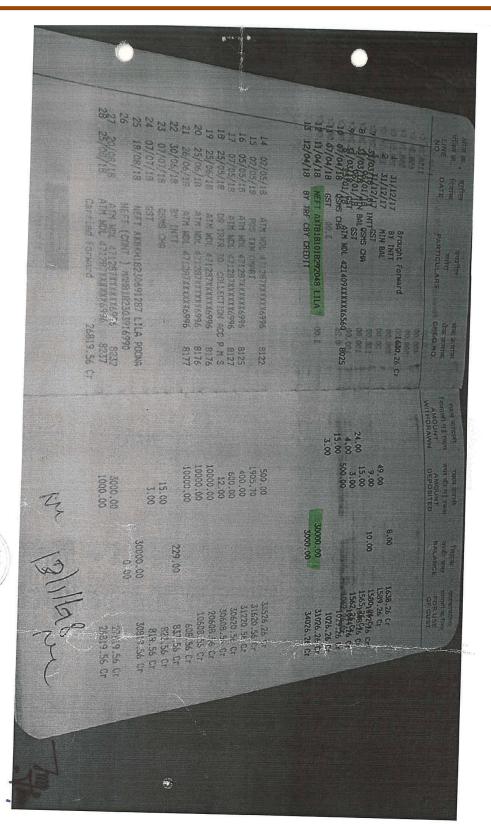

## 5.1.2 Average percentage of students benefited by scholarships, freeships, etc. provided by the institution besides government schemes during the last five years

|                                                                                   |                                                                                                                                       | y ,                  |                                         |                                             |                                                        |                                                                          |
|-----------------------------------------------------------------------------------|---------------------------------------------------------------------------------------------------------------------------------------|----------------------|-----------------------------------------|---------------------------------------------|--------------------------------------------------------|--------------------------------------------------------------------------|
| दिनांक<br>तारीख<br>Date                                                           | विवरण<br>b/i bat Ac विवरण<br>BY CASH-0553-8A Ariyed                                                                                   | T                    | चेक क्रमांक<br>चेक संख्या<br>Cheque No. | नामे रक्कम<br>निकासी राशि<br>Amt. Withdrawn | जमा स्वकम<br>जमा राशि<br>Amt. Deposited <sub>)()</sub> | शिल्लक<br>शेष 0.00<br>Balange                                            |
| *09-01-2018<br>09-02-2018<br>07-05-2018<br>02-06-2018<br>08-08-2018<br>18-08-2018 | NEFF-LILA POUNAWALLA<br>Int:07-12-2017/31-01-<br>Int:01-02-2018/30-04-<br>TO CASH<br>Int:01-05-2018/31-07-2<br>NEFT-LILA POUNAWALLA I | 2018<br>2018<br>2018 |                                         | 25,000.00                                   | 69.00<br>261.00<br>128.00<br>15,000.00                 | 30,500.00<br>30,569.00<br>30,830.00<br>5,830.00<br>5,958.00<br>20,958.00 |
|                                                                                   |                                                                                                                                       |                      |                                         |                                             |                                                        |                                                                          |
|                                                                                   | 2                                                                                                                                     |                      |                                         |                                             |                                                        |                                                                          |
| )                                                                                 |                                                                                                                                       | в 1                  | -                                       |                                             | B                                                      |                                                                          |
|                                                                                   |                                                                                                                                       |                      |                                         | 8                                           |                                                        | 2 2                                                                      |
| a a                                                                               |                                                                                                                                       |                      |                                         | 9<br>8 80                                   | ā                                                      |                                                                          |