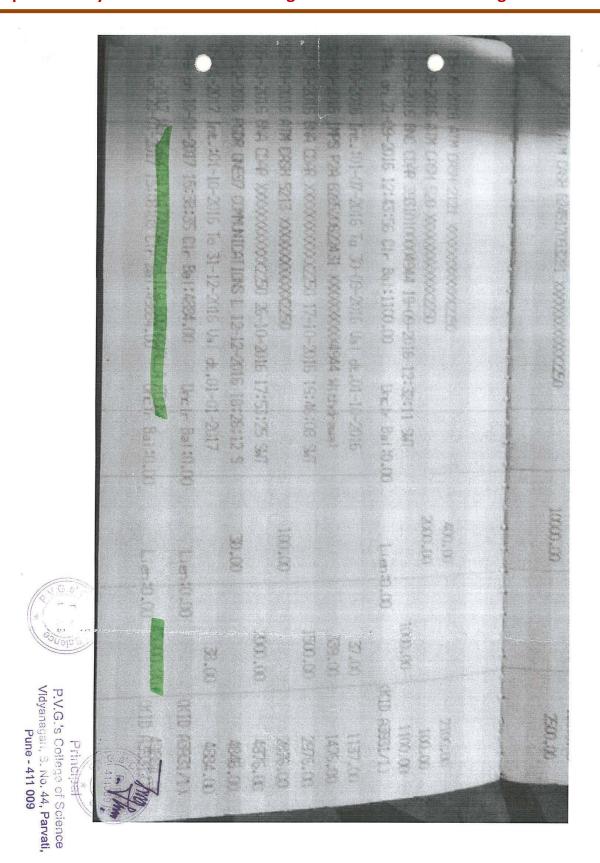

## 5.1.2 Average percentage of students benefited by scholarships, freeships, etc. provided by the institution besides government schemes during the last five years

|                                                                                   |                                                                                                                                       | y ,                  |                                         |                                             |                                                        |                                                                          |
|-----------------------------------------------------------------------------------|---------------------------------------------------------------------------------------------------------------------------------------|----------------------|-----------------------------------------|---------------------------------------------|--------------------------------------------------------|--------------------------------------------------------------------------|
| दिनांक<br>तारीख<br>Date                                                           | विवरण<br>b/i bat Ac विवरण<br>BY CASH-0553-8A Ariyed                                                                                   | T                    | चेक क्रमांक<br>चेक संख्या<br>Cheque No. | नामे रक्कम<br>निकासी राशि<br>Amt. Withdrawn | जमा स्वकम<br>जमा राशि<br>Amt. Deposited <sub>)()</sub> | शिल्लक<br>शेष 0.00<br>Balange                                            |
| *09-01-2018<br>09-02-2018<br>07-05-2018<br>02-06-2018<br>08-08-2018<br>18-08-2018 | NEFF-LILA POUNAWALLA<br>Int:07-12-2017/31-01-<br>Int:01-02-2018/30-04-<br>TO CASH<br>Int:01-05-2018/31-07-2<br>NEFT-LILA POUNAWALLA I | 2018<br>2018<br>2018 |                                         | 25,000.00                                   | 69.00<br>261.00<br>128.00<br>15,000.00                 | 30,500.00<br>30,569.00<br>30,830.00<br>5,830.00<br>5,958.00<br>20,958.00 |
|                                                                                   |                                                                                                                                       |                      |                                         |                                             |                                                        |                                                                          |
|                                                                                   | 2                                                                                                                                     |                      |                                         |                                             |                                                        |                                                                          |
| )                                                                                 |                                                                                                                                       | в 1                  | -                                       |                                             | B                                                      |                                                                          |
|                                                                                   |                                                                                                                                       |                      |                                         | 8                                           |                                                        | 2 2                                                                      |
| a a                                                                               |                                                                                                                                       |                      |                                         | 9<br>8 80                                   | ā                                                      |                                                                          |