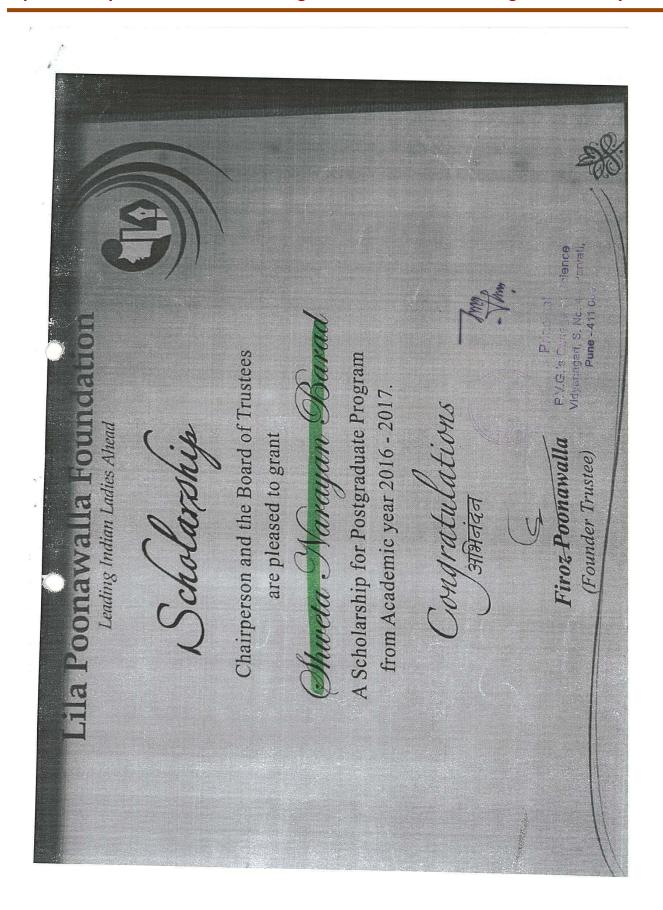

#### (Continued...)

| Sr.<br>No. | Name                        | Class              | Name of Scholarship                                              | Tenure                          | Amount<br>(Rs.) | Document as proof                          |
|------------|-----------------------------|--------------------|------------------------------------------------------------------|---------------------------------|-----------------|--------------------------------------------|
| 12         | Rasika Shrikant<br>Ubale    | T.Y.B.Sc.<br>(CS)  | Swadhar Foundation                                               |                                 | 25000           | Passbook entry and cheque                  |
| 13         | Pallavi Arvind<br>Chaudhari | F.Y. M.Sc.<br>(CS) | Cybage Khushboo<br>Charitable Trust                              | Every year till post graduation | 30000           | Passbook<br>Xerox                          |
| Q          | Burte Sayali Pramod         | S.Y.B.Sc.<br>(CS)  | Pune Muncipal Corporation                                        | For current<br>year             | 10000           | Passbook<br>Xerox                          |
| 15         | Diksha Bapu<br>Mandale      | F.Y.B.Sc.<br>(CS)  |                                                                  | For current<br>year             | 7000            | Letter from                                |
| 16         | Akshada Ankush<br>Deshmukh  | T.Y.B.Sc.<br>(CS)  | Financial Aid for needy<br>Students from Pune<br>Vidyarthi Griha | For current<br>year             | 34000           | Sanstha, Entry<br>from Tally<br>Accounting |
| 17         | Shubham Vikas<br>Tipnis     | S.Y.M.Sc.<br>(CS)  | Trayeran erine                                                   | For current year                | 10000           | Software                                   |
|            | )                           | Continued S        | scholarship from last Aca                                        | ademic Years                    | •               |                                            |
| 18         | Burte Sayali Pramod         | S.Y.B.Sc.<br>(CS)  | Lila Poonawalla Foundation                                       | Every year till graduation      | 30000           | Passbook<br>Xerox                          |
| 19         | Nikita Nitin<br>Kosandar    | S.Y.M.Sc.<br>(CS)  | Lila Poonawalla Foundation                                       | Every year till graduation      | 40000           | Passbook<br>Xerox                          |
| 20         | Shweta Narayan<br>Barad     | S.Y.M.Sc.<br>(CS)  | Lila Poonawalla Foundation                                       | Every year till graduation      | 45000           | Passbook<br>Xerox                          |
| 21         | Pooja Mahadev<br>Gomane     |                    | Lila Poonawalla Foundation<br>Scholarship                        | Every year till graduation      | 30,000          | Passbook<br>Xerox                          |
| 22         | Sarita Haribhau<br>Sakhare  | T.Y.B.Sc.<br>(CS)  | Lila Poonawalla Foundation<br>Scholarship                        | Every year till graduation      | 30,000          | Passbook<br>Xerox                          |
| 23         | Sonal Rajendra<br>Limbore   |                    | Lila Poonawalla Foundation<br>Scholarship                        | Every year till graduation      | 20,000          | Passbook<br>Xerox                          |
|            |                             |                    | To                                                               | tal Amount (Rs.)                | 5,22,050        |                                            |