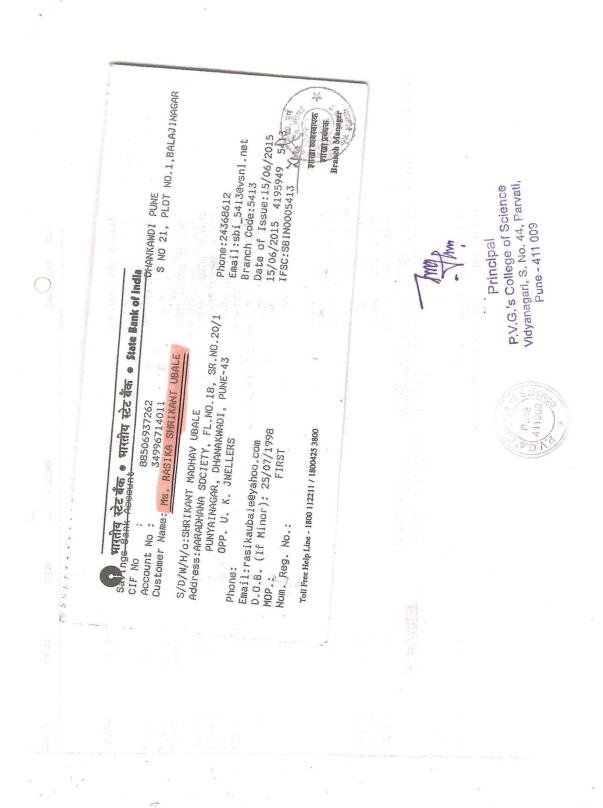

### List of Students received Scholarship (other than Government) 2017-18

| Sr.<br>No. | Name                            | Class              | Name of Scholarship                             | Tenure                           | Amount (Rs.)              | Document as proof                                             |
|------------|---------------------------------|--------------------|-------------------------------------------------|----------------------------------|---------------------------|---------------------------------------------------------------|
|            |                                 | New S              | Scholarship for current Y                       | ear                              |                           |                                                               |
| 1          | Shital Dnyanoba<br>Mahangare    | F.Y.B.Sc.<br>(CS)  | Lila Poonawalla Foundation                      | Every year<br>till<br>graduation | 40000                     | sanctioned<br>letter from<br>foundation,<br>passbook<br>xerox |
| 2          | Tejaswini Sakharam<br>Dhanawade | F.Y.B.Sc.<br>(CS)  | Lila Poonawalla Foundation                      | Every year<br>till<br>graduation | 30000                     | sanctioned<br>letter from<br>foundation,<br>passbook<br>xerox |
| 3          | Shamita Mahesh Korade           | F.Y.B.Sc.<br>(CS)  | Lila Poonawalla Foundation                      | Every year<br>till<br>graduation | 35000                     | certificate<br>from<br>foundation                             |
| 4          | Sanjana Suni Dimble             | F.Y. M.Sc.<br>(CS) | Lila Poonawalla Foundation                      | Every year<br>till<br>graduation | 30000                     | sanctioned<br>letter from<br>foundation,<br>passbook<br>xerox |
| 5          | Vaishnavi Satyavan<br>More      | F.Y.B.Sc.<br>(CS)  | Foundation of Academic<br>Excellence and Access | Every year<br>till<br>graduation | 26550                     | sanction letter<br>from<br>foundation,<br>cheque Xerox        |
| 6          | Sakshi Laxman Dagade            | F.Y.B.Sc.<br>(CS)  | Swadhar Foundation                              |                                  | 11000<br>+14000<br>=25000 | Passbook<br>Xerox                                             |
| 7          | Shrutika Shiv Ghatage           | F.Y.B.Sc.<br>(CS)  | Swadhar Foundation                              | Every year depending             | 11000<br>+14000<br>=25000 | cheque Xerox                                                  |
| 8          | Nilam Sukhdev Bergal            | S.Y.B.Sc.<br>(CS)  | Swadhar Foundation                              | on<br>performana                 | 11000                     | Passbook<br>Xerox                                             |
| 9          | Namrata Dnyanoba<br>Surwase     | S.Y.B.Sc.<br>(CS)  | Swadhar Foundation                              | ce of<br>student                 | 11000                     | Passbook<br>Xerox                                             |
| 10         | Sujata Vinayak Wakse            | S.Y.B.Sc.<br>(CS)  | Swadhar Foundation                              |                                  | 11000                     | Passbook<br>Xerox                                             |
| 11         | Burte Sayali Pramod             | S.Y.B.Sc.<br>(CS)  | Swadhar Foundation                              | P                                | 16500                     | Passbook<br>Xerox                                             |

#### (Continued...)

| Sr.<br>No. | Name                        | Class              | Name of Scholarship                                              | Tenure                          | Amount<br>(Rs.) | Document as proof                          |
|------------|-----------------------------|--------------------|------------------------------------------------------------------|---------------------------------|-----------------|--------------------------------------------|
| 12         | Rasika Shrikant<br>Ubale    | T.Y.B.Sc.<br>(CS)  | Swadhar Foundation                                               |                                 | 25000           | Passbook entry and cheque                  |
| 13         | Pallavi Arvind<br>Chaudhari | F.Y. M.Sc.<br>(CS) | Cybage Khushboo<br>Charitable Trust                              | Every year till post graduation | 30000           | Passbook<br>Xerox                          |
| Q          | Burte Sayali Pramod         | S.Y.B.Sc.<br>(CS)  | Pune Muncipal Corporation                                        | For current<br>year             | 10000           | Passbook<br>Xerox                          |
| 15         | Diksha Bapu<br>Mandale      | F.Y.B.Sc.<br>(CS)  |                                                                  | For current<br>year             | 7000            | Letter from                                |
| 16         | Akshada Ankush<br>Deshmukh  | T.Y.B.Sc.<br>(CS)  | Financial Aid for needy<br>Students from Pune<br>Vidyarthi Griha | For current<br>year             | 34000           | Sanstha, Entry<br>from Tally<br>Accounting |
| 17         | Shubham Vikas<br>Tipnis     | S.Y.M.Sc.<br>(CS)  | Trayeran erine                                                   | For current year                | 10000           | Software                                   |
|            | )                           | Continued S        | scholarship from last Aca                                        | ademic Years                    | •               |                                            |
| 18         | Burte Sayali Pramod         | S.Y.B.Sc.<br>(CS)  | Lila Poonawalla Foundation                                       | Every year till graduation      | 30000           | Passbook<br>Xerox                          |
| 19         | Nikita Nitin<br>Kosandar    | S.Y.M.Sc.<br>(CS)  | Lila Poonawalla Foundation                                       | Every year till graduation      | 40000           | Passbook<br>Xerox                          |
| 20         | Shweta Narayan<br>Barad     | S.Y.M.Sc.<br>(CS)  | Lila Poonawalla Foundation                                       | Every year till graduation      | 45000           | Passbook<br>Xerox                          |
| 21         | Pooja Mahadev<br>Gomane     |                    | Lila Poonawalla Foundation<br>Scholarship                        | Every year till graduation      | 30,000          | Passbook<br>Xerox                          |
| 22         | Sarita Haribhau<br>Sakhare  | T.Y.B.Sc.<br>(CS)  | Lila Poonawalla Foundation<br>Scholarship                        | Every year till graduation      | 30,000          | Passbook<br>Xerox                          |
| 23         | Sonal Rajendra<br>Limbore   |                    | Lila Poonawalla Foundation<br>Scholarship                        | Every year till graduation      | 20,000          | Passbook<br>Xerox                          |
|            |                             |                    | To                                                               | tal Amount (Rs.)                | 5,22,050        |                                            |