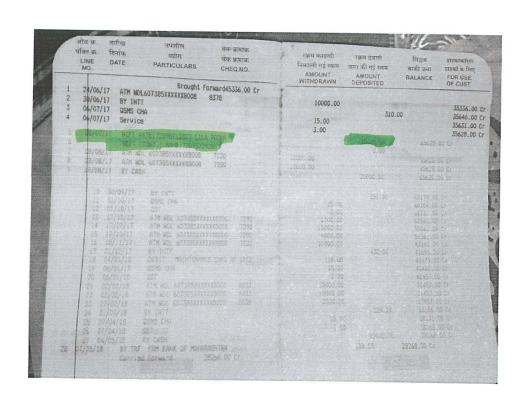

## 5.1.2 Average percentage of students benefited by scholarships, freeships, etc. provided by the institution besides government schemes during the last five years

|                                                                                   |                                                                                                                                       | y ,                  |                                         |                                             |                                                        |                                                                          |
|-----------------------------------------------------------------------------------|---------------------------------------------------------------------------------------------------------------------------------------|----------------------|-----------------------------------------|---------------------------------------------|--------------------------------------------------------|--------------------------------------------------------------------------|
| दिनांक<br>तारीख<br>Date                                                           | विवरण<br>b/i bat Ac विवरण<br>BY CASH-0553-8A Ariyed                                                                                   | T                    | चेक क्रमांक<br>चेक संख्या<br>Cheque No. | नामे रक्कम<br>निकासी राशि<br>Amt. Withdrawn | जमा स्वकम<br>जमा राशि<br>Amt. Deposited <sub>)()</sub> | शिल्लक<br>शेष 0.00<br>Balange                                            |
| *09-01-2018<br>09-02-2018<br>07-05-2018<br>02-06-2018<br>08-08-2018<br>18-08-2018 | NEFF-LILA POUNAWALLA<br>Int:07-12-2017/31-01-<br>Int:01-02-2018/30-04-<br>TO CASH<br>Int:01-05-2018/31-07-2<br>NEFT-LILA POUNAWALLA I | 2018<br>2018<br>2018 |                                         | 25,000.00                                   | 69.00<br>261.00<br>128.00<br>15,000.00                 | 30,500.00<br>30,569.00<br>30,830.00<br>5,830.00<br>5,958.00<br>20,958.00 |
|                                                                                   |                                                                                                                                       |                      |                                         |                                             |                                                        |                                                                          |
|                                                                                   | 2                                                                                                                                     |                      |                                         |                                             |                                                        |                                                                          |
| )                                                                                 |                                                                                                                                       | в 1                  | -                                       |                                             | B                                                      |                                                                          |
|                                                                                   |                                                                                                                                       |                      |                                         | 8                                           |                                                        | 2 2                                                                      |
| a a                                                                               |                                                                                                                                       |                      |                                         | 9<br>8 80                                   | ā                                                      |                                                                          |