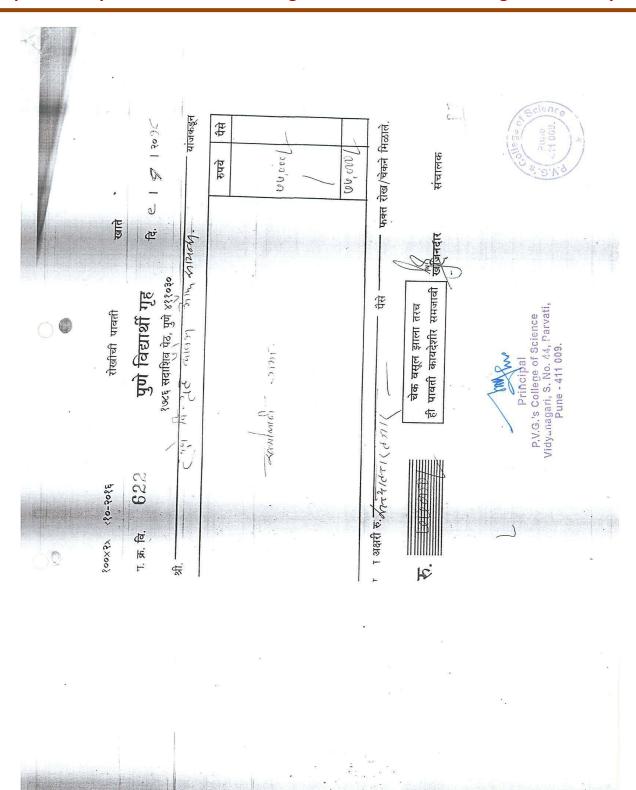

### List of Students received Scholarship (other than Government) 2017-18

| Sr.<br>No. | Name                            | Class              | Name of Scholarship                             | Tenure                           | Amount (Rs.)              | Document as proof                                             |
|------------|---------------------------------|--------------------|-------------------------------------------------|----------------------------------|---------------------------|---------------------------------------------------------------|
|            |                                 | New S              | Scholarship for current Y                       | ear                              |                           |                                                               |
| 1          | Shital Dnyanoba<br>Mahangare    | F.Y.B.Sc.<br>(CS)  | Lila Poonawalla Foundation                      | Every year<br>till<br>graduation | 40000                     | sanctioned<br>letter from<br>foundation,<br>passbook<br>xerox |
| 2          | Tejaswini Sakharam<br>Dhanawade | F.Y.B.Sc.<br>(CS)  | Lila Poonawalla Foundation                      | Every year<br>till<br>graduation | 30000                     | sanctioned<br>letter from<br>foundation,<br>passbook<br>xerox |
| 3          | Shamita Mahesh Korade           | F.Y.B.Sc.<br>(CS)  | Lila Poonawalla Foundation                      | Every year<br>till<br>graduation | 35000                     | certificate<br>from<br>foundation                             |
| 4          | Sanjana Suni Dimble             | F.Y. M.Sc.<br>(CS) | Lila Poonawalla Foundation                      | Every year<br>till<br>graduation | 30000                     | sanctioned<br>letter from<br>foundation,<br>passbook<br>xerox |
| 5          | Vaishnavi Satyavan<br>More      | F.Y.B.Sc.<br>(CS)  | Foundation of Academic<br>Excellence and Access | Every year<br>till<br>graduation | 26550                     | sanction letter<br>from<br>foundation,<br>cheque Xerox        |
| 6          | Sakshi Laxman Dagade            | F.Y.B.Sc.<br>(CS)  | Swadhar Foundation                              |                                  | 11000<br>+14000<br>=25000 | Passbook<br>Xerox                                             |
| 7          | Shrutika Shiv Ghatage           | F.Y.B.Sc.<br>(CS)  | Swadhar Foundation                              | Every year depending             | 11000<br>+14000<br>=25000 | cheque Xerox                                                  |
| 8          | Nilam Sukhdev Bergal            | S.Y.B.Sc.<br>(CS)  | Swadhar Foundation                              | on<br>performana                 | 11000                     | Passbook<br>Xerox                                             |
| 9          | Namrata Dnyanoba<br>Surwase     | S.Y.B.Sc.<br>(CS)  | Swadhar Foundation                              | ce of<br>student                 | 11000                     | Passbook<br>Xerox                                             |
| 10         | Sujata Vinayak Wakse            | S.Y.B.Sc.<br>(CS)  | Swadhar Foundation                              |                                  | 11000                     | Passbook<br>Xerox                                             |
| 11         | Burte Sayali Pramod             | S.Y.B.Sc.<br>(CS)  | Swadhar Foundation                              | P                                | 16500                     | Passbook<br>Xerox                                             |

#### (Continued...)

| Sr.<br>No. | Name                        | Class              | Name of Scholarship                                              | Tenure                          | Amount<br>(Rs.) | Document as proof                          |
|------------|-----------------------------|--------------------|------------------------------------------------------------------|---------------------------------|-----------------|--------------------------------------------|
| 12         | Rasika Shrikant<br>Ubale    | T.Y.B.Sc.<br>(CS)  | Swadhar Foundation                                               |                                 | 25000           | Passbook entry and cheque                  |
| 13         | Pallavi Arvind<br>Chaudhari | F.Y. M.Sc.<br>(CS) | Cybage Khushboo<br>Charitable Trust                              | Every year till post graduation | 30000           | Passbook<br>Xerox                          |
| Q          | Burte Sayali Pramod         | S.Y.B.Sc.<br>(CS)  | Pune Muncipal Corporation                                        | For current<br>year             | 10000           | Passbook<br>Xerox                          |
| 15         | Diksha Bapu<br>Mandale      | F.Y.B.Sc.<br>(CS)  |                                                                  | For current<br>year             | 7000            | Letter from                                |
| 16         | Akshada Ankush<br>Deshmukh  | T.Y.B.Sc.<br>(CS)  | Financial Aid for needy<br>Students from Pune<br>Vidyarthi Griha | For current<br>year             | 34000           | Sanstha, Entry<br>from Tally<br>Accounting |
| 17         | Shubham Vikas<br>Tipnis     | S.Y.M.Sc.<br>(CS)  | Trayeran erine                                                   | For current year                | 10000           | Software                                   |
|            | )                           | Continued S        | scholarship from last Aca                                        | ademic Years                    | •               |                                            |
| 18         | Burte Sayali Pramod         | S.Y.B.Sc.<br>(CS)  | Lila Poonawalla Foundation                                       | Every year till graduation      | 30000           | Passbook<br>Xerox                          |
| 19         | Nikita Nitin<br>Kosandar    | S.Y.M.Sc.<br>(CS)  | Lila Poonawalla Foundation                                       | Every year till graduation      | 40000           | Passbook<br>Xerox                          |
| 20         | Shweta Narayan<br>Barad     | S.Y.M.Sc.<br>(CS)  | Lila Poonawalla Foundation                                       | Every year till graduation      | 45000           | Passbook<br>Xerox                          |
| 21         | Pooja Mahadev<br>Gomane     |                    | Lila Poonawalla Foundation<br>Scholarship                        | Every year till graduation      | 30,000          | Passbook<br>Xerox                          |
| 22         | Sarita Haribhau<br>Sakhare  | T.Y.B.Sc.<br>(CS)  | Lila Poonawalla Foundation<br>Scholarship                        | Every year till graduation      | 30,000          | Passbook<br>Xerox                          |
| 23         | Sonal Rajendra<br>Limbore   |                    | Lila Poonawalla Foundation<br>Scholarship                        | Every year till graduation      | 20,000          | Passbook<br>Xerox                          |
|            |                             |                    | To                                                               | tal Amount (Rs.)                | 5,22,050        |                                            |