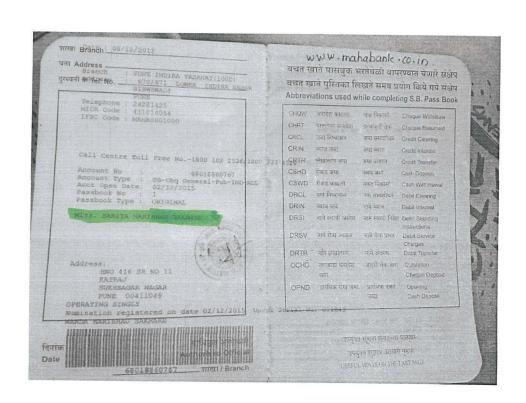

## 5.1.2 Average percentage of students benefited by scholarships, freeships, etc. provided by the institution besides government schemes during the last five years

|                                                                                   |                                                                                                                                       | y ,                  |                                         |                                             |                                                        |                                                                          |
|-----------------------------------------------------------------------------------|---------------------------------------------------------------------------------------------------------------------------------------|----------------------|-----------------------------------------|---------------------------------------------|--------------------------------------------------------|--------------------------------------------------------------------------|
| दिनांक<br>तारीख<br>Date                                                           | विवरण<br>b/i bat Ac विवरण<br>BY CASH-0553-8A Ariyed                                                                                   | T                    | चेक क्रमांक<br>चेक संख्या<br>Cheque No. | नामे रक्कम<br>निकासी राशि<br>Amt. Withdrawn | जमा स्वकम<br>जमा राशि<br>Amt. Deposited <sub>)()</sub> | शिल्लक<br>शेष 0.00<br>Balange                                            |
| *09-01-2018<br>09-02-2018<br>07-05-2018<br>02-06-2018<br>08-08-2018<br>18-08-2018 | NEFF-LILA POUNAWALLA<br>Int:07-12-2017/31-01-<br>Int:01-02-2018/30-04-<br>TO CASH<br>Int:01-05-2018/31-07-2<br>NEFT-LILA POUNAWALLA I | 2018<br>2018<br>2018 |                                         | 25,000.00                                   | 69.00<br>261.00<br>128.00<br>15,000.00                 | 30,500.00<br>30,569.00<br>30,830.00<br>5,830.00<br>5,958.00<br>20,958.00 |
|                                                                                   |                                                                                                                                       |                      |                                         |                                             |                                                        |                                                                          |
|                                                                                   | 2                                                                                                                                     |                      |                                         |                                             |                                                        |                                                                          |
| )                                                                                 |                                                                                                                                       | в 1                  | -                                       |                                             | B                                                      |                                                                          |
|                                                                                   |                                                                                                                                       |                      |                                         | 8                                           |                                                        | 2 2                                                                      |
| a a                                                                               |                                                                                                                                       |                      |                                         | 9<br>8 80                                   | ā                                                      |                                                                          |