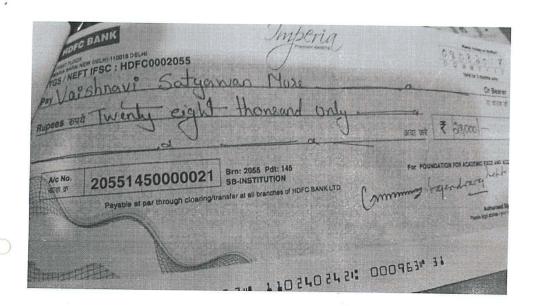

### List of Students received Scholarship (other than Government) 2017-18

| Sr.<br>No. | Name                            | Class              | Name of Scholarship                             | Tenure                           | Amount (Rs.)              | Document as proof                                             |
|------------|---------------------------------|--------------------|-------------------------------------------------|----------------------------------|---------------------------|---------------------------------------------------------------|
|            |                                 | New S              | Scholarship for current Y                       | ear                              |                           |                                                               |
| 1          | Shital Dnyanoba<br>Mahangare    | F.Y.B.Sc.<br>(CS)  | Lila Poonawalla Foundation                      | Every year<br>till<br>graduation | 40000                     | sanctioned<br>letter from<br>foundation,<br>passbook<br>xerox |
| 2          | Tejaswini Sakharam<br>Dhanawade | F.Y.B.Sc.<br>(CS)  | Lila Poonawalla Foundation                      | Every year<br>till<br>graduation | 30000                     | sanctioned<br>letter from<br>foundation,<br>passbook<br>xerox |
| 3          | Shamita Mahesh Korade           | F.Y.B.Sc.<br>(CS)  | Lila Poonawalla Foundation                      | Every year<br>till<br>graduation | 35000                     | certificate<br>from<br>foundation                             |
| 4          | Sanjana Suni Dimble             | F.Y. M.Sc.<br>(CS) | Lila Poonawalla Foundation                      | Every year<br>till<br>graduation | 30000                     | sanctioned<br>letter from<br>foundation,<br>passbook<br>xerox |
| 5          | Vaishnavi Satyavan<br>More      | F.Y.B.Sc.<br>(CS)  | Foundation of Academic<br>Excellence and Access | Every year<br>till<br>graduation | 26550                     | sanction letter<br>from<br>foundation,<br>cheque Xerox        |
| 6          | Sakshi Laxman Dagade            | F.Y.B.Sc.<br>(CS)  | Swadhar Foundation                              |                                  | 11000<br>+14000<br>=25000 | Passbook<br>Xerox                                             |
| 7          | Shrutika Shiv Ghatage           | F.Y.B.Sc.<br>(CS)  | Swadhar Foundation                              | Every year depending             | 11000<br>+14000<br>=25000 | cheque Xerox                                                  |
| 8          | Nilam Sukhdev Bergal            | S.Y.B.Sc.<br>(CS)  | Swadhar Foundation                              | on<br>performana                 | 11000                     | Passbook<br>Xerox                                             |
| 9          | Namrata Dnyanoba<br>Surwase     | S.Y.B.Sc.<br>(CS)  | Swadhar Foundation                              | ce of<br>student                 | 11000                     | Passbook<br>Xerox                                             |
| 10         | Sujata Vinayak Wakse            | S.Y.B.Sc.<br>(CS)  | Swadhar Foundation                              |                                  | 11000                     | Passbook<br>Xerox                                             |
| 11         | Burte Sayali Pramod             | S.Y.B.Sc.<br>(CS)  | Swadhar Foundation                              | P                                | 16500                     | Passbook<br>Xerox                                             |

# Foundation for Academic Excellence & Access (FAEA)

28 Jun 18

To, In-charge Principal (CC#201716940) P.V.G.s. College Pune 44 Vidyanagri, Parvati Pune- 111009 Maharashtra Mobil-/Tel: 02024221484 02024227484 Reference: 12908 Name - More Valshe vi Satyavan Confirmation Code - 201716940 Course Name -B.Sc (Computer Science) Course Year - I