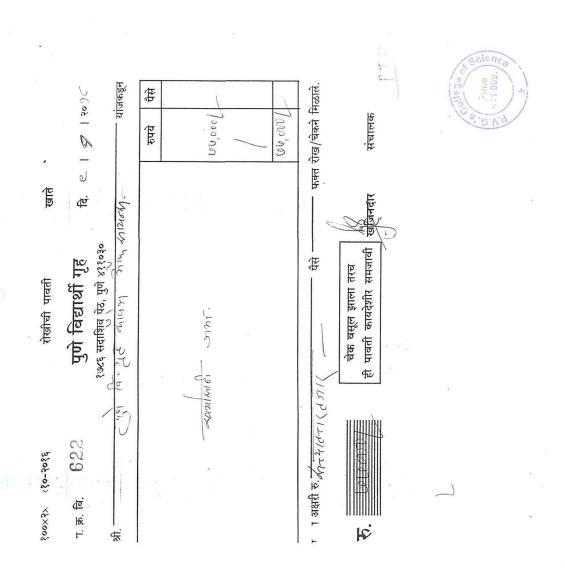

## 5.1.2 Average percentage of students benefited by scholarships, freeships, etc. provided by the institution besides government schemes during the last five years

|                                                                                   |                                                                                                                                       | y ,                  |                                         |                                             |                                                        |                                                                          |
|-----------------------------------------------------------------------------------|---------------------------------------------------------------------------------------------------------------------------------------|----------------------|-----------------------------------------|---------------------------------------------|--------------------------------------------------------|--------------------------------------------------------------------------|
| दिनांक<br>तारीख<br>Date                                                           | विवरण<br>b/i bat Ac विवरण<br>BY CASH-0553-8A Ariyed                                                                                   | T                    | चेक क्रमांक<br>चेक संख्या<br>Cheque No. | नामे रक्कम<br>निकासी राशि<br>Amt. Withdrawn | जमा स्वकम<br>जमा राशि<br>Amt. Deposited <sub>)()</sub> | शिल्लक<br>शेष 0.00<br>Balange                                            |
| *09-01-2018<br>09-02-2018<br>07-05-2018<br>02-06-2018<br>08-08-2018<br>18-08-2018 | NEFF-LILA POUNAWALLA<br>Int:07-12-2017/31-01-<br>Int:01-02-2018/30-04-<br>TO CASH<br>Int:01-05-2018/31-07-2<br>NEFT-LILA POUNAWALLA I | 2018<br>2018<br>2018 |                                         | 25,000.00                                   | 69.00<br>261.00<br>128.00<br>15,000.00                 | 30,500.00<br>30,569.00<br>30,830.00<br>5,830.00<br>5,958.00<br>20,958.00 |
|                                                                                   |                                                                                                                                       |                      |                                         |                                             |                                                        |                                                                          |
|                                                                                   | 2                                                                                                                                     |                      |                                         |                                             |                                                        |                                                                          |
| )                                                                                 |                                                                                                                                       | в 1                  | -                                       |                                             | B                                                      |                                                                          |
|                                                                                   |                                                                                                                                       |                      |                                         | 8                                           |                                                        | 2 2                                                                      |
| a a                                                                               |                                                                                                                                       |                      |                                         | 9<br>8 80                                   | ā                                                      |                                                                          |