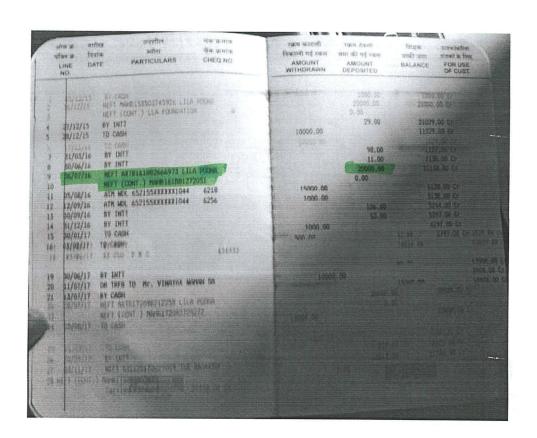

### 5.1.2 Average percentage of students benefited by scholarships, freeships, etc. provided by the institution besides government schemes during the last five years