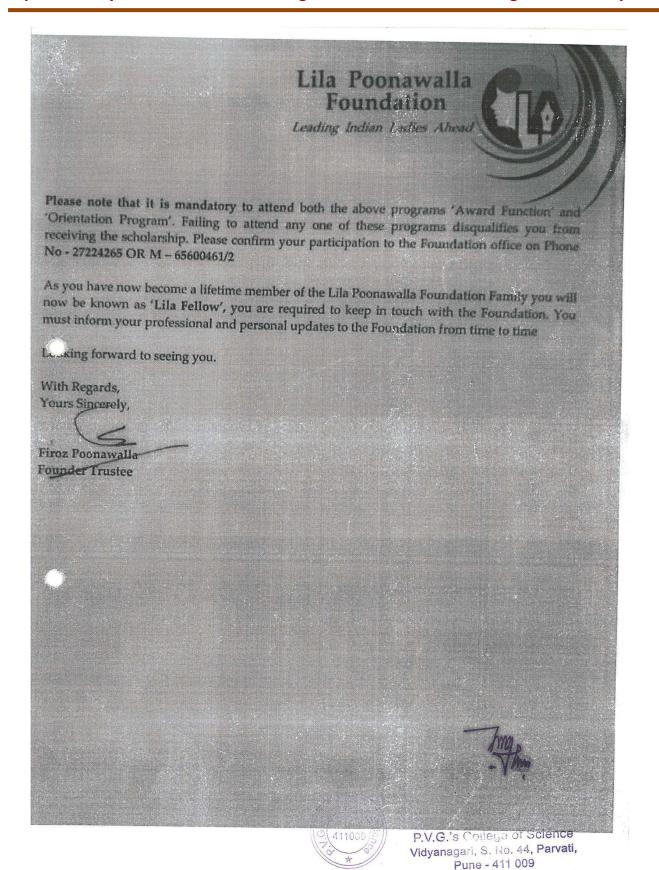

You will get the scholarship amount only after the 'Orientation Program'.

Kindly note that, the continuation of your scholarship is subject to you fulfilling the terms &

We are also pleased to introduce Goodera, our technology partner. Goodera's team will get in touch with you and train you for using their technology platform, p3. You will be required to upload your academic and training related updates on the platform as and when required.

Looking forward to seeing you.

With Regards, Yours Sincere

Firoz Poonawalla Founder Frustee

P.V.G.'s College of Science Vidyanagari, S. No. 44, Parvati,

Registered under the Bombay Public Charitable Trust Act 1950. Regn. No. E-2133 (Pune)