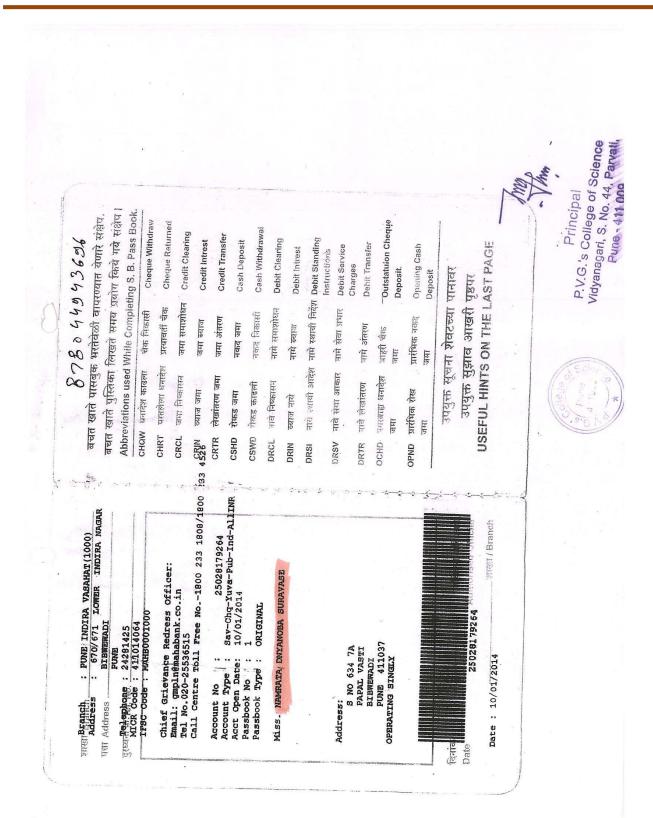

### List of Students received Scholarship (other than Government) 2017-18

| Sr.<br>No. | Name                            | Class              | Name of Scholarship                             | Tenure                           | Amount (Rs.)              | Document as proof                                             |
|------------|---------------------------------|--------------------|-------------------------------------------------|----------------------------------|---------------------------|---------------------------------------------------------------|
|            |                                 | New S              | Scholarship for current Y                       | ear                              |                           |                                                               |
| 1          | Shital Dnyanoba<br>Mahangare    | F.Y.B.Sc.<br>(CS)  | Lila Poonawalla Foundation                      | Every year<br>till<br>graduation | 40000                     | sanctioned<br>letter from<br>foundation,<br>passbook<br>xerox |
| 2          | Tejaswini Sakharam<br>Dhanawade | F.Y.B.Sc.<br>(CS)  | Lila Poonawalla Foundation                      | Every year<br>till<br>graduation | 30000                     | sanctioned<br>letter from<br>foundation,<br>passbook<br>xerox |
| 3          | Shamita Mahesh Korade           | F.Y.B.Sc.<br>(CS)  | Lila Poonawalla Foundation                      | Every year<br>till<br>graduation | 35000                     | certificate<br>from<br>foundation                             |
| 4          | Sanjana Suni Dimble             | F.Y. M.Sc.<br>(CS) | Lila Poonawalla Foundation                      | Every year<br>till<br>graduation | 30000                     | sanctioned<br>letter from<br>foundation,<br>passbook<br>xerox |
| 5          | Vaishnavi Satyavan<br>More      | F.Y.B.Sc.<br>(CS)  | Foundation of Academic<br>Excellence and Access | Every year<br>till<br>graduation | 26550                     | sanction letter<br>from<br>foundation,<br>cheque Xerox        |
| 6          | Sakshi Laxman Dagade            | F.Y.B.Sc.<br>(CS)  | Swadhar Foundation                              |                                  | 11000<br>+14000<br>=25000 | Passbook<br>Xerox                                             |
| 7          | Shrutika Shiv Ghatage           | F.Y.B.Sc.<br>(CS)  | Swadhar Foundation                              | Every year depending             | 11000<br>+14000<br>=25000 | cheque Xerox                                                  |
| 8          | Nilam Sukhdev Bergal            | S.Y.B.Sc.<br>(CS)  | Swadhar Foundation                              | on<br>performana                 | 11000                     | Passbook<br>Xerox                                             |
| 9          | Namrata Dnyanoba<br>Surwase     | S.Y.B.Sc.<br>(CS)  | Swadhar Foundation                              | ce of<br>student                 | 11000                     | Passbook<br>Xerox                                             |
| 10         | Sujata Vinayak Wakse            | S.Y.B.Sc.<br>(CS)  | Swadhar Foundation                              |                                  | 11000                     | Passbook<br>Xerox                                             |
| 11         | Burte Sayali Pramod             | S.Y.B.Sc.<br>(CS)  | Swadhar Foundation                              | P                                | 16500                     | Passbook<br>Xerox                                             |

#### (Continued...)

| Sr.<br>No. | Name                        | Class              | Name of Scholarship                                              | Tenure                          | Amount<br>(Rs.) | Document as proof                          |
|------------|-----------------------------|--------------------|------------------------------------------------------------------|---------------------------------|-----------------|--------------------------------------------|
| 12         | Rasika Shrikant<br>Ubale    | T.Y.B.Sc.<br>(CS)  | Swadhar Foundation                                               |                                 | 25000           | Passbook entry and cheque                  |
| 13         | Pallavi Arvind<br>Chaudhari | F.Y. M.Sc.<br>(CS) | Cybage Khushboo<br>Charitable Trust                              | Every year till post graduation | 30000           | Passbook<br>Xerox                          |
| Q          | Burte Sayali Pramod         | S.Y.B.Sc.<br>(CS)  | Pune Muncipal Corporation                                        | For current<br>year             | 10000           | Passbook<br>Xerox                          |
| 15         | Diksha Bapu<br>Mandale      | F.Y.B.Sc.<br>(CS)  |                                                                  | For current<br>year             | 7000            | Letter from                                |
| 16         | Akshada Ankush<br>Deshmukh  | T.Y.B.Sc.<br>(CS)  | Financial Aid for needy<br>Students from Pune<br>Vidyarthi Griha | For current<br>year             | 34000           | Sanstha, Entry<br>from Tally<br>Accounting |
| 17         | Shubham Vikas<br>Tipnis     | S.Y.M.Sc.<br>(CS)  | Trayeran erine                                                   | For current year                | 10000           | Software                                   |
|            | )                           | Continued S        | scholarship from last Aca                                        | ademic Years                    | •               |                                            |
| 18         | Burte Sayali Pramod         | S.Y.B.Sc.<br>(CS)  | Lila Poonawalla Foundation                                       | Every year till graduation      | 30000           | Passbook<br>Xerox                          |
| 19         | Nikita Nitin<br>Kosandar    | S.Y.M.Sc.<br>(CS)  | Lila Poonawalla Foundation                                       | Every year till graduation      | 40000           | Passbook<br>Xerox                          |
| 20         | Shweta Narayan<br>Barad     | S.Y.M.Sc.<br>(CS)  | Lila Poonawalla Foundation                                       | Every year till graduation      | 45000           | Passbook<br>Xerox                          |
| 21         | Pooja Mahadev<br>Gomane     |                    | Lila Poonawalla Foundation<br>Scholarship                        | Every year till graduation      | 30,000          | Passbook<br>Xerox                          |
| 22         | Sarita Haribhau<br>Sakhare  | T.Y.B.Sc.<br>(CS)  | Lila Poonawalla Foundation<br>Scholarship                        | Every year till graduation      | 30,000          | Passbook<br>Xerox                          |
| 23         | Sonal Rajendra<br>Limbore   |                    | Lila Poonawalla Foundation<br>Scholarship                        | Every year till graduation      | 20,000          | Passbook<br>Xerox                          |
|            |                             |                    | To                                                               | tal Amount (Rs.)                | 5,22,050        |                                            |