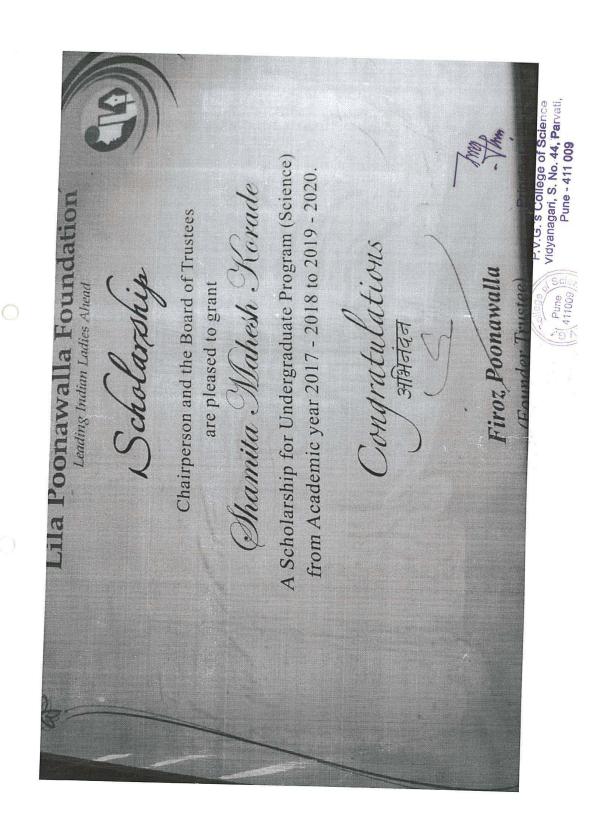

### List of Students received Scholarship (other than Government) 2017-18

| Sr.<br>No. | Name                            | Class              | Name of Scholarship                             | Tenure                           | Amount (Rs.)              | Document as proof                                             |
|------------|---------------------------------|--------------------|-------------------------------------------------|----------------------------------|---------------------------|---------------------------------------------------------------|
|            |                                 | New S              | Scholarship for current Y                       | ear                              |                           |                                                               |
| 1          | Shital Dnyanoba<br>Mahangare    | F.Y.B.Sc.<br>(CS)  | Lila Poonawalla Foundation                      | Every year<br>till<br>graduation | 40000                     | sanctioned<br>letter from<br>foundation,<br>passbook<br>xerox |
| 2          | Tejaswini Sakharam<br>Dhanawade | F.Y.B.Sc.<br>(CS)  | Lila Poonawalla Foundation                      | Every year<br>till<br>graduation | 30000                     | sanctioned<br>letter from<br>foundation,<br>passbook<br>xerox |
| 3          | Shamita Mahesh Korade           | F.Y.B.Sc.<br>(CS)  | Lila Poonawalla Foundation                      | Every year<br>till<br>graduation | 35000                     | certificate<br>from<br>foundation                             |
| 4          | Sanjana Suni Dimble             | F.Y. M.Sc.<br>(CS) | Lila Poonawalla Foundation                      | Every year<br>till<br>graduation | 30000                     | sanctioned<br>letter from<br>foundation,<br>passbook<br>xerox |
| 5          | Vaishnavi Satyavan<br>More      | F.Y.B.Sc.<br>(CS)  | Foundation of Academic<br>Excellence and Access | Every year<br>till<br>graduation | 26550                     | sanction letter<br>from<br>foundation,<br>cheque Xerox        |
| 6          | Sakshi Laxman Dagade            | F.Y.B.Sc.<br>(CS)  | Swadhar Foundation                              |                                  | 11000<br>+14000<br>=25000 | Passbook<br>Xerox                                             |
| 7          | Shrutika Shiv Ghatage           | F.Y.B.Sc.<br>(CS)  | Swadhar Foundation                              | Every year depending             | 11000<br>+14000<br>=25000 | cheque Xerox                                                  |
| 8          | Nilam Sukhdev Bergal            | S.Y.B.Sc.<br>(CS)  | Swadhar Foundation                              | on<br>performana                 | 11000                     | Passbook<br>Xerox                                             |
| 9          | Namrata Dnyanoba<br>Surwase     | S.Y.B.Sc.<br>(CS)  | Swadhar Foundation                              | ce of<br>student                 | 11000                     | Passbook<br>Xerox                                             |
| 10         | Sujata Vinayak Wakse            | S.Y.B.Sc.<br>(CS)  | Swadhar Foundation                              |                                  | 11000                     | Passbook<br>Xerox                                             |
| 11         | Burte Sayali Pramod             | S.Y.B.Sc.<br>(CS)  | Swadhar Foundation                              | P                                | 16500                     | Passbook<br>Xerox                                             |