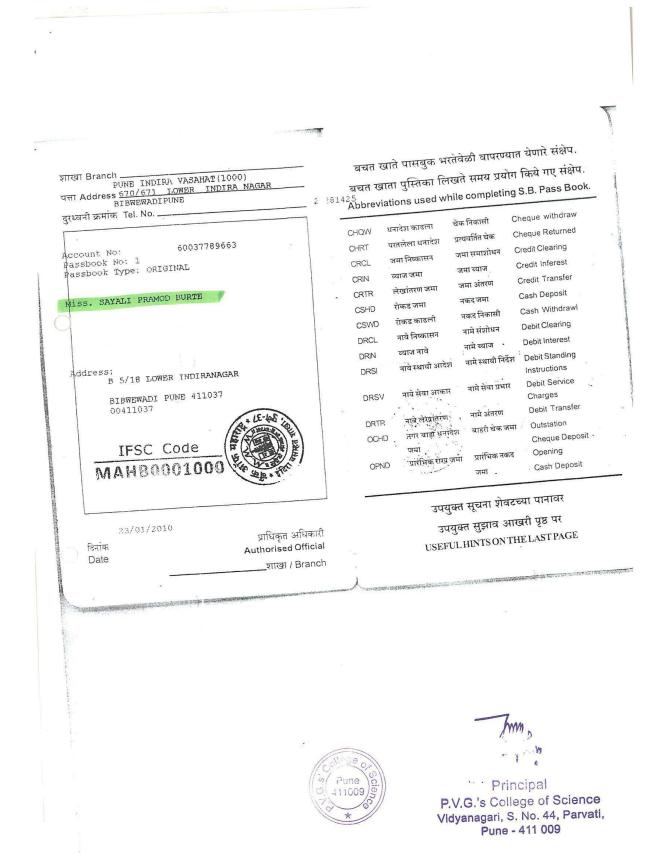

### List of Students received Scholarship (other than Government) 2017-18

| Sr.<br>No. | Name                            | Class              | Name of Scholarship                             | Tenure                           | Amount (Rs.)              | Document as proof                                             |
|------------|---------------------------------|--------------------|-------------------------------------------------|----------------------------------|---------------------------|---------------------------------------------------------------|
|            |                                 | New S              | Scholarship for current Y                       | ear                              |                           |                                                               |
| 1          | Shital Dnyanoba<br>Mahangare    | F.Y.B.Sc.<br>(CS)  | Lila Poonawalla Foundation                      | Every year<br>till<br>graduation | 40000                     | sanctioned<br>letter from<br>foundation,<br>passbook<br>xerox |
| 2          | Tejaswini Sakharam<br>Dhanawade | F.Y.B.Sc.<br>(CS)  | Lila Poonawalla Foundation                      | Every year<br>till<br>graduation | 30000                     | sanctioned<br>letter from<br>foundation,<br>passbook<br>xerox |
| 3          | Shamita Mahesh Korade           | F.Y.B.Sc.<br>(CS)  | Lila Poonawalla Foundation                      | Every year<br>till<br>graduation | 35000                     | certificate<br>from<br>foundation                             |
| 4          | Sanjana Suni Dimble             | F.Y. M.Sc.<br>(CS) | Lila Poonawalla Foundation                      | Every year<br>till<br>graduation | 30000                     | sanctioned<br>letter from<br>foundation,<br>passbook<br>xerox |
| 5          | Vaishnavi Satyavan<br>More      | F.Y.B.Sc.<br>(CS)  | Foundation of Academic<br>Excellence and Access | Every year<br>till<br>graduation | 26550                     | sanction letter<br>from<br>foundation,<br>cheque Xerox        |
| 6          | Sakshi Laxman Dagade            | F.Y.B.Sc.<br>(CS)  | Swadhar Foundation                              |                                  | 11000<br>+14000<br>=25000 | Passbook<br>Xerox                                             |
| 7          | Shrutika Shiv Ghatage           | F.Y.B.Sc.<br>(CS)  | Swadhar Foundation                              | Every year depending             | 11000<br>+14000<br>=25000 | cheque Xerox                                                  |
| 8          | Nilam Sukhdev Bergal            | S.Y.B.Sc.<br>(CS)  | Swadhar Foundation                              | on<br>performana                 | 11000                     | Passbook<br>Xerox                                             |
| 9          | Namrata Dnyanoba<br>Surwase     | S.Y.B.Sc.<br>(CS)  | Swadhar Foundation                              | ce of<br>student                 | 11000                     | Passbook<br>Xerox                                             |
| 10         | Sujata Vinayak Wakse            | S.Y.B.Sc.<br>(CS)  | Swadhar Foundation                              |                                  | 11000                     | Passbook<br>Xerox                                             |
| 11         | Burte Sayali Pramod             | S.Y.B.Sc.<br>(CS)  | Swadhar Foundation                              | P                                | 16500                     | Passbook<br>Xerox                                             |

#### (Continued...)

| Sr.<br>No. | Name                        | Class              | Name of Scholarship                                              | Tenure                          | Amount<br>(Rs.) | Document as proof                          |
|------------|-----------------------------|--------------------|------------------------------------------------------------------|---------------------------------|-----------------|--------------------------------------------|
| 12         | Rasika Shrikant<br>Ubale    | T.Y.B.Sc.<br>(CS)  | Swadhar Foundation                                               |                                 | 25000           | Passbook entry and cheque                  |
| 13         | Pallavi Arvind<br>Chaudhari | F.Y. M.Sc.<br>(CS) | Cybage Khushboo<br>Charitable Trust                              | Every year till post graduation | 30000           | Passbook<br>Xerox                          |
| Q          | Burte Sayali Pramod         | S.Y.B.Sc.<br>(CS)  | Pune Muncipal Corporation                                        | For current<br>year             | 10000           | Passbook<br>Xerox                          |
| 15         | Diksha Bapu<br>Mandale      | F.Y.B.Sc.<br>(CS)  |                                                                  | For current<br>year             | 7000            | Letter from                                |
| 16         | Akshada Ankush<br>Deshmukh  | T.Y.B.Sc.<br>(CS)  | Financial Aid for needy<br>Students from Pune<br>Vidyarthi Griha | For current<br>year             | 34000           | Sanstha, Entry<br>from Tally<br>Accounting |
| 17         | Shubham Vikas<br>Tipnis     | S.Y.M.Sc.<br>(CS)  | Trayeran erine                                                   | For current year                | 10000           | Software                                   |
|            | )                           | Continued S        | scholarship from last Aca                                        | ademic Years                    | •               |                                            |
| 18         | Burte Sayali Pramod         | S.Y.B.Sc.<br>(CS)  | Lila Poonawalla Foundation                                       | Every year till graduation      | 30000           | Passbook<br>Xerox                          |
| 19         | Nikita Nitin<br>Kosandar    | S.Y.M.Sc.<br>(CS)  | Lila Poonawalla Foundation                                       | Every year till graduation      | 40000           | Passbook<br>Xerox                          |
| 20         | Shweta Narayan<br>Barad     | S.Y.M.Sc.<br>(CS)  | Lila Poonawalla Foundation                                       | Every year till graduation      | 45000           | Passbook<br>Xerox                          |
| 21         | Pooja Mahadev<br>Gomane     |                    | Lila Poonawalla Foundation<br>Scholarship                        | Every year till graduation      | 30,000          | Passbook<br>Xerox                          |
| 22         | Sarita Haribhau<br>Sakhare  | T.Y.B.Sc.<br>(CS)  | Lila Poonawalla Foundation<br>Scholarship                        | Every year till graduation      | 30,000          | Passbook<br>Xerox                          |
| 23         | Sonal Rajendra<br>Limbore   |                    | Lila Poonawalla Foundation<br>Scholarship                        | Every year till graduation      | 20,000          | Passbook<br>Xerox                          |
|            |                             |                    | To                                                               | tal Amount (Rs.)                | 5,22,050        |                                            |