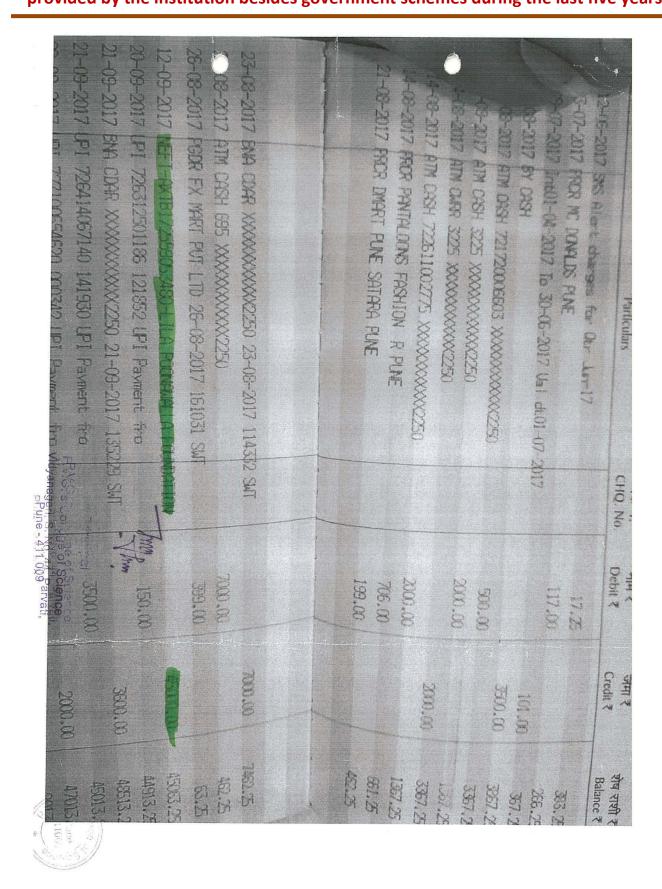

Sub: Award of Scholarship

Congratulations, Welcome to Lila Poonawalla Foundation Family!!!

You have been selected for the Lila Poonawalla Foundation scholarship from the academic year 2017 onwards. You will be receiving the scholarship amount Rs.30,000/-per year till your course gets completed, subject to condition attached.

You will get the scholarship amount only after the 'Orientation Program'.

Kindly note that, the continuation of your scholarship is subject to you fulfilling the terms &

We are also pleased to introduce Goodera, our technology partner. Goodera's team will get in touch with you and train you for using their technology platform, p3. You will be required to upload your academic and training related updates on the platform as and when required.