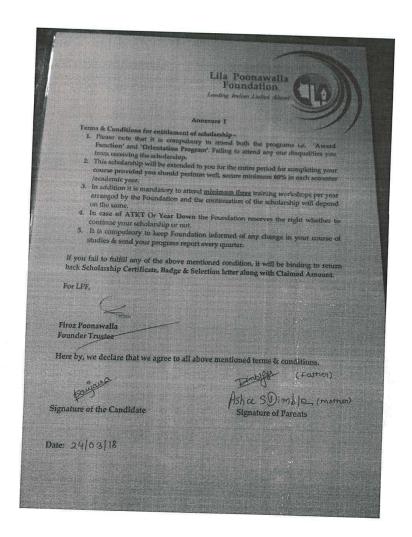

Sub: Award of Scholarship

Congratulations, Welcome to Lila Poonawalla Foundation Family!!!

You have been selected for the Lila Poonawalla Foundation scholarship from the academic year 2017 onwards. You will be receiving the scholarship amount Rs.30,000/-per year till your course gets completed, subject to condition attached.

You will get the scholarship amount only after the 'Orientation Program'.

Kindly note that, the continuation of your scholarship is subject to you fulfilling the terms &

We are also pleased to introduce Goodera, our technology partner. Goodera's team will get in touch with you and train you for using their technology platform, p3. You will be required to upload your academic and training related updates on the platform as and when required.

Looking forward to seeing you.

With Regards, Yours Sincere

Firoz Poonawalla Founder Frustee

P.V.G.'s College of Science Vidyanagari, S. No. 44, Parvati,

Registered under the Bombay Public Charitable Trust Act 1950. Regn. No. E-2133 (Pune)