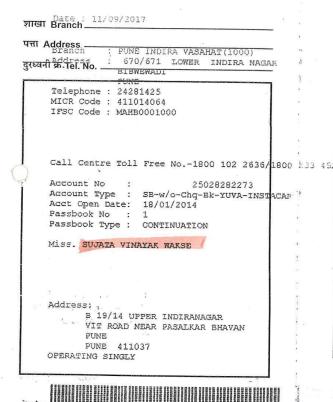

### List of Students received Scholarship (other than Government) 2017-18

| Sr.<br>No. | Name                            | Class              | Name of Scholarship                             | Tenure                           | Amount (Rs.)              | Document as proof                                             |
|------------|---------------------------------|--------------------|-------------------------------------------------|----------------------------------|---------------------------|---------------------------------------------------------------|
|            |                                 | New S              | Scholarship for current Y                       | ear                              |                           |                                                               |
| 1          | Shital Dnyanoba<br>Mahangare    | F.Y.B.Sc.<br>(CS)  | Lila Poonawalla Foundation                      | Every year<br>till<br>graduation | 40000                     | sanctioned<br>letter from<br>foundation,<br>passbook<br>xerox |
| 2          | Tejaswini Sakharam<br>Dhanawade | F.Y.B.Sc.<br>(CS)  | Lila Poonawalla Foundation                      | Every year<br>till<br>graduation | 30000                     | sanctioned<br>letter from<br>foundation,<br>passbook<br>xerox |
| 3          | Shamita Mahesh Korade           | F.Y.B.Sc.<br>(CS)  | Lila Poonawalla Foundation                      | Every year<br>till<br>graduation | 35000                     | certificate<br>from<br>foundation                             |
| 4          | Sanjana Suni Dimble             | F.Y. M.Sc.<br>(CS) | Lila Poonawalla Foundation                      | Every year<br>till<br>graduation | 30000                     | sanctioned<br>letter from<br>foundation,<br>passbook<br>xerox |
| 5          | Vaishnavi Satyavan<br>More      | F.Y.B.Sc.<br>(CS)  | Foundation of Academic<br>Excellence and Access | Every year<br>till<br>graduation | 26550                     | sanction letter<br>from<br>foundation,<br>cheque Xerox        |
| 6          | Sakshi Laxman Dagade            | F.Y.B.Sc.<br>(CS)  | Swadhar Foundation                              |                                  | 11000<br>+14000<br>=25000 | Passbook<br>Xerox                                             |
| 7          | Shrutika Shiv Ghatage           | F.Y.B.Sc.<br>(CS)  | Swadhar Foundation                              | Every year depending             | 11000<br>+14000<br>=25000 | cheque Xerox                                                  |
| 8          | Nilam Sukhdev Bergal            | S.Y.B.Sc.<br>(CS)  | Swadhar Foundation                              | on<br>performana                 | 11000                     | Passbook<br>Xerox                                             |
| 9          | Namrata Dnyanoba<br>Surwase     | S.Y.B.Sc.<br>(CS)  | Swadhar Foundation                              | ce of<br>student                 | 11000                     | Passbook<br>Xerox                                             |
| 10         | Sujata Vinayak Wakse            | S.Y.B.Sc.<br>(CS)  | Swadhar Foundation                              |                                  | 11000                     | Passbook<br>Xerox                                             |
| 11         | Burte Sayali Pramod             | S.Y.B.Sc.<br>(CS)  | Swadhar Foundation                              | P                                | 16500                     | Passbook<br>Xerox                                             |