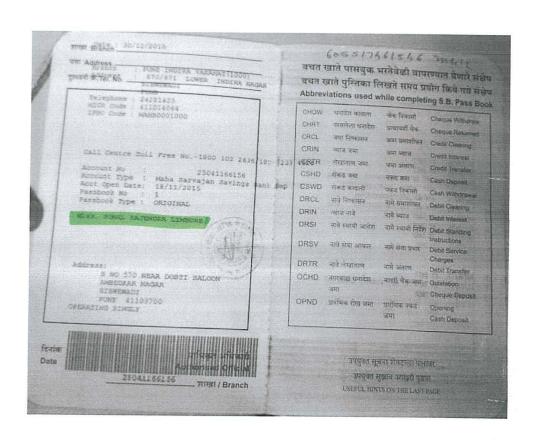

### 5.1.2 Average percentage of students benefited by scholarships, freeships, etc. provided by the institution besides government schemes during the last five years

7 (Pana 00 411009 8)