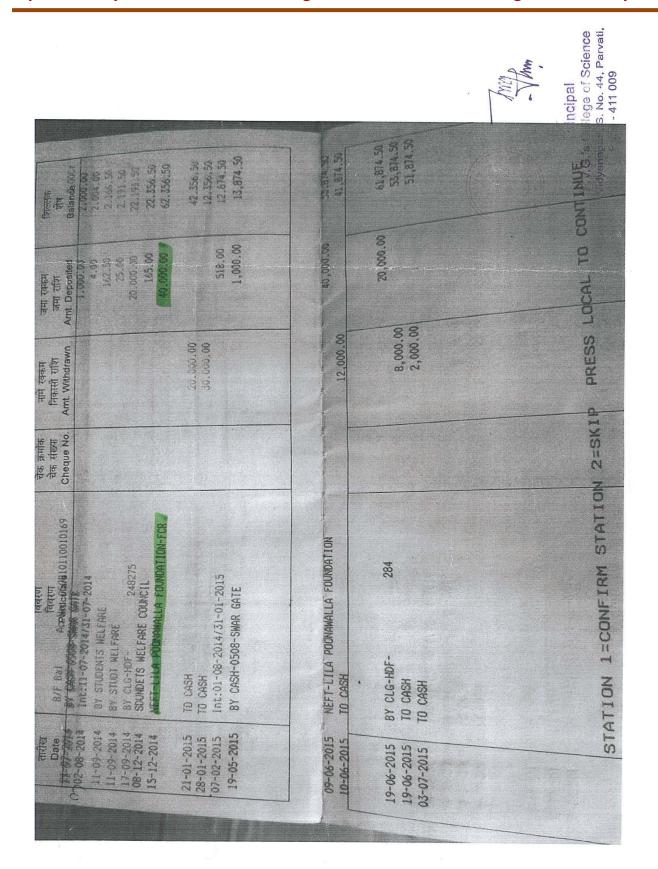

## 5.1.2 Average percentage of students benefited by scholarships, freeships, etc. provided by the institution besides government schemes during the last five years

|                                                                                   |                                                                                                                                       | y ,                  |                                         |                                             |                                                        |                                                                          |
|-----------------------------------------------------------------------------------|---------------------------------------------------------------------------------------------------------------------------------------|----------------------|-----------------------------------------|---------------------------------------------|--------------------------------------------------------|--------------------------------------------------------------------------|
| दिनांक<br>तारीख<br>Date                                                           | विवरण<br>b/i bat Ac विवरण<br>BY CASH-0553-8A Ariyed                                                                                   | T                    | चेक क्रमांक<br>चेक संख्या<br>Cheque No. | नामे रक्कम<br>निकासी राशि<br>Amt. Withdrawn | जमा स्वकम<br>जमा राशि<br>Amt. Deposited <sub>)()</sub> | शिल्लक<br>शेष 0.00<br>Balange                                            |
| *09-01-2018<br>09-02-2018<br>07-05-2018<br>02-06-2018<br>08-08-2018<br>18-08-2018 | NEFF-LILA POUNAWALLA<br>Int:07-12-2017/31-01-<br>Int:01-02-2018/30-04-<br>TO CASH<br>Int:01-05-2018/31-07-2<br>NEFT-LILA POUNAWALLA I | 2018<br>2018<br>2018 |                                         | 25,000.00                                   | 69.00<br>261.00<br>128.00<br>15,000.00                 | 30,500.00<br>30,569.00<br>30,830.00<br>5,830.00<br>5,958.00<br>20,958.00 |
|                                                                                   |                                                                                                                                       |                      |                                         |                                             |                                                        |                                                                          |
|                                                                                   | 2                                                                                                                                     |                      |                                         |                                             |                                                        |                                                                          |
| )                                                                                 |                                                                                                                                       | в 1                  | -                                       |                                             | B                                                      |                                                                          |
|                                                                                   |                                                                                                                                       |                      |                                         | 8                                           |                                                        | 2 2                                                                      |
| a a                                                                               |                                                                                                                                       |                      |                                         | 9<br>8 80                                   | ā                                                      |                                                                          |