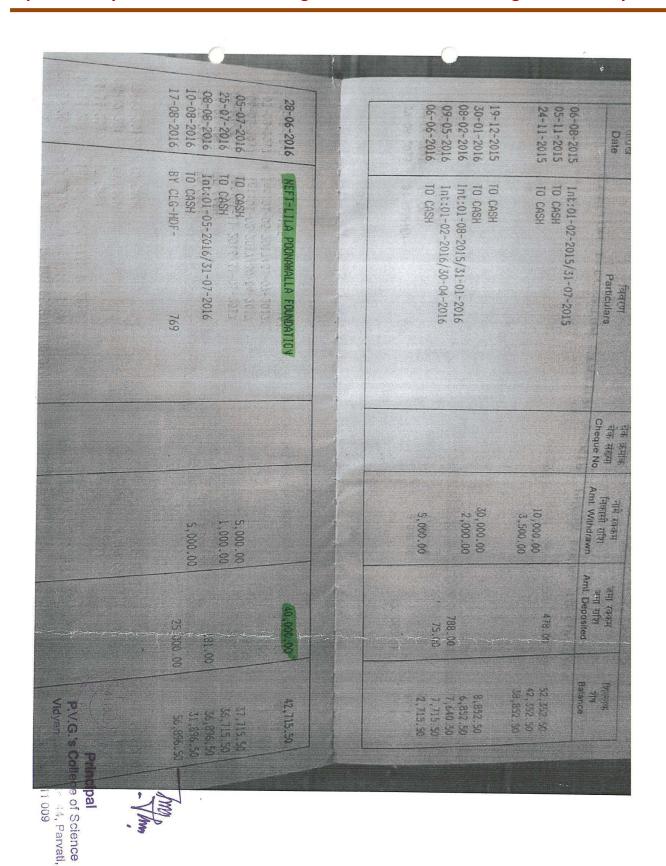

## 5.1.2 Average percentage of students benefited by scholarships, freeships, etc. provided by the institution besides government schemes during the last five years

|                                                                                   |                                                                                                                                       | y ,                  |                                         |                                             |                                                        |                                                                          |
|-----------------------------------------------------------------------------------|---------------------------------------------------------------------------------------------------------------------------------------|----------------------|-----------------------------------------|---------------------------------------------|--------------------------------------------------------|--------------------------------------------------------------------------|
| दिनांक<br>तारीख<br>Date                                                           | विवरण<br>b/i bat Ac विवरण<br>BY CASH-0553-8A Ariyed                                                                                   | T                    | चेक क्रमांक<br>चेक संख्या<br>Cheque No. | नामे रक्कम<br>निकासी राशि<br>Amt. Withdrawn | जमा स्वकम<br>जमा राशि<br>Amt. Deposited <sub>)()</sub> | शिल्लक<br>शेष 0.00<br>Balange                                            |
| *09-01-2018<br>09-02-2018<br>07-05-2018<br>02-06-2018<br>08-08-2018<br>18-08-2018 | NEFF-LILA POUNAWALLA<br>Int:07-12-2017/31-01-<br>Int:01-02-2018/30-04-<br>TO CASH<br>Int:01-05-2018/31-07-2<br>NEFT-LILA POUNAWALLA I | 2018<br>2018<br>2018 |                                         | 25,000.00                                   | 69.00<br>261.00<br>128.00<br>15,000.00                 | 30,500.00<br>30,569.00<br>30,830.00<br>5,830.00<br>5,958.00<br>20,958.00 |
|                                                                                   |                                                                                                                                       |                      |                                         |                                             |                                                        |                                                                          |
|                                                                                   | 2                                                                                                                                     |                      |                                         |                                             |                                                        |                                                                          |
| )                                                                                 |                                                                                                                                       | в 1                  | -                                       |                                             | B                                                      |                                                                          |
|                                                                                   |                                                                                                                                       |                      |                                         | 8                                           |                                                        | 2 2                                                                      |
| a a                                                                               |                                                                                                                                       |                      |                                         | 9<br>8 80                                   | ā                                                      |                                                                          |