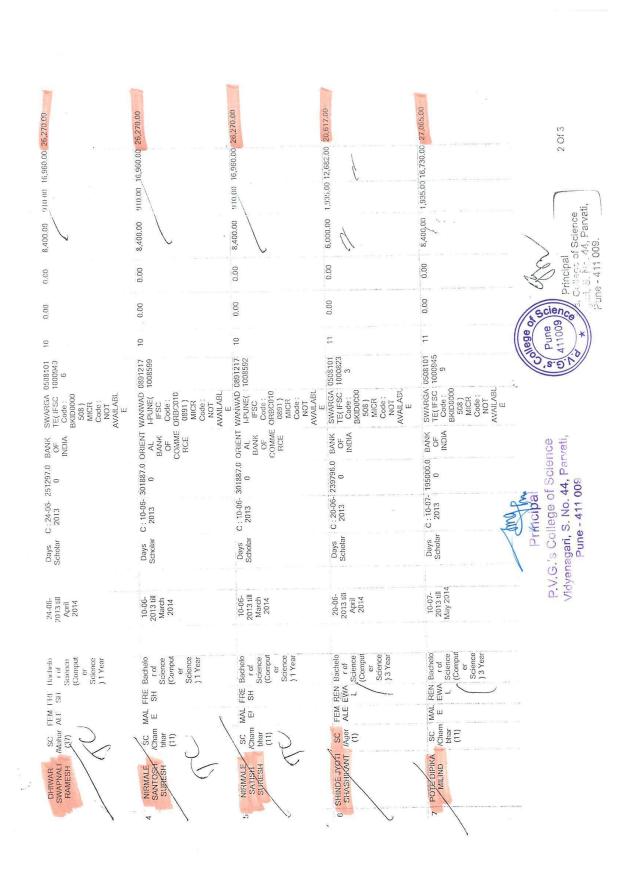

| 10.001.01                          | the costs            | or rivent          | CINA     | 1000                     | Nan                                                                                      | re of Parent Institu                  | tion/ Oody! 5.     | inatha      |                           |                    | Mahata      | that User 1                         | D Add                                 | ette and Co                               | nlact details                        | of College             | Ba Ba                               | Renewal S<br>nk Natse    | Back B          | ant Name                              |                          |                                         |                          | Wired No.  | eth                                     | r Gunnent                                                            | Financi       | al Maior     | Transferre                              |           |                                   |          | -           |
|------------------------------------|----------------------|--------------------|----------|--------------------------|------------------------------------------------------------------------------------------|---------------------------------------|--------------------|-------------|---------------------------|--------------------|-------------|-------------------------------------|---------------------------------------|-------------------------------------------|--------------------------------------|------------------------|-------------------------------------|--------------------------|-----------------|---------------------------------------|--------------------------|-----------------------------------------|--------------------------|------------|-----------------------------------------|----------------------------------------------------------------------|---------------|--------------|-----------------------------------------|-----------|-----------------------------------|----------|-------------|
| ∧ v dv                             | College at           | Science, Pa        | n4 0     |                          |                                                                                          | Pune Watya                            | ar 0-14            |             |                           |                    | CKPI        | CK.PUND14922 44 Vid                 |                                       |                                           | nd), Puny At<br>121484 / 2422        | 1009, Contact<br>27404 | GENT                                | CENTRAL BANK<br>OF INDIA |                 | PUNC, British Code                    |                          | t No.                                   |                          | Match      | -111                                    | Yeat<br>2017-18                                                      | 2017-18       |              | Marve of<br>Principal<br>Mrs<br>Barchim | 1         | Netto of Cal                      |          |             |
|                                    |                      |                    |          |                          |                                                                                          |                                       |                    |             |                           |                    | Det         | tals of Shutter                     | -12                                   |                                           |                                      |                        | d                                   | -                        | -               | 1400                                  | 0167542                  | nes.                                    |                          |            |                                         | 1                                                                    |               |              | 04p<br>Derimakk                         |           |                                   |          |             |
| 1 1                                | Nona<br>Tre Canadade | Dutor              |          | Mataesche<br>Attribution | Mabal, 97 Aprilation (D)<br>El seplication                                               | Enalt                                 | Billile No.        | Catte       | fancan                    |                    | Freshit     | Current                             |                                       | Thinks                                    | Nese                                 | 1 Marcart              | 1000                                |                          | - Martin        | wetter                                | (astrono)                |                                         |                          | 3          |                                         |                                                                      |               | 1            | Deta                                    | de at des | clarahip s                        | 11.451   |             |
| Suman                              | inte<br>Ver First No | na Minnek          | one on a | 10<br>Cr<br>equinative)  |                                                                                          |                                       |                    |             |                           | (Malo/<br>Fernale) | Arrest      | Class<br>in shich<br>Shurping       |                                       | Rama                                      | efilesi<br>Examinatio<br>passed      | n pasted               | ge af<br>marks<br>obtaine<br>during | Date                     | e sam Date      | Wetter<br>Posteller or<br>Uwy Scholar |                          | Diffe An<br>of<br>joints an<br>other ba |                          | ethar lis  | Author Seeded<br>Bask Account<br>Runder | llaes fronch<br>Marie                                                | Sinth FSC Cod | Period at    | Anourt<br>of<br>Maintenae               | Arrivet   | Amount of<br>el Tution<br>Feesile | teenst . | al<br>Other |
| 2                                  | 2                    | 4                  | 1        |                          | ,                                                                                        |                                       | 9                  | 16          |                           | 12                 | 13          | -                                   | 15                                    | -                                         |                                      |                        | Erem                                | -                        |                 |                                       | 11<br>Apericated         | 00 1 100                                | 19105<br>87              |            |                                         |                                                                      |               | powered in   | Alterates.                              |           |                                   | HE IS    | AL.         |
| 1                                  |                      |                    |          |                          | 1                                                                                        |                                       |                    |             | -                         | 1.                 | 10          | 14                                  | 15                                    | 16                                        | 17                                   | 18                     | 19                                  | 20                       | 21              | 11                                    | 23                       | 24 15                                   | 24                       |            | 27                                      | 21                                                                   | 29            | Warehs<br>30 | 31                                      | 32        |                                   |          |             |
| far())                             | Alapeito             | e Vasanj           | 2128     |                          | PC554601170000443605                                                                     | Bathitar2inters<br>#Econ              | 194643642          | sc          | Hindu<br>Mildur           | Mve                | 1 1         | M Sc<br>(Comp<br>Sc ) First<br>Year | M Sc<br>(Cemp<br>So: )                | Saintitai<br>Phile<br>Phile<br>University | II Sc<br>(Comp So                    | ) 2017 сМау            | 17                                  | 15m<br>June<br>2017      | 2018<br>(M4y)   | Bisy<br>Settidat                      | 351.3viy<br>2017         | 1,31                                    | 1                        | 10100205   |                                         | llank of<br>Maharashira<br>, Sanakar<br>nagar (321)                  | MAHBBRROID    |              |                                         |           |                                   |          |             |
| instan                             | Chata                | tun:               | 2118     |                          | P055801170001393735                                                                      | cherwischerunge<br>Difformationen     | antinepepting.     | PC.         | Hundu<br>Manua            | Tentale            |             | M Sc<br>(Comp<br>So   Pest<br>Year  | M Sc<br>(Geop<br>Sci)                 | Savitica<br>Phuse<br>Puna<br>University   | B Se<br>ICone Sci                    | 1 2017 (May)           |                                     | 963<br>June<br>2017      | 2018<br>(Magg   | flər<br>Sə kələr                      | 1st 264y<br>2017         |                                         |                          |            |                                         | ladan<br>Bask,<br>Smerenaga<br>F                                     | 080006        | 2            | 0 0                                     | 0 9       | 1266 3                            | m 2      | 240         |
| Warshin                            | tiksto               | (tegu              | 2055     |                          |                                                                                          | Darfavekataži<br>Ezmai.com            | 396110673          | 10          | Hindiy<br>Mahar           | Famale             | Fresh       | B DC<br>(Com Do)<br>Fini Year       |                                       | Sovintus<br>Phile<br>Pune<br>University   | H II C Puse<br>Divisional<br>Deard   | 2017(Feb)              | 40.08 J                             | 265<br>August<br>2017    | 2016<br>(April) | (t)y<br>fa betta                      | 2716.<br>Jane 15<br>2017 | 4                                       | 00 4745                  |            |                                         | Rank of<br>Muharastera<br>Gahakar<br>Highr (321)                     | M4/000021     | 4            | 00                                      |           | 1200 5                            | 10 21    | 250         |
| r                                  | Lid ga               | SPINNIN<br>SPINNIN | 129      |                          |                                                                                          | folget Antolie (1474)<br>Entral, Cole | 162745497 <u>7</u> | nc          | New Bourts                | Formale a          | Tesh        | 0.50<br>(Ceni: 5.a)<br>Fint Your    |                                       | Bevinbar<br>Poule<br>Pate<br>University   | H S.C. Purve<br>Divinkorat<br>Dobist | 2017)/reb              | 51.54                               | 0385<br>2017             | ND MI<br>Agent] | lin<br>ander                          | 7799<br>Aang PA<br>8027  |                                         |                          |            |                                         | Navit of<br>Victorization<br>Schurzetting<br>Schurzer<br>Napor (321) | MANDONDOCI    | ia           | 00                                      |           | 900                               |          | 370         |
|                                    | Var Jopp.            |                    | me       |                          | Canadi ( 10000-4316)                                                                     | restaurate?<br>Massantere             |                    | sc          | Histo<br>Chancitai<br>11) |                    | inth (      | Golt Sci)<br>(cs) Yeal              | (Carp<br>So )                         | Pine Internety                            | ficult                               | 2017/01/201            | 1                                   | 2512                     | hent:           | date.                                 | 7294<br>6436<br>017      |                                         |                          |            | 8                                       | lunk at<br>laharashtiri<br>Nosarashiri<br>2125                       | (4+E000212    | ¢            | 0                                       | 0.4       | 89 gn                             | 575      | 79          |
| di<br>1 <sup>4</sup> atara<br>1990 |                      |                    | F.       | V.G.'s                   | to information<br>Antipal<br>College of<br>pri, S. No. 4<br>prior 411 00<br>prior 411 00 | <br>Science<br>4, Parva               |                    | rtus à Pain | n 9280 d                  | # Νοπ μει δι       | dift some g | i Sangat                            | S S S S S S S S S S S S S S S S S S S | Colle<br>Pu<br>4110                       | ge of                                | an arts of an          | में उसक                             | 20 Acit 32               | ta wa n         | . Ц.,<br>54 1894 - 9                  | 1100 848                 | 15030<br>8 3992,8                       | e_1632382<br>ft ange set | arienti da | 1994-1925 (- ).<br>1996 (1997) - (1997) | nd.                                                                  |               | u Is         | la                                      |           | 10_173                            | 110      | 06          |

#### ST SCHOLARSHIP (A.Y. 2017-2018)

| S.No. | NAME                        | BRANCH                                         | SCHOLARSHIP<br>TYPE | AMOUNT    |
|-------|-----------------------------|------------------------------------------------|---------------------|-----------|
| 1     | MR. SAURABH ASHOK<br>WARTHE | B. SC.<br>(COMP. Sci.)<br>3 <sup>rd</sup> YEAR | SCHOLARSHIP         | 27,060.00 |
| 2     | MR. OMKAR SUNIL<br>DADHE    | B. SC.<br>(COMP. Sci.)<br>2 <sup>nd</sup> YEAR | SCHOLARSHIP         | 27,195.00 |
|       |                             |                                                | TOTAL               | 54,255.00 |

#### (Mrs. Surekha Deshmukh)

∑(⊂Principal P.V.G.'s College of Science Vidyanagari, S. No. 44, Parvati, Pune - 411 009.

Encl : B - Statement Report

|                      |                                                                                                           |                                         |                                                                  | Details of Scholarship sanctioned                            | Perio Amo Amount of Amount of Total<br>dof unt Tution Examinatio Other Fees Amount<br>Main of Fees n Fees Amount<br>tena Main<br>nce tena<br>Allo nce<br>wanc Allo<br>e wanc<br>cove e | 0 8,400,00 1,920,00 16,740,00 27,050,00                                                             | 0 8,400.001,815.00 16,980.00 27,195.00  | 0 16,800.00 3,735.00 33,720.00 54,255.00                                                                                                                                                                                                                                                                                                                                                                                                                                                                                                                                                                                                                                                                                                                                                                                                                                                                                                                                                                                                                                                                                                                                                                                                                                                                                                                                                                                                                                                                                                                                                                                                                                                                                                                                                                                                                                                                                                                                                                                                                                                                                       |
|----------------------|-----------------------------------------------------------------------------------------------------------|-----------------------------------------|------------------------------------------------------------------|--------------------------------------------------------------|----------------------------------------------------------------------------------------------------------------------------------------------------------------------------------------|-----------------------------------------------------------------------------------------------------|-----------------------------------------|--------------------------------------------------------------------------------------------------------------------------------------------------------------------------------------------------------------------------------------------------------------------------------------------------------------------------------------------------------------------------------------------------------------------------------------------------------------------------------------------------------------------------------------------------------------------------------------------------------------------------------------------------------------------------------------------------------------------------------------------------------------------------------------------------------------------------------------------------------------------------------------------------------------------------------------------------------------------------------------------------------------------------------------------------------------------------------------------------------------------------------------------------------------------------------------------------------------------------------------------------------------------------------------------------------------------------------------------------------------------------------------------------------------------------------------------------------------------------------------------------------------------------------------------------------------------------------------------------------------------------------------------------------------------------------------------------------------------------------------------------------------------------------------------------------------------------------------------------------------------------------------------------------------------------------------------------------------------------------------------------------------------------------------------------------------------------------------------------------------------------------|
|                      | 3.2018                                                                                                    | FINANCIAL<br>YEAR                       | 2017-2018                                                        | Account<br>Number                                            |                                                                                                                                                                                        | 20297145607                                                                                         | c0106536455                             | <b>Totat</b>                                                                                                                                                                                                                                                                                                                                                                                                                                                                                                                                                                                                                                                                                                                                                                                                                                                                                                                                                                                                                                                                                                                                                                                                                                                                                                                                                                                                                                                                                                                                                                                                                                                                                                                                                                                                                                                                                                                                                                                                                                                                                                                   |
|                      | Date: 22.03.2018                                                                                          | CURREN F                                | 2018 20                                                          | Bank Branch<br>Name                                          |                                                                                                                                                                                        | STATE AMARAVATI<br>BANK IFSC CODE-<br>OF SBIN0000311<br>INDIA                                       | PARVATI,<br>PUNE. IFSC -<br>MAHB0000158 | v                                                                                                                                                                                                                                                                                                                                                                                                                                                                                                                                                                                                                                                                                                                                                                                                                                                                                                                                                                                                                                                                                                                                                                                                                                                                                                                                                                                                                                                                                                                                                                                                                                                                                                                                                                                                                                                                                                                                                                                                                                                                                                                              |
| port                 |                                                                                                           | CURRENT<br>MONTH                        | March                                                            | of Bank<br>Name                                              |                                                                                                                                                                                        |                                                                                                     | BANK<br>OF<br>MAHA<br>RASH<br>TRA       |                                                                                                                                                                                                                                                                                                                                                                                                                                                                                                                                                                                                                                                                                                                                                                                                                                                                                                                                                                                                                                                                                                                                                                                                                                                                                                                                                                                                                                                                                                                                                                                                                                                                                                                                                                                                                                                                                                                                                                                                                                                                                                                                |
| B - Statement Report | AR 2017-18                                                                                                | ACCOUNT C<br>NUMBER                     | 3087512789                                                       | Date Amount of<br>of joining annual<br>the Collong income of |                                                                                                                                                                                        | 9,00,812.00<br>6.2017                                                                               | 84,000.00<br>5.2017                     | El Burhreaury                                                                                                                                                                                                                                                                                                                                                                                                                                                                                                                                                                                                                                                                                                                                                                                                                                                                                                                                                                                                                                                                                                                                                                                                                                                                                                                                                                                                                                                                                                                                                                                                                                                                                                                                                                                                                                                                                                                                                                                                                                                                                                                  |
| B - Sta              | Email ID : <u>pvgscos@veñjoo.com</u><br>GOVERNMENT OF INDIA POST S.S.C.SCHOLARSHIPS F.OR THE YEAR 2017-18 | BRANCH NAME                             | CENTRAL ARANYESHWAR,<br>BANK OF PUNE BRANCH<br>INDIA CODE - 1469 | Percenta Whether<br>ge of Hostcile of<br>marks For the       | Day<br>Scholar<br>new                                                                                                                                                                  | 44.40 Days C:<br>Scholar 09.06.2017                                                                 | 75 Days C:<br>Scholar 25,05,2017        | NE<br>Sector                                                                                                                                                                                                                                                                                                                                                                                                                                                                                                                                                                                                                                                                                                                                                                                                                                                                                                                                                                                                                                                                                                                                                                                                                                                                                                                                                                                                                                                                                                                                                                                                                                                                                                                                                                                                                                                                                                                                                                                                                                                                                                                   |
|                      | ail ID : <u>pvgsco</u><br>IOLARSHIP                                                                       | BANK<br>NAME                            | CENTRAL AF<br>BANK OF P<br>INDIA                                 | Govt.<br>Scholarship<br>amount                               | sanctioned o<br>and its<br>duration i.e.<br>month upto<br>sanctioned                                                                                                                   | 44.                                                                                                 | 43.75                                   | 4, Porto 009                                                                                                                                                                                                                                                                                                                                                                                                                                                                                                                                                                                                                                                                                                                                                                                                                                                                                                                                                                                                                                                                                                                                                                                                                                                                                                                                                                                                                                                                                                                                                                                                                                                                                                                                                                                                                                                                                                                                                                                                                                                                                                                   |
|                      | Eme<br>DST S.S.C.SCH                                                                                      | ADDRESS of<br>COLLEGE                   | S. No. 44,<br>Vidyanagari,<br>Parvati, Pune<br>411009            | Name<br>Class of last<br>in which Examinati                  | 5 E                                                                                                                                                                                    | B. Sc. B. Sc.<br>(COMP. (COMP.<br>SCI.) 3 <sup>rd</sup> SCI.) 2 <sup>nd</sup><br>YEAR YEAR,<br>2017 | Zg KSC ₪                                | Principal<br>Principal<br>P.V.S.: College of Science<br>Vithonegari, S. No. 44, Perror 1                                                                                                                                                                                                                                                                                                                                                                                                                                                                                                                                                                                                                                                                                                                                                                                                                                                                                                                                                                                                                                                                                                                                                                                                                                                                                                                                                                                                                                                                                                                                                                                                                                                                                                                                                                                                                                                                                                                                                                                                                                       |
|                      | IT OF INDIA PO                                                                                            | NAME of the<br>COLLEGE /<br>INSTITUTION | P.V.G's College<br>of Science, Pune<br>09                        | Gender Fresh/<br>(Male / Renewal<br>Female)                  |                                                                                                                                                                                        | FRESH                                                                                               | FRESH                                   | Scien                                                                                                                                                                                                                                                                                                                                                                                                                                                                                                                                                                                                                                                                                                                                                                                                                                                                                                                                                                                                                                                                                                                                                                                                                                                                                                                                                                                                                                                                                                                                                                                                                                                                                                                                                                                                                                                                                                                                                                                                                                                                                                                          |
|                      | OVERNME                                                                                                   |                                         |                                                                  | Caste and<br>Sub-caste                                       |                                                                                                                                                                                        | ST/GOND MALE                                                                                        | ST/HALBA MALE                           | Conege or Conege |
|                      | Q                                                                                                         |                                         |                                                                  | Sr Namo of<br>No tho<br>Candidate                            | 1.000                                                                                                                                                                                  | 1 WARTHE<br>SAURABH<br>ASHOK                                                                        | 2 DADHE<br>OMKAR<br>SUNIL               |                                                                                                                                                                                                                                                                                                                                                                                                                                                                                                                                                                                                                                                                                                                                                                                                                                                                                                                                                                                                                                                                                                                                                                                                                                                                                                                                                                                                                                                                                                                                                                                                                                                                                                                                                                                                                                                                                                                                                                                                                                                                                                                                |
|                      |                                                                                                           |                                         |                                                                  | ·· Z.                                                        |                                                                                                                                                                                        |                                                                                                     | 1000                                    |                                                                                                                                                                                                                                                                                                                                                                                                                                                                                                                                                                                                                                                                                                                                                                                                                                                                                                                                                                                                                                                                                                                                                                                                                                                                                                                                                                                                                                                                                                                                                                                                                                                                                                                                                                                                                                                                                                                                                                                                                                                                                                                                |