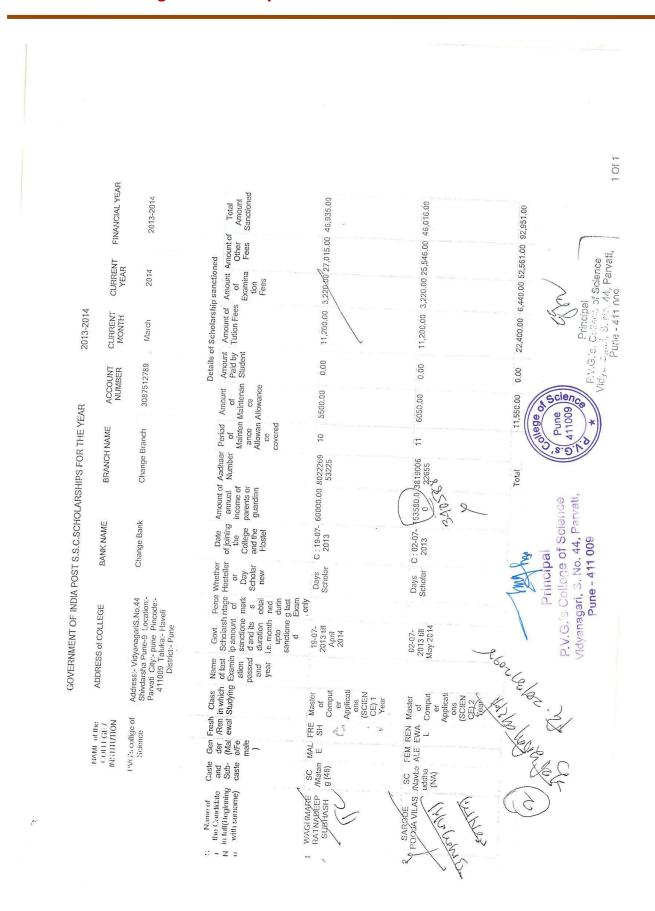

| Nikita Sunli Pawar           | Free Ship           | F.Y.B.Sc. (CS)     | 26,270.00   |
| 20         | Swapnali Ramesh Dhiwar       | Free Ship           | F.Y.B.Sc. (CS)     | 26,270.00   |
| 21         | Santosh Suresh Nirmale       | Free Ship           | F.Y.B.Sc. (CS)     | 26,270.00   |
| 22         | Jyoti Shashikant Shinde      | Free Ship           | T.Y.B.Sc. (CS)     | 20,670.00   |
| 23         | Dipika Milind Pote           | Free Ship           | T.Y.B.Sc. (CS)     | 27,065.00   |
| 24         | Suhas Shashikant Shinde      | Free Ship           | T.Y.B.Sc. (CS)     | 20,617.00   |
| Total Ar   | nount (Rs.)                  |                     |                    | 808,978.00  |



Principal P.V.G.'s College of Science Vidyanagari, S. No. 44, Parvati, Pune - 411 009



|       |     |                                                          |                                         |                                                                                                                                            |                                   | Total<br>Amount<br>Sanctioned