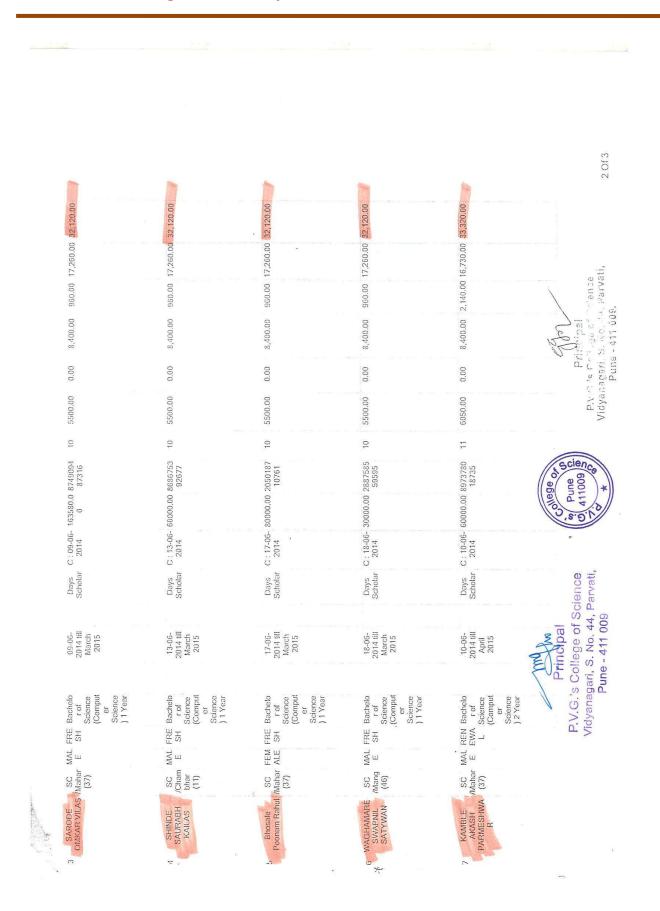

| 10.001.01                          | the costs            | or rivent          | CINA     | 1000                     | Nan                                                                                      | re of Parent Institu                  | tion/ Oody! 5.     | inatha      |                           |                    | Mahata      | that User 1                         | D Add                                 | ette and Co                               | nlact details                        | of College             | Ba Ba                               | Renewal S<br>nk Natse    | Back B          | ant Name                              |                          |                                         |                          | Wired No.  | eth                                     | r Gunnent                                                            | Financi       | al Maior     | Transferre                              |           |                                   |          | -           |
|------------------------------------|----------------------|--------------------|----------|--------------------------|------------------------------------------------------------------------------------------|---------------------------------------|--------------------|-------------|---------------------------|--------------------|-------------|-------------------------------------|---------------------------------------|-------------------------------------------|--------------------------------------|------------------------|-------------------------------------|--------------------------|-----------------|---------------------------------------|--------------------------|-----------------------------------------|--------------------------|------------|-----------------------------------------|----------------------------------------------------------------------|---------------|--------------|-----------------------------------------|-----------|-----------------------------------|----------|-------------|
| ∧ v dv                             | College at           | Science, Pa        | n4 0     |                          |                                                                                          | Pune Watya                            | ar 0-14            |             |                           |                    | CKPI        | CK.PUND14922 44 Vid                 |                                       |                                           | nd), Puny At<br>121484 / 2422        | 1009, Contact<br>27404 | GENT                                | CENTRAL BANK<br>OF INDIA |                 | PUNC, British Code                    |                          | t No.                                   |                          | Match      | -111                                    | Yeat<br>2017-18                                                      | 2017-18       |              | Marve of<br>Principal<br>Mrs<br>Barchim | 1         | Netto of Cal                      |          |             |
|                                    |                      |                    |          |                          |                                                                                          |                                       |                    |             |                           |                    | Det         | tals of Shutter                     | -12                                   |                                           |                                      |                        | d                                   | -                        | -               | 1400                                  | 0167542                  | nes.                                    |                          |            |                                         | 1                                                                    |               |              | 04p<br>Derimakk                         |           |                                   |          |             |
| 1 1                                | Nona<br>Tre Canadade | Dutor              |          | Mataesche<br>Attribution | Mabal, 97 Aprilation (D)<br>El seplication                                               | Enalt                                 | Billile No.        | Catte       | fancan                    |                    | Freshit     | Current                             |                                       | Thinks                                    | Nese                                 | 1 Marcart              | 1000                                |                          | - Martin        | wetter                                | (astrono)                |                                         |                          | 3          |                                         |                                                                      |               | 1            | Deta                                    | de at des | clarahip s                        | 11.451   |             |
| Suman                              | inte<br>Ver First No | na Minnek          | one on a | 10<br>Cr<br>equinative)  |                                                                                          |                                       |                    |             |                           | (Malo/<br>Fernale) | Arrest      | Class<br>in shich<br>Shurping       |                                       | Rama                                      | efilesi<br>Examinatio<br>passed      | n pasted               | ge af<br>marks<br>obtaine<br>during | Date                     | e sam Date      | Wetter<br>Posteller or<br>Uwy Scholar |                          | Diffe An<br>of<br>joints an<br>other ba |                          | ethar lis  | Author Seeded<br>Bask Account<br>Runder | llaes fronch<br>Marie                                                | Sinth FSC Cod | Period at    | Anourt<br>of<br>Maintenae               | Arrivet   | Amount of<br>el Tution<br>Feesile | teenst . | al<br>Other |
| 2                                  | 2                    | 4                  | 1        |                          | ,                                                                                        |                                       | 9                  | 16          |                           | 12                 | 13          | -                                   | 15                                    | -                                         |                                      |                        | Erem                                | -                        |                 |                                       | 11<br>Apericated         | 00 1 100                                | 19105<br>87              |            |                                         |                                                                      |               | powered in   | Alterates.                              |           |                                   | HE IS    | AL.         |
| 1                                  |                      |                    |          |                          | 1                                                                                        |                                       |                    |             | -                         | 1.                 | 10          | 14                                  | 15                                    | 16                                        | 17                                   | 18                     | 19                                  | 20                       | 21              | 11                                    | 23                       | 24 15                                   | 24                       |            | 27                                      | 21                                                                   | 29            | Warehs<br>30 | 31                                      | 32        |                                   |          |             |
| far())                             | Alapeito             | e Vasanj           | 2128     |                          | PC554601170000443605                                                                     | Bathitar2inters<br>#Econ              | 194643642          | sc          | Hindu<br>Mildur           | Mve                | 1 1         | M Sc<br>(Comp<br>Sc ) First<br>Year | M Sc<br>(Cemp<br>So: )                | Saintitai<br>Phile<br>Phile<br>University | II Sc<br>(Comp So                    | ) 2017 сМау            | 17                                  | 15m<br>June<br>2017      | 2018<br>(M4y)   | Bisy<br>Settidat                      | 351.3viy<br>2017         | 1,31                                    | 1                        | 10100205   |                                         | llank of<br>Maharashira<br>, Sanakar<br>nagar (321)                  | MAHBBRROID    |              |                                         |           |                                   |          |             |
| instan                             | Chata                | tun:               | 2118     |                          | P055801170001393735                                                                      | cherwischerunge<br>Difformationen     | antinepepting.     | PC.         | Hundu<br>Manua            | Tentale            |             | M Sc<br>(Comp<br>So   Pest<br>Year  | M Sc<br>(Geop<br>Sci)                 | Savitica<br>Phuse<br>Puna<br>University   | B Se<br>ICone Sci                    | 1 2017 (May)           |                                     | 963<br>June<br>2017      | 2018<br>(Magg   | flər<br>Sə kələr                      | 1st 264y<br>2017         |                                         |                          |            |                                         | ladan<br>Bask,<br>Smerenaga<br>F                                     | 080006        | 2            | 0 0                                     | 0 9       | 1266 3                            | m 2      | 240         |
| Warshin                            | tiksto               | (tegu              | 2055     |                          |                                                                                          | Darfavekataži<br>Ezmai.com            | 396110673          | 10          | Hindiy<br>Mahar           | Famale             | Fresh       | B DC<br>(Com Do)<br>Fini Year       |                                       | Sovintus<br>Phile<br>Pune<br>University   | H II C Puse<br>Divisional<br>Deard   | 2017(Feb)              | 40.08 J                             | 265<br>August<br>2017    | 2016<br>(April) | (t)y<br>fa betta                      | 2716.<br>Jane 15<br>2017 | 4                                       | 00 4745                  |            |                                         | Rank of<br>Muharastera<br>Gahakar<br>Highr (321)                     | M4/000021     | 4            | 00                                      |           | 1200 5                            | 10 21    | 250         |
| r                                  | Lid ga               | SPINNIN<br>SPINNIN | 129      |                          |                                                                                          | folget Antolie (1474)<br>Entral, Cole | 162745497 <u>7</u> | nc          | New Bourts                | Formale a          | Tesh        | 0.50<br>(Ceni: 5.a)<br>Fint Your    |                                       | Bevinbar<br>Poule<br>Pate<br>University   | H S.C. Purve<br>Divinkorat<br>Dobist | 2017)/reb              | 51.54                               | 0385<br>2017             | ND MI<br>Agent] | lin<br>ander                          | 7799<br>Aang PA<br>8027  |                                         |                          |            |                                         | Navit of<br>Victorization<br>Schurzetting<br>Schurzer<br>Napor (321) | MANDONDOCI    | ia           | 00                                      |           | 900                               |          | 370         |
|                                    | Var Jopp.            |                    | me       |                          | Canadi ( 10000-4316)                                                                     | restaurate?<br>Massantere             |                    | sc          | Histo<br>Chancitai<br>11) |                    | inth (      | Golt Sci)<br>(cs) Yeal              | (Carp<br>So )                         | Pine Internety                            | ficult                               | 2017/01/201            | 1                                   | 2512                     | hent:           | date.                                 | 7294<br>6436<br>017      |                                         |                          |            | 8                                       | lunk at<br>laharashtiri<br>Nosarashiri<br>2125                       | (4+E000212    | ¢            | 0                                       | 0.4       | 89 gn                             | 575      | 79          |
| di<br>1 <sup>4</sup> atara<br>1990 |                      |                    | F.       | V.G.'s                   | to information<br>Antipal<br>College of<br>pri, S. No. 4<br>prior 411 00<br>prior 411 00 | <br>Science<br>4, Parva               |                    | rtus à Pain | n 9280 d                  | # Νοπ μει δι       | dift some g | i Sangat                            | S S S S S S S S S S S S S S S S S S S | Colle<br>Pu<br>4110                       | ge of                                | an arts of an          | में उसक                             | 20 Acit 32               | ta wa n         | . Ц.,<br>54 1894 - 9                  | 1100 848                 | 15030<br>8 3992,8                       | e_1632382<br>ft ange set | arienti da | 1994-1925 (- ).<br>1996 (1997) - (1997) | nd.                                                                  |               | u Is         | la                                      |           | 10_173                            | 110      | 06          |