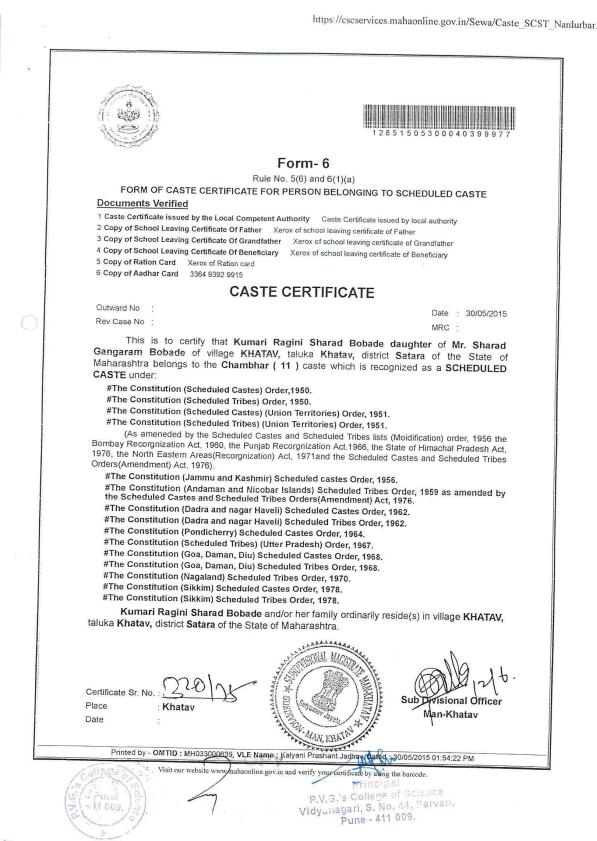

5.1.1 Average percentage of students benefited by scholarships and freeships provided by the Government during the last five years

Pune Vidyarthi Griha's COLLEGE OF SCIENCE

Affiliated to Savitribai Phule Pune University: Identification No PU/PN/SC/157/2001 S.No.44, Vidyanagari, Parvati, Pune 411009 Telephone: (020) 2422 1484 / 2422 7484, Website: www.pvgcos.ac.in