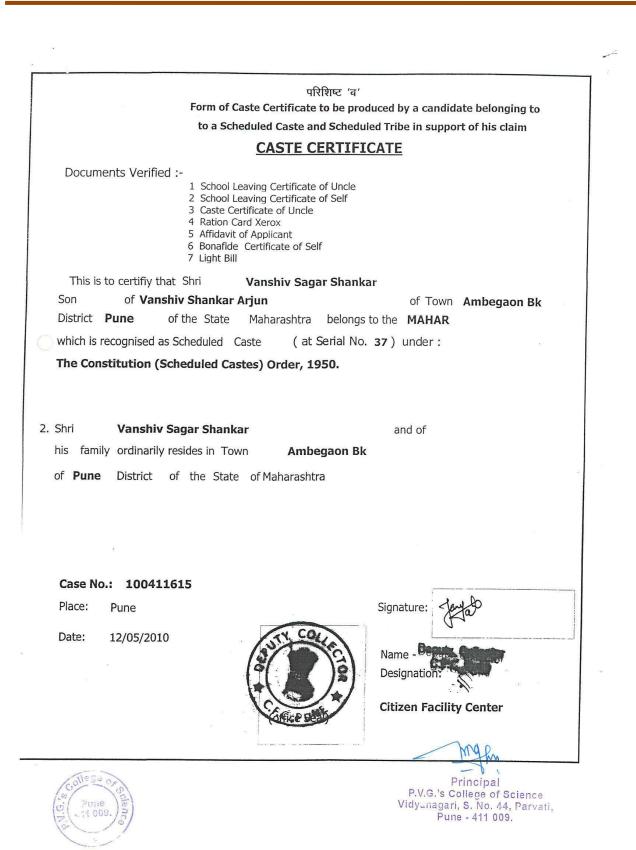

अनु.जाती शिष्यवृत्ती २०१७-१८ साठी नविन अर्ज केलेल्या विद्यार्थ्यांची यादी

| अ.<br>क्र. | नाव                  | वर्ग                                | जात            |
|------------|----------------------|-------------------------------------|----------------|
| १.         | राजेश्वर वसंत कांबळे | प्रथम वर्ष एम.एस्सी. (संगणकशास्त्र) | हिंदु - महार   |
| २.         | चैताली सुनिल भालेराव | प्रथम वर्ष एम.एस्सी. (संगणकशास्त्र) | हिंदु - महार   |
| з.         | दिक्षा बापू मांदळे   | प्रथम वर्ष बी.एस्सी. (संगणकशास्त्र) | हिंदु - महार   |
| γ.         | ऋतुजा श्रीराम कांबळे | प्रथम वर्ष बी.एस्सी. (संगणकशास्त्र) | नव बौध्द       |
| ધ.         | वैष्णवी सत्यवान मोरे | प्रथम वर्ष बी.एस्सी. (संगणकशास्त्र) | हिंदु - चांभार |