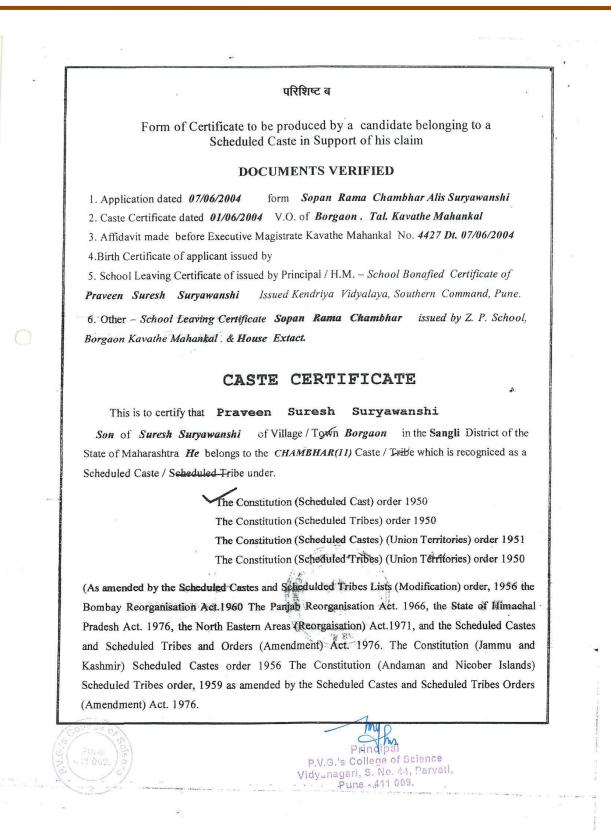

| te and correct. I bear th<br>awanshi<br>App<br>y (PRINTOUT) OF TH | E APPLICATION FO                               | RM TO THE COLLI<br>f Science<br>44, Parvati, | your fi                  |



# 5.1.1 Average percentage of students benefited by scholarships and freeships provided by the Government during the last five years

| 10000                  |                                                                                                            |                                         | FOR                          | M NO. 16                                       |             |                                                   |                     |                                                  |
|------------------------|------------------------------------------------------------------------------------------------------------|-----------------------------------------|------------------------------|------------------------------------------------|----------