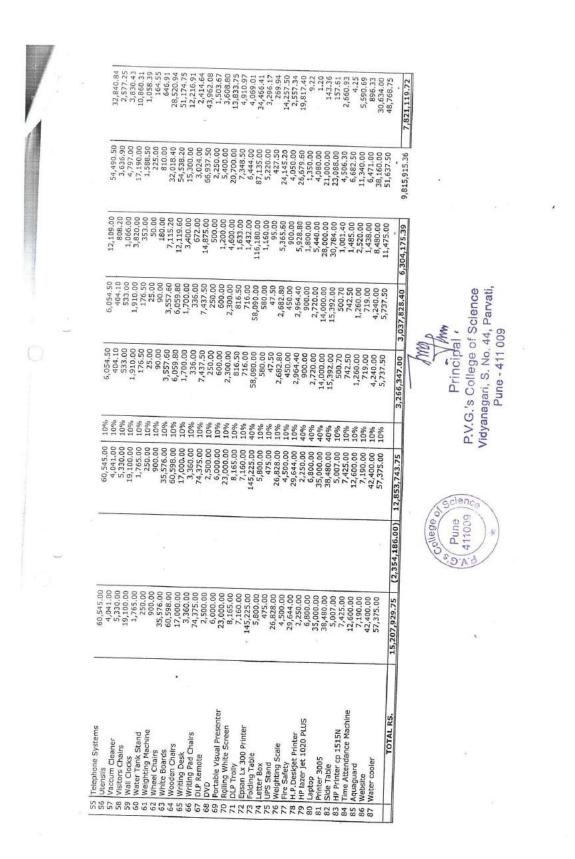

| SR.<br>NO. | PARTICULARS                          | GROSS BLOCK<br>AS AT<br>1.04.2013 | ADDITIONS/<br>(DEDUCTIONS)<br>(Rs.) | 101AL (Re.)                             | HATF   |              | DEPRECIATION<br>DURING THE<br>VEAR | YOTAL (A.)        | ALAN ALAN                                | A5 A1                                  |
|------------|--------------------------------------|-----------------------------------|-------------------------------------|-----------------------------------------|--------|--------------|------------------------------------|-------------------|------------------------------------------|----------------------------------------|
| 1          | Automatic Master Printer             | 132,000.00                        |                                     | 101 000173 1                            | - 14-1 | 11.740.14    | 11-11-11                           | 102 STORE 4       | 11 11 11 11 11                           |                                        |
|            | Barcode Scanner                      | 4.368.00                          |                                     | -0.0 Hall 100                           | 1.4%   | 1,2040.02    | 111 4112                           |                   |                                          |                                        |
| 4.19       | Connor Conlar Marhine                | 262 263.00                        | (15,000.00)                         | 00.1.07,745                             |        | 11/11/14     | 417 UH9 %                          | W 101 10          |                                          |                                        |
| 1.1        |                                      | 312 356 00                        |                                     | 317,456,00                              | 10.2%  | 75, 107, 15, | 117 1414 111                       | 1.1.1040.1.1      | 1. 111 1.11                              |                                        |
| e i        | Denches                              | 2 540.00                          | X                                   | 7,540.00                                | 10%    | 111110       | 1 10 10 1                          | 11. 1.4           | 1 1 1                                    |                                        |
| n a        | Black Board                          | 00.975 030 +                      | 100 588 00                          | 1.189,966.00                            | 15%    | 274,890.26   | 42,010.22                          | 111- 11. 4. 1. 14 | A 11. 100                                |                                        |
| e.         | Battery & UPS                        | 00.070,000,1                      | and the second second               | 200 878 000                             | 10%    | 43,749.87    | 8,340.70                           | 17, 1141, 17,     | 1.1. ALA 1.1.                            |                                        |
| ~          | Book Case                            | 200,67,600                        | 9                                   | 00 080 11                               | 15%    | 3.353.64     | 549.46                             | 11 1416.1         | 1,0,0,1,101                              | 1 1 1 1 1                              |
| 00         | Calculators                          | 11,050.00                         | 10 100 00                           | 16.4 500 00                             | 150%   | 20.179.20    | 24,676.35                          | 44,855,05         | 011.11.11.11.11.11.11.11.11.11.11.11.11. | 1.1.1.1.1.1.1.1.1.1.1.1.1.1.1.1.1.1.1. |
| CI.        |                                      | 134,548,00                        | NN-T06'62                           | 24,222,00                               | 10%    | 10,070.23    | 1,921.22                           | 65.109.11         | 07 717 50                                | ar. m."//                              |
| 2          |                                      | 24,515.00                         |                                     | 00 010 VIC                              | 10%    | 73,048.89    | 13,936.43                          | 86,985.31         | 13.9,364.77                              | 1.0.912 / B.a                          |
| 11         | 1 Computer Lab. Tables               | 00.610,915                        | 000000                              | 000000000000000000000000000000000000000 | 100%   | 1 264.434.38 | 19.931.97                          | 1,284,366.35      | 33,219.05                                | 346. 7477 3 1                          |
| 12         |                                      | 4,533,608.40                      | 264,000.00                          | 00,120,000,000,0                        | 2500   | 464 621 96   | 53.763.40                          | 518,385.36        | 215,053.59                               | 101,290.191                            |
| 1          | 13 Computer Software Licence Copies. | 1,636,917.00                      | 473,444.00                          | 00 00C 200'2                            | 1504   | 690.00       | 345,00                             | 1,035.00          | 1,955.00                                 | 1,955,00                               |
| 14         | 14 Cordiess Mic                      | 2,300.00                          |                                     | 00.005'Z                                | 1000   | 76 080 17    | 14 509.02                          | 90,589.19         | 145,090.19                               | 130,581.17                             |
| -          |                                      | 338,987.50                        |                                     | 10.196,955                              | 2005   | 10 062 3     | 106.74                             | 6,845.04          | 177.07                                   | 70.83                                  |
| +          |                                      | 128,642.00                        |                                     | 128,642.00                              | 04.00  | 1076770      | 1000                               | 05 626 6          | 2.132.24                                 | 1,812.41                               |
| 1 -        |                                      | 10,200.00                         |                                     | 10,200.00                               | 12%0   | 15:7CE'T     | 18 000                             | 4 561 40          | 7.308.07                                 | 6,577.26                               |
| · F        |                                      | 35,301.00                         |                                     | 35,301.00                               | 10%    | 5,850.35     | 10-001                             | 29.740.19         | 127.756.43                               | 114,980.79                             |
| 1 -        |                                      | 425,836.75                        | 33,525.00                           | 459,361.75                              | 10%    | 20.909,00    | C0 002                             | 210012            | 7,000.21                                 | 6,300.19                               |
| 10         |                                      | 32,960.00                         |                                     | 32,960.00                               | 10%6   | 3,009.21     | 20.007                             | 698.57            | 1.119.21                                 | 1,007.29                               |
| 1          | 31 Emerandor Lann                    | 2,600.00                          | i                                   | 2,600.00                                | 10%0   | C0.025       |                                    | 12 540 51         | 21.208.47                                | 19,537.62                              |
| 4.0        |                                      | 49,427.00                         |                                     | 49,427.00                               | 10%0   | 11,3/0.00    | CO-0/1/2                           | 1 687.84          | 1,583.81                                 | 1,346.24                               |
| 10         |                                      | 7,110.00                          | •                                   | 7,110.00                                | 04.51  | 17'054'T     | 20102                              | 445.82            | 714.27                                   | 642.85                                 |
| 10         |                                      | 2,950.00                          |                                     | 2,950.00                                | 10.40  | 04,004,40    | 22 000 2                           | 24,444,92         | 22,938.21                                | 19,497.48                              |
| Ē          |                                      | 78,541.00                         | •                                   | 78,541.00                               | 10.01  | CT 100 TZ    | 91.02                              | 228.72            | 214.63                                   | 182.43                                 |
| r Fi       |                                      | 1,050.00                          |                                     | 1,050.00                                | 0,01   | 10011        | 25 184 64                          | 178.926.10        | 167,897.60                               | 142,712.96                             |
| 0          |                                      | 518,034.00                        | •                                   | 518,0.54.00                             | 10.01  | 23 086 6     | 620.27                             | 4,410.29          | 4,138.44                                 | 3,517.68                               |
| -          |                                      | 27,000.00                         | 1                                   | 27,000,00                               | 1040   | C1 C28       | 137.95                             | 980.07            | 619.65                                   | 781.70                                 |
| ŝ          |                                      | 6,000.00                          | 2                                   | 6,000,00                                | 04.01  | DU C38 C     | 468.84                             | 3,330.93          | 3,125.62                                 | 2,656.78                               |
| m          | 0 H.P. Printer 1022                  | 9,750.00                          | and the second second               | 00.001/K                                | 1 COL  | 184 716 82   | 30.258.76                          | 214,975.59        | 201,725.10                               | 171,466.33                             |
| m          | 31 Library Books .                   | 781,663.30                        | 260,373.00                          | 1,042,050,00                            | 1000   | 0 800 63     | 1 888.67                           | 11,788.31         | 18,886.75                                | 16,998.07                              |
| m          | -                                    | 78,000.00                         |                                     | 18,000.00                               | av nt  | 36 616       | 59 86                              | 373.65            | 598.64                                   | 538.77                                 |
| m          | 33 Magazine Stand                    | 2,472,30                          |                                     | 2,472.50                                | 1020   | 00 63        | 11 84                              | 73.92             | 118.43                                   | 106.59                                 |
| m          |                                      | 490.00                            |                                     | 490.00                                  | 10.70  | 1 550 80     | 779 40                             | 2.338.20          | 4,416.60                                 | 4,416.60                               |
| - IT       |                                      | 5,196.00                          |                                     | 2,196.00                                | 04.01  | 1,000.00     | 1924                               | 7 274 62          | 11.655.09                                | 10,489,58                              |
| 0.00       | 36 Notice Board                      | 25,215.00                         |                                     | 25,215.00                               | 10%0   | 11.2010      | 100011                             | 386.47            | 362.64                                   | 308.24                                 |
| . 07       |                                      | 1,445.00                          |                                     | 3,445.00                                | 0.01   | 10.300 TE    | 07 0V0 V                           | 70 767 53         | 48.493.39                                | 43,644.05                              |
| C.P.       |                                      | 136,945.00                        | 54)<br>                             | 136,945.00                              | 10%    | AT-916'07    | 17 010 1                           | 2 826 58          | 4.544.65                                 | 4,090.19                               |
| ι.C.       | 39 DHP                               | I4,077.00                         | 12                                  | 14,077.00                               | 10%0   | 71.705'7     | 81 001                             | 775.97            | 681.22                                   | 579.04                                 |
| 4          |                                      | 2,500.00                          | .4                                  | 2,500.00                                | 0%01   | A/1020       | 101.901                            | 39 203 95         | 4,818.36                                 | 4,336.52                               |
| 4          | 41 Plastic Chairs                    | 22,110.00                         | 10                                  | 22,110.00                               | 10.40  | 11.221/2     | E1 185                             | 3,627.18          | 5,811.31                                 | 5,230.18                               |
| 1          | and and other                        | 24 000 00                         | •                                   | 74,000.00                               | BANT I | CO'OLO'S     | a with the second                  |                   |                                          |                                        |