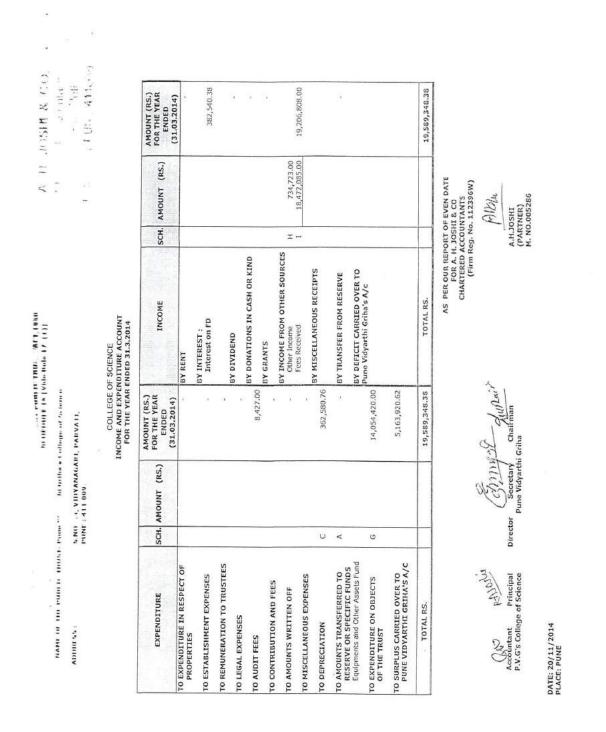

| Di         | rector                     | UPS/Battery                                      | 100000.           |
| 1.2                        | vine in en | a service a service of the | er or battery                                    | 1430000.          |
|                            |            |                            | Surplus                                          | 100380108000      |
|                            |            |                            | Sarpius                                          | 126480.0          |
| Total Rs.                  |            | 19470730.00                | Total Rs.                                        | 19470730.0        |

## 4.4.1 Academic & Physical Facilities Pune Vidyarthi Griha's College of Science, Pune-411009

1







4.4.1 Average expenditure incurred on maintenance of physical facilities and academic support facilities excluding salary component.

| SR.<br>NO. | PARTICULARS                          | GROSS BLOCK<br>AS AT<br>1.04.2013 | ADDITIONS/<br>(DEDUCTIONS)<br>(Rs.) | 101AL (Re.)                             | HATF   |              | DEPRECIATION<br>DURING THE<br>VEAR | YOTAL (A.)        | ALAN ALAN                                | A5 A1                                  |
|------------|--------------------------------------|-----------------------------------|-------------------------------------|-----------------------------------------|--------|--------------|------------------------------------|-------------------|------------------------------------------|------------------------------------