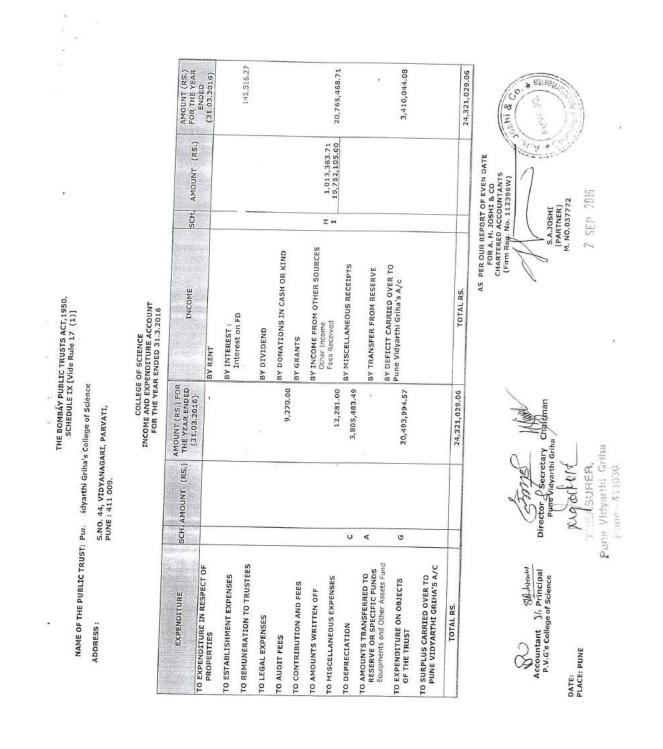

rthi Griha's College of Science S.NO. 44, VIDYANAGARI, PARVATI, PUNE : 411 009. Director Secretary CHallman Pune Vidyarthi Griha Amount (Rs.) AS AT 22,810,256.55 25,930,061.75 3,119,805.20 31.03.2016 Pune Vidyarthi Grihu Pune 411030. TREASURER, CANNA S rigather belief contains a true account of the Funds & Liabilities and of the Property & Assets of Trust. The above Balance Sheet to the best of my/our SCH. 4 2 Accountant Sk Principal P.V.G's College of Science OTHER EARMARKED FUNDS (Created under the provisions of the trust deed on scheme FUNDS & LIABILITIES TOTAL RS. LOANS(SECURED OR out of the income) UNSECURED) DATE: PLACE: PUNE LIABILITIES ADDRESS : LO

4.4.1 Average expenditure incurred on maintenance of physical facilities and academic support facilities excluding salary component.



x

| Inditingent         Inditingent <thinditingent< th=""> <thinditingent< th=""></thinditingent<></thinditingent<>