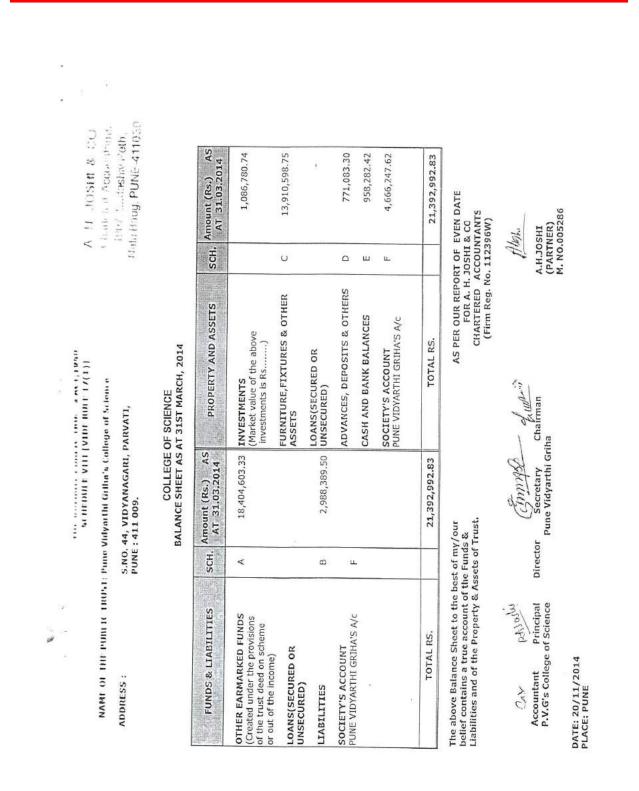

| Di         | rector                     | UPS/Battery                                      | 100000.           |
| 1.2                        | vine in en | a service a service of the | er or battery                                    | 1430000.          |
|                            |            |                            | Surplus                                          | 100380108000      |
|                            |            |                            | Sarpius                                          | 126480.0          |
| Total Rs.                  |            | 19470730.00                | Total Rs.                                        | 19470730.0        |

## 4.4.1 Academic & Physical Facilities Pune Vidyarthi Griha's College of Science, Pune-411009

1







4.4.1 Average expenditure incurred on maintenance of physical facilities and academic support facilities excluding salary component.

| SR.<br>NO. | PARTICULARS                          | GROSS BLOCK<br>AS AT<br>1.04.2013 | ADDITIONS/<br>(DEDUCTIONS)<br>(Rs.) | 101AL (Re.)                             | HATF   |              | DEPRECIATION<br>DURING THE<br>VEAR | YOTAL (A.)        | ALAN ALAN                                | A5 A1                                  |
|------------|--------------------------------------|-----------------------------------|-------------------------------------|-----------------------------------------|--------|--------------|------------------------------------|-------------------|------------------------------------------|----------------------------------