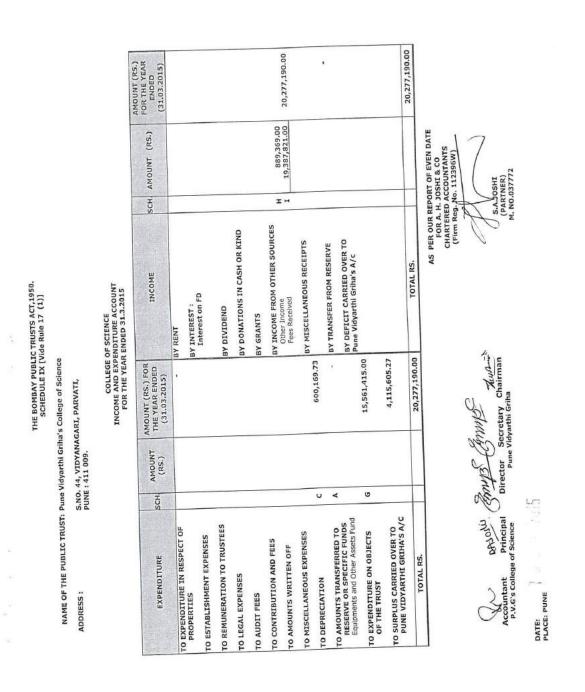

| 22,723,997.56                    | TOTAL RS.                                                       |      | 22,723,997.56                    |

The above Balance Sheet to the best of my/our belief contains a true account of the Funds & Liabilities and of the Property & Assets of Trust.

Director BING Accountant Principal

2012 DATE:

Komp

tor Secretary Chai Pune Vidyarthi Griha

FOR A. H. JOSHI & CO CHARTERED ACCOUNTANTS (Firm Reg. No. 112396W)

S.A.JOSHI (PARTNER) M. NO.037772

PVG's College of Science, Pune -09 4.4.1 Average expenditure incurred on maintenance of physical facilities

and academic support facilities excluding salary component.

4.4.1 Average expenditure incurred on maintenance of physical facilities and academic support facilities excluding salary component.

a e



|                        |                                    |                      |              |              |        |                       | DEPRECIALIUN |              |                                         | TA PA      |
|------------------------|------------------------------------|----------------------|--------------|--------------|--------|-----------------------|--------------|--------------|-----------------------------------------|------------|
|                        |                                    | NUC IN COURT         | ADDITIONS/   |              |        |                       | DIDING THE   | 1            | AS AT                                   | IN CH      |
| a                      | PARTICULARS                        | GROSS BLOCK<br>AS AT | (DEDUC