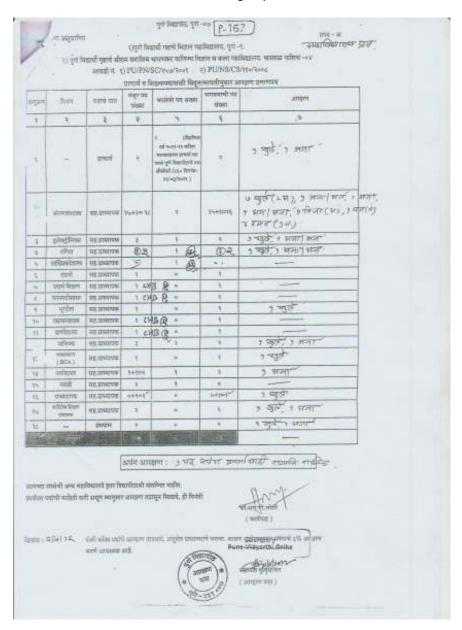

firms.

| H.W | विषय        | कार्यथाा | अनुसंघ गर्द |                 | भगतेली गर्व |               | रिवत वद |            |
|-----|-------------|----------|-------------|-----------------|-------------|---------------|---------|------------|
|     |             |          | पूर्व संद्र | तर्राह्मा राज्य | पूर्व लेख   | सर्वकार साम्र | tpc was | refere see |
| 1   | NA.         | 4.6      | ent.        | et.             | ina         | 44            | 0.0     | 98         |
| +   | संख्याताव   | 10       | 41          | 14              | at.         | 20            | 940     | 100        |
| 10  | गामा        | 150      | 42          | 44              | 65          | 36            | 07      | 66         |
| ж.  | arischue    | 56       | +9          | 34              | et.         | 20            | +1      |            |
| le: | COLUMN TAX  | 25,0     | 15          | -04             | ol-         | 90            | tv      | 90.        |
| 4   | प्रश्रम     | 17.0     | 10.5        | 80              | 20          | 40            | 41      | 00         |
| 9   | Sparine .   | 99       | 41          | 44              | et          | 40            | 40      | 86         |
| ¢.  | att.W.coone | 100      | 36          | 46              | 44          | -0.0          | at.     | 86         |
|     | (gg/s))     | 930      | 14          | *               | 6           | 0             | 20      | 7          |

Busine

| 24.00 | प्रदास ताल        | अनुमेव का | भारताती यदे | निवन पर्व |
|-------|-------------------|-----------|-------------|-----------|
| ₹     | मुख्य शियीक       | 90        | 60          | 93        |
| ÷     | योगर संगोक        | 10,       | 86          | 68        |
| 6     | अभिन्छ प्रेरपोक्ष | 45        | 46          | mt.       |
| 8     | व्यवसायक स्टायक   | 14        | 20          | 03        |
| te.   | वर्षमञ्जा गरिका   | 11        | 20          | 35        |
| 5     | प्रेयकाच परिचा    | at.       | 24          | 18        |
| te .  | Terres            | 48        | 100         | ve.       |
|       | nen               | 75        |             | 22        |