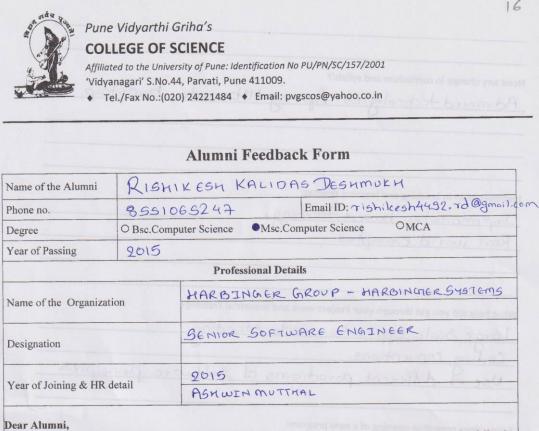

### 1.4.1 Structured feedback received from 1) Students 2) Teachers 3) Employers 4) Alumni 5) Parents for design and review of syllabus-Semester wise / year wise

1.3 (Page-1)

16

Please give your overall academic assessment of the Department /University and rate us on the following criteria:

| Sr. | Details                         | VG   | G  | F | S     | US |
|-----|---------------------------------|------|----|---|-------|----|
| 1   | Admission Procedure             |      |    | V |       |    |
| 2   | Infrastructure & Lab facilities |      | ŀ  | ~ |       |    |
| 3   | Faculty                         |      | V  | 1 | TO AL |    |
| 4   | Project Guidance                | 4    | V  |   |       |    |
| 5   | Quality of support material     |      | V  |   |       |    |
| 6   | Training & Placement            |      |    | V | 120   |    |
| 7   | Library                         | Vo D | 63 | V | 20    | 1  |
| 8   | Overall Rating of the College   |      | V  |   | 11    |    |

Please suggest any skills you want our Department should focus on for the grooming of students. All your suggestions are welcome.

#### Suggestions:

Relevance of curriculum in your job:

php, database concepts, OOPS concepts Java.

1.4.1 Structured feedback received from 1) Students 2) Teachers 3) Employers 4) Alumni 5) Parents for design and review of syllabus-Semester wise / year wise

1.3 (Page-2) Need any change in curriculum and syllabi? Advanced technologies - Spring Mibernate, bootstrap, Improvements in teaching and learning Process: Implementation based teaching. Real world examples. What help did you get through your Project work and Industrial Training? Large Scale application under Standing Coding conventions. Use of different paradigms of software principles. Suggestions regarding opening of a new program: Any other suggestion\_ involve faculties from different colleges for quest lectures. improved lab and connectivity Advanced teaching gide to teachers. Name and Signature Rishikesh