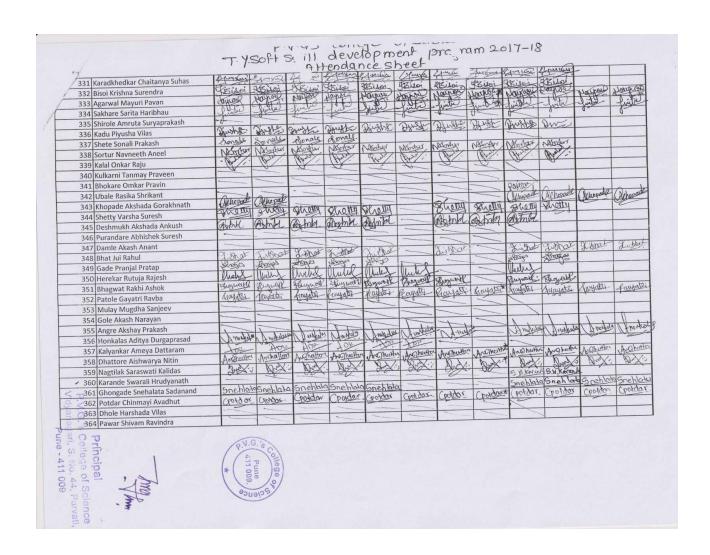

#### Soft Skills Development Programme 2017-18 List of students participated

| Sr. No. | Roll<br>No. | Name                   | Sr. No. | Roll No. | Name               |
|---------|-------------|------------------------|---------|----------|--------------------|
| 1       | 301         | Kulkarni Sai           | 25      | 333      | Agarwal Mayuri     |
| 2       | 302         | Padhye Rucha           | 26      | 334      | Sakhare Sarita     |
| 3       | 303         | Limbore Sonal          | 27      | 336      | Kadu Piyusha       |
| 4       | 304         | Kadam Kajal            | 28      | 337      | Shete Sonali       |
| 5       | 307         | Ambardekar Chaitanya   | 29      | 338      | Sortur Navneeth    |
| 6       | 308         | Bhalerao Aditya        | 30      | 339      | Kalal Onkar        |
| 7       | 309         | Khenat Rasika          | 31      | 343      | Khopade Akshada    |
| 8       | 310         | Sawargaonkar Tejashree | 32      | 344      | Shetty Varsha      |
| 9       | 313         | Kale Rohan             | 33      | 345      | Deshmukh Akshada   |
| 10      | 314         | Saitawdekar Sanket     | 34      | 348      | Bhat Jui           |
| 11      | 315         | Gujar Payal            | 35      | 349      | Gade Pranjal       |
| 12      | 316         | Naik Rucha             | 36      | 350      | Herekar Rutuja     |
| 13      | 317         | More Udayati           | 37      | 351      | Bhagwat Rakhi      |
| 14      | 319         | Gomane Pooja           | 38      | 352      | Patole Gayatri     |
| 15      | 320         | Pawar Rachana          | 39      | 356      | Honkalas Aditya    |
| 16      | 321         | Kokje Rahul            | 40      | 357      | Kalyankar Ameya    |
| 17      | 323         | Shah Yash              | 41      | 358      | Dhattore Aishwarya |
| 18      | 324         | Bhat Ketaki            | 42      | 359      | Nagtilak Saraswati |
| 19      | 325         | Shahakavhekar Suyog    | 43      | 361      | Ghongade Snehalata |
| 20      | 326         | Rajguru Harshal        | 44      | 362      | Potdar Chinmayi    |
| 21      | 327         | Deosale Manasi         | 45      | 371      | Deophode Niranjan  |
| 22      | 328         | Bankar Akanksha        | 46      | 372      | Bhandwalkar Ajay   |
| 23      | 331         | Karadkhedkar Chaitanya | 47      | 373      | Kshirsagar Shubham |
| 24      | 332         | Bisoi Krishna          |         | -        | hmu                |