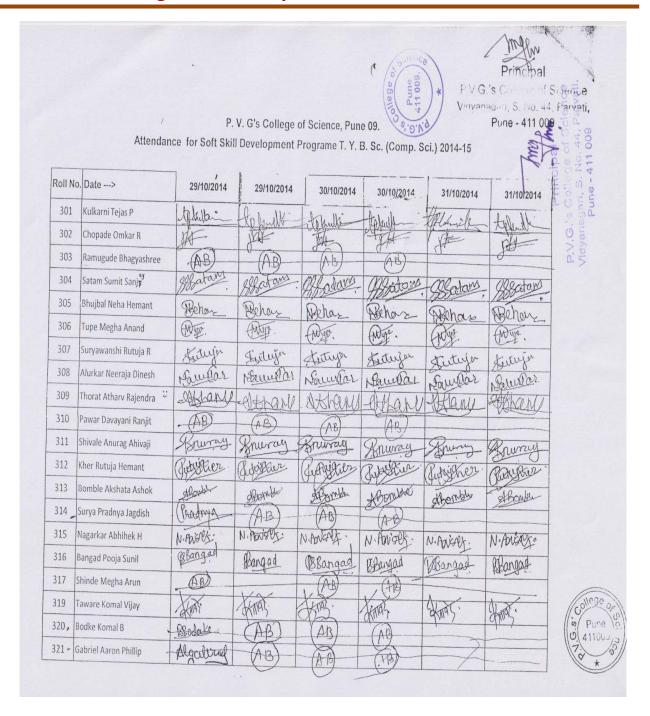

#### Soft Skills Development Programme 2017-18 List of students participated

| Sr. No. | Roll<br>No. | Name                   | Sr. No. | Roll No. | Name               |
|---------|-------------|------------------------|---------|----------|--------------------|
| 1       | 301         | Kulkarni Sai           | 25      | 333      | Agarwal Mayuri     |
| 2       | 302         | Padhye Rucha           | 26      | 334      | Sakhare Sarita     |
| 3       | 303         | Limbore Sonal          | 27      | 336      | Kadu Piyusha       |
| 4       | 304         | Kadam Kajal            | 28      | 337      | Shete Sonali       |
| 5       | 307         | Ambardekar Chaitanya   | 29      | 338      | Sortur Navneeth    |
| 6       | 308         | Bhalerao Aditya        | 30      | 339      | Kalal Onkar        |
| 7       | 309         | Khenat Rasika          | 31      | 343      | Khopade Akshada    |
| 8       | 310         | Sawargaonkar Tejashree | 32      | 344      | Shetty Varsha      |
| 9       | 313         | Kale Rohan             | 33      | 345      | Deshmukh Akshada   |
| 10      | 314         | Saitawdekar Sanket     | 34      | 348      | Bhat Jui           |
| 11      | 315         | Gujar Payal            | 35      | 349      | Gade Pranjal       |
| 12      | 316         | Naik Rucha             | 36      | 350      | Herekar Rutuja     |
| 13      | 317         | More Udayati           | 37      | 351      | Bhagwat Rakhi      |
| 14      | 319         | Gomane Pooja           | 38      | 352      | Patole Gayatri     |
| 15      | 320         | Pawar Rachana          | 39      | 356      | Honkalas Aditya    |
| 16      | 321         | Kokje Rahul            | 40      | 357      | Kalyankar Ameya    |
| 17      | 323         | Shah Yash              | 41      | 358      | Dhattore Aishwarya |
| 18      | 324         | Bhat Ketaki            | 42      | 359      | Nagtilak Saraswati |
| 19      | 325         | Shahakavhekar Suyog    | 43      | 361      | Ghongade Snehalata |
| 20      | 326         | Rajguru Harshal        | 44      | 362      | Potdar Chinmayi    |
| 21      | 327         | Deosale Manasi         | 45      | 371      | Deophode Niranjan  |
| 22      | 328         | Bankar Akanksha        | 46      | 372      | Bhandwalkar Ajay   |
| 23      | 331         | Karadkhedkar Chaitanya | 47      | 373      | Kshirsagar Shubham |
| 24      | 332         | Bisoi Krishna          |         | -        | hmu                |