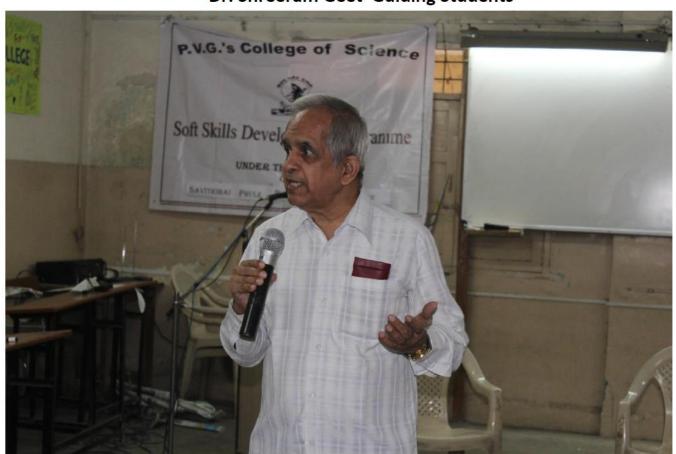

#### P.V.G.'S College of Science, Pune 09 Soft Skills Development Programme Schedule (2017 – 18)

| Date/Day                 | Time                     | Key Speaker                                                                                                             | Topic                                  |
|--------------------------|--------------------------|-------------------------------------------------------------------------------------------------------------------------|----------------------------------------|
| 6/11/2017                | 10.00 am To<br>10.30. am |                                                                                                                         | Inauguration                           |
| (Monday)                 | 10.30 am to<br>12.30 pm  | Program conductors                                                                                                      | Know Yourself                          |
|                          | 1.30 pm To<br>3.30 pm    |                                                                                                                         | Activity                               |
| 7/11/2017                | 10.00 am To<br>11.45 am  |                                                                                                                         | Creativity                             |
| (Tuesday)                | 11.45 am to<br>1.30 pm   | Mr. Mahendra Sethiya<br>(JNANA Prabodini)                                                                               | 2 Activities                           |
|                          | 2.00 pm<br>To 5.00 pm    |                                                                                                                         | Leadership                             |
| 8/11/2017<br>(Wednesday) | 10.30 am To<br>1.00 pm   | Mr. Dhanesh Nighojkar<br>(WhatABurger, USA)                                                                             | Resume writing                         |
|                          | 2.00 pm To<br>5.30 pm    |                                                                                                                         | Mock Interview                         |
| 9/11/2017<br>(Thursday)  | 10.00 am To<br>1.00 pm   | Mrs. Raviebala Kakatkar  ( Journalist, SOFT SKILLS     Trainer, NLP Master     Practitioner, Trainer and     Counselor) | Communication skills                   |
|                          | 1.30 pm To<br>4.30 pm    | Mr. Sudindra Haribhat<br>(Zensar Technology)                                                                            | Way to Success                         |
| 10/11/2017<br>(Friday)   | 10.00 am To<br>1.00 noon | Mr. Bhushan Karmarkar<br>(EQ Technology)                                                                                | Current IT trends                      |
|                          | 1.30 am to<br>4.30 pm    | Mrs. Surekha Deshmukh                                                                                                   | Lateral Thinking                       |
| 11/11/2017               | 11.00 am To<br>1.30 noon | Program Conductors                                                                                                      | Story Making                           |
| (Saturday)               | 2.00 pm To<br>4.30 pm    |                                                                                                                         | Student Feedback, Conclude<br>Ceremony |