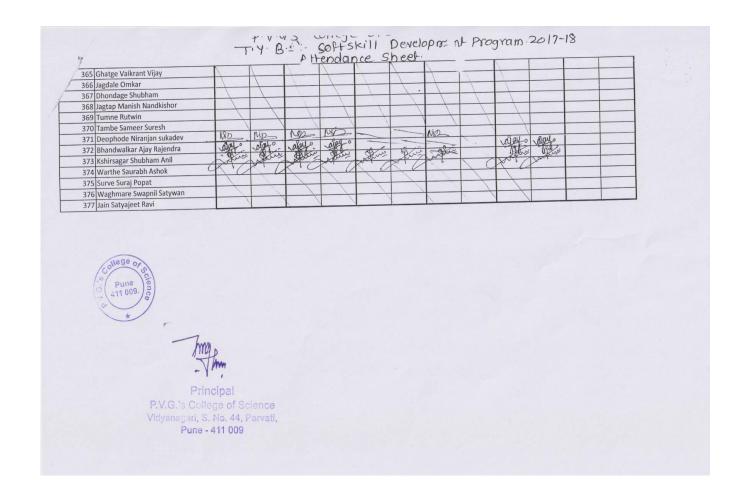

#### Soft Skills Development Programme 2017-18 List of students participated

| Sr. No. | Roll<br>No. | Name                   | Sr. No. | Roll No. | Name               |
|---------|-------------|------------------------|---------|----------|--------------------|
| 1       | 301         | Kulkarni Sai           | 25      | 333      | Agarwal Mayuri     |
| 2       | 302         | Padhye Rucha           | 26      | 334      | Sakhare Sarita     |
| 3       | 303         | Limbore Sonal          | 27      | 336      | Kadu Piyusha       |
| 4       | 304         | Kadam Kajal            | 28      | 337      | Shete Sonali       |
| 5       | 307         | Ambardekar Chaitanya   | 29      | 338      | Sortur Navneeth    |
| 6       | 308         | Bhalerao Aditya        | 30      | 339      | Kalal Onkar        |
| 7       | 309         | Khenat Rasika          | 31      | 343      | Khopade Akshada    |
| 8       | 310         | Sawargaonkar Tejashree | 32      | 344      | Shetty Varsha      |
| 9       | 313         | Kale Rohan             | 33      | 345      | Deshmukh Akshada   |
| 10      | 314         | Saitawdekar Sanket     | 34      | 348      | Bhat Jui           |
| 11      | 315         | Gujar Payal            | 35      | 349      | Gade Pranjal       |
| 12      | 316         | Naik Rucha             | 36      | 350      | Herekar Rutuja     |
| 13      | 317         | More Udayati           | 37      | 351      | Bhagwat Rakhi      |
| 14      | 319         | Gomane Pooja           | 38      | 352      | Patole Gayatri     |
| 15      | 320         | Pawar Rachana          | 39      | 356      | Honkalas Aditya    |
| 16      | 321         | Kokje Rahul            | 40      | 357      | Kalyankar Ameya    |
| 17      | 323         | Shah Yash              | 41      | 358      | Dhattore Aishwarya |
| 18      | 324         | Bhat Ketaki            | 42      | 359      | Nagtilak Saraswati |
| 19      | 325         | Shahakavhekar Suyog    | 43      | 361      | Ghongade Snehalata |
| 20      | 326         | Rajguru Harshal        | 44      | 362      | Potdar Chinmayi    |
| 21      | 327         | Deosale Manasi         | 45      | 371      | Deophode Niranjan  |
| 22      | 328         | Bankar Akanksha        | 46      | 372      | Bhandwalkar Ajay   |
| 23      | 331         | Karadkhedkar Chaitanya | 47      | 373      | Kshirsagar Shubham |
| 24      | 332         | Bisoi Krishna          |         | -        | hmu                |