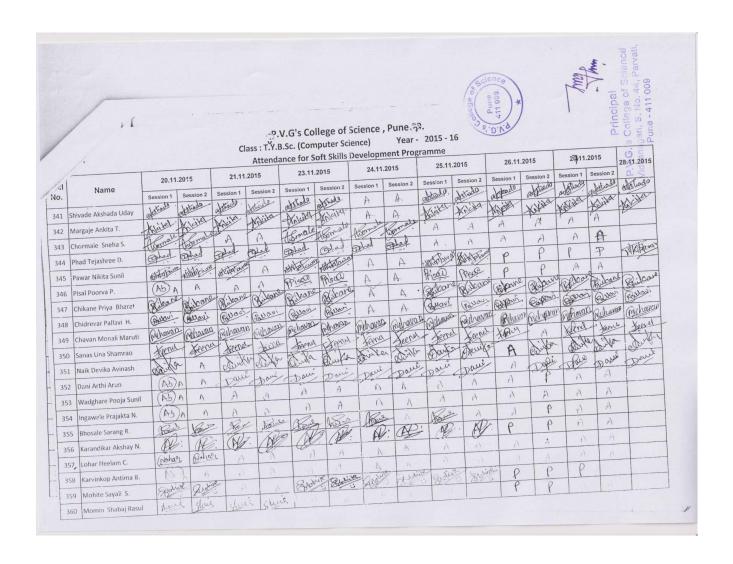

#### Soft Skills Development Programme 2017-18 List of students participated

| Sr. No. | Roll<br>No. | Name                   | Sr. No. | Roll No. | Name               |
|---------|-------------|------------------------|---------|----------|--------------------|
| 1       | 301         | Kulkarni Sai           | 25      | 333      | Agarwal Mayuri     |
| 2       | 302         | Padhye Rucha           | 26      | 334      | Sakhare Sarita     |
| 3       | 303         | Limbore Sonal          | 27      | 336      | Kadu Piyusha       |
| 4       | 304         | Kadam Kajal            | 28      | 337      | Shete Sonali       |
| 5       | 307         | Ambardekar Chaitanya   | 29      | 338      | Sortur Navneeth    |
| 6       | 308         | Bhalerao Aditya        | 30      | 339      | Kalal Onkar        |
| 7       | 309         | Khenat Rasika          | 31      | 343      | Khopade Akshada    |
| 8       | 310         | Sawargaonkar Tejashree | 32      | 344      | Shetty Varsha      |
| 9       | 313         | Kale Rohan             | 33      | 345      | Deshmukh Akshada   |
| 10      | 314         | Saitawdekar Sanket     | 34      | 348      | Bhat Jui           |
| 11      | 315         | Gujar Payal            | 35      | 349      | Gade Pranjal       |
| 12      | 316         | Naik Rucha             | 36      | 350      | Herekar Rutuja     |
| 13      | 317         | More Udayati           | 37      | 351      | Bhagwat Rakhi      |
| 14      | 319         | Gomane Pooja           | 38      | 352      | Patole Gayatri     |
| 15      | 320         | Pawar Rachana          | 39      | 356      | Honkalas Aditya    |
| 16      | 321         | Kokje Rahul            | 40      | 357      | Kalyankar Ameya    |
| 17      | 323         | Shah Yash              | 41      | 358      | Dhattore Aishwarya |
| 18      | 324         | Bhat Ketaki            | 42      | 359      | Nagtilak Saraswati |
| 19      | 325         | Shahakavhekar Suyog    | 43      | 361      | Ghongade Snehalata |
| 20      | 326         | Rajguru Harshal        | 44      | 362      | Potdar Chinmayi    |
| 21      | 327         | Deosale Manasi         | 45      | 371      | Deophode Niranjan  |
| 22      | 328         | Bankar Akanksha        | 46      | 372      | Bhandwalkar Ajay   |
| 23      | 331         | Karadkhedkar Chaitanya | 47      | 373      | Kshirsagar Shubham |
| 24      | 332         | Bisoi Krishna          |         | -        | hmu                |