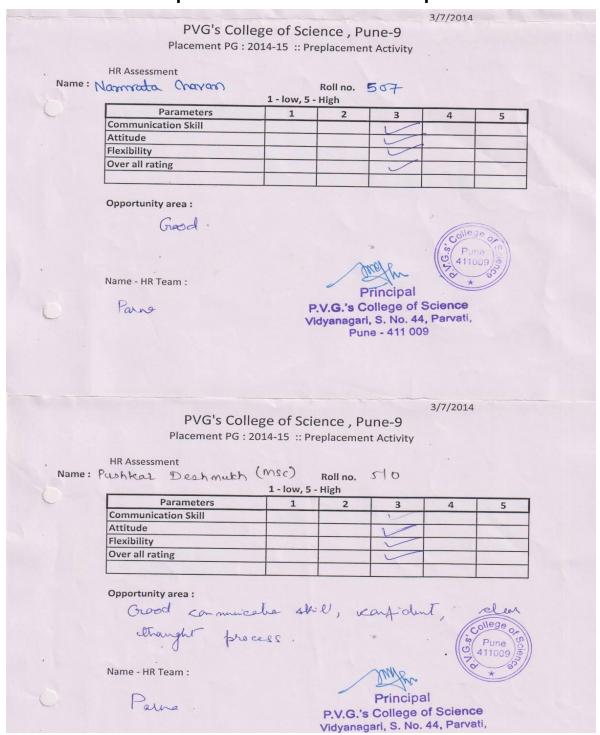

1.2.3 Average percentage of students enrolled in subject related certificate/Diploma programs/Add-on programs as against the total number of students during first five years.