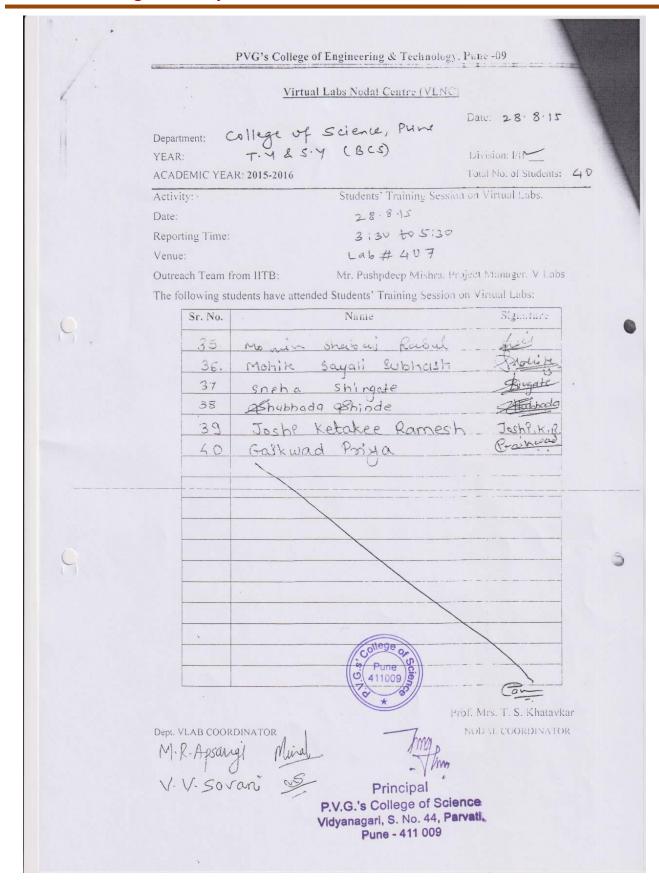

## 2015-16: Virtual Labs Outreach Workshop

|   |                | Virtual Labs Nodal Centre (VLN)                            | <u>0)</u>                 |
|---|----------------|------------------------------------------------------------|---------------------------|
|   | Department:    | College of Swence, Pune<br>T. y & S. y (BCS)               | Date: 28.8.)5             |
|   | EAR:           | T. Y & S. Y (BCS)                                          |                           |
|   |                | EAR: 2015-2016                                             | Division: I/II/           |
| _ | ctivity:       |                                                            | Total No. of Students: 40 |
| D | ate:           | Students' Training Sessi                                   | on on Virtual Labs.       |
| R | eporting Time  |                                                            | יייני                     |
| V | enue:          | Lab # 407                                                  |                           |
|   | utreach Team   | and pace partiallia, i                                     | roject Manager, V Labs    |
| T | he following s | students have attended Students' Training Session          | on Virtual Labs:          |
| , | Sr. No.        | Name                                                       | Signature                 |
|   | 18             | Aarti kundlik Yadar                                        | Heda                      |
|   | 19             | Dhanshree R. Sinas                                         | Blaga.                    |
|   | 20             | Shital. B. Dhage                                           | ethase                    |
|   | 21             | Sanjana s. Dimble                                          | Louisus.                  |
|   | 22             | Shruti Shrikant Borkar.                                    | Louth                     |
|   | 23             | Ashwini P. Dhadve                                          | Dheidnekt                 |
|   | 24             | Priyanka Dadasaheb Late.                                   | Plate.                    |
|   | 25             | Neeta S. Ichake                                            | Pichakeg                  |
|   | 26             | Prigantea p. Amrabe                                        | @Amell                    |
|   | 27             | Radhilca. R. Shirke                                        | Arken                     |
|   | 28             | Svegawanshi Reverti                                        | PolyeytoLo                |
|   | 29             | Chikhalikar Urvee                                          | urveeding                 |
|   | 30.            | Greetal bale.                                              | Cokale.                   |
|   | 32.            | Napoor mahanguse                                           | Chiefy                    |
|   | 0.0            | Ankita shilimkar                                           | ankite                    |
|   | 34.            | Mounal S. Kadamalege                                       | Marial                    |
|   | 27.            | Maile Graydin pung con 1                                   | grante                    |
|   |                | 70 18                                                      | i. Mrs. T. S. Khatavkar   |
|   | VLAB COORE     | DINATOR .                                                  | ODAL COORDINATOR          |
|   | R-Apsang       | of Minal - The                                             |                           |
| V | · V. Sov       | ani no                                                     |                           |
|   |                | Principal                                                  |                           |
|   |                | P.V.G.'s College of Scient<br>Vidyanagari, S. No. 44, Parv | ce                        |