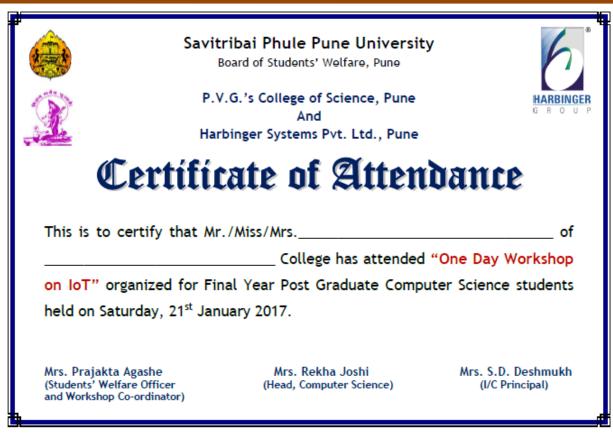

amnaskar |
| 61     | Sharvari Thakar     | 81           | Sukrut Deo        |
| 62     | Shraddha Bhosale    | 82           | Swati Phadtare    |
| 63     | Shreerang Joshi     | 83           | Marathe Pooja     |
| 64     | Shrutika Joshi      | 84           | Trivedi Dhairya   |
| 65     | Smita Sabale        | 85           | More Shivani      |
| 66     | Sonali Kalke        | 86           | Muley Aditya      |
| 67     | Sumit Satam         | 87           | Parad Sagar       |
| 68     | Varsha Tiwari       | -            | _                 |
|        |                     | Pune 21 1009 | ma ma             |

1.2.3 Average percentage of students enrolled in subject related certificate/Diploma programs/Add-on programs as against the total number of students during first five years.





Principal Princi

2015-16: Notice of Skill Development Program on "Scilab & Latex" & "Cyber Security"

1.2.3 Average percentage of students enrolled in subject related certificate/Diploma programs/Add-on programs as against the total number of students during first five years.

| This is to i<br>Developm<br>Participat | inform you all PG stu<br>lent Programme. All | dents, that college has arranged Skill the participants will receive the class Teacher. The details of Skill lows: |  |
|----------------------------------------|----------------------------------------------|--------------------------------------------------------------------------------------------------------------------|--|
| Date                                   |                                              | Time/Su