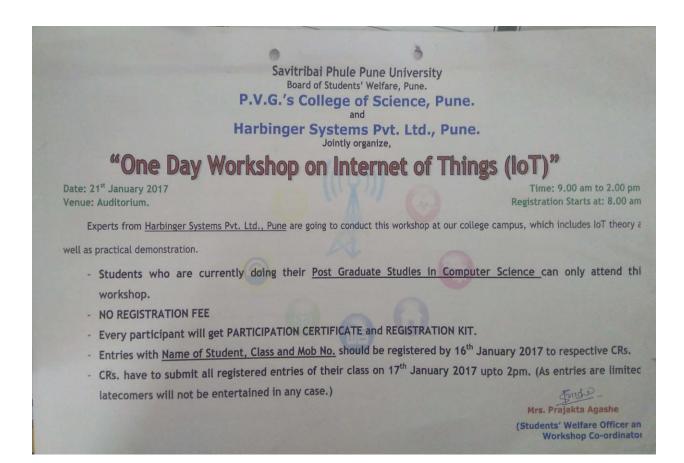

## 2016-17 IOT Workshop

### **Notice**

Principal ,
P.V.G.'s College of Science
Vidyanagari, S. No. 44, Parvati,
Pune - 411 009

|            | Acade            | mic Year 2               | 016-17             |                          |  |
|------------|------------------|--------------------------|--------------------|--------------------------|--|
|            | One Day          | Worksho                  | op on IOT          |                          |  |
|            | Date             | e: 21 <sup>st</sup> Janı | uary, 2017         |                          |  |
|            |                  |                          |                    |                          |  |
|            | LIST OF SU       | udents pa                | rticipated         |                          |  |
| Sr.<br>No. | Name             | Sr.<br>No.               | Name               |                          |  |
| 1          | Aditya Kulkarni  | 25                       | Shubham Naik       |                          |  |
| 2          | Aishwarya Darda  | 26                       | Shweta Barad       |                          |  |
| 3          | Aishwarya Patil  | 27                       | Tejashree Phad     |                          |  |
| 4          | Akshay Pumnekar  | 28                       | Vidya Walhekar     |                          |  |
| 5          | Atharva Deshmukh | 29                       | Nisha Satpute      |                          |  |
| 6          | Diksha Gavali    | 30                       | Pragati Nabariya   |                          |  |
| 7          | Harsh Gaikwad    | 31                       | Poonam Walhekar    |                          |  |
| 8          | Harshada Rishi   | 32                       | Pallavi Bingi      |                          |  |
| 9          | Kartik Karekar   | 33                       | Nupur Mahangare    |                          |  |
| 10         | Mandar Athavale  | 34                       | Abdulla Pathan     |                          |  |
| 11         | Meenakshi Yadav  | 35                       | Advait Deshpande   |                          |  |
| 12         | Megha Tupe       | 36                       | Amey Babhale       |                          |  |
| 13         | Minali Shah      | 37                       | Ankita Thopte      |                          |  |
| 14         | Neha Chhaged     | 38                       | Anuja Ranaware     |                          |  |
| 15         | Neha Parmar      | 39                       | Anurag Shivale     |                          |  |
| 16         | Nikita Kosandar  | 40                       | Devyani Pawar      |                          |  |
| 17         | Nikita Pawar     | 41                       | Dipali Jadhav      |                          |  |
| 18         | Pawan Jadhav     | 42                       | Hrushikesh Talathi |                          |  |
| 19         | Raj Hawaldar     | 43                       | Kasturi Vartak     |                          |  |
| 20         | Ravina Bandal    | 44                       | Mitali Shah        |                          |  |
| 21         | Sanket Deole     | 45                       | Neha Bhujbal       |                          |  |
| 22         | Shekhar Shinde   | 46                       | Nilesh Habib       |                          |  |
| 23         | Shubhada Shinde  | 47                       | Nitin Shelar       |                          |  |
| 24         | Shubham Dodwad   | 48                       | Pooja Adodra       | -7                       |  |
|            | (0)              | Pune                     | Pr                 | incipal llege of Science |  |