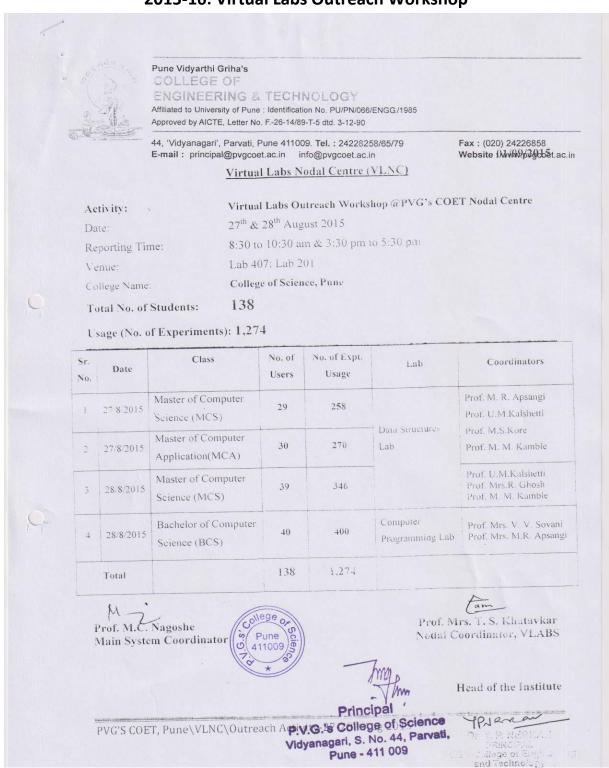

## 2015-16: Virtual Labs Outreach Workshop

|   |                | Virtual Labs Nodal Centre (VLN)                            | <u>0)</u>                 |
|---|----------------|------------------------------------------------------------|---------------------------|
|   | Department:    | College of Swence, Pune<br>T. y & S. y (BCS)               | Date: 28.8.)5             |
|   | EAR:           | T. Y & S. Y (BCS)                                          |                           |
|   |                | EAR: 2015-2016                                             | Division: I/II/           |
| _ | ctivity:       |                                                            | Total No. of Students: 40 |
| D | ate:           | Students' Training Sessi                                   | on on Virtual Labs.       |
| R | eporting Time  |                                                            | יייני                     |
| V | enue:          | Lab # 407                                                  |                           |
|   | utreach Team   | and pace partiallia, i                                     | roject Manager, V Labs    |
| T | he following s | students have attended Students' Training Session          | on Virtual Labs:          |
| , | Sr. No.        | Name                                                       | Signature                 |
|   | 18             | Aarti kundlik Yadar                                        | Heda                      |
|   | 19             | Dhanshree R. Sinas                                         | Blaga.                    |
|   | 20             | Shital. B. Dhage                                           | ethase                    |
|   | 21             | Sanjana s. Dimble                                          | Louisus.                  |
|   | 22             | Shruti Shrikant Borkar.                                    | Louth                     |
|   | 23             | Ashwini P. Dhadve                                          | Dheidnekt                 |
|   | 24             | Priyanka Dadasaheb Late.                                   | Plate.                    |
|   | 25             | Neeta S. Ichake                                            | Pichakeg                  |
|   | 26             | Prigantea p. Amrabe                                        | @Amell                    |
|   | 27             | Radhilca. R. Shirke                                        | Arken                     |
|   | 28             | Svegawanshi Reverti                                        | PolyeytoLo                |
|   | 29             | Chikhalikar Urvee                                          | urveeding                 |
|   | 30.            | Greetal bale.                                              | Cokale.                   |
|   | 32.            | Napoor mahanguse                                           | Chiefy                    |
|   | 0.0            | Ankita shilimkar                                           | ankite                    |
|   | 34.            | Mounal S. Kadamalege                                       | Marial                    |
|   | 27.            | Maile Graydin pung con 1                                   | grante                    |
|   |                | 70 18                                                      | i. Mrs. T. S. Khatavkar   |
|   | VLAB COORE     | DINATOR .                                                  | ODAL COORDINATOR          |
|   | R-Apsang       | of Minal - The                                             |                           |
| V | · V. Sov       | ani no                                                     |                           |
|   |                | Principal                                                  |                           |
|   |                | P.V.G.'s College of Scient<br>Vidyanagari, S. No. 44, Parv | ce                        |