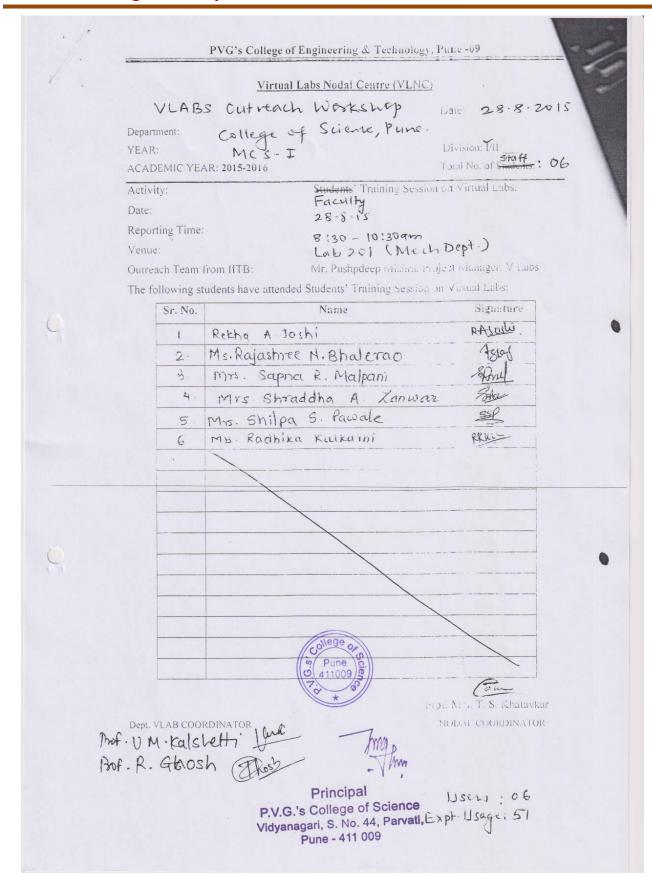

## 2015-16: Virtual Labs Outreach Workshop

|   |                | Virtual Labs Nodal Centre (VLN)                            | <u>0)</u>                 |
|---|----------------|------------------------------------------------------------|---------------------------|
|   | Department:    | College of Swence, Pune<br>T. y & S. y (BCS)               | Date: 28.8.)5             |
|   | EAR:           | T. Y & S. Y (BCS)                                          |                           |
|   |                | EAR: 2015-2016                                             | Division: I/II/           |
| _ | ctivity:       |                                                            | Total No. of Students: 40 |
| D | ate:           | Students' Training Sessi                                   | on on Virtual Labs.       |
| R | eporting Time  |                                                            | יייני                     |
| V | enue:          | Lab # 407                                                  |                           |
|   | utreach Team   | and pace partiallia, i                                     | roject Manager, V Labs    |
| T | he following s | students have attended Students' Training Session          | on Virtual Labs:          |
| , | Sr. No.        | Name                                                       | Signature                 |
|   | 18             | Aarti kundlik Yadar                                        | Heda                      |
|   | 19             | Dhanshree R. Sinas                                         | Blaga.                    |
|   | 20             | Shital. B. Dhage                                           | ethase                    |
|   | 21             | Sanjana s. Dimble                                          | Louisus.                  |
|   | 22             | Shruti Shrikant Borkar.                                    | Louth                     |
|   | 23             | Ashwini P. Dhadve                                          | Dheidnekt                 |
|   | 24             | Priyanka Dadasaheb Late.                                   | Plate.                    |
|   | 25             | Neeta S. Ichake                                            | Pichakeg                  |
|   | 26             | Prigantea p. Amrabe                                        | @Amell                    |
|   | 27             | Radhilca. R. Shirke                                        | Arken                     |
|   | 28             | Svegawanshi Reverti                                        | PolyeytoLo                |
|   | 29             | Chikhalikar Urvee                                          | urveeding                 |
|   | 30.            | Greetal bale.                                              | Cokale.                   |
|   | 32.            | Napoor mahanguse                                           | Chiefy                    |
|   | 0.0            | Ankita shilimkar                                           | ankite                    |
|   | 34.            | Mounal S. Kadamalege                                       | Marial                    |
|   | 27.            | Maile Graydin pung con 1                                   | grante                    |
|   |                | 70 18                                                      | i. Mrs. T. S. Khatavkar   |
|   | VLAB COORE     | DINATOR .                                                  | ODAL COORDINATOR          |
|   | R-Apsang       | of Minal - The                                             |                           |
| V | · V. Sov       | ani no                                                     |                           |
|   |                | Principal                                                  |                           |
|   |                | P.V.G.'s College of Scient<br>Vidyanagari, S. No. 44, Parv | ce                        |